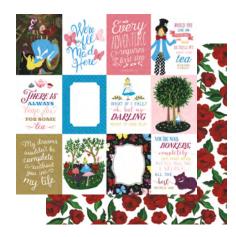

WO214002 | 3X4 JOURNALING CARDS

WO214003 | BUTTERFLIES

WO214004 | MULTI JOURNALING CARDS

WO214005 | ALICE

WO214006 | 4X4 JOURNALING CARDS

WO214007 | TEA PARTY

 $WO214014 \mid 12 \times 12 \; ELEMENT \; STICKER$ 