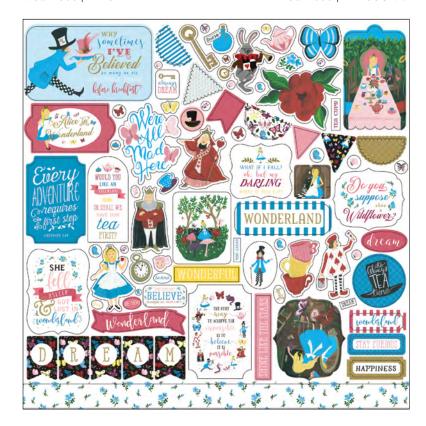

## Coordinating Solids

WO214017 | DK.PINK/LT.BLUE

WO214018 | BLUE/GOLD

WO214019 | LT.PINK/BLACK

WO214040 | ALICE DIE SET

WO214041 | WONDERLAND HAT DIE SET

WO214042 | ALWAYS DREAM STAMP SET

WO214024 | EPHEMERA