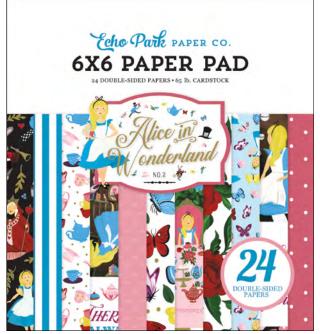

WO214016 | 12 x 12 ALICE IN WONDERLAND NO.2 COLLECTION KIT

If you like adventures and magic and cats and tea, you are going to love our new "Alice In Wonderland No.

2" collection! Our first Alice themed collection was such a big hit, we just had to come back with more!

Inside you'll find quotes from the memorable story and beautiful illustrations depicting your favorite characters! In addition, we've included coordinating patterns and products perfect for all of your own creative adventures!



WO214002 | 3X4 JOURNALING CARDS



WO214003 | BUTTERFLIES



WO214004 | MULTI JOURNALING CARDS



WO214005 | ALICE



WO214006 | 4X4 JOURNALING CARDS



WO214007 | TEA PARTY



 $WO214014 \mid 12 \times 12 \; ELEMENT \; STICKER$ 



WO214023 | 6 x 6 PAPER PAD



WO214015 | SOLIDS KIT

## Coordinating Solids



WO214017 | DK.PINK/LT.BLUE



WO214018 | BLUE/GOLD



WO214019 | LT.PINK/BLACK



WO214040 | ALICE DIE SET



WO214041 | WONDERLAND HAT DIE SET



WO214042 | ALWAYS DREAM STAMP SET



WO214024 | EPHEMERA