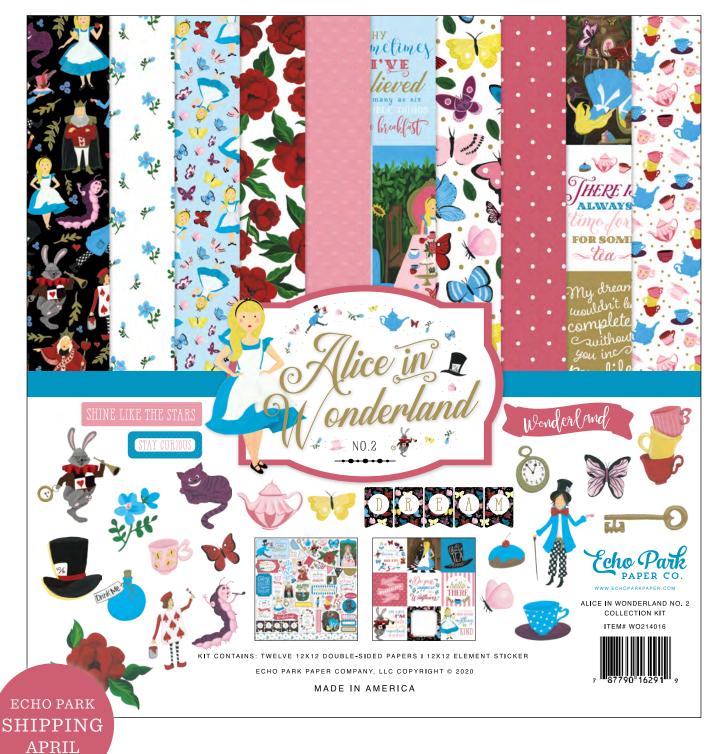

WO214016 | 12 x 12 ALICE IN WONDERLAND NO.2 COLLECTION KIT

If you like adventures and magic and cats and tea, you are going to love our new "Alice In Wonderland No.

2" collection! Our first Alice themed collection was such a big hit, we just had to come back with more!

Inside you'll find quotes from the memorable story and beautiful illustrations depicting your favorite characters! In addition, we've included coordinating patterns and products perfect for all of your own creative adventures!