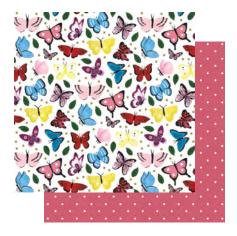

WO214002 | 3X4 JOURNALING CARDS

WO214003 | BUTTERFLIES

WO214004 | MULTI JOURNALING CARDS

WO214005 | ALICE

WO214006 | 4X4 JOURNALING CARDS

WO214007 | TEA PARTY

 $WO214014 \mid 12 \times 12 \; ELEMENT \; STICKER$ 