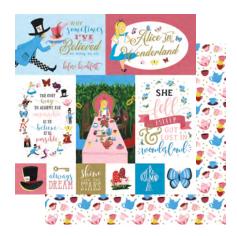

WO214002 | 3X4 JOURNALING CARDS

WO214003 | BUTTERFLIES

WO214004 | MULTI JOURNALING CARDS

WO214005 | ALICE

WO214006 | 4X4 JOURNALING CARDS

WO214007 | TEA PARTY

 $WO214014 \mid 12 \times 12 \; ELEMENT \; STICKER$ 