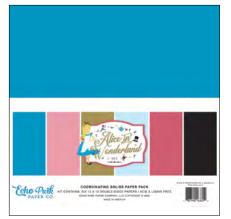

WO214016 | 12 x 12 ALICE IN WONDERLAND NO.2 COLLECTION KIT

If you like adventures and magic and cats and tea, you are going to love our new "Alice In Wonderland No.

2" collection! Our first Alice themed collection was such a big hit, we just had to come back with more!

Inside you'll find quotes from the memorable story and beautiful illustrations depicting your favorite characters! In addition, we've included coordinating patterns and products perfect for all of your own creative adventures!



WO214002 | 3X4 JOURNALING CARDS



WO214003 | BUTTERFLIES



WO214004 | MULTI JOURNALING CARDS



WO214005 | ALICE



WO214006 | 4X4 JOURNALING CARDS



WO214007 | TEA PARTY



 $WO214014 \mid 12 \times 12 \; ELEMENT \; STICKER$ 



WO214023 | 6 x 6 PAPER PAD



WO214015 | SOLIDS KIT

## Coordinating Solids



WO214017 | DK.PINK/LT.BLUE



WO214018 | BLUE/GOLD



WO214019 | LT.PINK/BLACK



WO214040 | ALICE DIE SET



WO214041 | WONDERLAND HAT DIE SET



WO214042 | ALWAYS DREAM STAMP SET



WO214024 | EPHEMERA