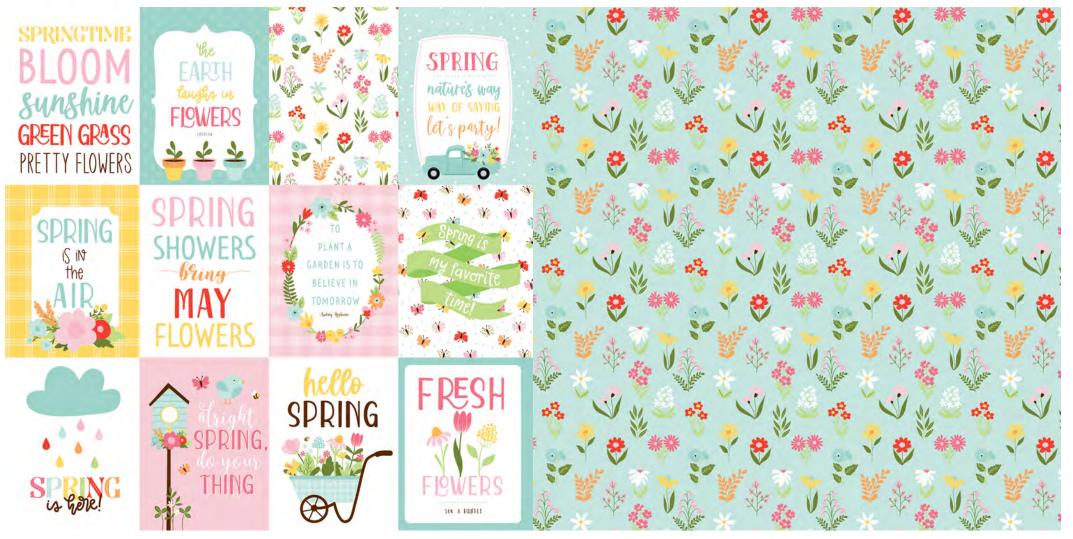

"Welcome Spring" includes collection kit, 6 double-sided patterned papers, 12x12 element sticker sheet, 6x6 paper pad, ephemera, 3 die sets, and stamp set.

WES235002 | 3X4 JOURNALING CARDS

WES235005 | SUNNY SPRING DAYS

WES235002 | 3X4 JOURNALING CARDS A & B