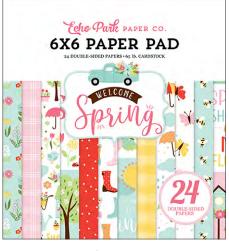

WES235014 | 12 X 12 ELEMENT STICKER

WES235003 | RAIN BOOTS

WES235006 | 4X4 JOURNALING CARDS

WES235023 | 6X6 PAPER PAD

WES235004 | 6X4 JOURNALING

WES235007 | BUMBLEBEE BRREZE

WES235024 | EPHEMERA

WES235042 SPRING RAIN DIE SET