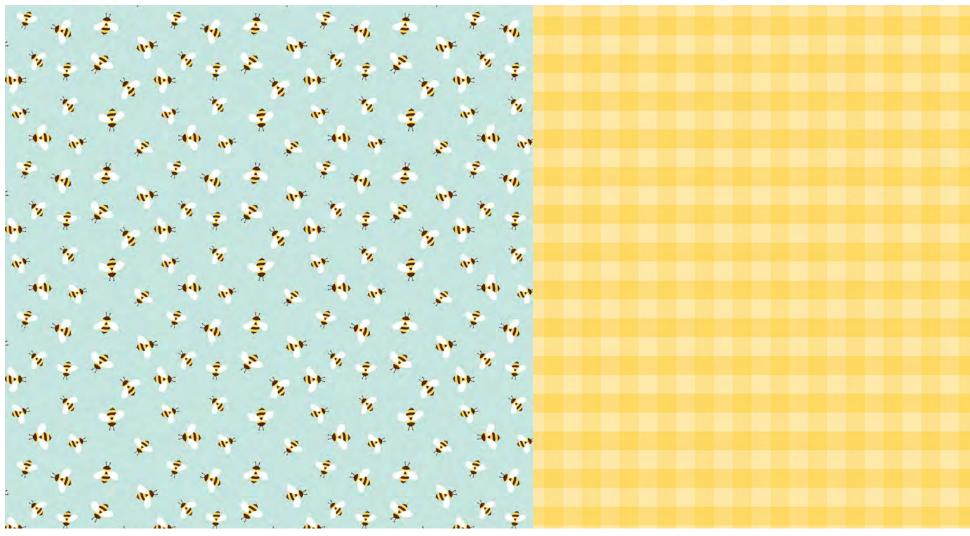

WES235014 | 12 X 12 ELEMENT STICKER

WES235003 | RAIN BOOTS

WES235006 | 4X4 JOURNALING CARDS

WES235023 | 6X6 PAPER PAD

WES235004 | 6X4 JOURNALING

WES235007 | BUMBLEBEE BRREZE

WES235024 | EPHEMERA

WES235042 SPRING RAIN DIE SET

## 10-10 9 9 9 9 9 9 H 8 9 8 9 9 1 8 100 C 6 6 C 200 A 200 8

WES235003 | RAIN BOOTS A & B

WES235004 | 6X4 JOURNALING CARDS A & B

WES235005 | SUNNY SPRING DAYS A & B

WES235006 | 4X4 JOURNALING CARDS A & B

WES235007 | BUMBLEBEE BREEZE A & B