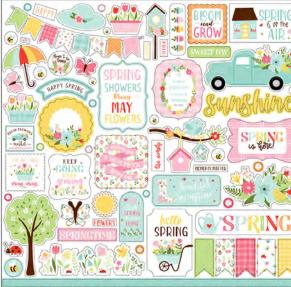

WES235014 | 12 X 12 ELEMENT STICKER

WES235003 | RAIN BOOTS

WES235006 | 4X4 JOURNALING CARDS

WES235023 | 6X6 PAPER PAD

WES235004 | 6X4 JOURNALING

WES235007 | BUMBLEBEE BRREZE

WES235024 | EPHEMERA

WES235042 SPRING RAIN DIE SET