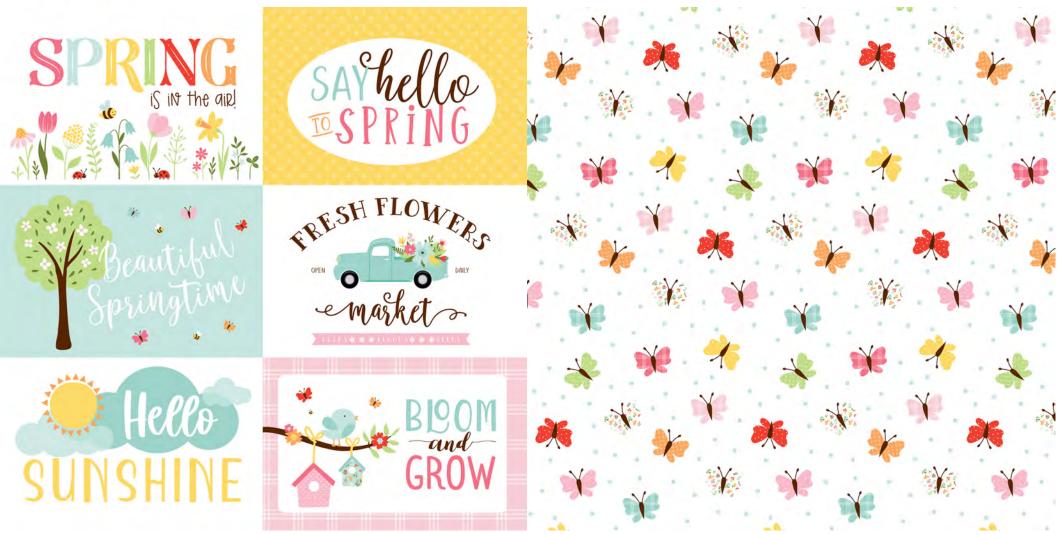

WES235014 | 12 X 12 ELEMENT STICKER

WES235003 | RAIN BOOTS

WES235006 | 4X4 JOURNALING CARDS

WES235023 | 6X6 PAPER PAD

WES235004 | 6X4 JOURNALING

WES235007 | BUMBLEBEE BRREZE

WES235024 | EPHEMERA

WES235042 SPRING RAIN DIE SET

## 10-10 9 9 9 9 9 9 H 8 9 8 9 9 1 8 100 C 6 6 C 200 A 200 8

WES235003 | RAIN BOOTS A & B

WES235004 | 6X4 JOURNALING CARDS A & B

WES235005 | SUNNY SPRING DAYS A & B

WES235006 | 4X4 JOURNALING CARDS A & B

WES235007 | BUMBLEBEE BREEZE A & B