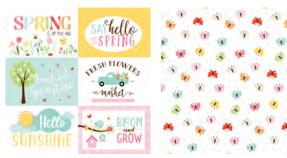

"Welcome Spring" includes collection kit, 6 double-sided patterned papers, 12x12 element sticker sheet, 6x6 paper pad, ephemera, 3 die sets, and stamp set.

WES235002 | 3X4 JOURNALING CARDS

WES235005 | SUNNY SPRING DAYS

WES235002 | 3X4 JOURNALING CARDS A & B