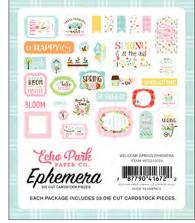

WES235014 | 12 X 12 ELEMENT STICKER

WES235003 | RAIN BOOTS

WES235006 | 4X4 JOURNALING CARDS

WES235023 | 6X6 PAPER PAD

WES235004 | 6X4 JOURNALING

WES235007 | BUMBLEBEE BRREZE

WES235024 | EPHEMERA

WES235042 SPRING RAIN DIE SET