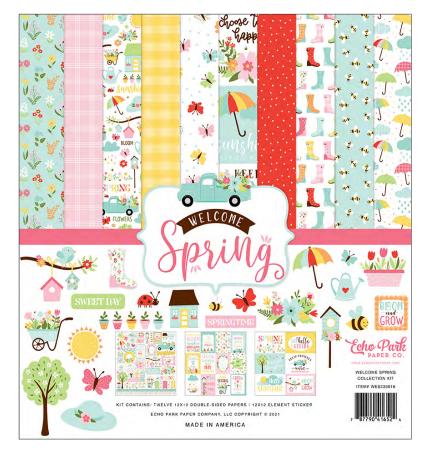

WES235016 | 12 X 12 COLLECTION KIT

"Welcome Spring" includes collection kit, 6 double-sided patterned papers, 12x12 element sticker sheet, 6x6 paper pad, ephemera, 3 die sets, and stamp set.

WES235002 | 3X4 JOURNALING CARDS

WES235005 | SUNNY SPRING DAYS

WES235014 | 12 X 12 ELEMENT STICKER

WES235003 | RAIN BOOTS

WES235006 | 4X4 JOURNALING CARDS

WES235023 | 6X6 PAPER PAD

WES235004 | 6X4 JOURNALING

WES235007 | BUMBLEBEE BRREZE

WES235024 | EPHEMERA

WES235042 SPRING RAIN DIE SET