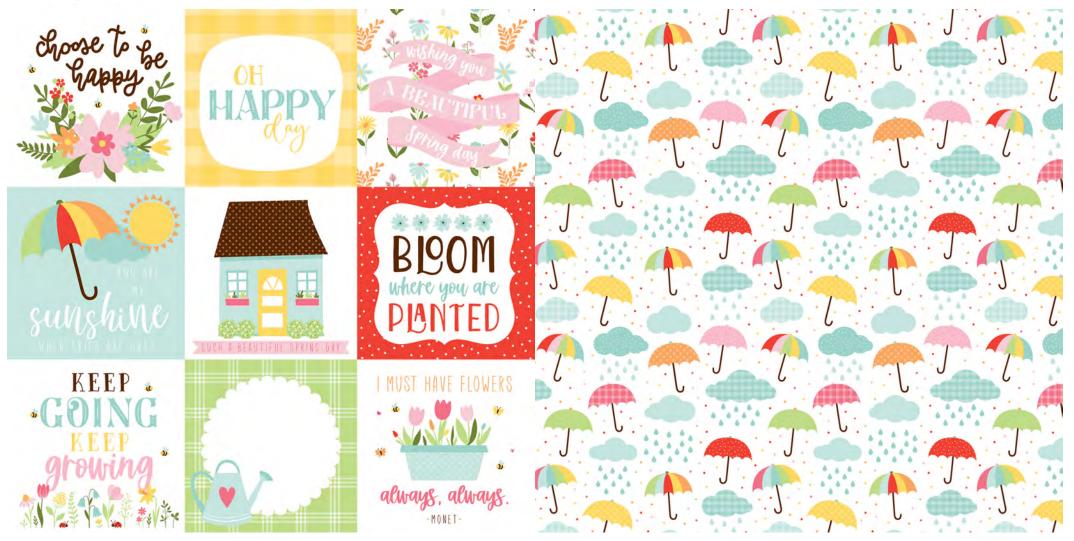

WES235014 | 12 X 12 ELEMENT STICKER

WES235003 | RAIN BOOTS

WES235006 | 4X4 JOURNALING CARDS

WES235023 | 6X6 PAPER PAD

WES235004 | 6X4 JOURNALING

WES235007 | BUMBLEBEE BRREZE

WES235024 | EPHEMERA

WES235042 SPRING RAIN DIE SET

## 10-10 9 9 9 9 9 9 H 8 9 8 9 9 1 8 100 C 6 6 C 200 A 200 8

WES235003 | RAIN BOOTS A & B

WES235004 | 6X4 JOURNALING CARDS A & B

WES235005 | SUNNY SPRING DAYS A & B

WES235006 | 4X4 JOURNALING CARDS A & B

WES235007 | BUMBLEBEE BREEZE A & B