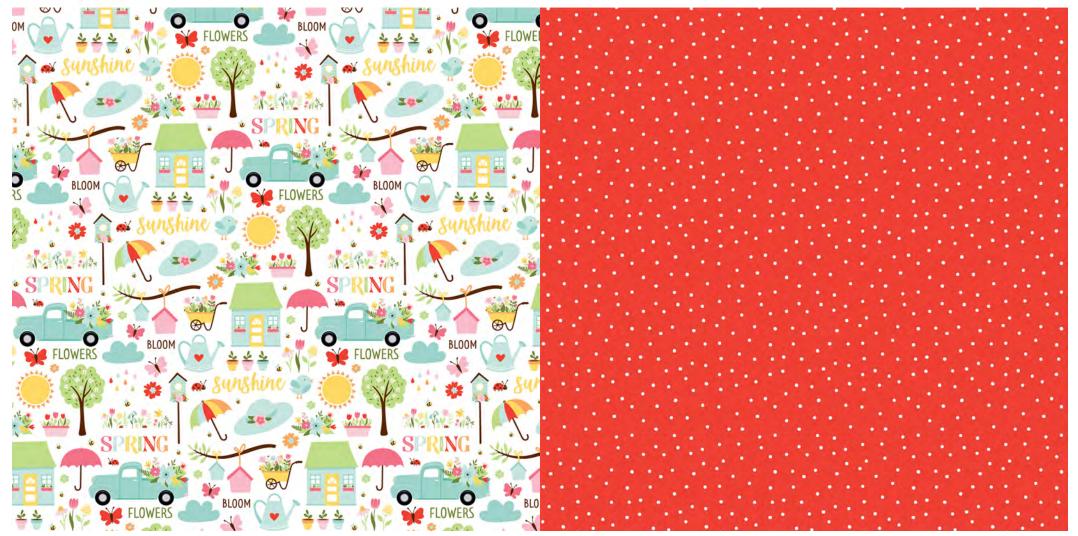

"Welcome Spring" includes collection kit, 6 double-sided patterned papers, 12x12 element sticker sheet, 6x6 paper pad, ephemera, 3 die sets, and stamp set.

WES235002 | 3X4 JOURNALING CARDS

WES235005 | SUNNY SPRING DAYS

WES235002 | 3X4 JOURNALING CARDS A & B