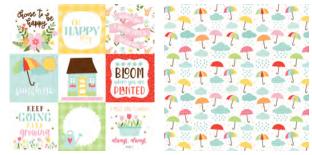

"Welcome Spring" includes collection kit, 6 double-sided patterned papers, 12x12 element sticker sheet, 6x6 paper pad, ephemera, 3 die sets, and stamp set.

WES235002 | 3X4 JOURNALING CARDS

WES235005 | SUNNY SPRING DAYS