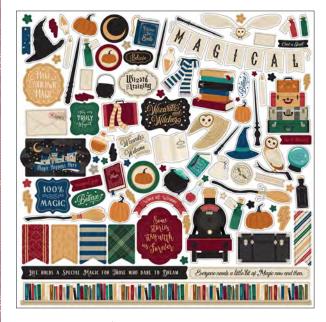

WAW217023 | 6X6 PAPER PAD

WAW217014 | 12 X 12 ELEMENT STICKER

WAW217015 | SOLIDS KIT