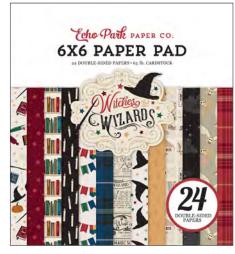

WAW217023 | 6X6 PAPER PAD

WAW217014 | 12 X 12 ELEMENT STICKER

WAW217015 | SOLIDS KIT