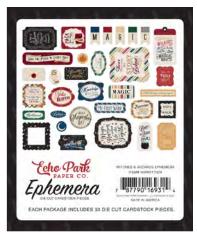

## Coordinating Distressed Solids

WAW217017 DK. RED / GOLD

WAW217018 GREEN / BLACK

WAW217019 BLUE / RED

©2020 Echo Park Paper Co. www.echoparkpaper.com

WAW217024 EPHEMERA

WAW217025 FRAMES & TAGS

WAW217033 LIGHTNING STRIKE STENCIL