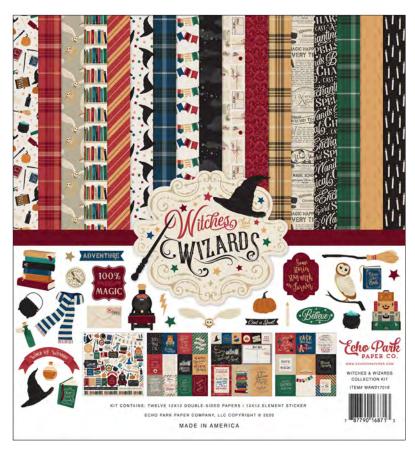

## Introducing

WAW217016 | 12 X 12 COLLECTION KIT

"Witches & Wizards" includes collection kit, 12 double-sided patterned papers, 3-coordinating solids, solids kit, 12x12 element sticker sheet, 6x6 paper pad, ephemera, frames & tags, 2 stencils, die set, and 2 stamp sets.