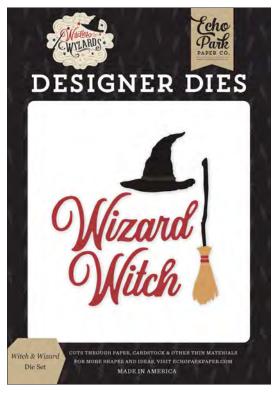

WAW217034 ENCHANTING SKY STENCIL

WAW217040 WITCH & WIZARD DIE SET

WAW217041 SENT BY AIR STAMP SET

WAW217042 WIZARD AT HEART STAMP SET

©2020 Echo Park Paper Co. www.echoparkpaper.com TO ORDER CONTACT
MADISON PARKER
801.831.0808
MADISON@ECHOPARKPAPER.COM