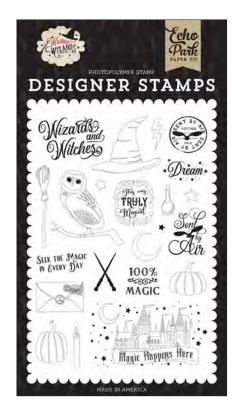

WAW217034 ENCHANTING SKY STENCIL

WAW217040 WITCH & WIZARD DIE SET

WAW217041 SENT BY AIR STAMP SET

WAW217042 WIZARD AT HEART STAMP SET

©2020 Echo Park Paper Co. www.echoparkpaper.com TO ORDER CONTACT
MADISON PARKER
801.831.0808
MADISON@ECHOPARKPAPER.COM