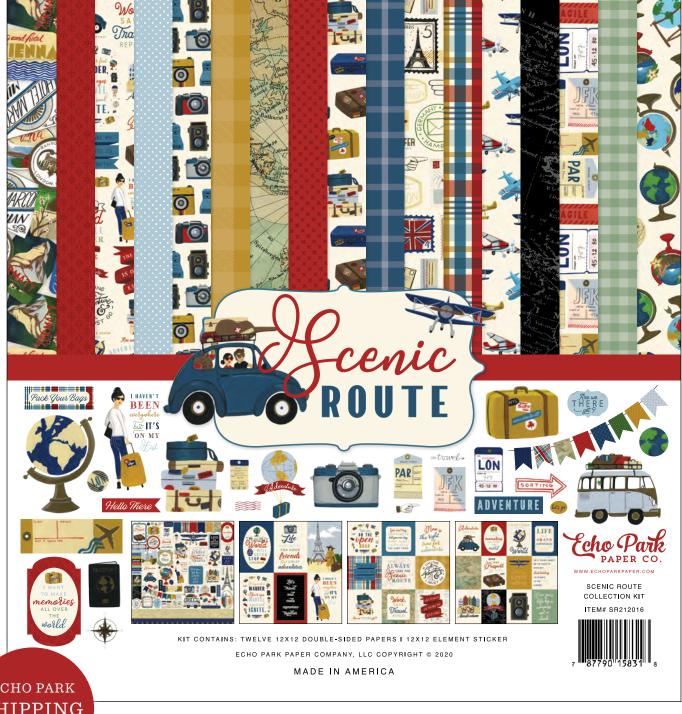

## $SR212016 \mid 12 \times 12 \ SCENIC \ ROUTE \ COLLECTION \ KIT$

Grab your passport and come explore our new "Scenic Route" collection! Ideal for the adventurer or casual traveler, this collection is filled with everything you need to document all of your memorable traveling moments. Life is a grand adventure, so live it to its fullest, take the scenic route, book flights, explore, then make a record of your exploits with this unique collection, perfect for documenting all of your thrilling adventures!