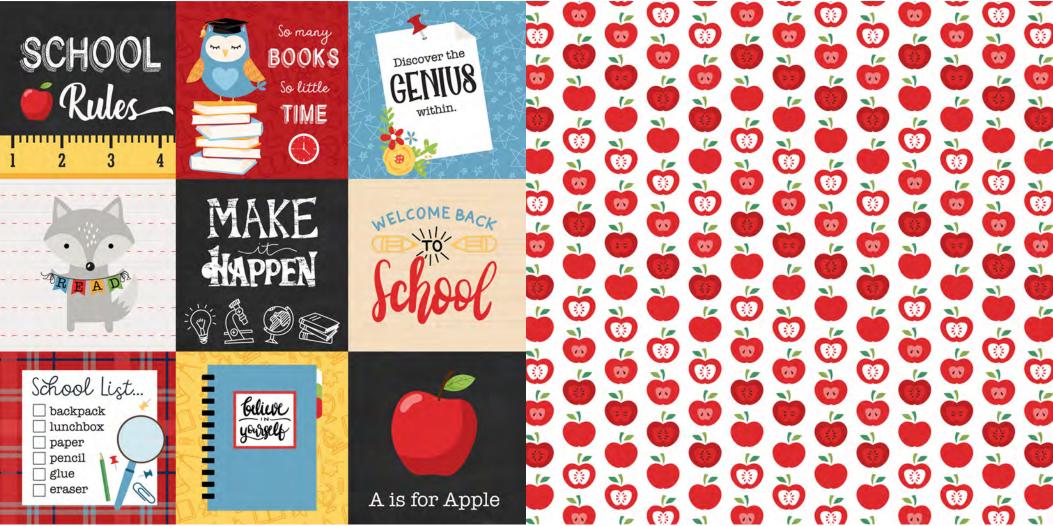

SCR215005 | 3X4 JOURNALING CARDS

**87 16 9 57 48 9 5** SCR215006 | NUMBERS

SCR215007 | SCHOOL IS COOL

SCR215008 | 4X4 JOURNALING CARDS

SCR215009 | OWLS

SCR215010 | SUPPLIES

SCR215012 | BACK TO SCHOOL

SCR215013 | PAPER AIRPLANES

SCR215003 | SCHOOL DAY A & B

SCR215004 | STUDENT PLAID A & B

SCR215005 | 3X4 JOURNALING CARDS A & B

SCR215006 | NUMBERS A & B

SCR215007 | SCHOOL IS COOL A & B

SCR215008 | 4X4 JOURNALING CARDS A & B

SCR215009| OWLS A & B