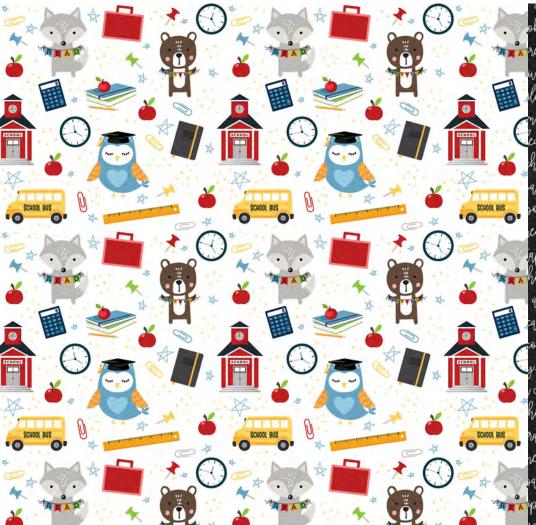

SCR215003 | SCHOOL DAY A & B

SCR215004 | STUDENT PLAID A & B

SCR215005 | 3X4 JOURNALING CARDS A & B

SCR215006 | NUMBERS A & B

SCR215007 | SCHOOL IS COOL A & B

SCR215008 | 4X4 JOURNALING CARDS A & B

SCR215009| OWLS A & B