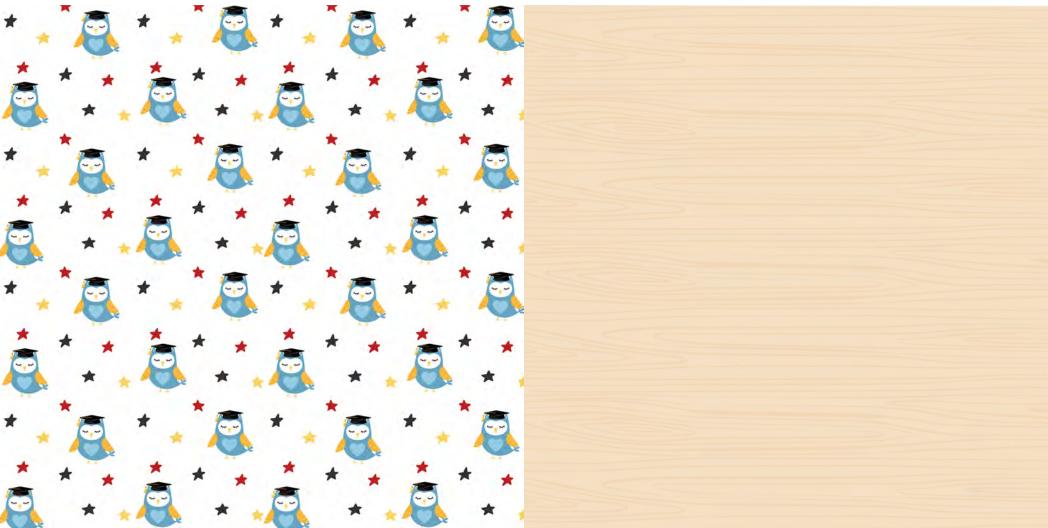

SCR215005 | 3X4 JOURNALING CARDS

**87 16 9 57 48 9 5** SCR215006 | NUMBERS

SCR215007 | SCHOOL IS COOL

SCR215008 | 4X4 JOURNALING CARDS

SCR215009 | OWLS

SCR215010 | SUPPLIES

SCR215012 | BACK TO SCHOOL

SCR215013 | PAPER AIRPLANES

SCR215003 | SCHOOL DAY A & B

SCR215004 | STUDENT PLAID A & B

SCR215005 | 3X4 JOURNALING CARDS A & B

SCR215006 | NUMBERS A & B

SCR215007 | SCHOOL IS COOL A & B

SCR215008 | 4X4 JOURNALING CARDS A & B

SCR215009| OWLS A & B