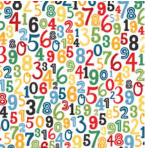

SCR215005 | 3X4 JOURNALING CARDS

**87 16 9 57 48 9 5** SCR215006 | NUMBERS

SCR215007 | SCHOOL IS COOL

SCR215008 | 4X4 JOURNALING CARDS

SCR215009 | OWLS

SCR215010 | SUPPLIES

SCR215012 | BACK TO SCHOOL

SCR215013 | PAPER AIRPLANES

SCR215003 | SCHOOL DAY A & B

SCR215004 | STUDENT PLAID A & B

SCR215005 | 3X4 JOURNALING CARDS A & B

SCR215006 | NUMBERS A & B

SCR215007 | SCHOOL IS COOL A & B

SCR215008 | 4X4 JOURNALING CARDS A & B

SCR215009| OWLS A & B