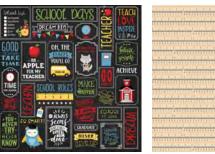

SCR215005 | 3X4 JOURNALING CARDS

**87 16 9 57 48 9 5** SCR215006 | NUMBERS

SCR215007 | SCHOOL IS COOL

SCR215008 | 4X4 JOURNALING CARDS

SCR215009 | OWLS

SCR215010 | SUPPLIES

SCR215012 | BACK TO SCHOOL

SCR215013 | PAPER AIRPLANES

SCR215003 | SCHOOL DAY A & B

SCR215004 | STUDENT PLAID A & B

SCR215005 | 3X4 JOURNALING CARDS A & B

SCR215006 | NUMBERS A & B

SCR215007 | SCHOOL IS COOL A & B

SCR215008 | 4X4 JOURNALING CARDS A & B

SCR215009| OWLS A & B