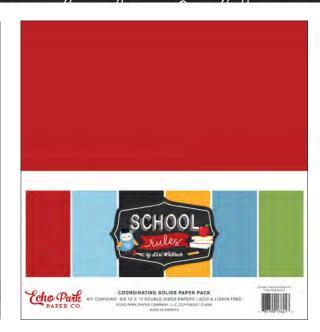

## Shipping May 2020

"School Rules" includes collection kit, 12 double-sided patterned papers, 3 coordinating solids, solids kit, 12x12 element sticker sheet, ephemera, tags and frames ephemera, 6x6 paper pad, 2 stencils, 4 die sets, and 2 stamp sets.

## Coordinating Distressed Solids

©2020 Echo Park Paper Co.

www.echoparkpaper.com

RED / LT. BLUE

SCR215018 GREEN / YELLOW SCR215019 BLUE / BLACK Echo Park

red pencils - compass - composition book - computer - construction paper - crayons - desk - diction Ephemera I have the egrn uher hani