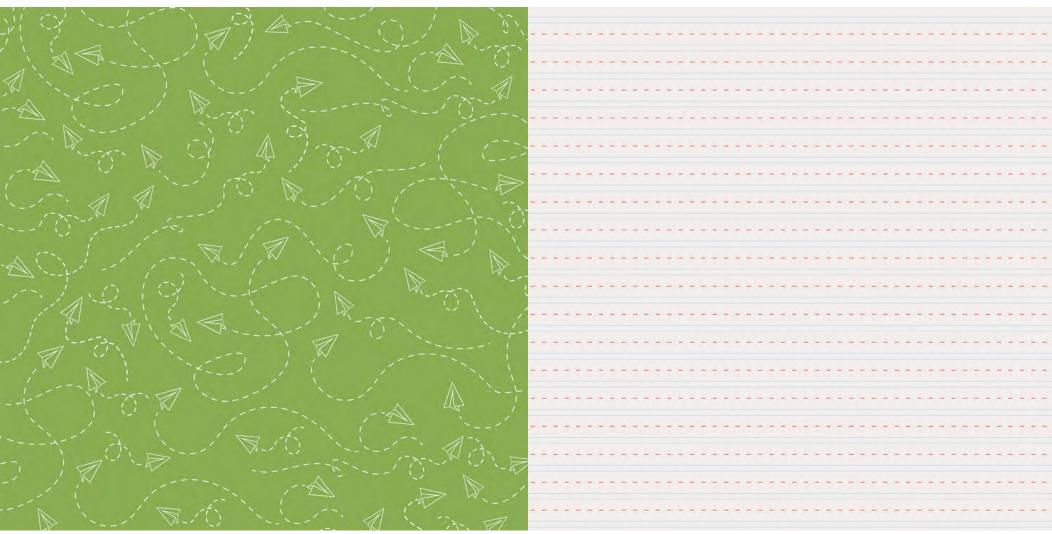

SCR215005 | 3X4 JOURNALING CARDS

**87 16 9 57 48 9 5** SCR215006 | NUMBERS

SCR215007 | SCHOOL IS COOL

SCR215008 | 4X4 JOURNALING CARDS

SCR215009 | OWLS

SCR215010 | SUPPLIES

SCR215012 | BACK TO SCHOOL

SCR215013 | PAPER AIRPLANES

SCR215010 | SUPPLIES A & B

SCR215011 | 4X6 JOURNALING CARDS A & B

SCR215012 | BACK TO SCHOOL A & B

SCR215013 | PAPER AIRPLANES A & B

SCR215017 | RED / LT. BLUE A & B

SCR215018 | GREEN / YELLOW A & B

SCR215019 | BLUE / BLACK A & B