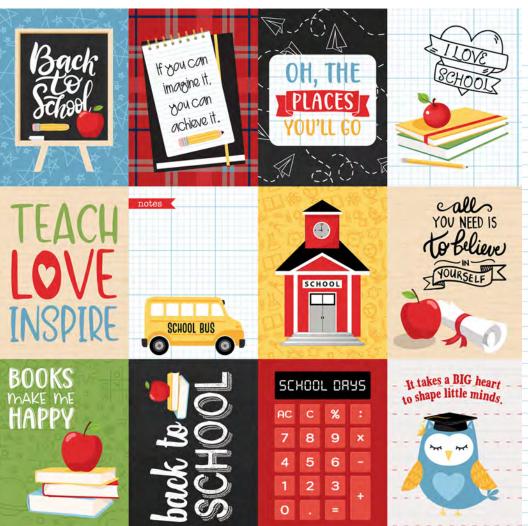

## Shipping May 2020

"School Rules" includes collection kit, 12 double-sided patterned papers, 3 coordinating solids, solids kit, 12x12 element sticker sheet, ephemera, tags and frames ephemera, 6x6 paper pad, 2 stencils, 4 die sets, and 2 stamp sets.