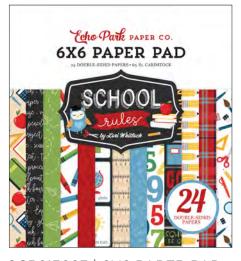

ephemera, tags and frames ephemera, 6x6 paper pad, 2 stencils, 4 die sets, and 2 stamp sets.

©2020 Echo Park Paper Co. v cano www.echoparkpaper.com



hole pynch - homework, - ink, - intelligent, - keybogrd, - language - laptop

over



SCR215002 | ALPHABET



SCR215003 | SCHOOL DAY



SCR215004 | STUDENT PLAID



SCR215005 | 3X4 JOURNALING CARDS



**87 16 9 57 48 9 5** SCR215006 | NUMBERS



SCR215007 | SCHOOL IS COOL



SCR215008 | 4X4 JOURNALING CARDS



SCR215009 | OWLS



SCR215010 | SUPPLIES





SCR215012 | BACK TO SCHOOL



SCR215013 | PAPER AIRPLANES

SCR215011 | 4X6 JOURNALING CARDS

hanii

egrn

gper

RCCSS

y-Cra

SCR215014 | 12 X 12 ELEMENT STICKER



red pencils - compass - composition book - computer - construction paper - crayons - desk - diction

SCR215015 | SOLIDS KIT



SCR215023 | 6X6 PAPER PAD

## Coordinating Distressed Solids



©2020 Echo Park Paper Co.

www.echoparkpaper.com

RED / LT. BLUE

SCR215018 GREEN / YELLOW SCR215019 BLUE / BLACK Echo Park

red pencils - compass - composition book - computer - construction paper - crayons - desk - diction Ephemera I have the egrn uher hani

SCR215024 **EPHEMERA** 

ccess

y-cra





SCR215025 FRAMES & TAGS



history - hole pynch - homework - ink - intelligent, - keybogrd -

© 2020 Echo Park Paper v cano www.echoparkpaper.com



SCR215033 APPLE FOR TEACHER STENCIL



SCR215034 STAR STUDENT STENCIL



fold

over

red pencils - compass - composition book - computer - construction paper - crayons - desk - diction



DESIGNER DIES

RCCS

y-Cra

SCR215040 RED APPLE DIE SET



SCR215041 BACK TO SCHOOL WORD DIE