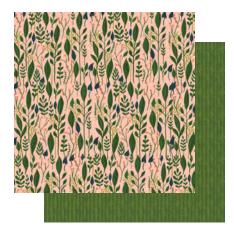

## PLA211016 | 12 x 12 PLANT LADY COLLECTION KIT

Leafy green houseplants are all the rage, but they are more than a fleeting trend. Add a little life to your paper projects with our new "Plant Lady" collection. Filled with lovely leafy images and blooming beautiful phrases and quotes, the designs included are versatile enough for any project! Let's grow together and bloom as we root for this foliage-filled collection!

PLA211002 | HOUSE PLANTS



PLA211005 | HANGING PLANTS



PLA211008 | 4X4 JOURNALING CARDS





PLA211003 | 3X4 JOURNALING CARDS



PLA211006 | 4X6 JOURNALING CARDS



PLA211009 | LEAVES





PLA211004 | GREEN THUMB



PLA211007 | WINDOW BLOOMS



PLA211010 | CACTI





PLA211014 | 12 x 12 ELEMENT STICKER





PLA211024 | EPHEMERA BARRIER CARDOTICA PIECES

PLA211025 | FRAMES & TAGS

PLA211040 | PLANT LOVER STAMP SET

Coordinating Solids



PLA211015 | SOLIDS KIT



PLA211017 | BLUE/DK.GREEN



PLA211018 | GREEN/PEACH



PLA211019 | PINK/DK.BLUE