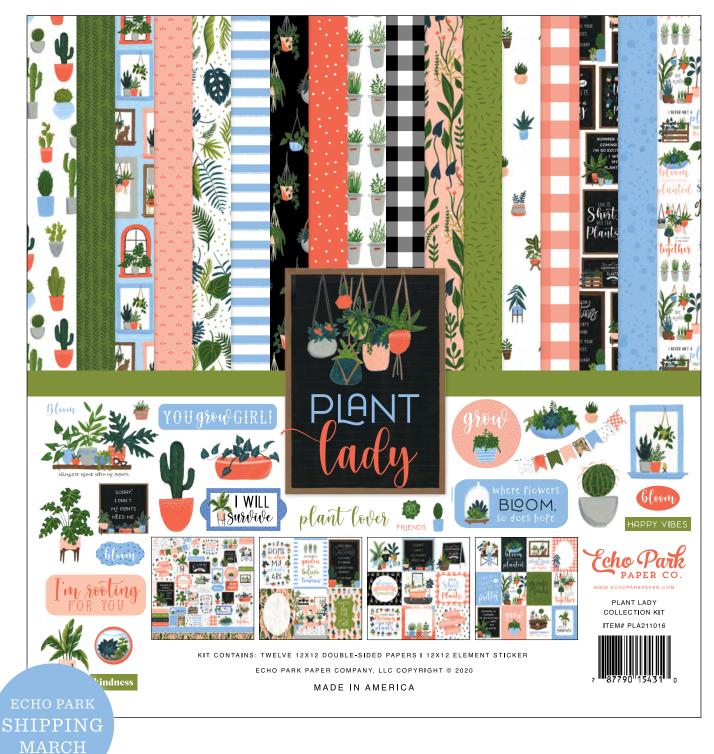

## PLA211016 | 12 x 12 PLANT LADY COLLECTION KIT

Leafy green houseplants are all the rage, but they are more than a fleeting trend. Add a little life to your paper projects with our new "Plant Lady" collection. Filled with lovely leafy images and blooming beautiful phrases and quotes, the designs included are versatile enough for any project! Let's grow together and bloom as we root for this foliage-filled collection!

PLA211002 | HOUSE PLANTS

PLA211005 | HANGING PLANTS

PLA211008 | 4X4 JOURNALING CARDS

PLA211003 | 3X4 JOURNALING CARDS

PLA211006 | 4X6 JOURNALING CARDS

PLA211009 | LEAVES

PLA211004 | GREEN THUMB

PLA211007 | WINDOW BLOOMS

PLA211010 | CACTI

PLA211014 | 12 x 12 ELEMENT STICKER

PLA211024 | EPHEMERA BARRIER CARDOTICA PIECES

PLA211025 | FRAMES & TAGS

PLA211040 | PLANT LOVER STAMP SET

Coordinating Solids

PLA211015 | SOLIDS KIT

PLA211017 | BLUE/DK.GREEN

PLA211018 | GREEN/PEACH

PLA211019 | PINK/DK.BLUE