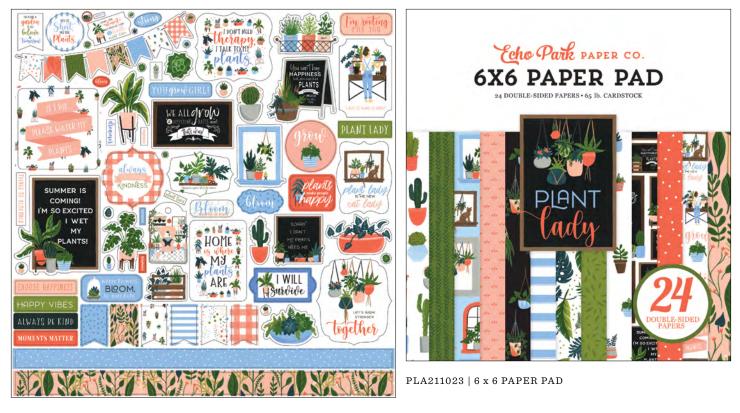

PLA211010 | CACTI

PLA211014 | 12 x 12 ELEMENT STICKER

PLA211024 | EPHEMERA BARRIER CARDOTICA PIECES

PLA211025 | FRAMES & TAGS

PLA211040 | PLANT LOVER STAMP SET

Coordinating Solids

PLA211015 | SOLIDS KIT

PLA211017 | BLUE/DK.GREEN