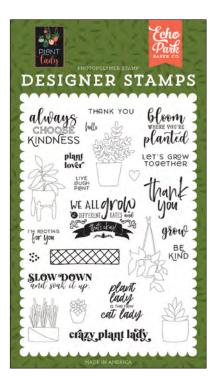

PLA211010 | CACTI

PLA211014 | 12 x 12 ELEMENT STICKER

PLA211024 | EPHEMERA BARRIER CARDOTICA PIECES

PLA211025 | FRAMES & TAGS

PLA211040 | PLANT LOVER STAMP SET

Coordinating Solids

PLA211015 | SOLIDS KIT

PLA211017 | BLUE/DK.GREEN