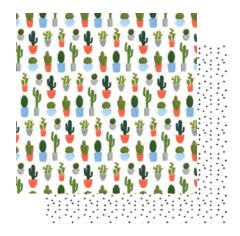

PLA211010 | CACTI

PLA211014 | 12 x 12 ELEMENT STICKER

PLA211024 | EPHEMERA BARRIER CARDOTICA PIECES

PLA211025 | FRAMES & TAGS

PLA211040 | PLANT LOVER STAMP SET

Coordinating Solids

PLA211015 | SOLIDS KIT

PLA211017 | BLUE/DK.GREEN