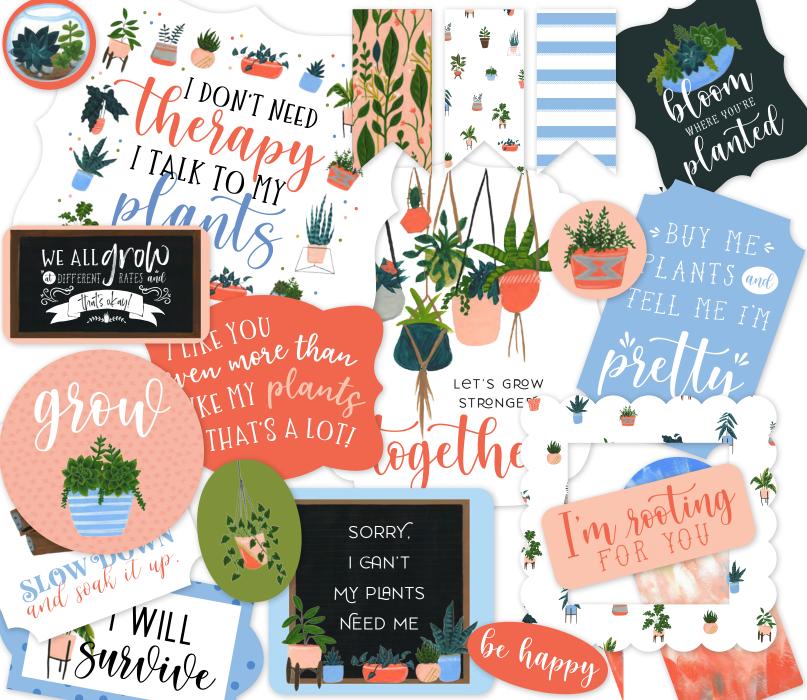

## PLA211016 | 12 x 12 PLANT LADY COLLECTION KIT

Leafy green houseplants are all the rage, but they are more than a fleeting trend. Add a little life to your paper projects with our new "Plant Lady" collection. Filled with lovely leafy images and blooming beautiful phrases and quotes, the designs included are versatile enough for any project! Let's grow together and bloom as we root for this foliage-filled collection!

PLA211010 | CACTI

PLA211014 | 12 x 12 ELEMENT STICKER

PLA211024 | EPHEMERA BARRIER CARDOTICA PIECES

PLA211025 | FRAMES & TAGS

PLA211040 | PLANT LOVER STAMP SET

Coordinating Solids

PLA211015 | SOLIDS KIT

PLA211017 | BLUE/DK.GREEN