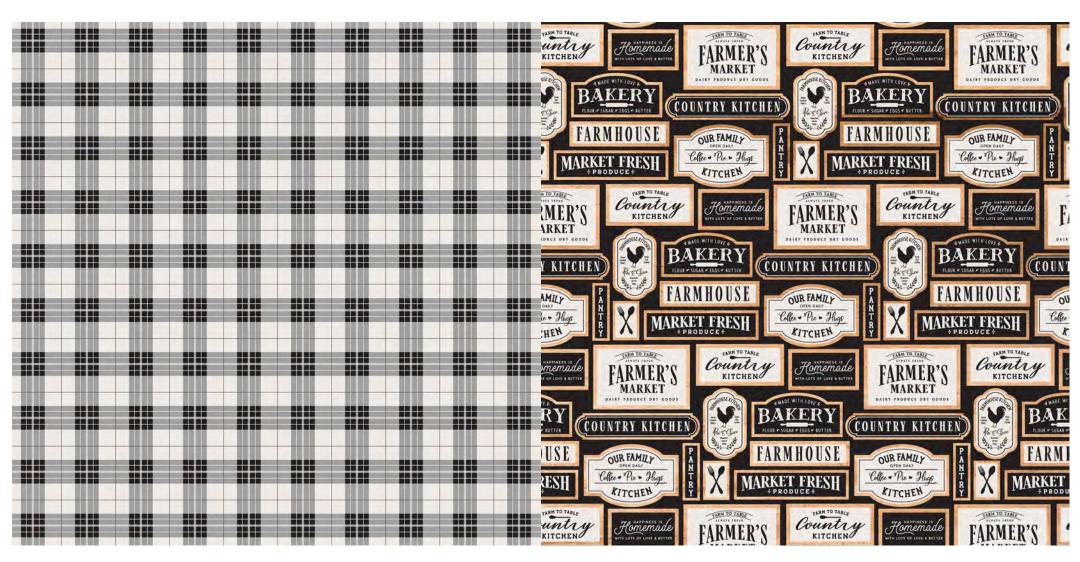

FK216012 | FIELD OF FLOWERS

FK216004 | PICNIC PLAID

FK216007 | HUNGRY HENS

FK216010 | ROAMING ROOSTERS

FK216013 | FARMHOUSE FRIENDS

FK216015 | SOLIDS KIT

FK216023 | 6X6 PAPER PAD

FK216007 | HUNGRY HENS A & B

FK216008 | CUTTING BOARD QUOTES A & B

FK216009| KITCHEN RULES A & B

FK216010 | ROAMING ROOSTERS A & B

FK216011 | MUTLI JOURNALING CARDS A & B

FK216012 | FIELD OF FLOWERS A & B

FK216013 | FARMHOUSE FRIENDS A & B