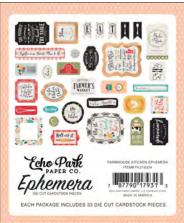

"Farmhouse Kitchen" includes collection kit, 12 double-sided patterned papers, 3 double-sided solids, coordinating solids kit, 12x12 element sticker sheet, 6x6 paper pad, ephemera, frames & tags, 3 stencils, and two stamp sets.

## Coordinating Distressed Solids

FK216017 RED / GREEN

FK216018 NAVY / YELLOW

FK216019 PINK / BLUE

©2020 Echo Park Paper Co. www.echoparkpaper.com

FK216024 **EPHEMERA** 

FK216025 FRAMES & TAGS

DESIGNER STAMPS home homemade Thekitchen MADE IN AMERICA