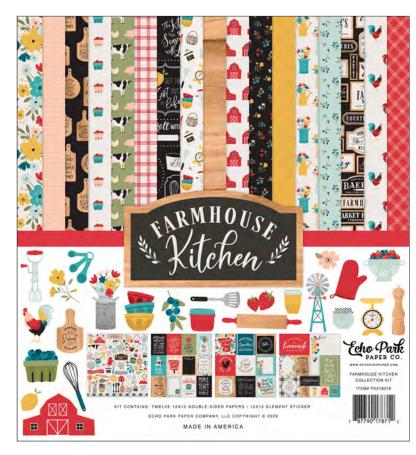

## Introducing

FK216016 | 12 X 12 COLLECTION KIT

©2020 Echo Park Paper Co. www.echoparkpaper.com

## Shipping June 2020

Pull up a chair, get comfortable and dig into "Farmhouse Kitchen!" Some of the best memories are made in the kitchen; be sure to record them so they can be enjoyed over and over! This collection features both traditional and modern farmhouse styles with a lovely palette of muted primary colors and plenty of woodgrain too. Florals, farm animals, and kitchen items are plentiful in this happy homemade collection! Don't be afraid to take a whisk and remember, happiness is always homemade!

"Farmhouse Kitchen" includes collection kit, 12 double-sided patterned papers, 3 double-sided solids, coordinating solids kit, 12x12 element sticker sheet, 6x6 paper pad, ephemera, frames & tags, 3 stencils, and two stamp sets.