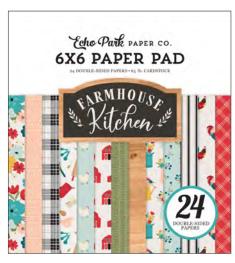

"Farmhouse Kitchen" includes collection kit, 12 double-sided patterned papers, 3 double-sided solids, coordinating solids kit, 12x12 element sticker sheet, 6x6 paper pad, ephemera, frames & tags, 3 stencils, and two stamp sets.

FK216012 | FIELD OF FLOWERS

FK216004 | PICNIC PLAID

FK216007 | HUNGRY HENS

FK216010 | ROAMING ROOSTERS

FK216013 | FARMHOUSE FRIENDS

FK216015 | SOLIDS KIT

FK216023 | 6X6 PAPER PAD