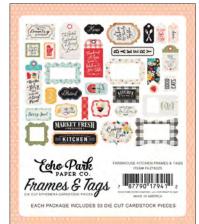

## Coordinating Distressed Solids

FK216017 RED / GREEN

FK216018 NAVY / YELLOW

FK216019 PINK / BLUE

©2020 Echo Park Paper Co. www.echoparkpaper.com

FK216024 **EPHEMERA** 

FK216025 FRAMES & TAGS

DESIGNER STAMPS home homemade Thekitchen MADE IN AMERICA