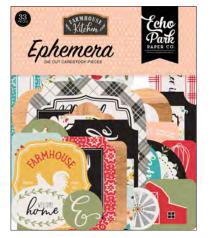

"Farmhouse Kitchen" includes collection kit, 12 double-sided patterned papers, 3 double-sided solids, coordinating solids kit, 12x12 element sticker sheet, 6x6 paper pad, ephemera, frames & tags, 3 stencils, and two stamp sets.

## Coordinating Distressed Solids

FK216017 RED / GREEN

FK216018 NAVY / YELLOW

FK216019 PINK / BLUE

©2020 Echo Park Paper Co. www.echoparkpaper.com

FK216024 **EPHEMERA** 

FK216025 FRAMES & TAGS

DESIGNER STAMPS home homemade Thekitchen MADE IN AMERICA