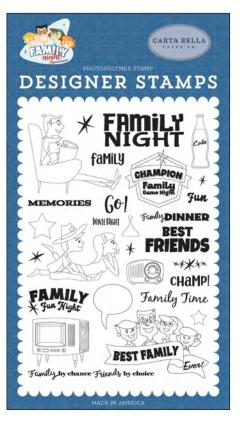

CBFN114018 | YELLOW/BROWN

CBFN114019 | NAVY/GREEN

CBFN114021 | 6 x 13 CHIPBOARD ACCENTS

CBFN114022 | 6 x 13 CHIPBOARD PHRASES

CBFN114040 | FAMILY TIME STAMP SET