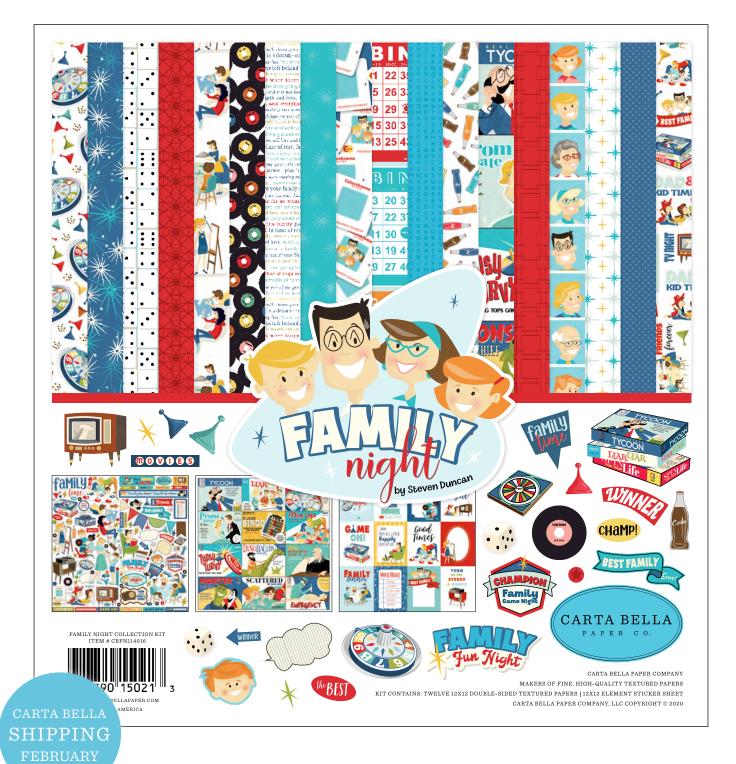

## CBFN114016 | 12 x 12 FAMILY NIGHT COLLECTION KIT

What could be more fun than spending an evening laughing and playing with the people you love most?

Introducing "Family Night," a new collection dedicated to the special activities we love to do with those closest to us! A unique array of retro games and activities adorn the papers and embellishments in this original collection. Whatever your favorite activity – whether it's a board game, a movie, a delicious home-cooked meal, a living room concert, or something else – this selection will be perfect for documenting and celebrating your happy family times!