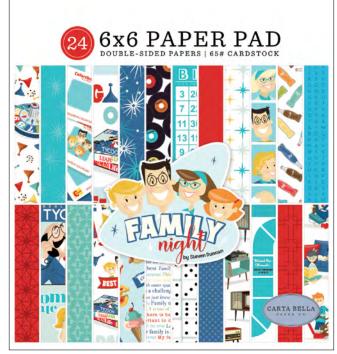

CBFN114010 | SODA

CBFN114011 | BINGO CARDS

CBFN114012 | SNACK TIME

CBFN114013 | TV GUIDE

CBFN114023 | 6 x 6 PAPER PAD