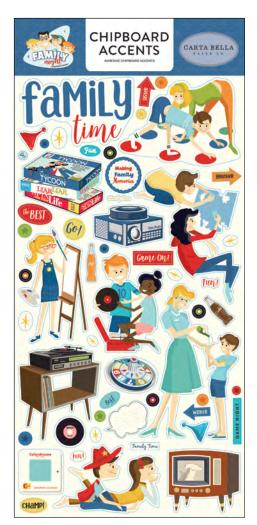

CBFN114018 | YELLOW/BROWN

CBFN114019 | NAVY/GREEN

CBFN114021 | 6 x 13 CHIPBOARD ACCENTS

CBFN114022 | 6 x 13 CHIPBOARD PHRASES

CBFN114040 | FAMILY TIME STAMP SET