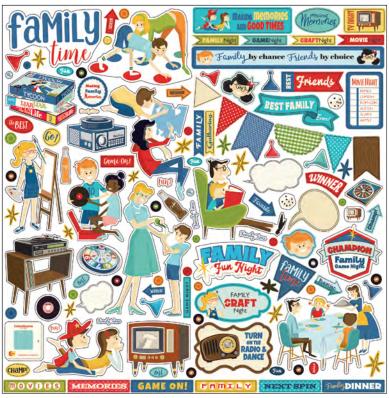

## CBFN114014 | 12 x 12 ELEMENT STICKER

CBFN114033 | BEST FAMILY SPARKLE 6 X 6 STENCIL

CBFN114024 | EPHEMERA

CBFN114025 | FRAMES & TAGS

CBFN114028 | ENAMEL DOTS

CBFN114015 | SOLIDS KIT

CBFN114017 | RED/BLUE