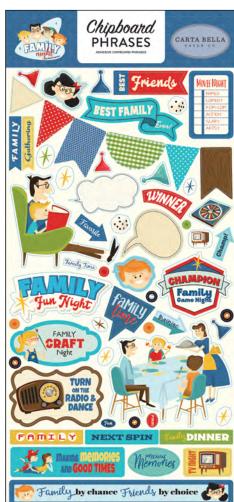

CBFN114018 | YELLOW/BROWN

CBFN114019 | NAVY/GREEN

CBFN114021 | 6 x 13 CHIPBOARD ACCENTS

CBFN114022 | 6 x 13 CHIPBOARD PHRASES

CBFN114040 | FAMILY TIME STAMP SET