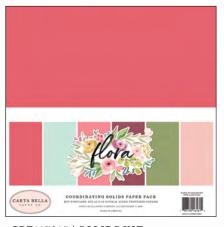

## CBF117014 | 12 x 12 ELEMENT STICKER

CBF117021 | 6 x 13 CHIPBOARD ACCENTS

CBF117040 | THE GOOD LIFE STAMP SET

CBF117024 | EPHEMERA

CBF117025 | FRAMES & TAGS

CBF117015 | SOLIDS KIT

## Coordinating Solids

CBF117017 | LT.MAUVE/MAUVE

CBF117018 | DK.PINK/GREEN

CBF117019 | BLUE/PINK

WHAT A WONDERFUL DAY

hello