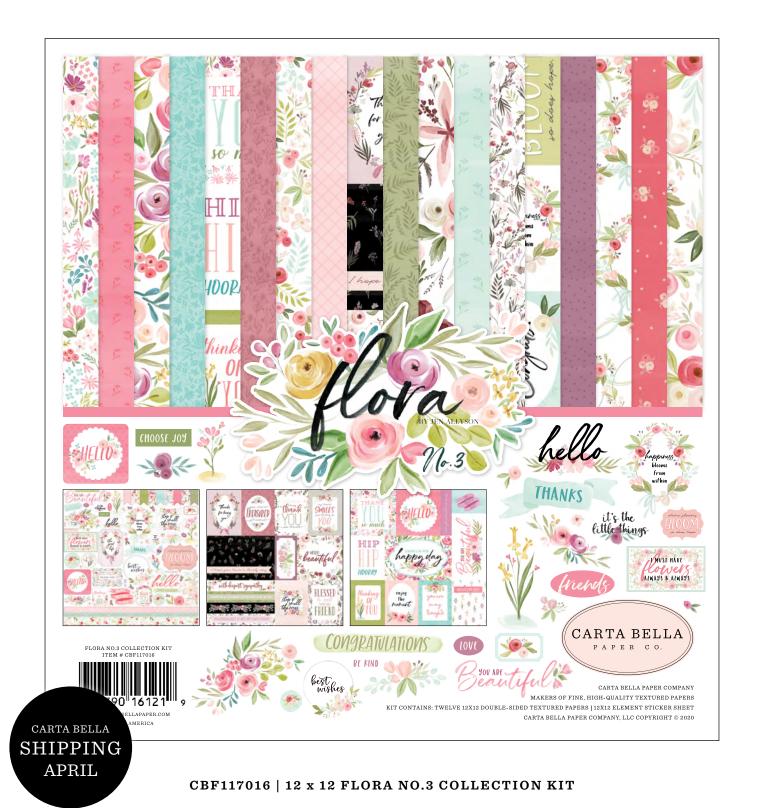

"Flora No. 3" is the latest addition to our beautiful floral collections! Filled with stunning, sophisticated, hand-painted floral designs, this collection is perfect for documenting cherished moments and sending meaningful greetings to loved ones. You'll treasure the beautiful sentiments and exquisite art that will help make your creations a masterpiece.

CBF117002 | ELEGANT JOURNALING CARDS

CBF117003 | ELEGANT LARGE FLORAL

CBF117004 | ELEGANT STEMS

CBF117005 | ELEGANT SMALL FLORAL

CBF117006 | BRIGHT JOURNALING CARDS

CBF117007 | BRIGHT LARGE FLORAL

 $\tt CBF117008 \mid BRIGHT \; SMALL \; FLORAL$ 

CBF117009 | BRIGHT STEMS

CBF117010 | SUBTLE JOURNALING CARDS

CBF117011 | SUBTLE SMALL FLORAL

CBF117012 | SUBTLE LARGE FLORAL

CBF117013 | SUBTLE WREATHS

CBF117023 | 6 x 6 PAPER PAD

## CBF117014 | 12 x 12 ELEMENT STICKER

CBF117021 | 6 x 13 CHIPBOARD ACCENTS

CBF117040 | THE GOOD LIFE STAMP SET

CBF117024 | EPHEMERA

CBF117025 | FRAMES & TAGS

CBF117015 | SOLIDS KIT