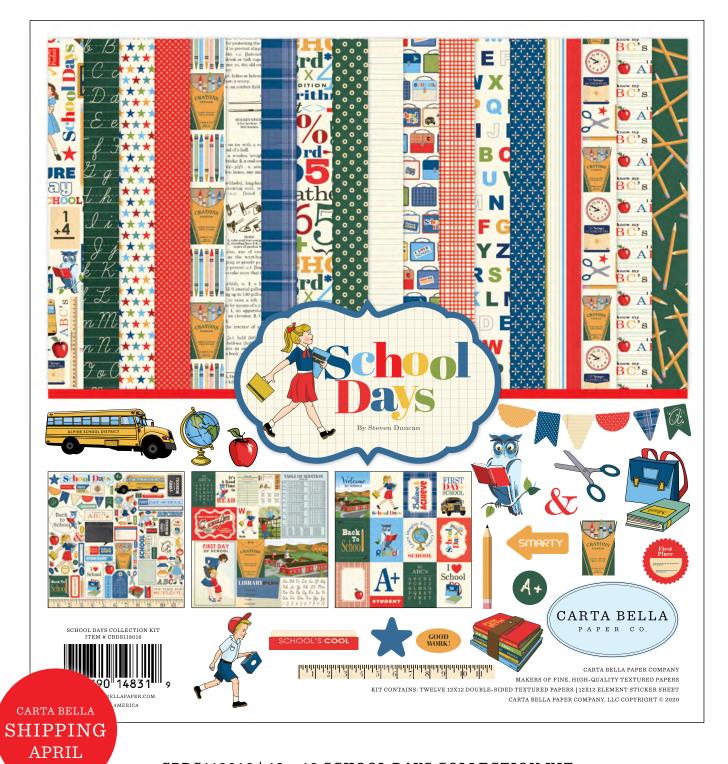

## CBDS118016 | 12 x 12 SCHOOL DAYS COLLECTION KIT

We've all been there – elementary school, primary school, grade school – whatever you call it, you did it!

The first stages of formal education, filled with first day apprehension, new friends, teachers, pencils, notebooks, arithmetic, crayons, and even recess! Document those memorable days where everything was fresh and new and exciting with our brand new "School Days" collection! Peruse the pages and let the memories rush back as you enjoy the retro images and phrases that are sure to make you smile!

CBDS118009 | SCHOOL DAYS

CBDS118012 | BORDER STRIPS

CBDS118004 | CHALKBOARD CURSIVE

CBDS118007 | SCATTERED PENCILS

CBDS118010 | APPLES AND ABC'S

CBDS118013 | LUNCH BOXES

CBDS118023 | 6 x 6 PAPER PAD

CBDS118014 | 12 x 12 ELEMENT STICKER