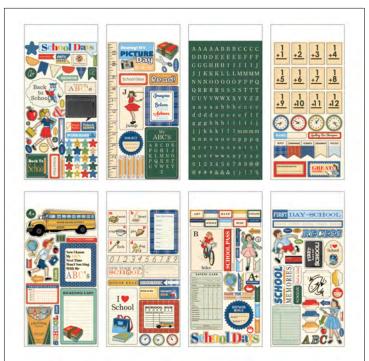

CBDS118009 | SCHOOL DAYS

CBDS118012 | BORDER STRIPS

CBDS118004 | CHALKBOARD CURSIVE

CBDS118007 | SCATTERED PENCILS

CBDS118010 | APPLES AND ABC'S

CBDS118013 | LUNCH BOXES

CBDS118023 | 6 x 6 PAPER PAD

CBDS118014 | 12 x 12 ELEMENT STICKER