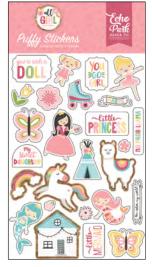

## Coordinating Solids

ALG206017 | LT.PINK/GREEN

ALG206018 | TEAL/PINK

ALG206019 | DK.PINK/BLUE

ALG206021 | 6 x 13 CHIPBOARD ACCENTS

ALG206022 | 6 x 13 CHIPBOARD PHRASES

ALG206066 | PUFFY STICKERS

ALG206044 | DREAM BIG STAMP SET