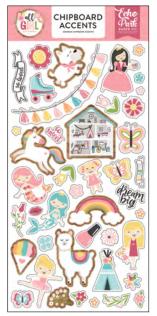

## Coordinating Solids

ALG206017 | LT.PINK/GREEN

ALG206018 | TEAL/PINK

ALG206019 | DK.PINK/BLUE

ALG206021 | 6 x 13 CHIPBOARD ACCENTS

ALG206022 | 6 x 13 CHIPBOARD PHRASES

ALG206066 | PUFFY STICKERS

ALG206044 | DREAM BIG STAMP SET