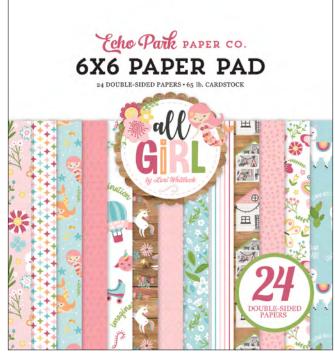

ALG206010 | 4X6 JOURNALING CARDS

ALG206011 | DOLLHOUSE DREAMS

ALG206012 | NO PROB-LLAMA

ALG206013 | MAGICAL MERMAIDS

ALG206023 | 6 x 6 PAPER PAD