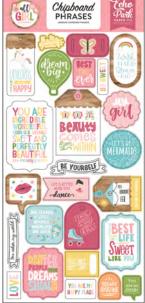

## Coordinating Solids

ALG206017 | LT.PINK/GREEN

ALG206018 | TEAL/PINK

ALG206019 | DK.PINK/BLUE

ALG206021 | 6 x 13 CHIPBOARD ACCENTS

ALG206022 | 6 x 13 CHIPBOARD PHRASES

ALG206066 | PUFFY STICKERS

ALG206044 | DREAM BIG STAMP SET