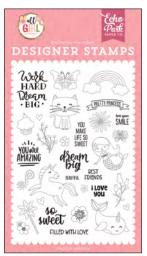

## Coordinating Solids

ALG206017 | LT.PINK/GREEN

ALG206018 | TEAL/PINK

ALG206019 | DK.PINK/BLUE

ALG206021 | 6 x 13 CHIPBOARD ACCENTS

ALG206022 | 6 x 13 CHIPBOARD PHRASES

ALG206066 | PUFFY STICKERS

ALG206044 | DREAM BIG STAMP SET