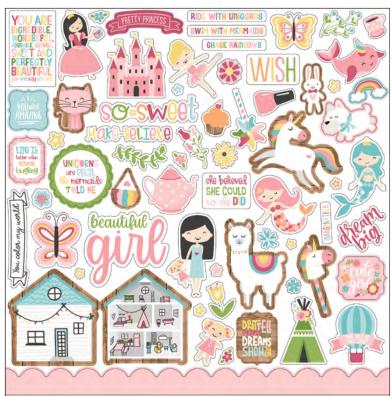

## ALG206014 | 12 x 12 ELEMENT STICKER

ALG206033 | PRETTY FLOURISH 6 X 6 STENCIL

ALG206034 | ALL GIRL FLORAL 6 X 6 STENCIL

ALG206024 | **EPHEMERA** 

ALG206025 | FRAMES & TAGS

ALG206040 | DREAM BIG RAINBOW 30 DIE SET