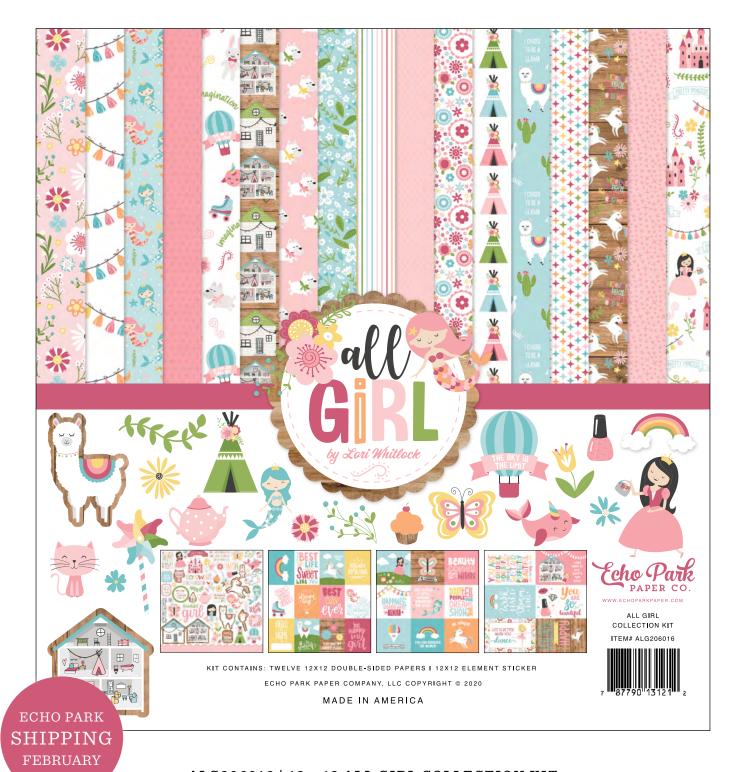

## ALG206016 | 12 x 12 ALL GIRL COLLECTION KIT

It's true that the best things in life are sweet, especially when they come in the form of little girls! Our new "All Girl" collection celebrates all the girly things with classic icons such as butterflies, rainbows and flowers, mixed with trendy modern mermaids, unicorns, and llamas! You'll find the perfect balance of classically sweet and cutting-edge unique within this unparalleled collection, dedicated to all the incredible, brave, wonderful, sweet girls in our lives!

ALG206002 | ALL GIRL FLORAL

ALG206003 | 3X4 JOURNALING CARDS

ALG206004 | HAPPY UNICORNS

ALG206005 | IMAGINATION

ALG206006 | 4X4 JOURNALING CARDS

ALG206007 | PRETTY PRINCESS

ALG206008 | TEEPEE TRAILS

ALG206009 | HELLO GIRL

ALG206010 | 4X6 JOURNALING CARDS

ALG206011 | DOLLHOUSE DREAMS

ALG206012 | NO PROB-LLAMA

ALG206013 | MAGICAL MERMAIDS

ALG206023 | 6 x 6 PAPER PAD

## ALG206014 | 12 x 12 ELEMENT STICKER

ALG206033 | PRETTY FLOURISH 6 X 6 STENCIL

ALG206034 | ALL GIRL FLORAL 6 X 6 STENCIL

ALG206024 | **EPHEMERA** 

ALG206025 | FRAMES & TAGS

ALG206040 | DREAM BIG RAINBOW 30 DIE SET