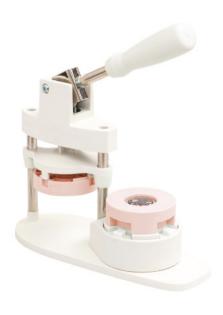

## 660524 **BUTTON PRESS - BUTTON MAKER**

| MIN | CASE | PKG                 |
|-----|------|---------------------|
| 1   | 3    | 9.3" X 10.3" X 4.5" |

Easily create buttons, magnets, keychains, and more.

Cut paper to the correct size with included cutting system.

Easy to press handle.

Create buttons out of paper and fabric.

#### **INCLUDES:**

Button Press Tool

Medium (1.45 in / 37 mm) Press Inserts & Die

Pieces to make 5 medium buttons

button maker

medium press inserts

medium cutting die

pieces to make 5 medium buttons (1.45 in / 37 mm)