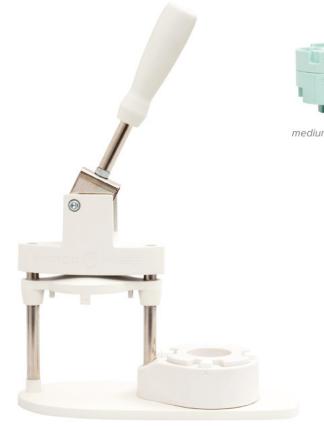

## 660524 **BUTTON PRESS - BUTTON MAKER**

| MIN | CASE | PKG                 |
|-----|------|---------------------|
| 1   | 3    | 9.3" X 10.3" X 4.5" |

Easily create buttons, magnets, keychains, and more.

Cut paper to the correct size with included cutting system.

Easy to press handle.

Create buttons out of paper and fabric.

#### **INCLUDES:**

Button Press Tool

Medium (1.45 in / 37 mm) Press Inserts & Die

Pieces to make 5 medium buttons

button maker

medium press inserts

medium cutting die

pieces to make 5 medium buttons (1.45 in / 37 mm)