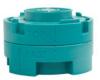

#### 661104 **BUTTON PRESS BUNDLE**

| MIN CASE |   | PKG                 |  |
|----------|---|---------------------|--|
| 1        | 6 | 9.3" X 10.3" X 4.5" |  |

Easily cut paper to size and press buttons with the same machine!

Everything you need to create small, medium, and large buttons.

button maker

small press inserts

medium press inserts

large press inserts

small cutting die

medium cutting die

large cutting die

cutting inserts

adhesive foam (30x)

pieces for 10 small buttons 0.98 in (25 mm)

pieces for 10 medium buttons 1.45 in (37 mm)

pieces for 10 large buttons 2.25 in (58 mm)