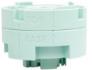

## 660524 **BUTTON PRESS - BUTTON MAKER**

| MIN | CASE | PKG                 |
|-----|------|---------------------|
| 1   | 3    | 9.3" X 10.3" X 4.5" |

Easily create buttons, magnets, keychains, and more.

Cut paper to the correct size with included cutting system.

Easy to press handle.

Create buttons out of paper and fabric.

#### **INCLUDES:**

Button Press Tool

Medium (1.45 in / 37 mm) Press Inserts & Die

Pieces to make 5 medium buttons

button maker

medium press inserts

medium cutting die

pieces to make 5 medium buttons (1.45 in / 37 mm)