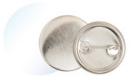

#### **INCLUDES:**

Button Press Tool

Medium (1.45 in / 37 mm) Press Inserts & Die

Pieces to make 5 medium buttons

button maker

medium press inserts

medium cutting die

pieces to make 5 medium buttons (1.45 in / 37 mm)