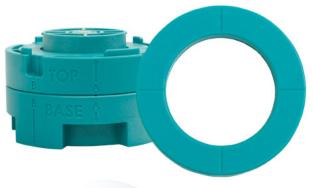

#### **BUTTON PRESS INSERTS**

Interchangeable inserts to make Small and Large buttons with the Button Press.

661071 INSERTS - SMALL (0.98 IN / 25 MM)

| MIN | CASE | PKG                |
|-----|------|--------------------|
| 3   | 48   | 3.5" X 1.5" X 7.5" |

includes pieces for 5 buttons

661081 INSERTS - LARGE (2.25 IN / 58 MM)

| MIN | CASE | PKG                |
|-----|------|--------------------|
| 3   | 48   | 3.5" X 1.5" X 7.5" |

includes pieces for 5 buttons