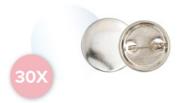

#### ADHESIVE FOAM - 40 PC

| MIN | CASE | PKG              |
|-----|------|------------------|
| 3   | 144  | 3.5" X 5" X 0.6" |