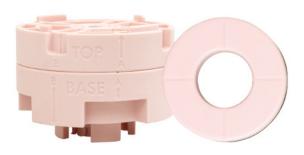

#### **BUTTON PRESS INSERTS**

Interchangeable inserts to make Small and Large buttons with the Button Press.

661071 INSERTS - SMALL (0.98 IN / 25 MM)

| MIN | CASE | PKG                |
|-----|------|--------------------|
| 3   | 48   | 3.5" X 1.5" X 7.5" |

includes pieces for 5 buttons

661081 INSERTS - LARGE (2.25 IN / 58 MM)

| MIN | CASE | PKG                |
|-----|------|--------------------|
| 3   | 48   | 3.5" X 1.5" X 7.5" |

includes pieces for 5 buttons