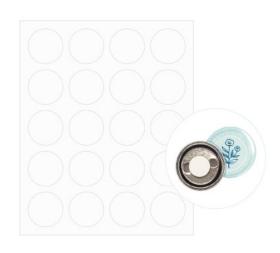

### 661070 MEDIUM (1.45 IN / 37 MM) BUTTON KIT - 25 PK

| MIN | CASE | PKG             |
|-----|------|-----------------|
| 3   | 48   | 6" X 7" X 1.12" |