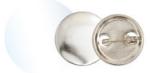

#### **INCLUDES:**

Button Press Tool

Medium (1.45 in / 37 mm) Press Inserts & Die

Pieces to make 5 medium buttons

button maker

medium press inserts

medium cutting die

pieces to make 5 medium buttons (1.45 in / 37 mm)

### 661070 MEDIUM (1.45 IN / 37 MM) BUTTON KIT - 25 PK

| MIN | CASE | PKG             |
|-----|------|-----------------|
| 3   | 48   | 6" X 7" X 1.12" |