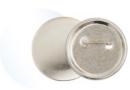

#### **INCLUDES:**

Button Press Tool

Medium (1.45 in / 37 mm) Press Inserts & Die

Pieces to make 5 medium buttons

button maker

medium press inserts

medium cutting die

pieces to make 5 medium buttons (1.45 in / 37 mm)

#### **BUTTON PRESS INSERTS**

Interchangeable inserts to make Small and Large buttons with the Button Press.

661071 INSERTS - SMALL (0.98 IN / 25 MM)

| MIN | CASE | PKG                |
|-----|------|--------------------|
| 3   | 48   | 3.5" X 1.5" X 7.5" |

includes pieces for 5 buttons

661081 INSERTS - LARGE (2.25 IN / 58 MM)

| MIN | CASE | PKG                |
|-----|------|--------------------|
| 3   | 48   | 3.5" X 1.5" X 7.5" |

includes pieces for 5 buttons