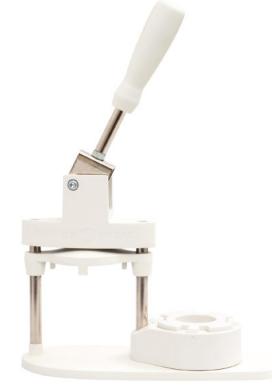

## 660524 **BUTTON PRESS - BUTTON MAKER**

| MIN | CASE | PKG                 |
|-----|------|---------------------|
| 1   | 3    | 9.3" X 10.3" X 4.5" |

Easily create buttons, magnets, keychains, and more.

Cut paper to the correct size with included cutting system.

Easy to press handle.

Create buttons out of paper and fabric.

#### 661104 **BUTTON PRESS BUNDLE**

| MIN CASE |   | PKG                 |  |
|----------|---|---------------------|--|
| 1        | 6 | 9.3" X 10.3" X 4.5" |  |

Easily cut paper to size and press buttons with the same machine!