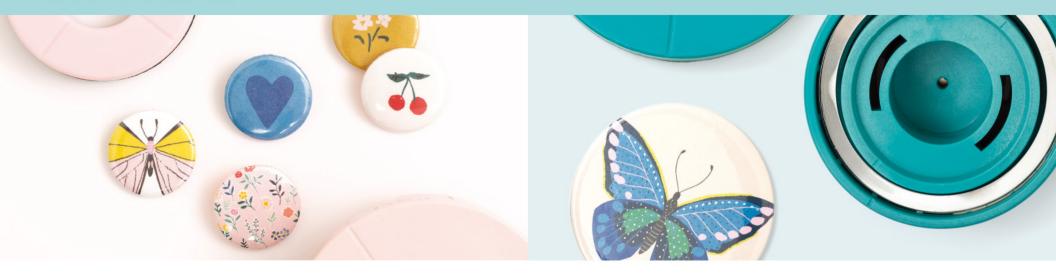

## 660524 **BUTTON PRESS - BUTTON MAKER**

| MIN | CASE | PKG                 |
|-----|------|---------------------|
| 1   | 3    | 9.3" X 10.3" X 4.5" |

Easily create buttons, magnets, keychains, and more.

Cut paper to the correct size with included cutting system.

Easy to press handle.

Create buttons out of paper and fabric.

Everything you need to create small, medium, and large buttons.

button maker

small press inserts

medium press inserts

large press inserts

small cutting die

medium cutting die

large cutting die