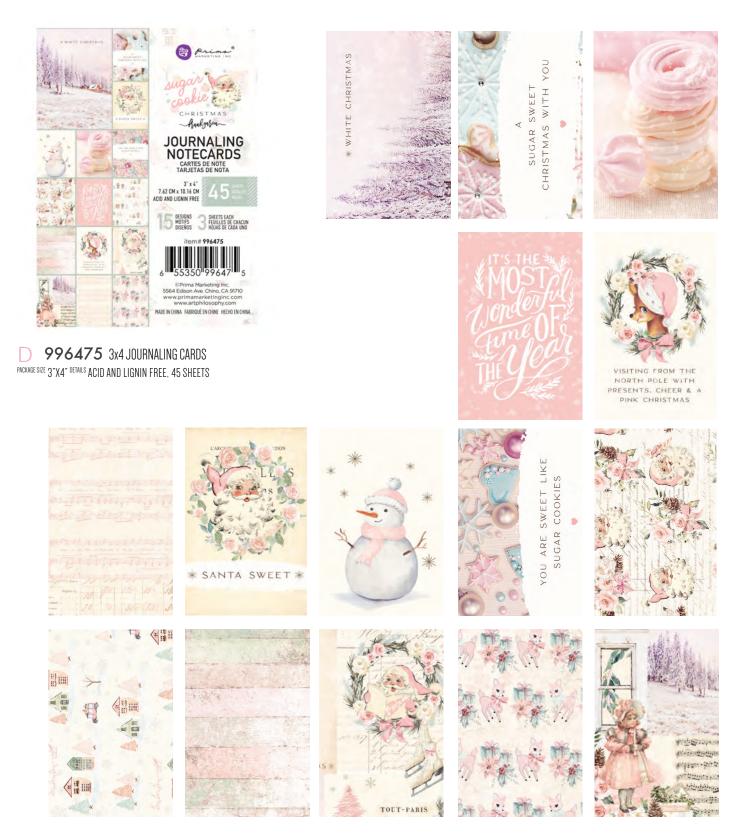

B 996644 8X8 PAPER PAD Package size 8"X 8" details acid and Lignin Free, 30 sheets

PACKAGE SIZE 6"X 6" DETAILS ACID AND LIGNIN FREE, 30 SHEETS

A 996512 SUGAR COOKIE CHRISTMAS EPHEMERA Defails 31 Ephemera Pieces with Foil

## SUGAR COOKIE CHRISTMAS EMBELLISHMENTS FEATURING EPHEMERA, GEMS, FLOWERS AND MORE. MINIMUM 6 EACH.

B 996529 SUGAR COOKIE CHRISTMAS EPHEMERA II Details 32 PIECES VWITH FOIL

996581 SUGAR COOKIE CHRISTMAS METAL CHARMS SKATES