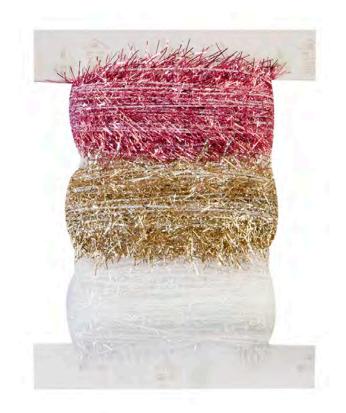

**996604** SUGAR COOKIE CHRSITMAS TINSEL TRIM Details 3 COLORS/ IO YARDS OF EACH COLOR

996543 SUGAR COOKIE CHRISTMAS SIIC

**996536** SUGAR COOKIE CHRISTMAS PUFFY STICKERS

B 648541 PINK CHRISTMAS Package size 3.8" x 7.5" details mulberry paper