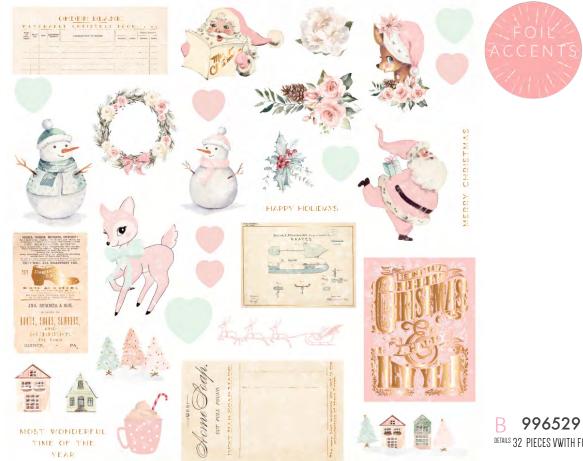

## SUGAR COOKIE CHRISTMAS EMBELLISHMENTS FEATURING EPHEMERA, GEMS, FLOWERS AND MORE. MINIMUM 6 EACH.

B 996529 SUGAR COOKIE CHRISTMAS EPHEMERA II Details 32 PIECES VWITH FOIL

996581 SUGAR COOKIE CHRISTMAS METAL CHARMS SKATES