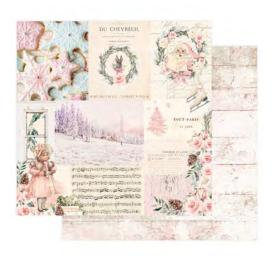

A 996376 SUGAR SWEET CHRISTMAS PACKAGE SIZE 12"x 12.5" DETAILS ACID AND LIGNIN FREE

PACKAGE SIZE 12"x 12.5" DETAILS ACID AND LIGNIN FREE

PACKAGE SIZE 12" X 12.5" DETAILS ACID AND LIGNIN FREE

PACKAGE SIZE 12"x 12.5" DETAILS ACID AND LIGNIN FREE

PACKAGE SIZE 12"x 12.5" DETAILS ACID AND LIGNIN FREE

A A A A W. A ALL M 14 RE 1. Sto 

F 996420 BEAUTIFUL CHRISTMAS PACKAGE SIZE 12" X 12.5" DETAILS ACID AND LIGNIN FREE

A 996437 I2" x I2" PAPER PAD WITH FOIL ACCENTS PACKAGE SIZE I2" x I2.6" DETAILS ACID AND LIGNIN FREE, 24 SHEETS