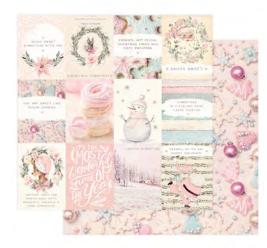

PACKAGE SIZE 12"x 12.5" DETAILS ACID AND LIGNIN FREE

A A A A W. A ALL M 14 RE 1. Sto 

F 996420 BEAUTIFUL CHRISTMAS PACKAGE SIZE 12" X 12.5" DETAILS ACID AND LIGNIN FREE

A 996437 I2" x I2" PAPER PAD WITH FOIL ACCENTS PACKAGE SIZE I2" x I2.6" DETAILS ACID AND LIGNIN FREE, 24 SHEETS

B 996644 8X8 PAPER PAD Package size 8"X 8" details acid and Lignin Free, 30 sheets

PACKAGE SIZE 6"X 6" DETAILS ACID AND LIGNIN FREE, 30 SHEETS

A 996512 SUGAR COOKIE CHRISTMAS EPHEMERA Defails 31 Ephemera Pieces with Foil