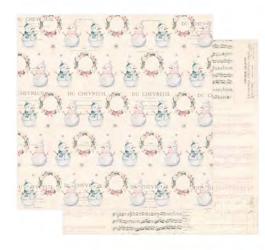

A 996376 SUGAR SWEET CHRISTMAS PACKAGE SIZE 12"x 12.5" DETAILS ACID AND LIGNIN FREE

PACKAGE SIZE 12"x 12.5" DETAILS ACID AND LIGNIN FREE

PACKAGE SIZE 12" X 12.5" DETAILS ACID AND LIGNIN FREE

PACKAGE SIZE 12"x 12.5" DETAILS ACID AND LIGNIN FREE