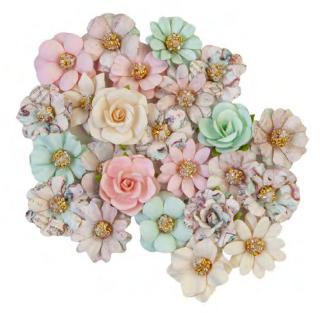

**996604** SUGAR COOKIE CHRSITMAS TINSEL TRIM Details 3 COLORS/ IO YARDS OF EACH COLOR

996543 SUGAR COOKIE CHRISTMAS SIIC

**996536** SUGAR COOKIE CHRISTMAS PUFFY STICKERS

B 648541 PINK CHRISTMAS Package size 3.8" x 7.5" details mulberry paper

648558 PINK JOLLY PACKAGE SIZE 3.8" x 7.5" DETAILS MULBERRY PAPER

PACKAGE SIZE 3.8" x 7.5" DETAILS MULBERRY PAPER

## SUGAR COOKIE CHRISTMAS EMBELLISHMENTS FEATURING EPHEMERA, GEMS, FLOWERS AND MORE. MINIMUM 6 EACH.

648534 SUGAR COOKIE

PACKAGE SIZE 3.8" x 7.5" DETAILS MULBERRY PAPER

Е

F 648565 WHITE CHRISTMAS PACKAGE SIZE 3.8" x 7.5" DETAILS MULBERRY PAPER