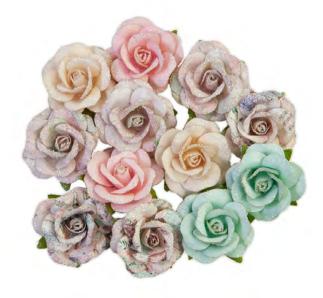

**996550** SUGAR COOKIE CHRISTMAS CHARMS FLOWERS

DETAILS 12 PIECES

## SUGAR COOKIE CHRISTMAS EMBELLISHMENTS FEATURING EPHEMERA, GEMS, FLOWERS AND MORE. MINIMUM 6 EACH.

CHRISTMAS CHRISTMAS Brankyakia



E 996611 SUGAR COOKIE CHRISTMAS MOULD Details I piece high quality silicone / mould size 3.5" x 4.5"



**996604** SUGAR COOKIE CHRSITMAS TINSEL TRIM Details 3 COLORS/ IO YARDS OF EACH COLOR







996543 SUGAR COOKIE CHRISTMAS SIIC



**996536** SUGAR COOKIE CHRISTMAS PUFFY STICKERS









B 648541 PINK CHRISTMAS Package size 3.8" x 7.5" details mulberry paper

648558 PINK JOLLY PACKAGE SIZE 3.8" x 7.5" DETAILS MULBERRY PAPER



PACKAGE SIZE 3.8" x 7.5" DETAILS MULBERRY PAPER

## SUGAR COOKIE CHRISTMAS EMBELLISHMENTS FEATURING EPHEMERA, GEMS, FLOWERS AND MORE. MINIMUM 6 EACH.





648534 SUGAR COOKIE

PACKAGE SIZE 3.8" x 7.5" DETAILS MULBERRY PAPER

Е



F 648565 WHITE CHRISTMAS PACKAGE SIZE 3.8" x 7.5" DETAILS MULBERRY PAPER



G 648503 SUGAR SWEET PACKAGE SIZE 3.8"x 7.5" DETAILS MULBERRY PAPER