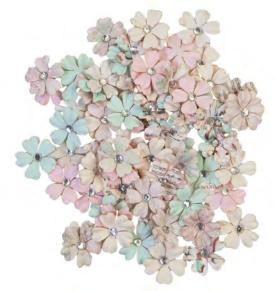

## SUGAR COOKIE CHRISTMAS EMBELLISHMENTS FEATURING EPHEMERA, GEMS, FLOWERS AND MORE. MINIMUM 6 EACH.

648534 SUGAR COOKIE

PACKAGE SIZE 3.8" x 7.5" DETAILS MULBERRY PAPER

Е

F 648565 WHITE CHRISTMAS PACKAGE SIZE 3.8" x 7.5" DETAILS MULBERRY PAPER