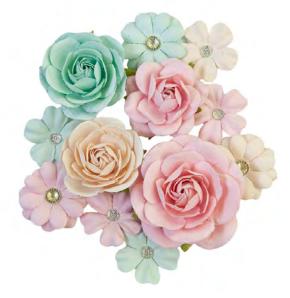

**996604** SUGAR COOKIE CHRSITMAS TINSEL TRIM Details 3 COLORS/ IO YARDS OF EACH COLOR

996543 SUGAR COOKIE CHRISTMAS SIIC

**996536** SUGAR COOKIE CHRISTMAS PUFFY STICKERS

B 648541 PINK CHRISTMAS Package size 3.8" x 7.5" details mulberry paper

648558 PINK JOLLY PACKAGE SIZE 3.8" x 7.5" DETAILS MULBERRY PAPER

PACKAGE SIZE 3.8" x 7.5" DETAILS MULBERRY PAPER

## SUGAR COOKIE CHRISTMAS EMBELLISHMENTS FEATURING EPHEMERA, GEMS, FLOWERS AND MORE. MINIMUM 6 EACH.

648534 SUGAR COOKIE

PACKAGE SIZE 3.8" x 7.5" DETAILS MULBERRY PAPER

Е

F 648565 WHITE CHRISTMAS PACKAGE SIZE 3.8" x 7.5" DETAILS MULBERRY PAPER