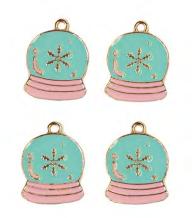

B 996574 SUGAR COOKIE CHRISTMAS METAL CHARMS SNOWGLOBES Details 4 PIECES

**996550** SUGAR COOKIE CHRISTMAS CHARMS FLOWERS

DETAILS 12 PIECES