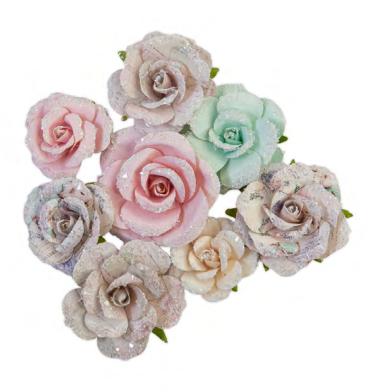

**996604** SUGAR COOKIE CHRSITMAS TINSEL TRIM Details 3 COLORS/ IO YARDS OF EACH COLOR

996543 SUGAR COOKIE CHRISTMAS SIIC

**996536** SUGAR COOKIE CHRISTMAS PUFFY STICKERS

B 648541 PINK CHRISTMAS Package size 3.8" x 7.5" details mulberry paper

648558 PINK JOLLY PACKAGE SIZE 3.8" x 7.5" DETAILS MULBERRY PAPER

PACKAGE SIZE 3.8" x 7.5" DETAILS MULBERRY PAPER

## SUGAR COOKIE CHRISTMAS EMBELLISHMENTS FEATURING EPHEMERA, GEMS, FLOWERS AND MORE. MINIMUM 6 EACH.

648534 SUGAR COOKIE

PACKAGE SIZE 3.8" x 7.5" DETAILS MULBERRY PAPER

Е

F 648565 WHITE CHRISTMAS PACKAGE SIZE 3.8" x 7.5" DETAILS MULBERRY PAPER