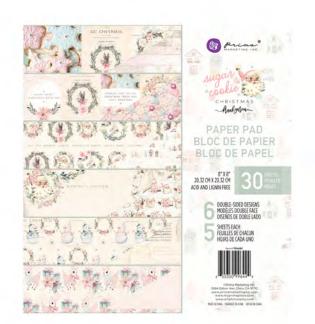

B 996644 8X8 PAPER PAD Package size 8"X 8" details acid and Lignin Free, 30 sheets

PACKAGE SIZE 6"X 6" DETAILS ACID AND LIGNIN FREE, 30 SHEETS

A 996512 SUGAR COOKIE CHRISTMAS EPHEMERA Defails 31 Ephemera Pieces with Foil