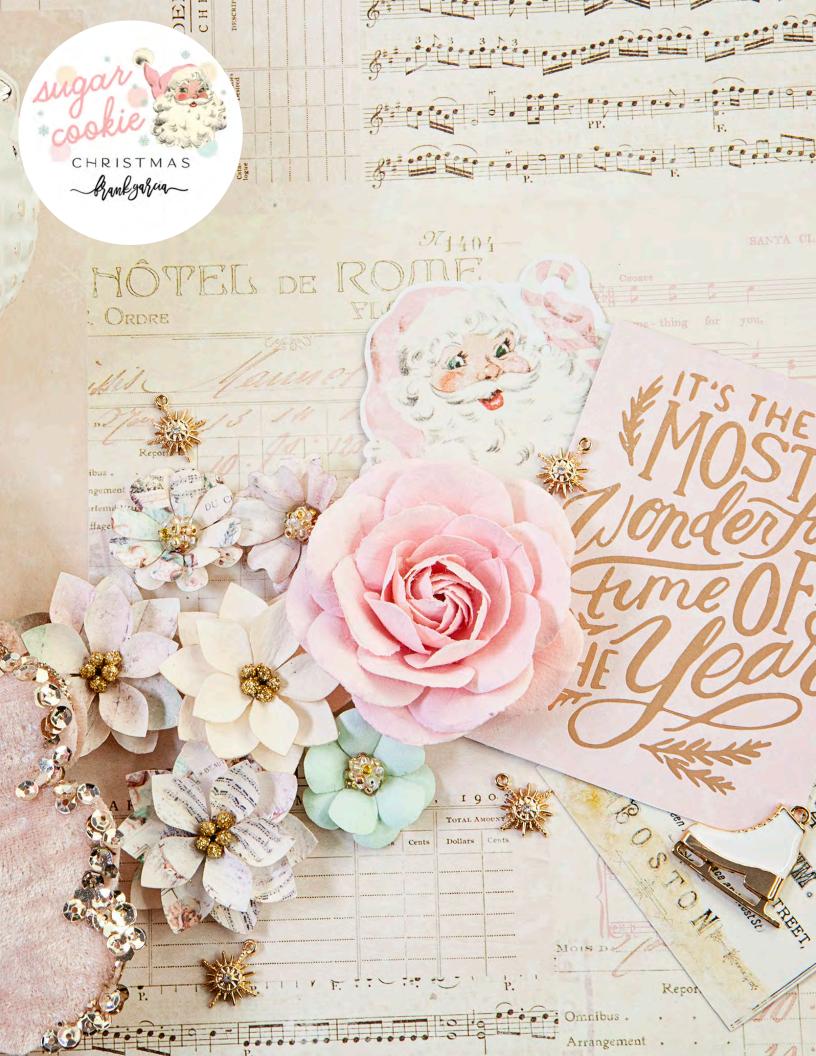

## SUGAR COOKIE CHRISTMAS EMBELLISHMENTS FEATURING EPHEMERA, GEMS, FLOWERS AND MORE. MINIMUM 6 EACH.

B 996529 SUGAR COOKIE CHRISTMAS EPHEMERA II Details 32 PIECES VWITH FOIL

996581 SUGAR COOKIE CHRISTMAS METAL CHARMS SKATES

## SUGAR COOKIE CHRISTMAS EMBELLISHMENTS FEATURING EPHEMERA, GEMS, FLOWERS AND MORE. MINIMUM 6 EACH.

CHRISTMAS CHRISTMAS Brankyakia

E 996611 SUGAR COOKIE CHRISTMAS MOULD Details I piece high quality silicone / mould size 3.5" x 4.5"