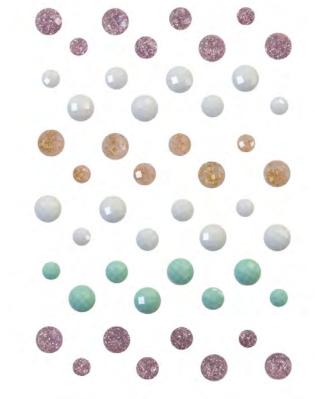

B 996574 SUGAR COOKIE CHRISTMAS METAL CHARMS SNOWGLOBES Details 4 PIECES

**996550** SUGAR COOKIE CHRISTMAS CHARMS FLOWERS

DETAILS 12 PIECES