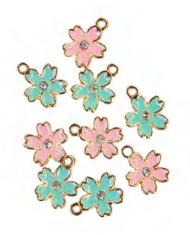

B 996574 SUGAR COOKIE CHRISTMAS METAL CHARMS SNOWGLOBES Details 4 PIECES

**996550** SUGAR COOKIE CHRISTMAS CHARMS FLOWERS

DETAILS 12 PIECES