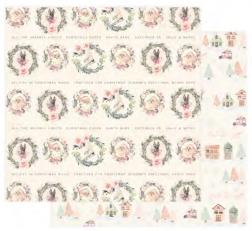

PACKAGE SIZE 12"x 12.5" DETAILS ACID AND LIGNIN FREE

A A A A W. A ALL M 14 RE 1. Sto 

F 996420 BEAUTIFUL CHRISTMAS PACKAGE SIZE 12" X 12.5" DETAILS ACID AND LIGNIN FREE

A 996437 I2" x I2" PAPER PAD WITH FOIL ACCENTS PACKAGE SIZE I2" x I2.6" DETAILS ACID AND LIGNIN FREE, 24 SHEETS