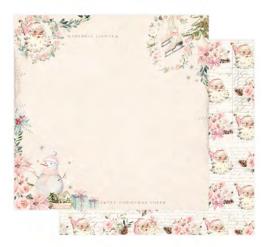

A 996376 SUGAR SWEET CHRISTMAS PACKAGE SIZE 12"x 12.5" DETAILS ACID AND LIGNIN FREE



PACKAGE SIZE 12"x 12.5" DETAILS ACID AND LIGNIN FREE



PACKAGE SIZE 12" X 12.5" DETAILS ACID AND LIGNIN FREE



PACKAGE SIZE 12"x 12.5" DETAILS ACID AND LIGNIN FREE



PACKAGE SIZE 12"x 12.5" DETAILS ACID AND LIGNIN FREE

A A A A W. A ALL M 14 RE 1. Sto 

F 996420 BEAUTIFUL CHRISTMAS PACKAGE SIZE 12" X 12.5" DETAILS ACID AND LIGNIN FREE







A 996437 I2" x I2" PAPER PAD WITH FOIL ACCENTS PACKAGE SIZE I2" x I2.6" DETAILS ACID AND LIGNIN FREE, 24 SHEETS



B 996644 8X8 PAPER PAD Package size 8"X 8" details acid and Lignin Free, 30 sheets



PACKAGE SIZE 6"X 6" DETAILS ACID AND LIGNIN FREE, 30 SHEETS









A 996512 SUGAR COOKIE CHRISTMAS EPHEMERA Defails 31 Ephemera Pieces with Foil

## SUGAR COOKIE CHRISTMAS EMBELLISHMENTS FEATURING EPHEMERA, GEMS, FLOWERS AND MORE. MINIMUM 6 EACH.





B 996529 SUGAR COOKIE CHRISTMAS EPHEMERA II Details 32 PIECES VWITH FOIL







996581 SUGAR COOKIE CHRISTMAS METAL CHARMS SKATES



B 996574 SUGAR COOKIE CHRISTMAS