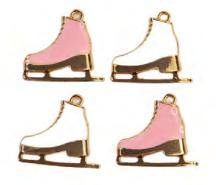

## SUGAR COOKIE CHRISTMAS EMBELLISHMENTS FEATURING EPHEMERA, GEMS, FLOWERS AND MORE. MINIMUM 6 EACH.

B 996529 SUGAR COOKIE CHRISTMAS EPHEMERA II Details 32 PIECES VWITH FOIL

996581 SUGAR COOKIE CHRISTMAS METAL CHARMS SKATES