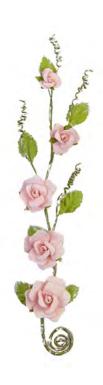

648558 PINK JOLLY PACKAGE SIZE 3.8" x 7.5" DETAILS MULBERRY PAPER

PACKAGE SIZE 3.8" x 7.5" DETAILS MULBERRY PAPER