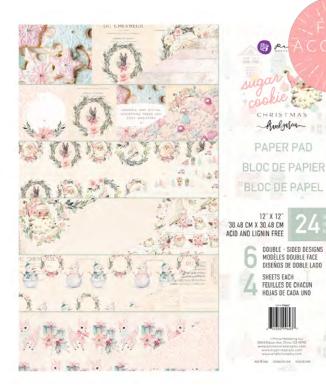

PACKAGE SIZE 12"x 12.5" DETAILS ACID AND LIGNIN FREE

A A A A W. A ALL M 14 RE 1. Sto 

F 996420 BEAUTIFUL CHRISTMAS PACKAGE SIZE 12" X 12.5" DETAILS ACID AND LIGNIN FREE

A 996437 I2" x I2" PAPER PAD WITH FOIL ACCENTS PACKAGE SIZE I2" x I2.6" DETAILS ACID AND LIGNIN FREE, 24 SHEETS