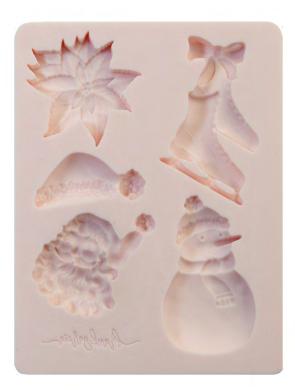

## SUGAR COOKIE CHRISTMAS EMBELLISHMENTS FEATURING EPHEMERA, GEMS, FLOWERS AND MORE. MINIMUM 6 EACH.

CHRISTMAS CHRISTMAS Brankyakia

E 996611 SUGAR COOKIE CHRISTMAS MOULD Details I piece high quality silicone / mould size 3.5" x 4.5"