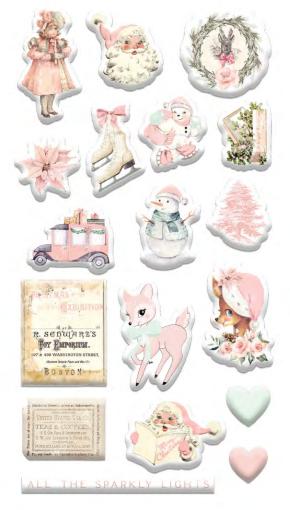

## SUGAR COOKIE CHRISTMAS EMBELLISHMENTS FEATURING EPHEMERA, GEMS, FLOWERS AND MORE. MINIMUM 6 EACH.

B 996529 SUGAR COOKIE CHRISTMAS EPHEMERA II Details 32 PIECES VWITH FOIL

996581 SUGAR COOKIE CHRISTMAS METAL CHARMS SKATES