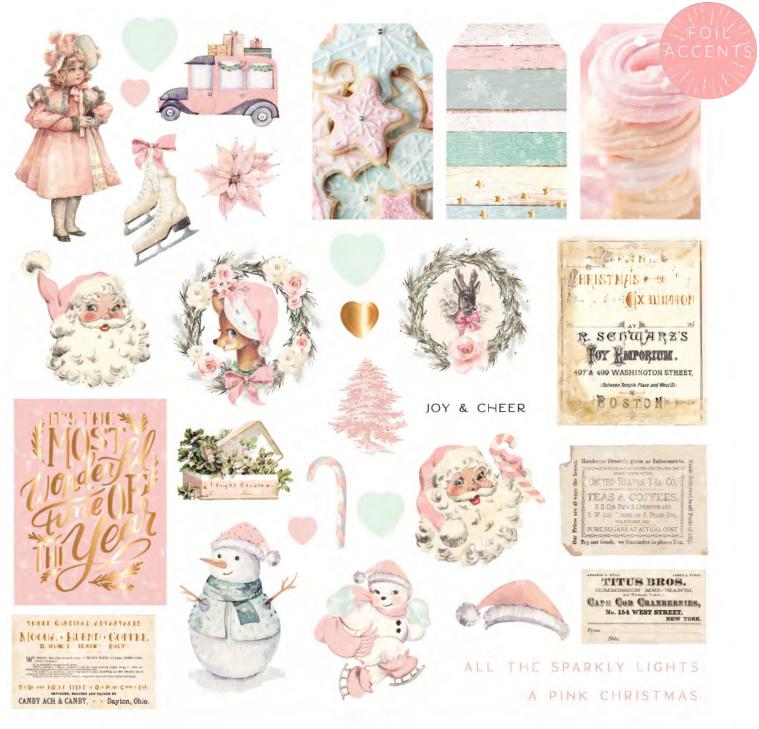

## SUGAR COOKIE CHRISTMAS EMBELLISHMENTS FEATURING EPHEMERA, GEMS, FLOWERS AND MORE. MINIMUM 6 EACH.

B 996529 SUGAR COOKIE CHRISTMAS EPHEMERA II Details 32 PIECES VWITH FOIL

996581 SUGAR COOKIE CHRISTMAS METAL CHARMS SKATES

## SUGAR COOKIE CHRISTMAS EMBELLISHMENTS FEATURING EPHEMERA, GEMS, FLOWERS AND MORE. MINIMUM 6 EACH.

CHRISTMAS CHRISTMAS Brankyakia

E 996611 SUGAR COOKIE CHRISTMAS MOULD Details I piece high quality silicone / mould size 3.5" x 4.5"