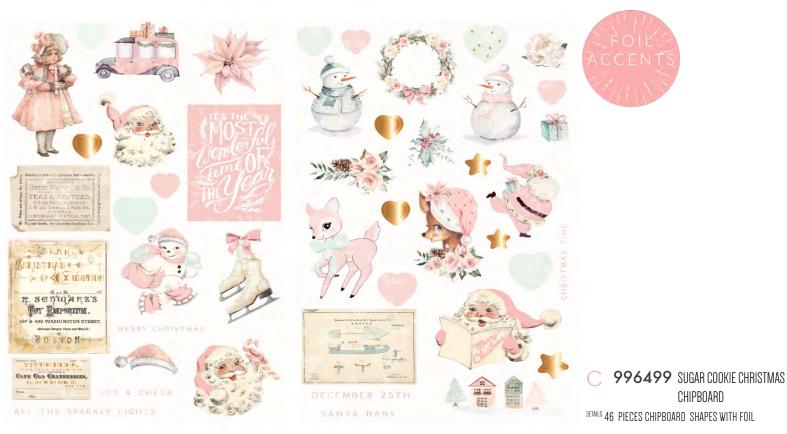

B 996644 8X8 PAPER PAD Package size 8"X 8" details acid and Lignin Free, 30 sheets

PACKAGE SIZE 6"X 6" DETAILS ACID AND LIGNIN FREE, 30 SHEETS

A 996512 SUGAR COOKIE CHRISTMAS EPHEMERA Defails 31 Ephemera Pieces with Foil