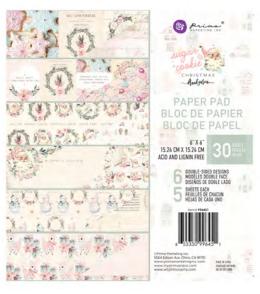

B 996644 8X8 PAPER PAD Package size 8"X 8" details acid and Lignin Free, 30 sheets

PACKAGE SIZE 6"X 6" DETAILS ACID AND LIGNIN FREE, 30 SHEETS

A 996512 SUGAR COOKIE CHRISTMAS EPHEMERA Defails 31 Ephemera Pieces with Foil