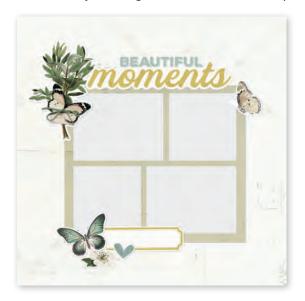

## PAGE PIECES

Simple Pages Page Pieces are your grab-and-go solution for scrapbooking. Select a set of photos, a few sheets of paper, and a pack of Page Pieces, and you're ready to create! Each die-cut set includes a large title, themed images, accents, and a place to add journaling. Perfect for use with Simple Pages Page Templates for quick and easy layouts. Great for cardmaking, too!

Simple Pages
Page Pieces - Beautiful Moments
#16734 | 6 per unit
(13) large die-cut cardstock pieces

Simple Basics Kit | #16715 | 6 per unit (6) Sheets of 12x12 Designer Cardstock - 2 sheets each of 3 designs