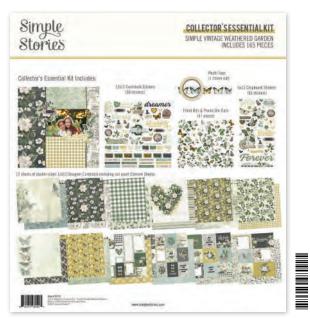

Collector's Essential Kit | #16737 | 6 per unit | 12 sheets of 12x12 Designer Cardstock including cut apart Element Sheets, 12x12 Cardstock Sticker Sheet (69), Floral Bits & Pieces (47), 6x12 Chipboard (36), Washi Tape (1); 165 pieces