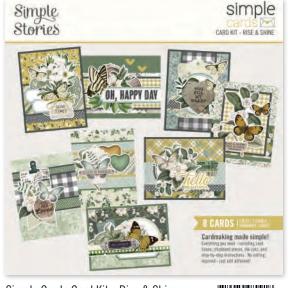

Everything you need to create 8 handmade greeting cards. No cutting required! Quick and easy cardmaking - just add adhesive! Add your own twine, enamel dots, decorative brads, or foam adhesive for additional dimension.

Simple Cards Card Kit - Rise & Shine includes:

- (20) Chipboard Pieces
- (55) Die-Cut Bits & Pieces
- (8) 4.25x5.5 White Cardstock Bases
- Complete Step-By-Step Instructions (Envelopes not included)

Simple Cards Card Kit - Rise & Shine #16736 | 6 per unit