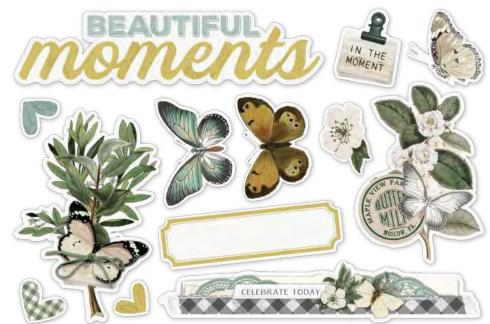

## PAGE PIECES

Simple Pages Page Pieces are your grab-and-go solution for scrapbooking. Select a set of photos, a few sheets of paper, and a pack of Page Pieces, and you're ready to create! Each die-cut set includes a large title, themed images, accents, and a place to add journaling. Perfect for use with Simple Pages Page Templates for quick and easy layouts. Great for cardmaking, too!

Simple Pages
Page Pieces - Beautiful Moments
#16734 | 6 per unit
(13) large die-cut cardstock pieces

Simple Basics Kit | #16715 | 6 per unit (6) Sheets of 12x12 Designer Cardstock - 2 sheets each of 3 designs