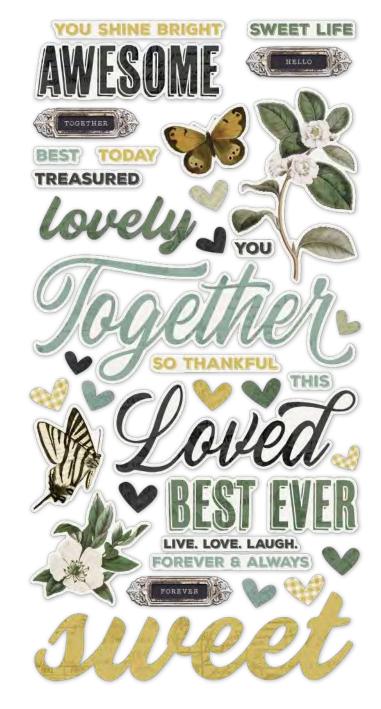

Cardstock Stickers | #16701 | 12 per unit | (69) stickers



## COORDINATING COLOR VIBE TEXTURED CARDSTOCK







Warm White I #13400

Cream | #13401

Oatmeal I #13456

Pine I #13452









Wintermint | #13454 Grey

Grey I #13403

Charcoal I #13404

Black | #13405



Collection Kit | #16700 | 6 per unit | 12 sheets of 12x12 Designer Cardstock including cut apart Element Sheets, and a 12x12 Cardstock Sticker Sheet; 81 pieces









Layered Stickers | #16727 | 6 per unit (15) self-adhesive layered stickers





Chipboard Clusters | #16725 | 6 per unit | (10) large die-cut chipboard cluster pieces



Decorative Brads | #16728 | 6 per unit (27) self-adhesive metal brads and (5) chipboard pieces













**Chipboard Frames** #16724 | 6 per unit (6) chipboard frames















Washi Tape | #16730 | 6 per unit (3) 15mm, (2) 8mm rolls; 75 feet



Enamel Dots | #16729 | 6 per unit (60) pieces; 3 sizes, 4 of each size



6x8 Paper Pad | #16719 | 6 per unit (24) double-sided sheets, including (4) designer prints and (2) 3x4 greeting card element sheets



































© 2021 Simple Stories<sup>TM</sup> | www.simplestories.com | 801-737-3242 | 35



## PAGE KIT - MOMENTS TOGETHER

Everything you need to create two 12x12 double-page scrapbook layouts. No cutting required! Quick and easy scrapbooking - just add photos and adhesive! Add your own twine, enamel dots, decorative brads, or foam adhesive for additional dimension.

Simple Pages Page Kit - Moments Together includes:

- (16) Chipboard Pieces
- (54) Die-Cut Bits & Pieces
- (4) 12x12 C