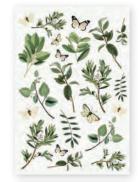

Collector's Essential Kit | #16737 | 6 per unit | 12 sheets of 12x12 Designer Cardstock including cut apart Element Sheets, 12x12 Cardstock Sticker Sheet (69), Floral Bits & Pieces (47), 6x12 Chipboard (36), Washi Tape (1); 165 pieces