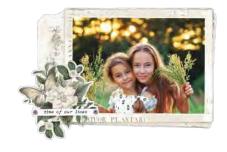

## PAGE PIECES

Simple Pages Page Pieces are your grab-and-go solution for scrapbooking. Select a set of photos, a few sheets of paper, and a pack of Page Pieces, and you're ready to create! Each die-cut set includes a large title, themed images, accents, and a place to add journaling. Perfect for use with Simple Pages Page Templates for quick and easy layouts. Great for cardmaking, too!

Simple Pages
Page Pieces - Beautiful Moments
#16734 | 6 per unit
(13) large die-cut cardstock pieces

Simple Basics Kit | #16715 | 6 per unit (6) Sheets of 12x12 Designer Cardstock - 2 sheets each of 3 designs