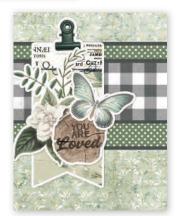

Everything you need to create 8 handmade greeting cards. No cutting required! Quick and easy cardmaking - just add adhesive! Add your own twine, enamel dots, decorative brads, or foam adhesive for additional dimension.

Simple Cards Card Kit - Rise & Shine includes:

- (20) Chipboard Pieces
- (55) Die-Cut Bits & Pieces
- (8) 4.25x5.5 White Cardstock Bases
- Complete Step-By-Step Instructions (Envelopes not included)

Simple Cards Card Kit - Rise & Shine #16736 | 6 per unit