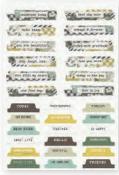

ion Kit | #16700 | 6 per unit | 12 sheets of 12x12 Designer Cardstock including cut apart Element Sheets, and a 12x12 Cardstock Sticker Sheet; 81 pieces









Layered Stickers | #16727 | 6 per unit (15) self-adhesive layered stickers





Chipboard Clusters | #16725 | 6 per unit | (10) large die-cut chipboard cluster pieces



Decorative Brads | #16728 | 6 per unit (27) self-adhesive metal brads and (5) chipboard pieces













**Chipboard Frames** #16724 | 6 per unit (6) chipboard frames















Washi Tape | #16730 | 6 per unit (3) 15mm, (2) 8mm rolls; 75 feet



Enamel Dots | #16729 | 6 per unit (60) pieces; 3 sizes, 4 of each size



6x8 Paper Pad | #16719 | 6 per unit (24) double-sided sheets, including (4) designer prints and (2) 3x4 greeting card element sheets



































© 2021 Simple Stories<sup>TM</sup> | www.simplestories.com | 801-737-3242 | 35



## PAGE KIT - MOMENTS TOGETHER

Everything you need to create two 12x12 double-page scrapbook layouts. No cutting required! Quick and easy scrapbooking - just add photos and adhesive! Add your own twine, enamel dots, decorative brads, or foam adhesive for additional dimension.

Simple Pages Page Kit - Moments Together includes:

- (16) Chipboard Pieces
- (54) Die-Cut Bits & Pieces
- (4) 12x12 Cardstock Base Sheets
- Complete Step-By-Step Instructions



Simple Pages Page Kit - Moments Together #16735 | 6 per unit









Everything you need to create 8 handmade greeting cards. No cutting required! Quick and easy cardmaking - just add adhesive! Add your own twine, enamel dots, deco