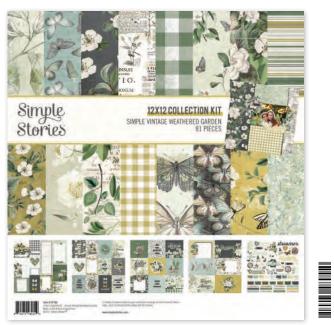

Black | #13405

Collection Kit | #16700 | 6 per unit | 12 sheets of 12x12 Designer Cardstock including cut apart Element Sheets, and a 12x12 Cardstock Sticker Sheet; 81 pieces

Layered Stickers | #16727 | 6 per unit (15) self-adhesive layered stickers