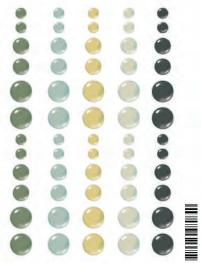

Washi Tape | #16730 | 6 per unit (3) 15mm, (2) 8mm rolls; 75 feet

Enamel Dots | #16729 | 6 per unit (60) pieces; 3 sizes, 4 of each size

6x8 Paper Pad | #16719 | 6 per unit (24) double-sided sheets, including (4) designer prints and (2) 3x4 greeting card element sheets