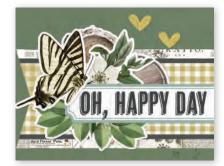

Everything you need to create 8 handmade greeting cards. No cutting required! Quick and easy cardmaking - just add adhesive! Add your own twine, enamel dots, decorative brads, or foam adhesive for additional dimension.

Simple Cards Card Kit - Rise & Shine includes:

- (20) Chipboard Pieces
- (55) Die-Cut Bits & Pieces
- (8) 4.25x5.5 White Cardstock Bases
- Complete Step-By-Step Instructions (Envelopes not included)

Simple Cards Card Kit - Rise & Shine #16736 | 6 per unit