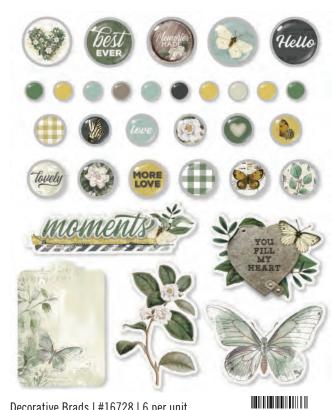

Chipboard Clusters | #16725 | 6 per unit | (10) large die-cut chipboard cluster pieces

Decorative Brads | #16728 | 6 per unit (27) self-adhesive metal brads and (5) chipboard pieces

**Chipboard Frames** #16724 | 6 per unit (6) chipboard frames