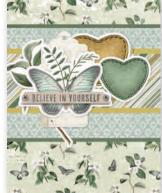

## PAGE PIECES

Simple Pages Page Pieces are your grab-and-go solution for scrapbooking. Select a set of photos, a few sheets of paper, and a pack of Page Pieces, and you're ready to create! Each die-cut set includes a large title, themed images, accents, and a place to add journaling. Perfect for use with Simple Pages Page Templates for quick and easy layouts. Great for cardmaking, too!

Simple Pages
Page Pieces - Beautiful Moments
#16734 | 6 per unit
(13) large die-cut cardstock pieces

Simple Basics Kit | #16715 | 6 per unit (6) Sheets of 12x12 Designer Cardstock - 2 sheets each of 3 designs