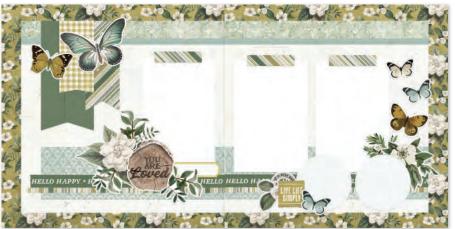

## PAGE KIT - MOMENTS TOGETHER

Everything you need to create two 12x12 double-page scrapbook layouts. No cutting required! Quick and easy scrapbooking - just add photos and adhesive! Add your own twine, enamel dots, decorative brads, or foam adhesive for additional dimension.

Simple Pages Page Kit - Moments Together includes:

- (16) Chipboard Pieces
- (54) Die-Cut Bits & Pieces
- (4) 12x12 Cardstock Base Sheets
- Complete Step-By-Step Instructions

Simple Pages Page Kit - Moments Together #16735 | 6 per unit