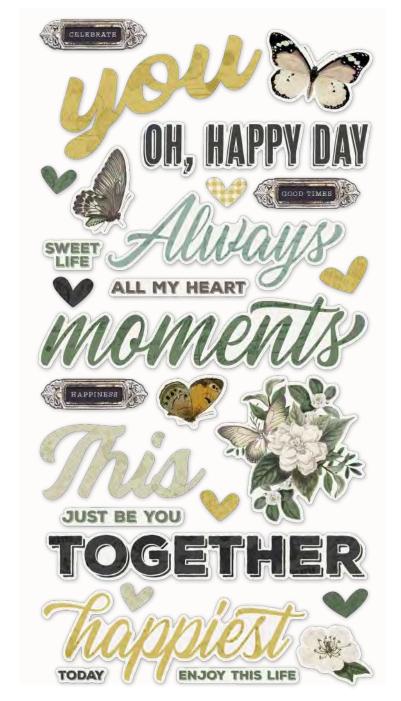

Cardstock Stickers | #16701 | 12 per unit | (69) stickers



## COORDINATING COLOR VIBE TEXTURED CARDSTOCK







Warm White I #13400

Cream | #13401

Oatmeal I #13456

Pine I #13452









Wintermint | #13454 Grey

Grey I #13403

Charcoal I #13404

Black | #13405



Collection Kit | #16700 | 6 per unit | 12 sheets of 12x12 Designer Cardstock including cut apart Element Sheets, and a 12x12 Cardstock Sticker Sheet; 81 pieces









Layered Stickers | #16727 | 6 per unit (15) self-adhesive layered stickers





Chipboard Clusters | #16725 | 6 per unit | (10) large die-cut chipboard cluster pieces



Decorative Brads | #16728 | 6 per unit (27) self-adhesive metal brads and (5) chipboard pieces













**Chipboard Frames** #16724 | 6 per unit (6) chipboard frames















Washi Tape | #16730 | 6 per unit (3) 15mm, (2) 8mm rolls; 75 feet



Enamel Dots | #16729 | 6 per unit (60) pieces; 3 sizes, 4 of each size



6x8 Paper Pad | #16719 | 6 per unit (24) double-sided sheets, including (4) designer prints and (2) 3x4 greeting card element sheets



































© 2021 Simple Stories<sup>TM</sup> | www.simplestories.com | 801-737-3242 | 35



## PAGE KIT - MOMENTS TOGETHER

Everything you need to create two 12x12 double-page scrapbook layouts. No cutting required! Quick and easy scrapbooking - just add photos and adhesive! Add your own twine, enamel dots, decorative brads, or foam adhesive for additional dimension.

Simple Pages Page Kit - Moments Together includes:

- (16) Chipboard Pieces
- (54) Die-Cut Bits & Pieces
- (4) 12x12 Car