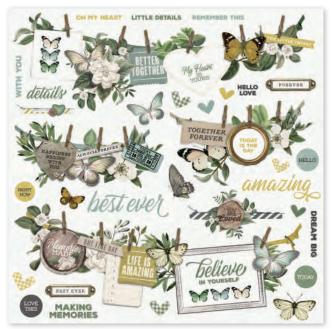

Cardstock Stickers | #16701 | 12 per unit | (69) stickers



## COORDINATING COLOR VIBE TEXTURED CARDSTOCK







Warm White I #13400

Cream | #13401

Oatmeal I #13456

Pine I #13452









Wintermint | #13454 Grey

Grey I #13403

Charcoal I #13404

Black | #13405



Collection Kit | #16700 | 6 per unit | 12 sheets of 12x12 Designer Cardstock including cut apart Element Sheets, and a 12x12 Cardstock Sticker Sheet; 81 pieces









Layered Stickers | #16727 | 6 per unit (15) self-adhesive layered stickers





Chipboard Clusters | #16725 | 6 per unit | (10) large die-cut chipboard cluster pieces



Decorative Brads | #16728 | 6 per unit (27) self-adhesive metal brads and (5) chipboard pieces













**Chipboard Frames** #16724 | 6 per unit (6) chipboard frames















Washi Tape | #16730 | 6 per unit (3) 15mm, (2) 8mm rolls; 75 feet



Enamel Dots | #16729 | 6 per unit (60) pieces; 3 sizes, 4 of each size



6x8 Paper Pad | #16719 | 6 per unit (24) double-sided sheets, including (4) designer prints and (2) 3x4 greeting card element sheets



































© 2021 Simple Stories<sup>TM</sup> | www.simplestories.com | 801-737-3242 | 35



## PAGE KIT - MOMENTS TOGETHER

Everything y