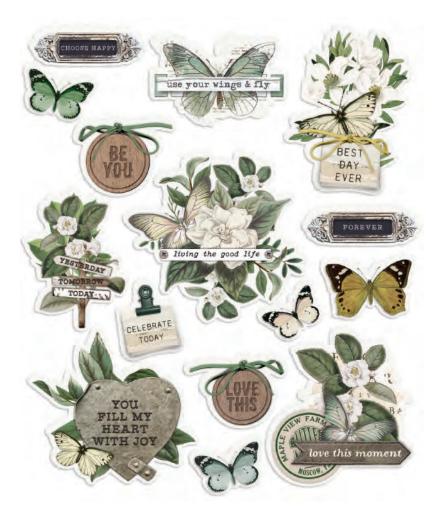

Simple Pages
Page Pieces - Beautiful Moments
#16734 | 6 per unit
(13) large die-cut cardstock pieces

Simple Basics Kit | #16715 | 6 per unit (6) Sheets of 12x12 Designer Cardstock - 2 sheets each of 3 designs