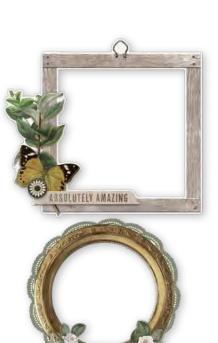

Chipboard Clusters | #16725 | 6 per unit | (10) large die-cut chipboard cluster pieces

Decorative Brads | #16728 | 6 per unit (27) self-adhesive metal brads and (5) chipboard pieces

**Chipboard Frames** #16724 | 6 per unit (6) chipboard frames