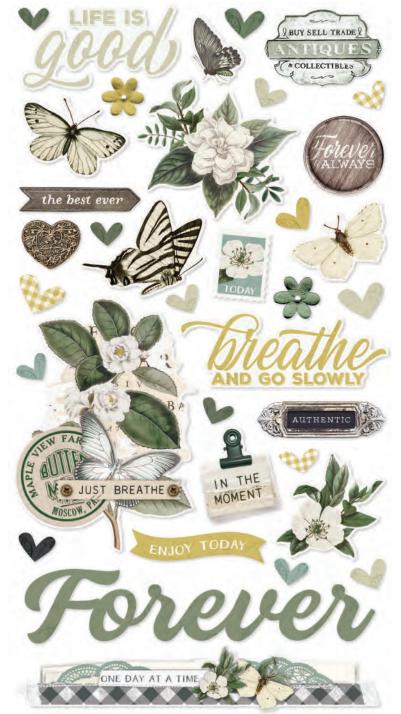

Collector's Essential Kit | #16737 | 6 per unit | 12 sheets of 12x12 Designer Cardstock including cut apart Element Sheets, 12x12 Cardstock Sticker Sheet (69), Floral Bits & Pieces (47), 6x12 Chipboard (36), Washi Tape (1); 165 pieces