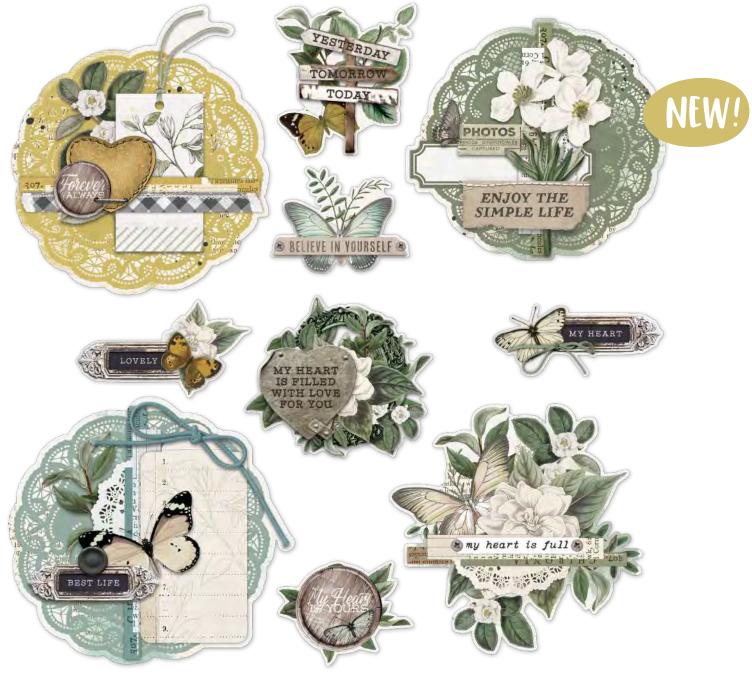

Cardstock Stickers | #16701 | 12 per unit | (69) stickers



## COORDINATING COLOR VIBE TEXTURED CARDSTOCK







Warm White I #13400

Cream | #13401

Oatmeal I #13456

Pine I #13452









Wintermint | #13454 Grey

Grey I #13403

Charcoal I #13404

Black | #13405



Collection Kit | #16700 | 6 per unit | 12 sheets of 12x12 Designer Cardstock including cut apart Element Sheets, and a 12x12 Cardstock Sticker Sheet; 81 pieces









Layered Stickers | #16727 | 6 per unit (15) self-adhesive layered stickers





Chipboard Clusters | #16725 | 6 per unit | (10) large die-cut chipboard cluster pieces



Decorative Brads | #16728 | 6 per unit (27) self-adhesive metal brads and (5) chipboard pieces













**Chipboard Frames** #16724 | 6 per unit (6) chipboard frames















Washi Tape | #16730 | 6 per unit (3) 15mm, (2) 8mm rolls; 75 feet



Enamel Dots | #16729 | 6 per unit (60) pieces; 3 sizes, 4 of each size



6x8 Paper Pad | #16719 | 6 per unit (24) double-sided sheets, including (4) designer prints and (2) 3x4 greeting card element sheets



































© 2021 Simple Stories<sup>TM</sup> | www.simplestories.com | 801-737-3242 | 35



## PAGE KIT - MOMENTS TOGETHER

Everything you need to create two 12x12 double-page scrapbook layouts. No cutting required! Quick