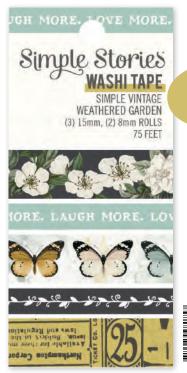

Washi Tape | #16730 | 6 per unit (3) 15mm, (2) 8mm rolls; 75 feet

Enamel Dots | #16729 | 6 per unit (60) pieces; 3 sizes, 4 of each size

6x8 Paper Pad | #16719 | 6 per unit (24) double-sided sheets, including (4) designer prints and (2) 3x4 greeting card element sheets