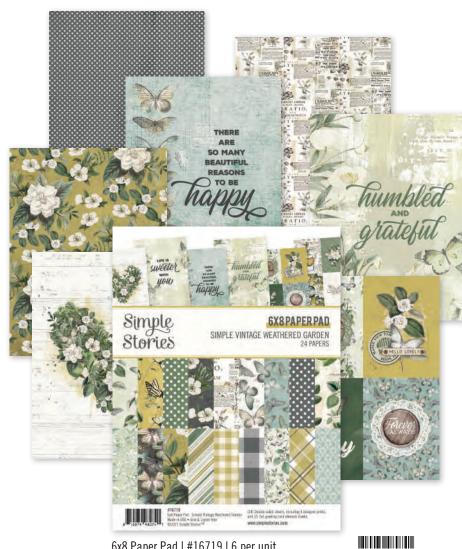

Washi Tape | #16730 | 6 per unit (3) 15mm, (2) 8mm rolls; 75 feet

Enamel Dots | #16729 | 6 per unit (60) pieces; 3 sizes, 4 of each size

6x8 Paper Pad | #16719 | 6 per unit (24) double-sided sheets, including (4) designer prints and (2) 3x4 greeting card element sheets