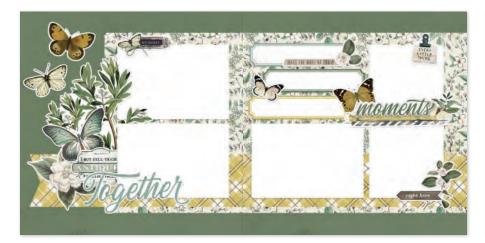

## PAGE KIT - MOMENTS TOGETHER

Everything you need to create two 12x12 double-page scrapbook layouts. No cutting required! Quick and easy scrapbooking - just add photos and adhesive! Add your own twine, enamel dots, decorative brads, or foam adhesive for additional dimension.

Simple Pages Page Kit - Moments Together includes:

- (16) Chipboard Pieces
- (54) Die-Cut Bits & Pieces
- (4) 12x12 Cardstock Base Sheets
- Complete Step-By-Step Instructions

Simple Pages Page Kit - Moments Together #16735 | 6 per unit