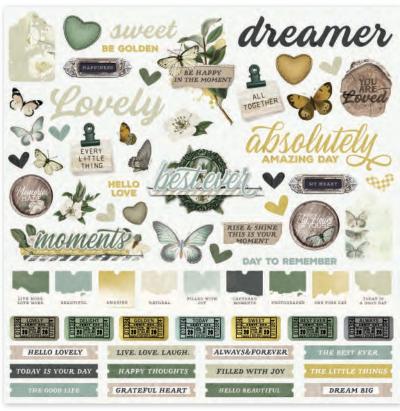

Cardstock Stickers | #16701 | 12 per unit | (69) stickers



## COORDINATING COLOR VIBE TEXTURED CARDSTOCK







Warm White I #13400

Cream | #13401

Oatmeal I #13456

Pine I #13452









Wintermint | #13454 Grey

Grey I #13403

Charcoal I #13404

Black | #13405



Collection Kit | #16700 | 6 per unit | 12 sheets of 12x12 Designer Cardstock including cut apart Element Sheets, and a 12x12 Cardstock Sticker Sheet; 81 pieces









Layered Stickers | #16727 | 6 per unit (15) self-adhesive layered stickers





Chipboard Clusters | #16725 | 6 per unit | (10) large die-cut chipboard cluster pieces



Decorative Brads | #16728 | 6 per unit (27) self-adhesive metal brads and (5) chipboard pieces













**Chipboard Frames** #16724 | 6 per unit (6) chipboard frames















Wash