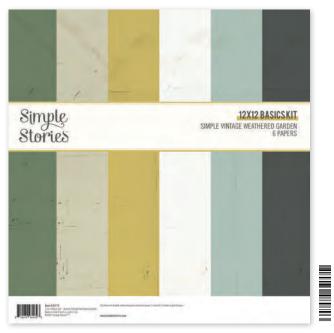

## COORDINATING COLOR VIBE TEXTURED CARDSTOCK

Warm White I #13400

Cream | #13401

Oatmeal I #13456

Pine I #13452

Wintermint | #13454 Grey

Grey I #13403

Charcoal I #13404

Black | #13405

Collection Kit | #16700 | 6 per unit | 12 sheets of 12x12 Designer Cardstock including cut apart Element Sheets, and a 12x12 Cardstock Sticker Sheet; 81 pieces

Layered Stickers | #16727 | 6 per unit (15) self-adhesive layered stickers