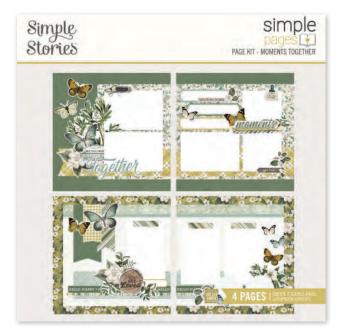

## PAGE KIT - MOMENTS TOGETHER

Everything you need to create two 12x12 double-page scrapbook layouts. No cutting required! Quick and easy scrapbooking - just add photos and adhesive! Add your own twine, enamel dots, decorative brads, or foam adhesive for additional dimension.

Simple Pages Page Kit - Moments Together includes:

- (16) Chipboard Pieces
- (54) Die-Cut Bits & Pieces
- (4) 12x12 Cardstock Base Sheets
- Complete Step-By-Step Instructions

Simple Pages Page Kit - Moments Together #16735 | 6 per unit