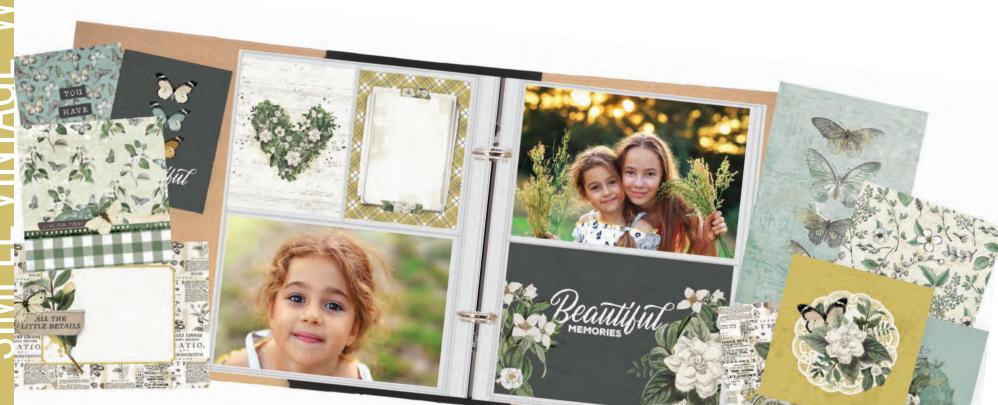

## PAGE PIECES

Simple Pages Page Pieces are your grab-and-go solution for scrapbooking. Select a set of photos, a few sheets of paper, and a pack of Page Pieces, and you're ready to create! Each die-cut set includes a large title, themed images, accents, and a place to add journaling. Perfect for use with Simple Pages Page Templates for quick and easy layouts. Great for cardmaking, too!

Simple Pages
Page Pieces - Beautiful Moments
#16734 | 6 per unit
(13) large die-cut cardstock pieces

Simple Basics Kit | #16715 | 6 per unit (6) Sheets of 12x12 Designer Cardstock - 2 sheets each of 3 designs