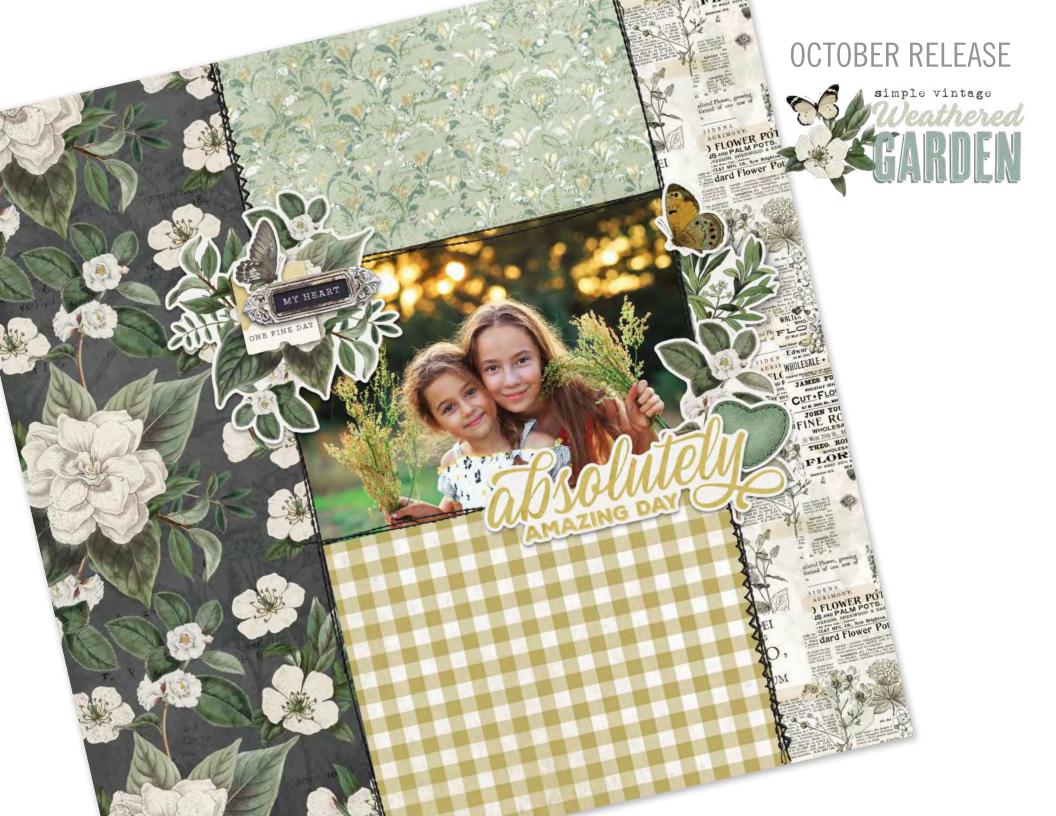

## PAGE KIT - MOMENTS TOGETHER

Everything you need to create two 12x12 double-page scrapbook layouts. No cutting required! Quick and easy scrapbooking - just add photos and adhesive! Add your own twine, enamel dots, decorative brads, or foam adhesive for additional dimension.

Simple Pages Page Kit - Moments Together includes:

- (16) Chipboard Pieces
- (54) Die-Cut Bits & Pieces
- (4) 12x12 Cardstock Base Sheets
- Complete Step-By-Step Instructions

Simple Pages Page Kit - Moments Together #16735 | 6 per unit