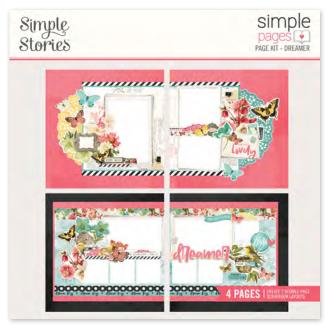

## PAGE KIT - DREAMER

Everything you need to create two 12x12 double-page scrapbook layouts. No cutting required! Quick and easy scrapbooking - just add photos and adhesive! Add your own twine, enamel dots, decorative brads, or foam adhesive for additional dimension. Simple Pages Page Kit - Dreamer includes:

- (19) Chipboard Pieces
- (47) Die-Cut Bits & Pieces
- (4) 12x12 Cardstock Base Sheets
- Complete Step-By-Step Instructions

Simple Pages Page Kit - Dreamer #14734 | 6 per unit

Simple Pages Page Pieces are your grab-and-go solution for scrapbooking. Select a set of photos, a few sheets of paper, and a pack of Page Pieces, and you're ready to create! Each Die-Cut set includes a large title, themed images, accents, and a place to add journaling. Perfect for use with Simple Pages Page Templates for quick and easy layouts. Great for cardmaking, too!