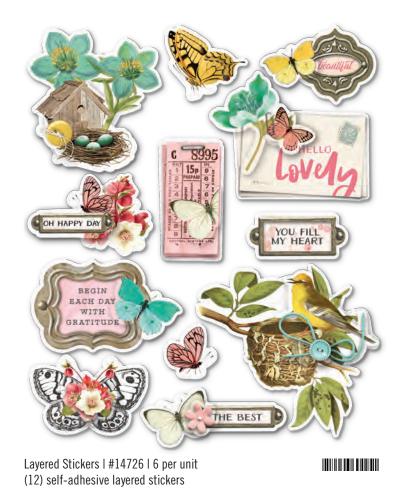

The Simple Vintage Cottage Fields collection flew off the shelves in record time. Due to its popularity, we have brought back a limited edition of the Simple Vintage Cottage Fields collection.



QUANTITIES ARE LIMITED. RESERVE YOURS TODAY!



Collection Kit | #14700 | 6 per unit | 12 sheets of 12x12 Designer Cardstock including cut apart Element Sheets, and a 12x12 Cardstock Sticker Sheet; 91 pieces



SN@P! 4x6 Flipbook - Vintage Script | #14732 | 6 per unit





12x12 Basics Kit | #14715 | 6 per unit (6) Sheets of 12x12 Designer Cardstock





Collector's Essential Kit | #14736 | 6 per unit | 12 sheets of 12x12 Designer Cardstock including cut apart Elements, 12x12 Cardstock Sticker Sheet (79), Floral Bits (39), 6x12 Chipboard (31), 1 Washi Tape; 162 pieces





Chipboard Stickers | #14720 | 6 per unit | (31) chipboard stickers



Washi Tape | #14728 | 6 per unit (3) 15mm rolls; 50 feet



6x6 Stencil - Branch & Butterfly #14730 | 6 per unit















Decorative Brads | #14727 | 6 per unit (27) self-adhesive metal brads and (5) chipboard pieces







































Sticker Book | #14723 | 6 per unit | (12) sticker sheets, 648 total stickers





Foam Stickers | #14725 | 6 per unit | (48) foam stickers





6x8 Paper Pad | #14719 | 6 per unit (24) double-sided sheets, including (4) designer prints and (2) 4x4 greeting card element sheets



## PAGE KIT - DREAMER

Everything you need to create two 12x12 double-page scrapbook layouts. No cutting required! Quick and easy scrapbooking - just add photos and adhesive! Add your