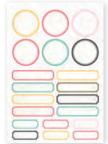

12x12 Basics Kit | #14715 | 6 per unit (6) Sheets of 12x12 Designer Cardstock

Collector's Essential Kit | #14736 | 6 per unit | 12 sheets of 12x12 Designer Cardstock including cut apart Elements, 12x12 Cardstock Sticker Sheet (79), Floral Bits (39), 6x12 Chipboard (31), 1 Washi Tape; 162 pieces