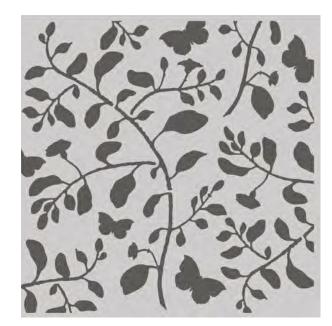

Chipboard Stickers | #14720 | 6 per unit | (31) chipboard stickers

Washi Tape | #14728 | 6 per unit (3) 15mm rolls; 50 feet

6x6 Stencil - Branch & Butterfly #14730 | 6 per unit

Decorative Brads | #14727 | 6 per unit (27) self-adhesive metal brads and (5) chipboard pieces