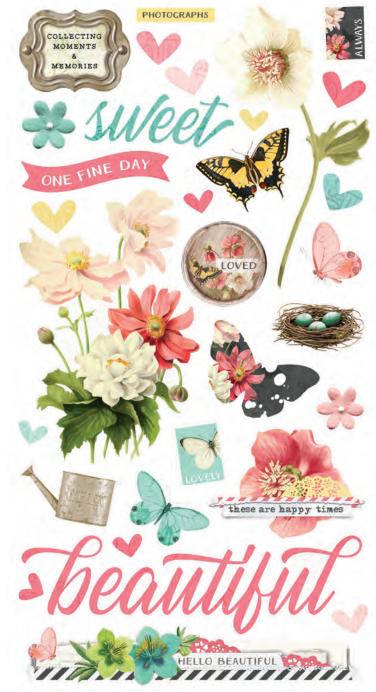

Sticker Book | #14723 | 6 per unit | (12) sticker sheets, 648 total stickers

Foam Stickers | #14725 | 6 per unit | (48) foam stickers

6x8 Paper Pad | #14719 | 6 per unit (24) double-sided sheets, including (4) designer prints and (2) 4x4 greeting card element sheets

Simple Pages Page Pieces - Beautiful Memories #14733 | 6 per unit 20 Large Die-Cut Cardstock Pieces