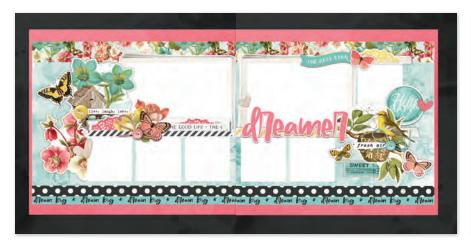

## PAGE KIT - DREAMER

Everything you need to create two 12x12 double-page scrapbook layouts. No cutting required! Quick and easy scrapbooking - just add photos and adhesive! Add your own twine, enamel dots, decorative brads, or foam adhesive for additional dimension. Simple Pages Page Kit - Dreamer includes:

- (19) Chipboard Pieces
- (47) Die-Cut Bits & Pieces
- (4) 12x12 Cardstock Base Sheets
- Complete Step-By-Step Instructions

Simple Pages Page Kit - Dreamer #14734 | 6 per unit

Simple Pages Page Pieces are your grab-and-go solution for scrapbooking. Select a set of photos, a few sheets of paper, and a pack of Page Pieces, and you're ready to create! Each Die-Cut set includes a large title, themed images, accents, and a place to add journaling. Perfect for use with Simple Pages Page Templates for quick and easy layouts. Great for cardmaking, too!