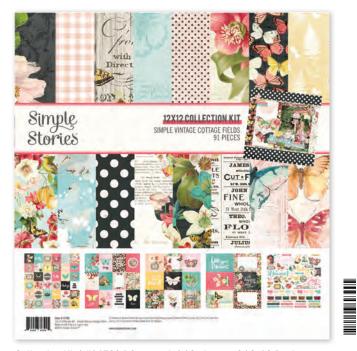

Collection Kit | #14700 | 6 per unit | 12 sheets of 12x12 Designer Cardstock including cut apart Element Sheets, and a 12x12 Cardstock Sticker Sheet; 91 pieces

SN@P! 4x6 Flipbook - Vintage Script | #14732 | 6 per unit