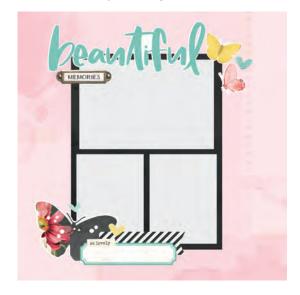

- (19) Chipboard Pieces
- (47) Die-Cut Bits & Pieces
- (4) 12x12 Cardstock Base Sheets
- Complete Step-By-Step Instructions

Simple Pages Page Kit - Dreamer #14734 | 6 per unit

Simple Pages Page Pieces are your grab-and-go solution for scrapbooking. Select a set of photos, a few sheets of paper, and a pack of Page Pieces, and you're ready to create! Each Die-Cut set includes a large title, themed images, accents, and a place to add journaling. Perfect for use with Simple Pages Page Templates for quick and easy layouts. Great for cardmaking, too!

Simple Pages Page Pieces - Beautiful Memories #14733 | 6 per unit 20 Large Die-Cut Cardstock Pieces