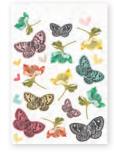

Chipboard Stickers | #14720 | 6 per unit | (31) chipboard stickers

Washi Tape | #14728 | 6 per unit (3) 15mm rolls; 50 feet

6x6 Stencil - Branch & Butterfly #14730 | 6 per unit

Decorative Brads | #14727 | 6 per unit (27) self-adhesive metal brads and (5) chipboard pieces