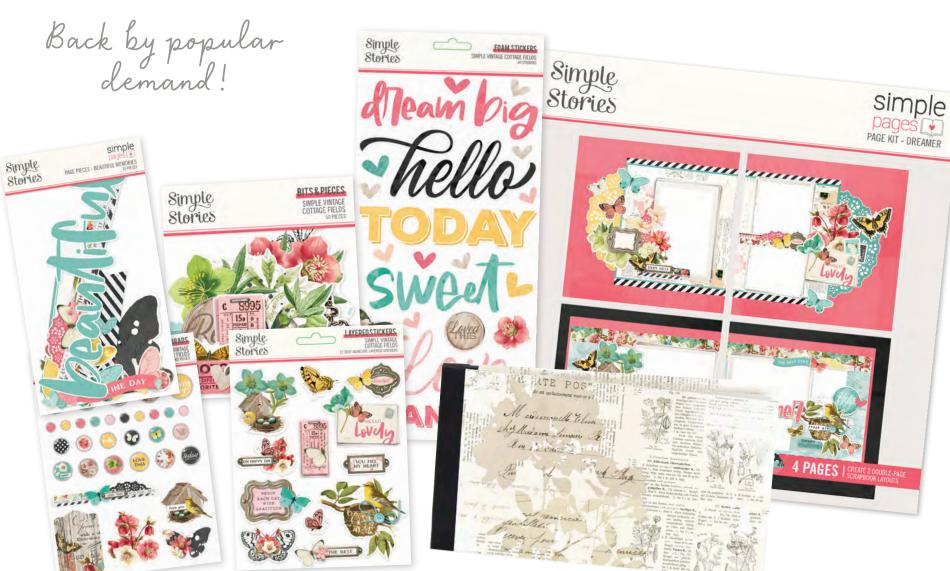

Collection Kit | #14700 | 6 per unit | 12 sheets of 12x12 Designer Cardstock including cut apart Element Sheets, and a 12x12 Cardstock Sticker Sheet; 91 pieces

SN@P! 4x6 Flipbook - Vintage Script | #14732 | 6 per unit

12x12 Basics Kit | #14715 | 6 per unit (6) Sheets of 12x12 Designer Cardstock

Collector's Essential Kit | #14736 | 6 per unit | 12 sheets of 12x12 Designer Cardstock including cut apart Elements, 12x12 Cardstock Sticker Sheet (79), Floral Bits (39), 6x12 Chipboard (31), 1 Washi Tape; 162 pieces

Chipboard Stickers | #14720 | 6 per unit | (31) chipboard stickers

Washi Tape | #14728 | 6 per unit (3) 15mm rolls; 50 feet

6x6 Stencil - Branch & Butterfly #14730 | 6 per unit

Decorative Brads | #14727 | 6 per unit (27) self-adhesive metal brads and (5) chipboard pieces

Sticker Book | #14723 | 6 per unit | (12) sticker sheets, 648 total stickers

Foam Stickers | #14725 | 6 per unit | (48) foam stickers

6x8 Paper Pad | #14719 | 6 per unit (24) double-sided sheets, including (4) designer prints and (2) 4x4 greeting card element sheets

## PAGE KIT - DREAMER

Everything you need to create two 12x12 double-page scrapbook layouts. No cutting required! Quick and easy scrapbooking - just add photos and adhesive! Add your own twine, enamel dots, decorative brads, or foam adhesive for additional dimension. Simple Pages Page Kit - Dreamer includes:

- (19) Chipboard Pieces
- (47) Die-Cut Bits & Pieces
- (4) 12x12 Cardstock Base Sheets
- Complete Step-By-Step Instructions

Simple Pages Page Kit - Dreamer #14734 | 6 per unit

Simple Pages Page Pieces are your grab-and-go solution for scrapbooking. Select a set of photos, a few sheets of paper, and a pack of Page Pieces, and you're ready to create! Each Die-Cut set includes a large title, themed images, accents, and a place to add journaling. Perfect for use with Simple Pages Page Templates for quick and easy layouts. Great for cardmaking, too!

Simple Pages Page Pieces - Beautiful Memories #14733 | 6 per unit 20 Large Die-Cut Cardstock Pieces