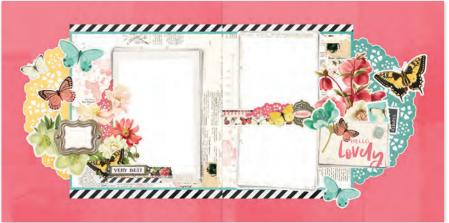

## PAGE KIT - DREAMER

Everything you need to create two 12x12 double-page scrapbook layouts. No cutting required! Quick and easy scrapbooking - just add photos and adhesive! Add your own twine, enamel dots, decorative brads, or foam adhesive for additional dimension. Simple Pages Page Kit - Dreamer includes:

- (19) Chipboard Pieces
- (47) Die-Cut Bits & Pieces
- (4) 12x12 Cardstock Base Sheets
- Complete Step-By-Step Instructions

Simple Pages Page Kit - Dreamer #14734 | 6 per unit

Simple Pages Page Pieces are your grab-and-go solution for scrapbooking. Select a set of photos, a few sheets of paper, and a pack of Page Pieces, and you're ready to create! Each Die-Cut set includes a large title, themed images, accents, and a place to add journaling. Perfect for use with Simple Pages Page Templates for quick and easy layouts. Great for cardmaking, too!