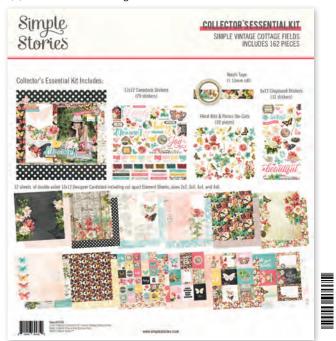

12x12 Basics Kit | #14715 | 6 per unit (6) Sheets of 12x12 Designer Cardstock

Collector's Essential Kit | #14736 | 6 per unit | 12 sheets of 12x12 Designer Cardstock including cut apart Elements, 12x12 Cardstock Sticker Sheet (79), Floral Bits (39), 6x12 Chipboard (31), 1 Washi Tape; 162 pieces