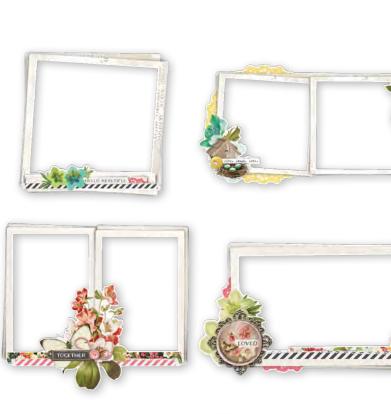

## PAGE KIT - DREAMER

Everything you need to create two 12x12 double-page scrapbook layouts. No cutting required! Quick and easy scrapbooking - just add photos and adhesive! Add your own twine, enamel dots, decorative brads, or foam adhesive for additional dimension. Simple Pages Page Kit - Dreamer includes:

- (19) Chipboard Pieces
- (47) Die-Cut Bits & Pieces
- (4) 12x12 Cardstock Base Sheets
- Complete Step-By-Step Instructions

Simple Pages Page Kit - Dreamer #14734 | 6 per unit

Simple Pages Page Pieces are your grab-and-go solution for scrapbooking. Select a set of photos, a few sheets of paper, and a pack of Page Pieces, and you're ready to create! Each Die-Cut set includes a large title, themed images, accents, and a place to add journaling. Perfect for use with Simple Pages Page Templates for quick and easy layouts. Great for cardmaking, too!

Simple Pages Page Pieces - Beautiful Memories #14733 | 6 per unit 20 Large Die-Cut Cardstock Pieces