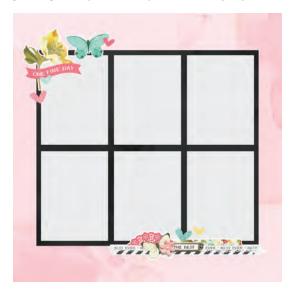

- (19) Chipboard Pieces
- (47) Die-Cut Bits & Pieces
- (4) 12x12 Cardstock Base Sheets
- Complete Step-By-Step Instructions

Simple Pages Page Kit - Dreamer #14734 | 6 per unit

Simple Pages Page Pieces are your grab-and-go solution for scrapbooking. Select a set of photos, a few sheets of paper, and a pack of Page Pieces, and you're ready to create! Each Die-Cut set includes a large title, themed images, accents, and a place to add journaling. Perfect for use with Simple Pages Page Templates for quick and easy layouts. Great for cardmaking, too!

Simple Pages Page Pieces - Beautiful Memories #14733 | 6 per unit 20 Large Die-Cut Cardstock Pieces