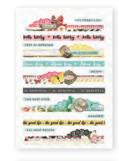

Collection Kit | #14700 | 6 per unit | 12 sheets of 12x12 Designer Cardstock including cut apart Element Sheets, and a 12x12 Cardstock Sticker Sheet; 91 pieces

SN@P! 4x6 Flipbook - Vintage Script | #14732 | 6 per unit