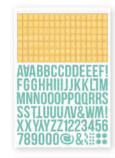

Chipboard Stickers | #14720 | 6 per unit | (31) chipboard stickers

Washi Tape | #14728 | 6 per unit (3) 15mm rolls; 50 feet

6x6 Stencil - Branch & Butterfly #14730 | 6 per unit

Decorative Brads | #14727 | 6 per unit (27) self-adhesive metal brads and (5) chipboard pieces