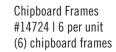

Chipboard Stickers | #14720 | 6 per unit | (31) chipboard stickers

Washi Tape | #14728 | 6 per unit (3) 15mm rolls; 50 feet

6x6 Stencil - Branch & Butterfly #14730 | 6 per unit

Decorative Brads | #14727 | 6 per unit (27) self-adhesive metal brads and (5) chipboard pieces