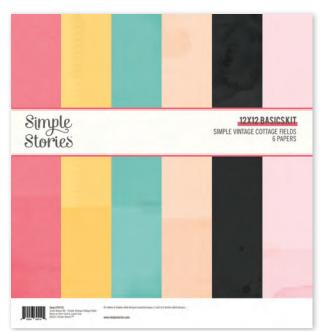

12x12 Basics Kit | #14715 | 6 per unit (6) Sheets of 12x12 Designer Cardstock

Collector's Essential Kit | #14736 | 6 per unit | 12 sheets of 12x12 Designer Cardstock including cut apart Elements, 12x12 Cardstock Sticker Sheet (79), Floral Bits (39), 6x12 Chipboard (31), 1 Washi Tape; 162 pieces