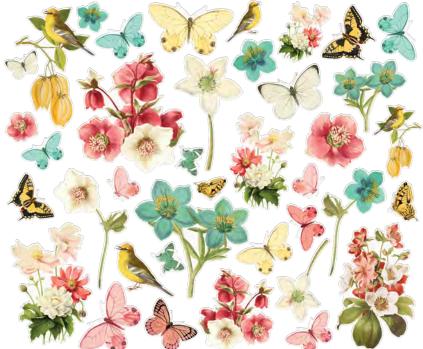

Collection Kit | #14700 | 6 per unit | 12 sheets of 12x12 Designer Cardstock including cut apart Element Sheets, and a 12x12 Cardstock Sticker Sheet; 91 pieces

SN@P! 4x6 Flipbook - Vintage Script | #14732 | 6 per unit

Sticker Book | #14723 | 6 per unit | (12) sticker sheets, 648 total stickers

Foam Stickers | #14725 | 6 per unit | (48) foam stickers

6x8 Paper Pad | #14719 | 6 per unit (24) double-sided sheets, including (4) designer prints and (2) 4x4 greeting card element sheets