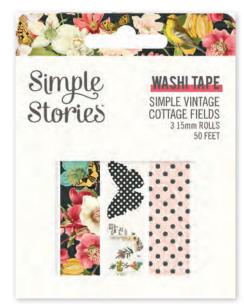

Chipboard Stickers | #14720 | 6 per unit | (31) chipboard stickers

Washi Tape | #14728 | 6 per unit (3) 15mm rolls; 50 feet

6x6 Stencil - Branch & Butterfly #14730 | 6 per unit

Decorative Brads | #14727 | 6 per unit (27) self-adhesive metal brads and (5) chipboard pieces