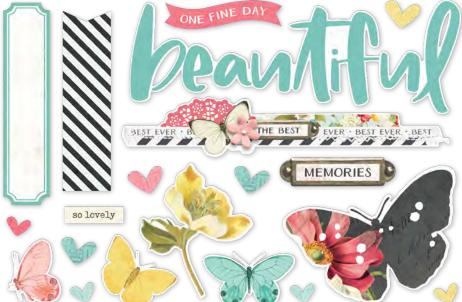

Simple Pages Page Pieces - Beautiful Memories #14733 | 6 per unit 20 Large Die-Cut Cardstock Pieces