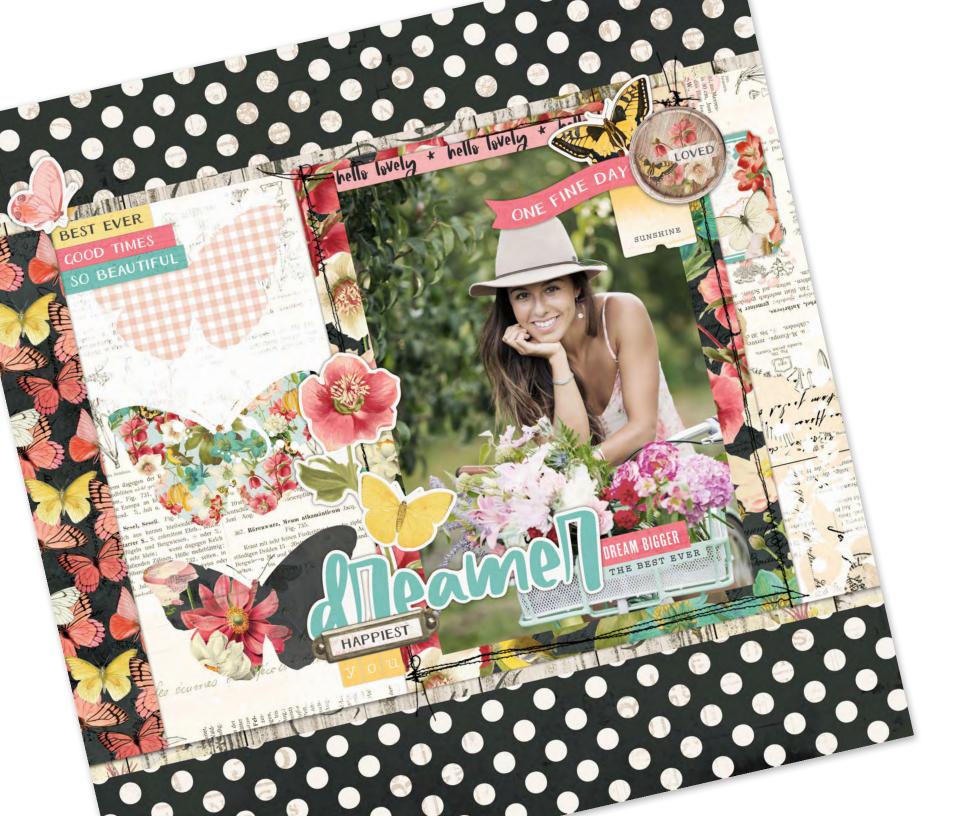

## PAGE KIT - DREAMER

Everything you need to create two 12x12 double-page scrapbook layouts. No cutting required! Quick and easy scrapbooking - just add photos and adhesive! Add your own twine, enamel dots, decorative brads, or foam adhesive for additional dimension. Simple Pages Page Kit - Dreamer includes:

- (19) Chipboard Pieces
- (47) Die-Cut Bits & Pieces
- (4) 12x12 Cardstock Base Sheets
- Complete Step-By-Step Instructions

Simple Pages Page Kit - Dreamer #14734 | 6 per unit

Simple Pages Page Pieces are your grab-and-go solution for scrapbooking. Select a set of photos, a few sheets of paper, and a pack of Page Pieces, and you're ready to create! Each Die-Cut set includes a large title, themed images, accents, and a place to add journaling. Perfect for use with Simple Pages Page Templates for quick and easy layouts. Great for cardmaking, too!

Simple Pages Page Pieces - Beautiful Memories #14733 | 6 per unit 20 Large Die-Cut Cardstock Pieces