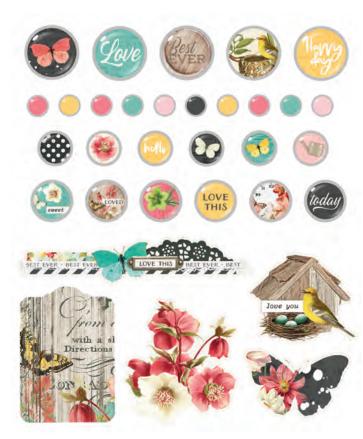

Chipboard Stickers | #14720 | 6 per unit | (31) chipboard stickers

Washi Tape | #14728 | 6 per unit (3) 15mm rolls; 50 feet

6x6 Stencil - Branch & Butterfly #14730 | 6 per unit

Decorative Brads | #14727 | 6 per unit (27) self-adhesive metal brads and (5) chipboard pieces

Sticker Book | #14723 | 6 per unit | (12) sticker sheets, 648 total stickers

Foam Stickers | #14725 | 6 per unit | (48) foam stickers

6x8 Paper Pad | #14719 | 6 per unit (24) double-sided sheets, including (4) designer prints and (2) 4x4 greeting card element sheets