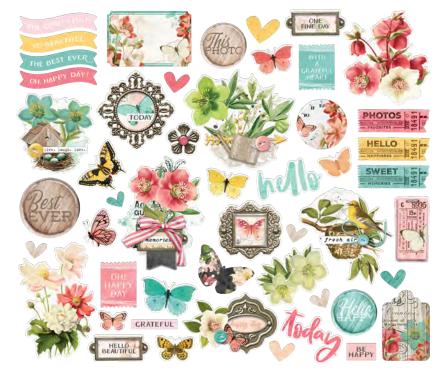

Collection Kit | #14700 | 6 per unit | 12 sheets of 12x12 Designer Cardstock including cut apart Element Sheets, and a 12x12 Cardstock Sticker Sheet; 91 pieces

SN@P! 4x6 Flipbook - Vintage Script | #14732 | 6 per unit

Sticker Book | #14723 | 6 per unit | (12) sticker sheets, 648 total stickers

Foam Stickers | #14725 | 6 per unit | (48) foam stickers

6x8 Paper Pad | #14719 | 6 per unit (24) double-sided sheets, including (4) designer prints and (2) 4x4 greeting card element sheets