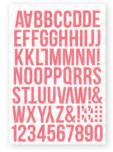

Chipboard Stickers | #14720 | 6 per unit | (31) chipboard stickers

Washi Tape | #14728 | 6 per unit (3) 15mm rolls; 50 feet

6x6 Stencil - Branch & Butterfly #14730 | 6 per unit

Decorative Brads | #14727 | 6 per unit (27) self-adhesive metal brads and (5) chipboard pieces