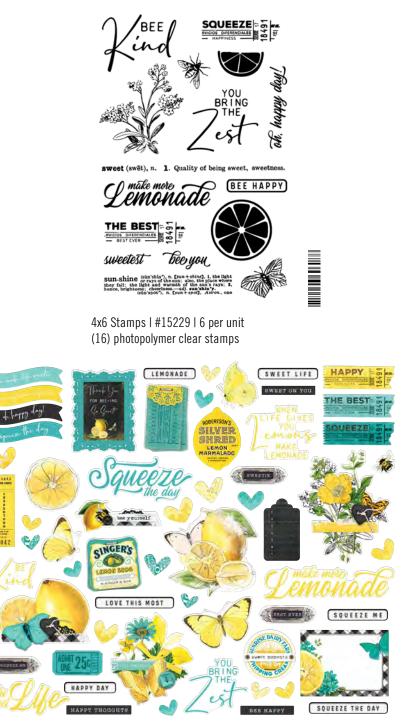

Simple Pages Page Pieces - Squeeze the Day #15231 | 6 per unit 15 large die-cut cardstock pieces