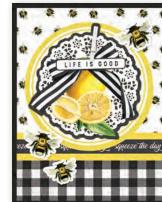

## SIMPLE VINTAGE LEMON TWIS

Everything you need to create 8 handmade greeting cards. No cutting required! Quick and easy scrapbooking - just add adhesive! Add your own twine, enamel dots, decorative brads, or foam adhesive for additional dimension. Simple Cards Card Kit - So Sweet includes:

- (26) Chipboard Pieces
- (56) Die-Cut Bits & Pieces
- (8) 4.25x5.5 White Cardstock Bases
- Complete Step-By-Step Instructions (Envelopes not included)

Simple Cards Card Kit - So Sweet #15232 | 6 per unit