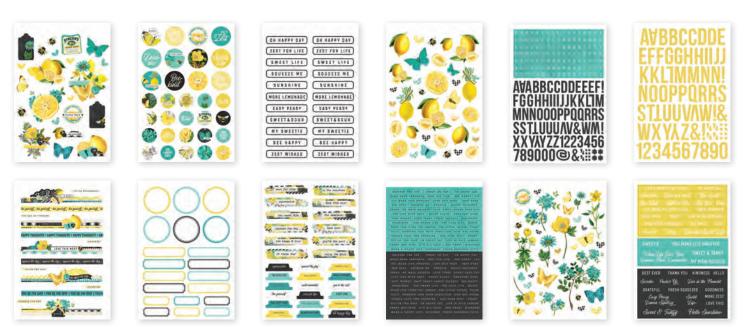

The Simple Vintage Lemon Twist collection flew off the shelves in record time. Due to its popularity, we have brought back a limited edition of the Simple Vintage Lemon Twist collection.

Collection Kit | #15200 | 6 per unit | 12 sheets of double-sided 12x12 Designer Cardstock including cut apart Element Sheets, and a 12x12 Cardstock Sticker Sheet; 94 pieces

Collector's Essential Kit | #15233 | 6 per unit | 12 sheets of 12x12 Designer Cardstock including cut apart Element Sheets, 12x12 Cardstock Sticker Sheet (82), Floral Bits & Pieces (41), 6x12 Chipboard (41), Washi Tape (1); 177 pieces

Simple Basics Kit | #15215 | 6 per unit (6) Sheets of 12x12 Designer Cardstock - 2 sheets each of 3 designs

Layered Stickers | #15226 | 6 per unit (15) self-adhesive layered stickers

Chipboard Frames #15224 | 6 per unit (6) chipboard frames

BEE SWEET

SWEET LIFE

Washi Tape | #15228 | 6 per unit | (3) 15mm rolls; 50 feet

Foam Stickers | #15225 | 6 per unit | (54) foam stickers

Sticker Book | #15223 | 6 per unit | (12) sticker sheets, 638 total stickers