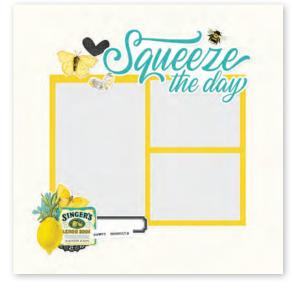

## PAGE PIECES

Simple Pages Page Pieces are your grab-and-go solution for scrapbooking. Select a set of photos, a few sheets of paper, and a pack of Page Pieces, and you're ready to create! Each die-cut set includes a large title, themed images, accents, and a place to add journaling. Perfect for use with Simple Pages Page Templates for quick and easy layouts. Great for cardmaking, too!

Simple Pages Page Pieces - Squeeze the Day #15231 | 6 per unit 15 large die-cut cardstock pieces