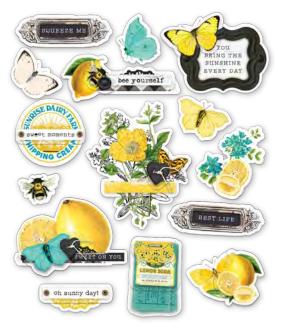

BEE SWEET

SWEET LIFE

Washi Tape | #15228 | 6 per unit | (3) 15mm rolls; 50 feet

Foam Stickers | #15225 | 6 per unit | (54) foam stickers

Sticker Book | #15223 | 6 per unit | (12) sticker sheets, 638 total stickers