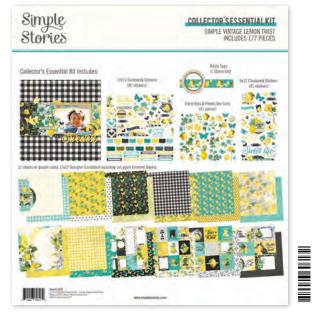

Collector's Essential Kit | #15233 | 6 per unit | 12 sheets of 12x12 Designer Cardstock including cut apart Element Sheets, 12x12 Cardstock Sticker Sheet (82), Floral Bits & Pieces (41), 6x12 Chipboard (41), Washi Tape (1); 177 pieces