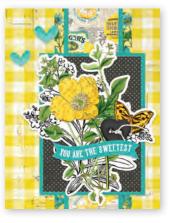

## SIMPLE VINTAGE LEMON TWIS

Everything you need to create 8 handmade greeting cards. No cutting required! Quick and easy scrapbooking - just add adhesive! Add your own twine, enamel dots, decorative brads, or foam adhesive for additional dimension. Simple Cards Card Kit - So Sweet includes:

- (26) Chipboard Pieces
- (56) Die-Cut Bits & Pieces
- (8) 4.25x5.5 White Cardstock Bases
- Complete Step-By-Step Instructions (Envelopes not included)

Simple Cards Card Kit - So Sweet #15232 | 6 per unit