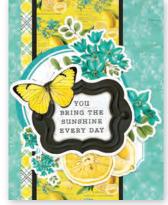

## SIMPLE VINTAGE LEMON TWIS

Everything you need to create 8 handmade greeting cards. No cutting required! Quick and easy scrapbooking - just add adhesive! Add your own twine, enamel dots, decorative brads, or foam adhesive for additional dimension. Simple Cards Card Kit - So Sweet includes:

- (26) Chipboard Pieces
- (56) Die-Cut Bits & Pieces
- (8) 4.25x5.5 White Cardstock Bases
- Complete Step-By-Step Instructions (Envelopes not included)

Simple Cards Card Kit - So Sweet #15232 | 6 per unit