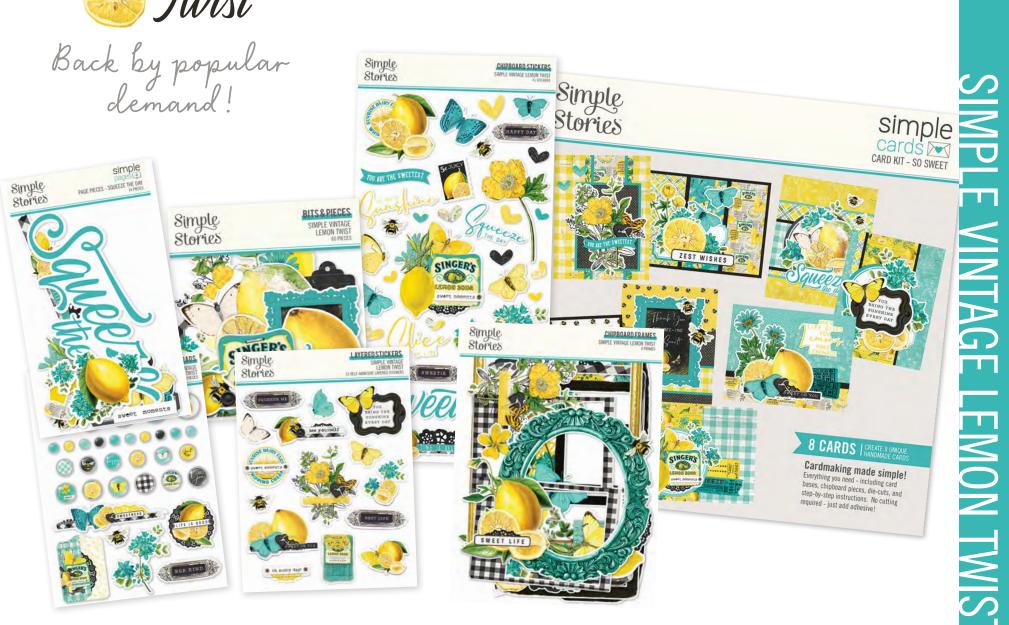

## SIMPLE VINTAGE LEMON TWIS

Everything you need to create 8 handmade greeting cards. No cutting required! Quick and easy scrapbooking - just add adhesive! Add your own twine, enamel dots, decorative brads, or foam adhesive for additional dimension. Simple Cards Card Kit - So Sweet includes:

- (26) Chipboard Pieces
- (56) Die-Cut Bits & Pieces
- (8) 4.25x5.5 White Cardstock Bases
- Complete Step-By-Step Instructions (Envelopes not included)

Simple Cards Card Kit - So Sweet #15232 | 6 per unit

## PAGE PIECES

Simple Pages Page Pieces are your grab-and-go solution for scrapbooking. Select a set of photos, a few sheets of paper, and a pack of Page Pieces, and you're ready to create! Each die-cut set includes a large title, themed images, accents, and a place to add journaling. Perfect for use with Simple Pages Page Templates for quick and easy layouts. Great for cardmaking, too!

Simple Pages Page Pieces - Squeeze the Day #15231 | 6 per unit 15 large die-cut cardstock pieces