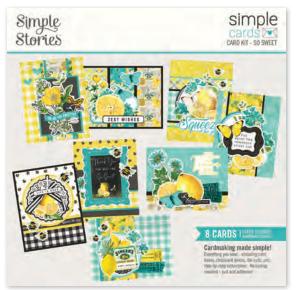

## SIMPLE VINTAGE LEMON TWIS

Everything you need to create 8 handmade greeting cards. No cutting required! Quick and easy scrapbooking - just add adhesive! Add your own twine, enamel dots, decorative brads, or foam adhesive for additional dimension. Simple Cards Card Kit - So Sweet includes:

- (26) Chipboard Pieces
- (56) Die-Cut Bits & Pieces
- (8) 4.25x5.5 White Cardstock Bases
- Complete Step-By-Step Instructions (Envelopes not included)

Simple Cards Card Kit - So Sweet #15232 | 6 per unit