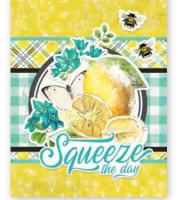

## PAGE PIECES

Simple Pages Page Pieces are your grab-and-go solution for scrapbooking. Select a set of photos, a few sheets of paper, and a pack of Page Pieces, and you're ready to create! Each die-cut set includes a large title, themed images, accents, and a place to add journaling. Perfect for use with Simple Pages Page Templates for quick and easy layouts. Great for cardmaking, too!

Simple Pages Page Pieces - Squeeze the Day #15231 | 6 per unit 15 large die-cut cardstock pieces