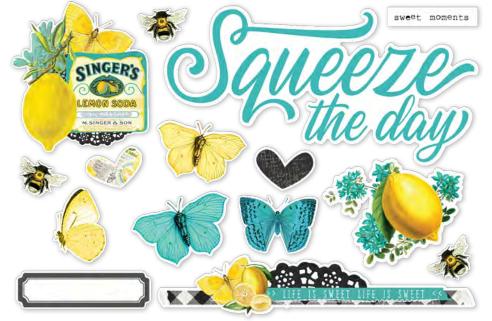

## PAGE PIECES

Simple Pages Page Pieces are your grab-and-go solution for scrapbooking. Select a set of photos, a few sheets of paper, and a pack of Page Pieces, and you're ready to create! Each die-cut set includes a large title, themed images, accents, and a place to add journaling. Perfect for use with Simple Pages Page Templates for quick and easy layouts. Great for cardmaking, too!

Simple Pages Page Pieces - Squeeze the Day #15231 | 6 per unit 15 large die-cut cardstock pieces