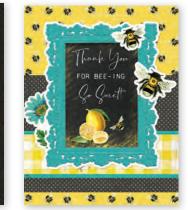

## SIMPLE VINTAGE LEMON TWIS

Everything you need to create 8 handmade greeting cards. No cutting required! Quick and easy scrapbooking - just add adhesive! Add your own twine, enamel dots, decorative brads, or foam adhesive for additional dimension. Simple Cards Card Kit - So Sweet includes:

- (26) Chipboard Pieces
- (56) Die-Cut Bits & Pieces
- (8) 4.25x5.5 White Cardstock Bases
- Complete Step-By-Step Instructions (Envelopes not included)

Simple Cards Card Kit - So Sweet #15232 | 6 per unit