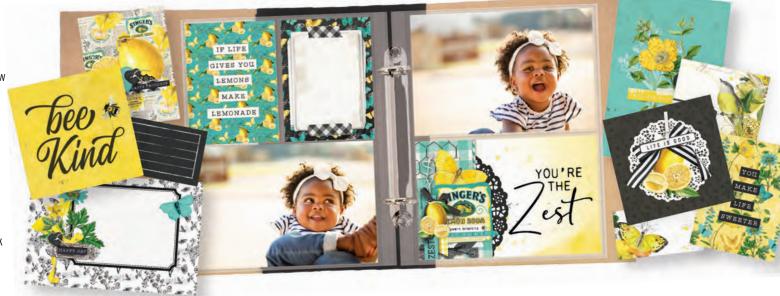

## SIMPLE VINTAGE LEMON TWIS

Everything you need to create 8 handmade greeting cards. No cutting required! Quick and easy scrapbooking - just add adhesive! Add your own twine, enamel dots, decorative brads, or foam adhesive for additional dimension. Simple Cards Card Kit - So Sweet includes:

- (26) Chipboard Pieces
- (56) Die-Cut Bits & Pieces
- (8) 4.25x5.5 White Cardstock Bases
- Complete Step-By-Step Instructions (Envelopes not included)

Simple Cards Card Kit - So Sweet #15232 | 6 per unit

## PAGE PIECES

Simple Pages Page Pieces are your grab-and-go solution for scrapbooking. Select a set of photos, a few sheets of paper, and a pack of Page Pieces, and you're ready to create! Each die-cut set includes a large title, themed images, accents, and a place to add journaling. Perfect for use with Simple Pages Page Templates for quick and easy layouts. Great for cardmaking, too!

Simple Pages Page Pieces - Squeeze the Day #15231 | 6 per unit 15 large die-cut cardstock pieces