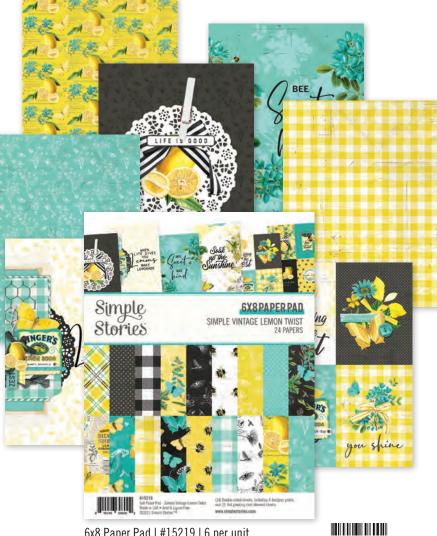

6x8 Paper Pad | #15219 | 6 per unit (24) double-sided sheets, including (4) designer prints and (2) 3x4 greeting card element sheets