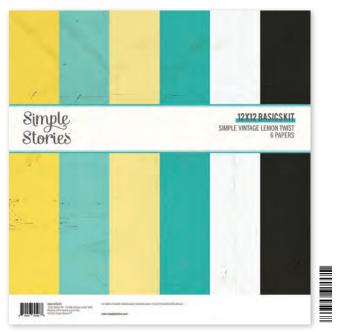

Simple Basics Kit | #15215 | 6 per unit (6) Sheets of 12x12 Designer Cardstock - 2 sheets each of 3 designs

Layered Stickers | #15226 | 6 per unit (15) self-adhesive layered stickers

Chipboard Frames #15224 | 6 per unit (6) chipboard frames