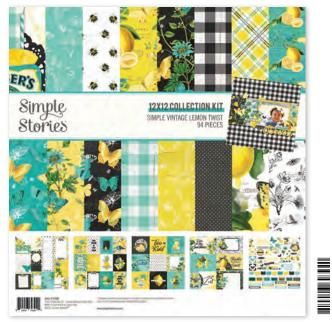

The Simple Vintage Lemon Twist collection flew off the shelves in record time. Due to its popularity, we have brought back a limited edition of the Simple Vintage Lemon Twist collection.

Collection Kit | #15200 | 6 per unit | 12 sheets of double-sided 12x12 Designer Cardstock including cut apart Element Sheets, and a 12x12 Cardstock Sticker Sheet; 94 pieces