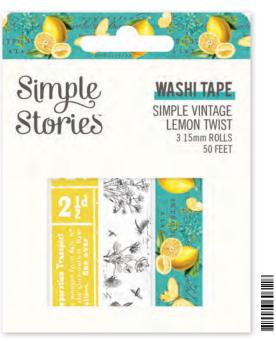

BEE SWEET

SWEET LIFE

Washi Tape | #15228 | 6 per unit | (3) 15mm rolls; 50 feet

Foam Stickers | #15225 | 6 per unit | (54) foam stickers

Sticker Book | #15223 | 6 per unit | (12) sticker sheets, 638 total stickers