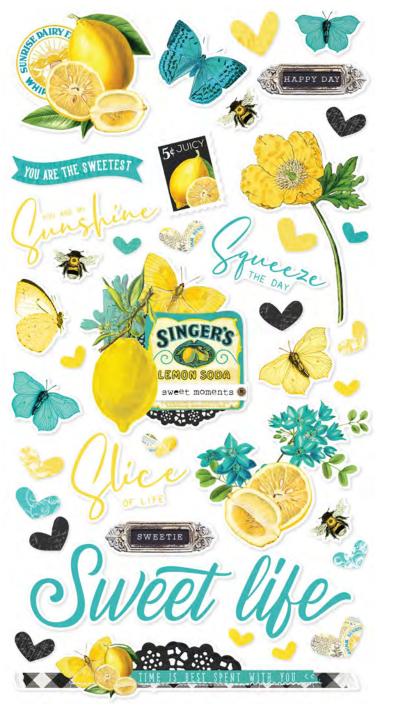

Simple Pages Page Pieces - Squeeze the Day #15231 | 6 per unit 15 large die-cut cardstock pieces