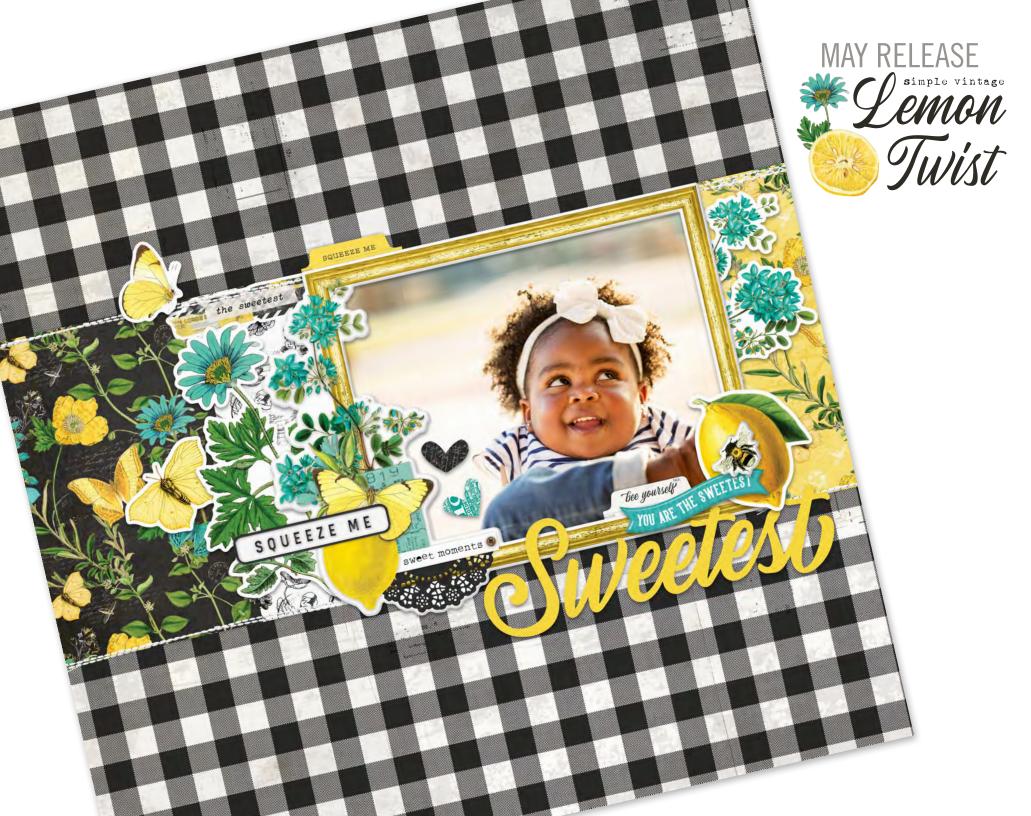

The Simple Vintage Lemon Twist collection flew off the shelves in record time. Due to its popularity, we have brought back a limited edition of the Simple Vintage Lemon Twist collection.

Collection Kit | #15200 | 6 per unit | 12 sheets of double-sided 12x12 Designer Cardstock including cut apart Element Sheets, and a 12x12 Cardstock Sticker Sheet; 94 pieces