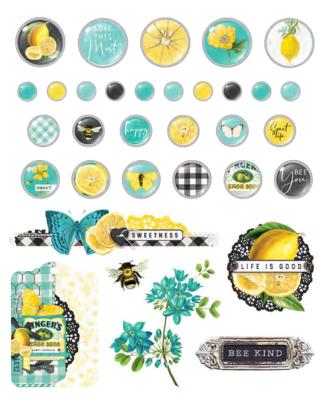

Collector's Essential Kit | #15233 | 6 per unit | 12 sheets of 12x12 Designer Cardstock including cut apart Element Sheets, 12x12 Cardstock Sticker Sheet (82), Floral Bits & Pieces (41), 6x12 Chipboard (41), Washi Tape (1); 177 pieces

Simple Basics Kit | #15215 | 6 per unit (6) Sheets of 12x12 Designer Cardstock - 2 sheets each of 3 designs

Layered Stickers | #15226 | 6 per unit (15) self-adhesive layered stickers

Chipboard Frames #15224 | 6 per unit (6) chipboard frames