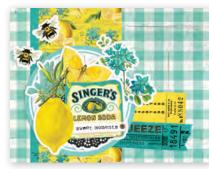

## SIMPLE VINTAGE LEMON TWIS

Everything you need to create 8 handmade greeting cards. No cutting required! Quick and easy scrapbooking - just add adhesive! Add your own twine, enamel dots, decorative brads, or foam adhesive for additional dimension. Simple Cards Card Kit - So Sweet includes:

- (26) Chipboard Pieces
- (56) Die-Cut Bits & Pieces
- (8) 4.25x5.5 White Cardstock Bases
- Complete Step-By-Step Instructions (Envelopes not included)

Simple Cards Card Kit - So Sweet #15232 | 6 per unit