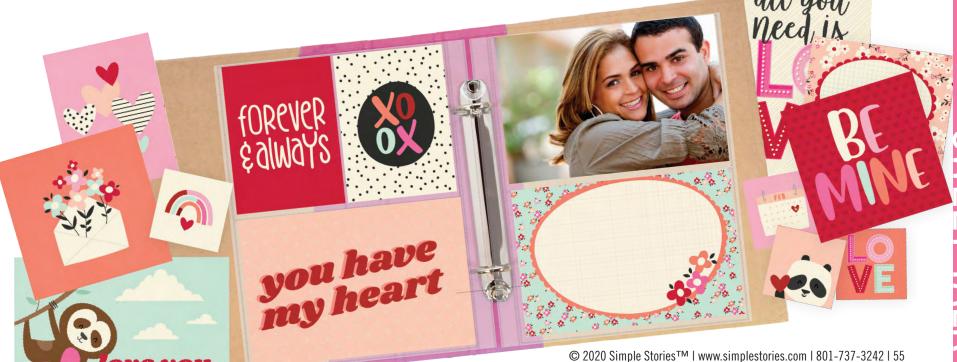

Everything you need to create two 12x12 double-page scrapbook layouts. No cutting required! Quick and easy scrapbooking - Just add photos and adhesive! Add your own twine, enamel dots, decorative brads, or foam adhesive for additional dimension. Simple Pages Page Kit - All My Love includes: