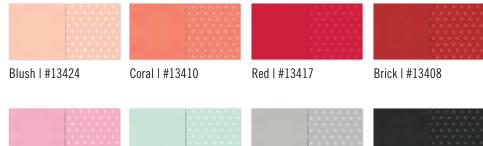

## COORDINATING COLOR VIBE TEXTURED CARDSTOCK

Bubblegum I #13425

Mint I #13428

Grey I #13403

Black I #13405

Collection Kit | #14300 | 6 per unit | 12 sheets of 12x12 Designer Cardstock including Tags and Element Sheets, sizes 2x2, 3x4, 4x4 and 4x6 and 12x12 Cardstock Sticker sheet; 104 pieces