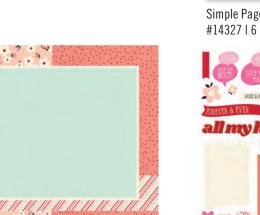

Everything you need to create two 12x12 double-page scrapbook layouts. No cutting required! Quick and easy scrapbooking - Just add photos and adhesive! Add your own twine, enamel dots, decorative brads, or foam adhesive for additional dimension. Simple Pages Page Kit - All My Love includes:

- (20) Chipboard Pieces
- (49) Die-cut Bits & Pieces
- (4) 12x12 Cardstock Base Sheets
- Complete Step-By-Step Instructions

Simple Pages Page Kit - All My Love #14327 | 6 per unit

Everything you need to create 8 handmade greeting cards. No cutting required! Quick and easy scrapbooking - Just add adhesive! Add your own twine, enamel dots, decorative brads, or foam adhesive for additional dimension.