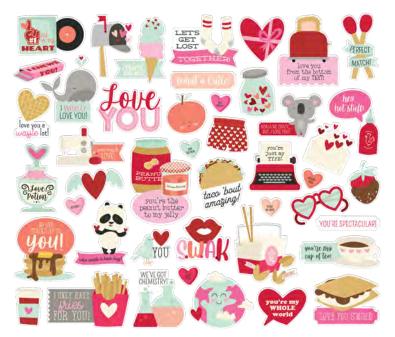

Bits & Pieces | #14316 | 6 per unit | (45) pieces

Journal Bits & Pieces | #14317 | 6 per unit | (39) pieces

Washi Tape | #14323 | 6 per unit (3) 15mm rolls; 50 feet

love you ... a WHOLE sloth!

4x6 Stamps | #14324 | 6 per unit (25) photopolymer clear stamps