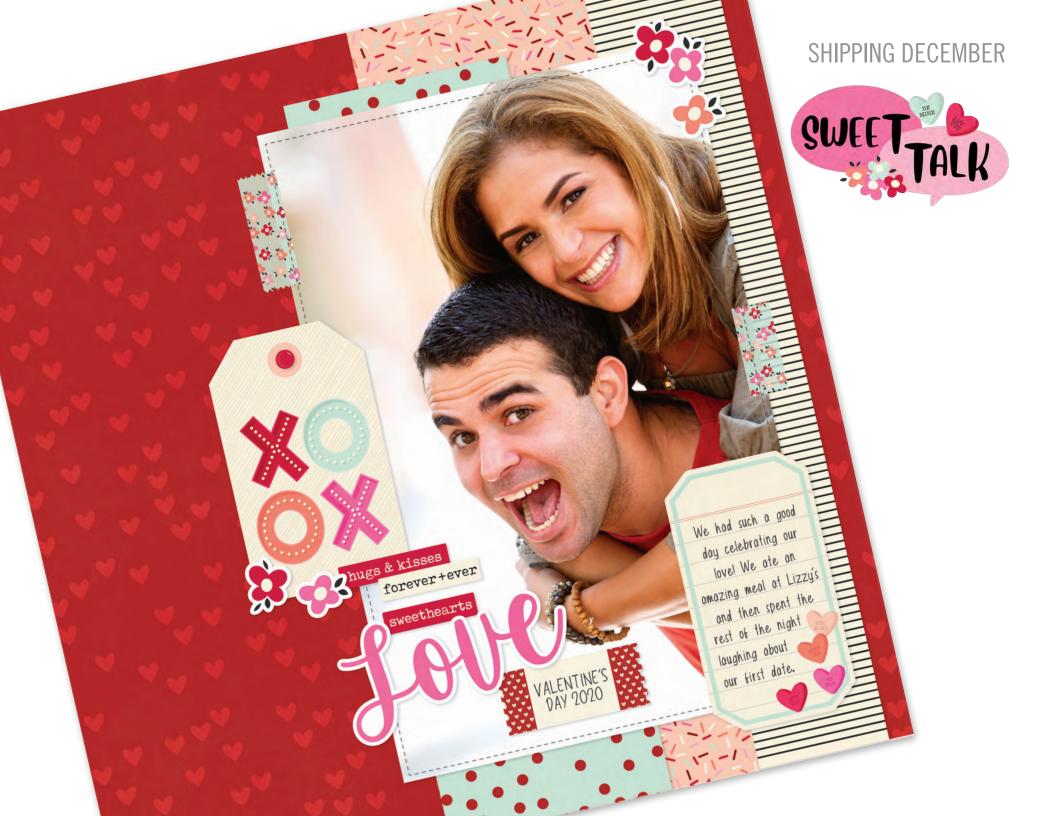

Everything you need to create two 12x12 double-page scrapbook layouts. No cutting required! Quick and easy scrapbooking - Just add photos and adhesive! Add your own twine, enamel dots, decorative brads, or foam adhesive for additional dimension. Simple Pages Page Kit - All My Love includes: