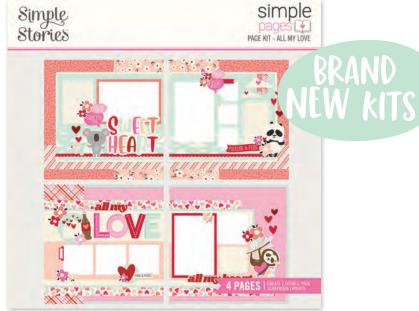

Everything you need to create two 12x12 double-page scrapbook layouts. No cutting required! Quick and easy scrapbooking - Just add photos and adhesive! Add your own twine, enamel dots, decorative brads, or foam adhesive for additional dimension. Simple Pages Page Kit - All My Love includes:

- (20) Chipboard Pieces
- (49) Die-cut Bits & Pieces
- (4) 12x12 Cardstock Base Sheets
- Complete Step-By-Step Instructions

Simple Pages Page Kit - All My Love #14327 | 6 per unit

Everything you need to create 8 handmade greeting cards. No cutting required! Quick and easy scrapbooking - Just add adhesive! Add your own twine, enamel dots, decorative brads, or foam adhesive for additional dimension.