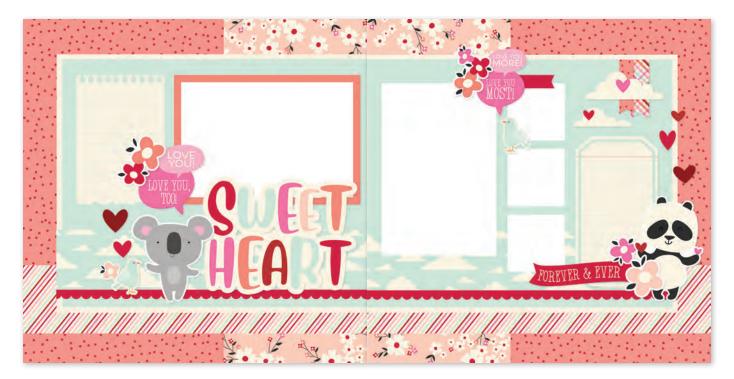

Everything you need to create two 12x12 double-page scrapbook layouts. No cutting required! Quick and easy scrapbooking - Just add photos and adhesive! Add your own twine, enamel dots, decorative brads, or foam adhesive for additional dimension. Simple Pages Page Kit - All My Love includes: