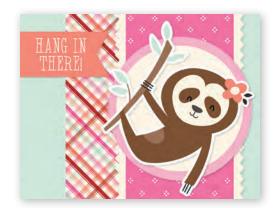

Simple Cards Card Kit - Lots of Love includes:

- (22) Chipboard Pieces
- (55) Die-cut Bits & Pieces
- (8) 4.25x5.5 White Cardstock Bases
- Complete Step-By-Step Instructions (Envelopes not included)

Simple Cards Card Kit - Lots of Love #14328 | 6 per unit