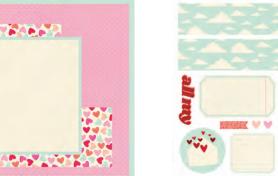

Simple Cards Card Kit - Lots of Love includes:

- (22) Chipboard Pieces
- (55) Die-cut Bits & Pieces
- (8) 4.25x5.5 White Cardstock Bases
- Complete Step-By-Step Instructions (Envelopes not included)

Simple Cards Card Kit - Lots of Love #14328 | 6 per unit