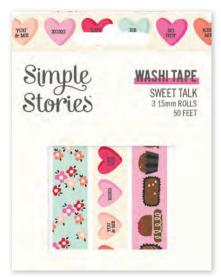

Bits & Pieces | #14316 | 6 per unit | (45) pieces

Journal Bits & Pieces | #14317 | 6 per unit | (39) pieces

Washi Tape | #14323 | 6 per unit (3) 15mm rolls; 50 feet

love you ... a WHOLE sloth!

4x6 Stamps | #14324 | 6 per unit (25) photopolymer clear stamps