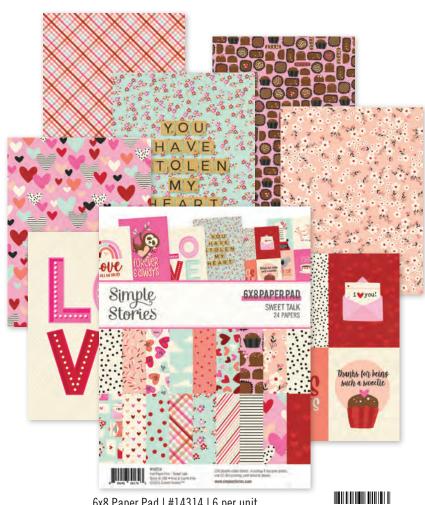

Decorative Brads | #14321 | 6 per unit | (27) self-adhesive metal brads and (6) chipboard pieces 

Foam Stickers | #14319 | 6 per unit | (55) foam stickers

6x8 Paper Pad | #14314 | 6 per unit
(24) double-sided sheets, including (4) designer prints
and (2) 3x4 greeting card element sheets