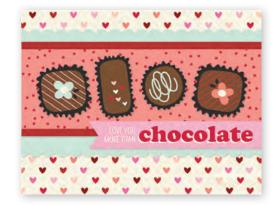

Simple Cards Card Kit - Lots of Love includes:

- (22) Chipboard Pieces
- (55) Die-cut Bits & Pieces
- (8) 4.25x5.5 White Cardstock Bases
- Complete Step-By-Step Instructions (Envelopes not included)

Simple Cards Card Kit - Lots of Love #14328 | 6 per unit