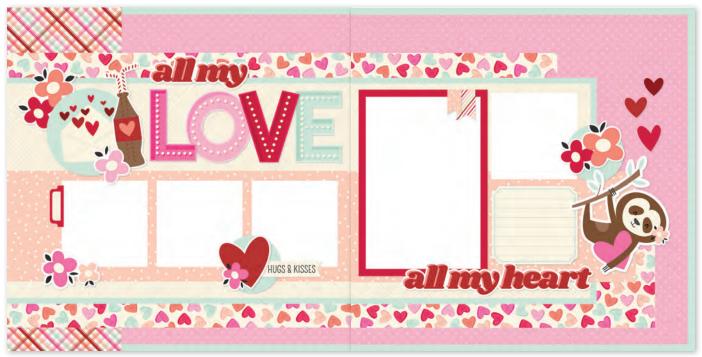

Everything you need to create two 12x12 double-page scrapbook layouts. No cutting required! Quick and easy scrapbooking - Just add photos and adhesive! Add your own twine, enamel dots, decorative brads, or foam adhesive for additional dimension. Simple Pages Page Kit - All My Love includes:

- (20) Chipboard Pieces
- (49) Die-cut Bits & Pieces
- (4) 12x12 Cardstock Base Sheets
- Complete Step-By-Step Instructions

Simple Pages Page Kit - All My Love #14327 | 6 per unit

Everything you need to create 8 handmade greeting cards. No cutting required! Quick and easy scrapbooking - Just add adhesive! Add your own twine, enamel dots, decorative brads, or foam adhesive for additional dimension.