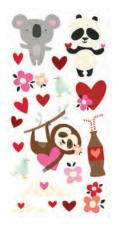

zes 2x2, 3x4, 4x4 and 4x6 and 12x12 Cardstock Sticker sheet; 104 pieces



Collector's Essential Kit | #14326 | 6 per unit | 12 sheets of 12x12 Designer Cardstock including Tags and Element Sheets, 12x12 Cardstock Sticker Sheet (92), Bits & Pieces (45), 6x12 Chipboard (33), Washi Tape (1); 183 pieces



Everything you need to create two 12x12 double-page scrapbook layouts. No cutting required! Quick and easy scrapbooking - Just add photos and adhesive! Add your own twine, enamel dots, decorative brads, or foam adhesive for additional dimension. Simple Pages Page Kit - All My Love includes:

- (20) Chipboard Pieces
- (49) Die-cut Bits & Pieces
- (4) 12x12 Cardstock Base Sheets
- Complete Step-By-Step Instructions















Simple Pages Page Kit - All My Love #14327 | 6 per unit















Everything you need to create 8 handmade greeting cards. No cutting required! Quick and easy scrapbooking - Just add adhesive! Add your own twine, enamel dots, decorative brads, or foam adhesive for additional dimension.

Simple Cards Card Kit - Lots of Love includes:

- (22) Chipboard Pieces
- (55) Die-cut Bits & Pieces
- (8) 4.25x5.5 White Cardstock Bases
- Complete Step-By-Step Instructions (Envelopes not included)











Simple Cards Card Kit - Lots of Love #14328 | 6 per unit





























Decorative Brads | #14321 | 6 per unit | (27) self-adhesive metal brads and (6) chipboard pieces 





Foam Stickers | #14319 | 6 per unit | (55) foam stickers





6x8 Paper Pad | #14314 | 6 per unit
(24) double-sided sheets, including (4) designer prints
and (2) 3x4 gree