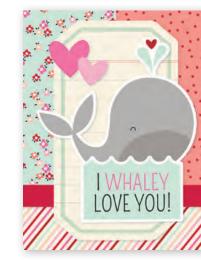

Simple Cards Card Kit - Lots of Love includes:

- (22) Chipboard Pieces
- (55) Die-cut Bits & Pieces
- (8) 4.25x5.5 White Cardstock Bases
- Complete Step-By-Step Instructions (Envelopes not included)

Simple Cards Card Kit - Lots of Love #14328 | 6 per unit