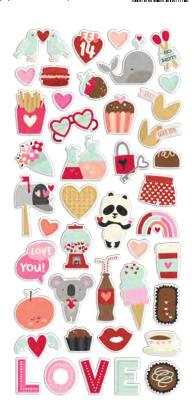

Bits & Pieces | #14316 | 6 per unit | (45) pieces

Journal Bits & Pieces | #14317 | 6 per unit | (39) pieces

Washi Tape | #14323 | 6 per unit (3) 15mm rolls; 50 feet

love you ... a WHOLE sloth!

4x6 Stamps | #14324 | 6 per unit (25) photopolymer clear stamps