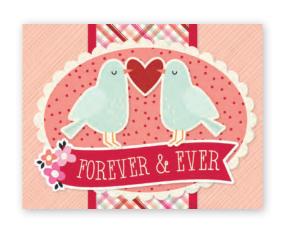

Simple Cards Card Kit - Lots of Love includes:

- (22) Chipboard Pieces
- (55) Die-cut Bits & Pieces
- (8) 4.25x5.5 White Cardstock Bases
- Complete Step-By-Step Instructions (Envelopes not included)

Simple Cards Card Kit - Lots of Love #14328 | 6 per unit