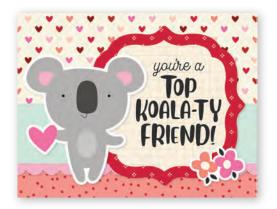

Simple Cards Card Kit - Lots of Love includes:

- (22) Chipboard Pieces
- (55) Die-cut Bits & Pieces
- (8) 4.25x5.5 White Cardstock Bases
- Complete Step-By-Step Instructions (Envelopes not included)

Simple Cards Card Kit - Lots of Love #14328 | 6 per unit