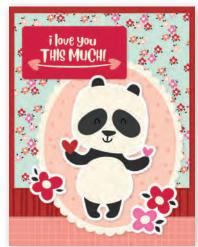

Simple Cards Card Kit - Lots of Love includes:

- (22) Chipboard Pieces
- (55) Die-cut Bits & Pieces
- (8) 4.25x5.5 White Cardstock Bases
- Complete Step-By-Step Instructions (Envelopes not included)

Simple Cards Card Kit - Lots of Love #14328 | 6 per unit