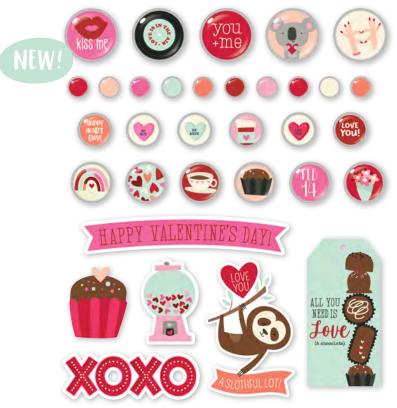

Collector's Essential Kit | #14326 | 6 per unit | 12 sheets of 12x12 Designer Cardstock including Tags and Element Sheets, 12x12 Cardstock Sticker Sheet (92), Bits & Pieces (45), 6x12 Chipboard (33), Washi Tape (1); 183 pieces