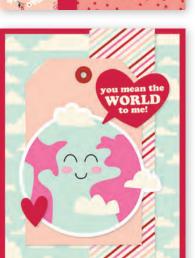

Simple Cards Card Kit - Lots of Love includes:

- (22) Chipboard Pieces
- (55) Die-cut Bits & Pieces
- (8) 4.25x5.5 White Cardstock Bases
- Complete Step-By-Step Instructions (Envelopes not included)

Simple Cards Card Kit - Lots of Love #14328 | 6 per unit