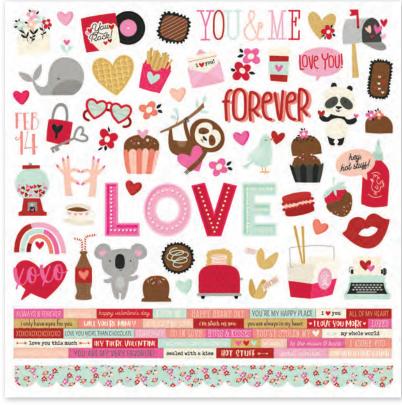

Cardstock Stickers | #14301 | 12 per unit | (92) stickers



## COORDINATING COLOR VIBE TEXTURED CARDSTOCK



Bubblegum I #13425

Mint I #13428



Grey I #13403



Black I #13405



Collection Kit | #14300 | 6 per unit | 12 sheets of 12x12 Designer Cardstock including Tags and Element Sheets, sizes 2x2, 3x4, 4x4 and 4x6 and 12x12 Cardstock Sticker sheet; 104 pieces



Collector's Essential Kit | #14326 | 6 per unit | 12 sheets of 12x12 Designer Cardstock including Tags and Element Sheets, 12x12 Cardstock Sticker Sheet (92), Bits & Pieces (45), 6x12 Chipboard (33), Washi Tape (1); 183 pieces



Everything you need to create two 12x12 double-page scrapbook layouts. No cutting required! Quick and easy scrapbooking - Just add photos and adhesive! Add your own twine, enamel dots, decorative b