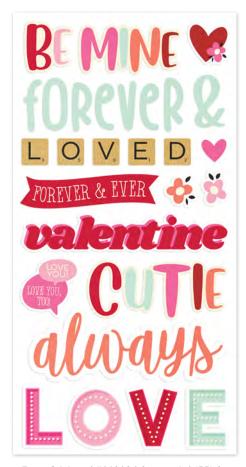

9) Die-cut Bits & Pieces
- (4) 12x12 Cardstock Base Sheets
- Complete Step-By-Step Instructions















Simple Pages Page Kit - All My Love #14327 | 6 per unit















Everything you need to create 8 handmade greeting cards. No cutting required! Quick and easy scrapbooking - Just add adhesive! Add your own twine, enamel dots, decorative brads, or foam adhesive for additional dimension.

Simple Cards Card Kit - Lots of Love includes:

- (22) Chipboard Pieces
- (55) Die-cut Bits & Pieces
- (8) 4.25x5.5 White Cardstock Bases
- Complete Step-By-Step Instructions (Envelopes not included)











Simple Cards Card Kit - Lots of Love #14328 | 6 per unit





























Decorative Brads | #14321 | 6 per unit | (27) self-adhesive metal brads and (6) chipboard pieces 





Foam Stickers | #14319 | 6 per unit | (55) foam stickers





6x8 Paper Pad | #14314 | 6 per unit
(24) double-sided sheets, including (4) designer prints
and (2) 3x4 greeting card element sheets



Bits & Pieces | #14316 | 6 per unit | (45) pieces





Journal Bits & Pieces | #14317 | 6 per unit | (39) pieces





Washi Tape | #14323 | 6 per unit (3) 15mm rolls; 50 feet



love you ... a WHOLE sloth!





4x6 Stamps | #14324 | 6 per unit (25) photopolymer clear stamps











All of My Heart | #14308 | 25 per unit

Tags | #14309 | 25 per unit





FOREVER EDIT YOU HAVE A MY HEART!

YOU'RE YOU'R SO SEDECE!

YOU'RE SO SEDECE!

YOU'RE SO SEDECE!

YOU'RE SO PROPER THE MENT THE M



2x2 Elements | #14310 | 25 per unit

3x4 Elements | #14311 | 25 per unit









4x4 Elements | #14312 |