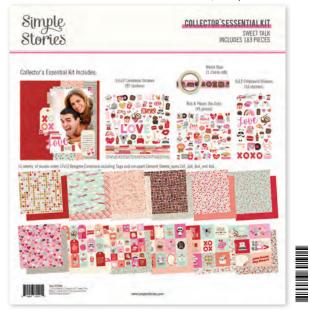

Collector's Essential Kit | #14326 | 6 per unit | 12 sheets of 12x12 Designer Cardstock including Tags and Element Sheets, 12x12 Cardstock Sticker Sheet (92), Bits & Pieces (45), 6x12 Chipboard (33), Washi Tape (1); 183 pieces