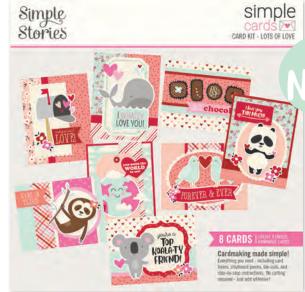

Simple Cards Card Kit - Lots of Love includes:

- (22) Chipboard Pieces
- (55) Die-cut Bits & Pieces
- (8) 4.25x5.5 White Cardstock Bases
- Complete Step-By-Step Instructions (Envelopes not included)

Simple Cards Card Kit - Lots of Love #14328 | 6 per unit