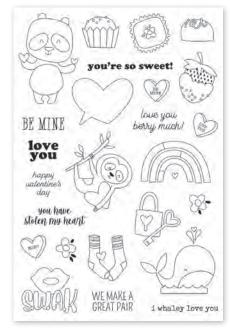

Bits & Pieces | #14316 | 6 per unit | (45) pieces

Journal Bits & Pieces | #14317 | 6 per unit | (39) pieces

Washi Tape | #14323 | 6 per unit (3) 15mm rolls; 50 feet

love you ... a WHOLE sloth!

4x6 Stamps | #14324 | 6 per unit (25) photopolymer clear stamps