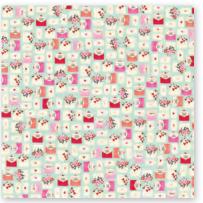

Decorative Brads | #14321 | 6 per unit | (27) self-adhesive metal brads and (6) chipboard pieces 

Foam Stickers | #14319 | 6 per unit | (55) foam stickers

6x8 Paper Pad | #14314 | 6 per unit
(24) double-sided sheets, including (4) designer prints
and (2) 3x4 greeting card element sheets