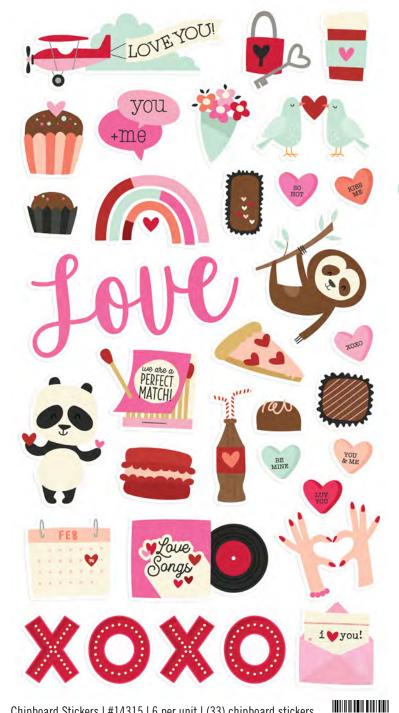

ive for additional dimension. Simple Pages Page Kit - All My Love includes:

- (20) Chipboard Pieces
- (49) Die-cut Bits & Pieces
- (4) 12x12 Cardstock Base Sheets
- Complete Step-By-Step Instructions















Simple Pages Page Kit - All My Love #14327 | 6 per unit















Everything you need to create 8 handmade greeting cards. No cutting required! Quick and easy scrapbooking - Just add adhesive! Add your own twine, enamel dots, decorative brads, or foam adhesive for additional dimension.

Simple Cards Card Kit - Lots of Love includes:

- (22) Chipboard Pieces
- (55) Die-cut Bits & Pieces
- (8) 4.25x5.5 White Cardstock Bases
- Complete Step-By-Step Instructions (Envelopes not included)











Simple Cards Card Kit - Lots of Love #14328 | 6 per unit





























Decorative Brads | #14321 | 6 per unit | (27) self-adhesive metal brads and (6) chipboard pieces 





Foam Stickers | #14319 | 6 per unit | (55) foam stickers





6x8 Paper Pad | #14314 | 6 per unit
(24) double-sided sheets, including (4) designer prints
and (2) 3x4 greeting card element sheets



Bits & Pieces | #14316 | 6 per unit | (45) pieces





Journal Bits & Pieces | #14317 | 6 per unit | (39) pieces





Washi Tape | #14323 | 6 per unit (3) 15mm rolls; 50 feet



love you ... a WHOLE sloth!





4x6 Stamps | #14324 | 6 per unit (25) photopolymer clear stamps











All of My Heart | #14308 | 25 per unit

Tags | #14309 | 25 per unit





FOREVER EDIT YOU HAVE A MY HEART!

YOU'RE YOU'R SO SEDECE!

YOU'RE SO SEDECE!

YOU'RE SO SEDECE!

YOU'RE SO PROPER THE MENT THE M



2