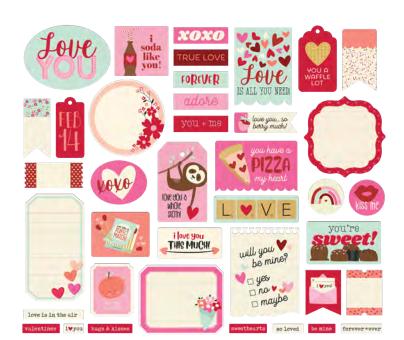

red! Quick and easy scrapbooking - Just add adhesive! Add your own twine, enamel dots, decorative brads, or foam adhesive for additional dimension.

Simple Cards Card Kit - Lots of Love includes:

- (22) Chipboard Pieces
- (55) Die-cut Bits & Pieces
- (8) 4.25x5.5 White Cardstock Bases
- Complete Step-By-Step Instructions (Envelopes not included)











Simple Cards Card Kit - Lots of Love #14328 | 6 per unit





























Decorative Brads | #14321 | 6 per unit | (27) self-adhesive metal brads and (6) chipboard pieces 





Foam Stickers | #14319 | 6 per unit | (55) foam stickers





6x8 Paper Pad | #14314 | 6 per unit
(24) double-sided sheets, including (4) designer prints
and (2) 3x4 greeting card element sheets



Bits & Pieces | #14316 | 6 per unit | (45) pieces





Journal Bits & Pieces | #14317 | 6 per unit | (39) pieces





Washi Tape | #14323 | 6 per unit (3) 15mm rolls; 50 feet



love you ... a WHOLE sloth!





4x6 Stamps | #14324 | 6 per unit (25) photopolymer clear stamps











All of My Heart | #14308 | 25 per unit

Tags | #14309 | 25 per unit





FOREVER EDIT YOU HAVE A MY HEART!

YOU'RE YOU'R SO SEDECE!

YOU'RE SO SEDECE!

YOU'RE SO SEDECE!

YOU'RE SO PROPER THE MENT THE M



2x2 Elements | #14310 | 25 per unit

3x4 Elements | #14311 | 25 per unit









4x4 Elements | #14312 | 25 per unit

4x6 Elements | #14313 | 25 per unit