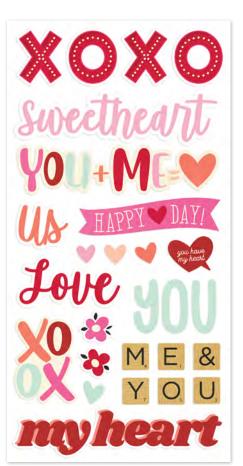

Die-cut Bits & Pieces
- (4) 12x12 Cardstock Base Sheets
- Complete Step-By-Step Instructions















Simple Pages Page Kit - All My Love #14327 | 6 per unit















Everything you need to create 8 handmade greeting cards. No cutting required! Quick and easy scrapbooking - Just add adhesive! Add your own twine, enamel dots, decorative brads, or foam adhesive for additional dimension.

Simple Cards Card Kit - Lots of Love includes:

- (22) Chipboard Pieces
- (55) Die-cut Bits & Pieces
- (8) 4.25x5.5 White Cardstock Bases
- Complete Step-By-Step Instructions (Envelopes not included)











Simple Cards Card Kit - Lots of Love #14328 | 6 per unit





























Decorative Brads | #14321 | 6 per unit | (27) self-adhesive metal brads and (6) chipboard pieces 





Foam Stickers | #14319 | 6 per unit | (55) foam stickers





6x8 Paper Pad | #14314 | 6 per unit
(24) double-sided sheets, including (4) designer prints
and (2) 3x4 greeting card element sheets



Bits & Pieces | #14316 | 6 per unit | (45) pieces





Journal Bits & Pieces | #14317 | 6 per unit | (39) pieces





Washi Tape | #14323 | 6 per unit (3) 15mm rolls; 50 feet



love you ... a WHOLE sloth!





4x6 Stamps | #14324 | 6 per unit (25) photopolymer clear stamps











All of My Heart | #14308 | 25 per unit

Tags | #14309 | 25 per unit





FOREVER EDIT YOU HAVE A MY HEART!

YOU'RE YOU'R SO SEDECE!

YOU'RE SO SEDECE!

YOU'RE SO SEDECE!

YOU'RE SO PROPER THE MENT THE M



2x2 Elements | #14310 | 25 per unit

3x4 Elements | #14311 | 25 per unit









4x4 Elements | #14312 | 25