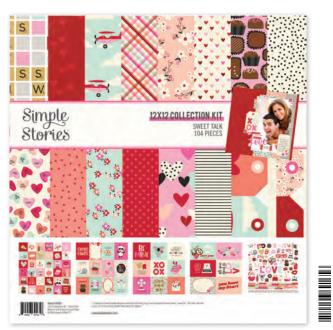

## COORDINATING COLOR VIBE TEXTURED CARDSTOCK

Bubblegum I #13425

Mint I #13428

Grey I #13403

Black I #13405

Collection Kit | #14300 | 6 per unit | 12 sheets of 12x12 Designer Cardstock including Tags and Element Sheets, sizes 2x2, 3x4, 4x4 and 4x6 and 12x12 Cardstock Sticker sheet; 104 pieces