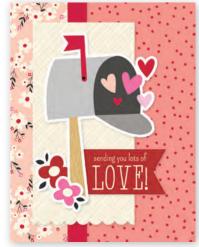

Simple Cards Card Kit - Lots of Love includes:

- (22) Chipboard Pieces
- (55) Die-cut Bits & Pieces
- (8) 4.25x5.5 White Cardstock Bases
- Complete Step-By-Step Instructions (Envelopes not included)

Simple Cards Card Kit - Lots of Love #14328 | 6 per unit