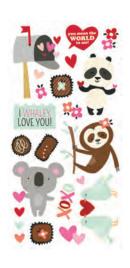

brads, or foam adhesive for additional dimension. Simple Pages Page Kit - All My Love includes:

- (20) Chipboard Pieces
- (49) Die-cut Bits & Pieces
- (4) 12x12 Cardstock Base Sheets
- Complete Step-By-Step Instructions















Simple Pages Page Kit - All My Love #14327 | 6 per unit















Everything you need to create 8 handmade greeting cards. No cutting required! Quick and easy scrapbooking - Just add adhesive! Add your own twine, enamel dots, decorative brads, or foam adhesive for additional dimension.

Simple Cards Card Kit - Lots of Love includes:

- (22) Chipboard Pieces
- (55) Die-cut Bits & Pieces
- (8) 4.25x5.5 White Cardstock Bases
- Complete Step-By-Step Instructions (Envelopes not included)











Simple Cards Card Kit - Lots of Love #14328 | 6 per unit





























Decorative Brads | #14321 | 6 per unit | (27) self-adhesive metal brads and (6) chipboard pieces 





Foam Stickers | #14319 | 6 per unit | (55) foam stickers





6x8 Paper Pad | #14314 | 6 per unit
(24) double-sided sheets, including (4) designer prints
and (2) 3x4 greeting card element sheets



Bits & Pieces | #14316 | 6 per unit | (45) pieces





Journal Bits & Pieces | #14317 | 6 per unit | (39) pieces





Washi Tape | #14323 | 6 per unit (3) 15mm rolls; 50 feet



love you ... a WHOLE sloth!





4x6 Stamps | #14324 | 6 per unit (25) photopolymer clear stamps











All of My Heart | #14308 | 25 per unit

Tags | #14309 | 25 per unit





FOREVER EDIT YOU HAVE A MY HEART!

YOU'RE YOU'R SO SEDECE!

YOU'RE SO SEDECE!

YOU'RE SO SEDECE!

YOU'RE SO PROPER