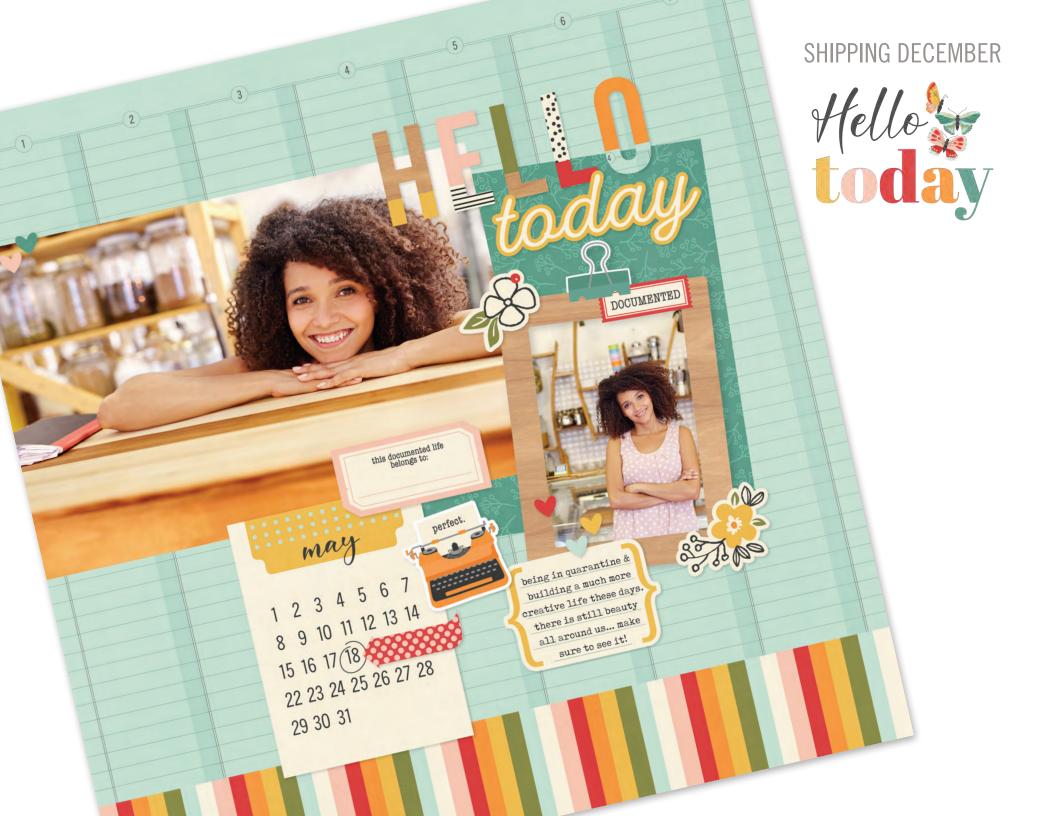

## simple PAGE KIT - HAPPY TOGETHER

Everything you need to create two 12x12 double-page scrapbook layouts. No cutting required! Quick and easy scrapbooking - Just add photos and adhesive! Add your own twine, enamel dots, decorative brads, or foam adhesive for additional dimension.

- Simple Pages Page Kit Happy Together includes: • (31) Chipboard Pieces
- (66) Die-cut Bits & Pieces
- (4) 12x12 Cardstock Base Sheets
- Complete Step-By-Step Instructions

Simple Pages Page Kit - Happy Together #14430 | 6 per unit