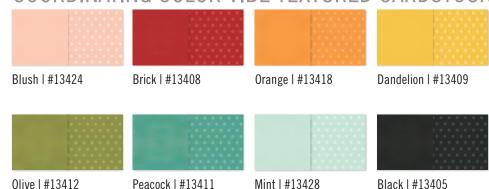

## COORDINATING COLOR VIBE TEXTURED CARDSTOCK

Collection Kit | #14400 | 6 per unit | 12 sheets of 12x12 Designer Cardstock and 12x12 Cardstock Sticker sheet; 106 pieces

Collector's Essential Kit | #14429 | 6 per unit | 12 sheets of 12x12 Designer Cardstock, 12x12 Cardstock Sticker Sheet (94), Bits & Pieces (57), 6x12 Chipboard (39), Washi Tape (1); 203 pieces