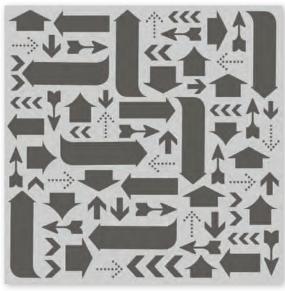

4x6 Stamps | #14428 | 6 per unit (50) photopolymer clear stamps

6x6 Stencil - Arrows I #14425 I 6 per unit

Puffy Stickers I #14421 6 per unit I (39) puffy stickers

Washi Tape | #14424 | 6 per unit (3) 15mm rolls; 50 feet