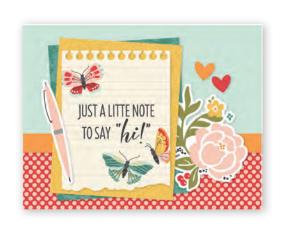

Simple Cards Card Kit - Hello Friend includes:

- (28) Chipboard Pieces
- (53) Die-cut Bits & Pieces
- (8) 4.25x5.5 White Cardstock Bases
- Complete Step-By-Step Instructions (Envelopes not included)

Simple Cards Card Kit - Hello Friend #14431 | 6 per unit