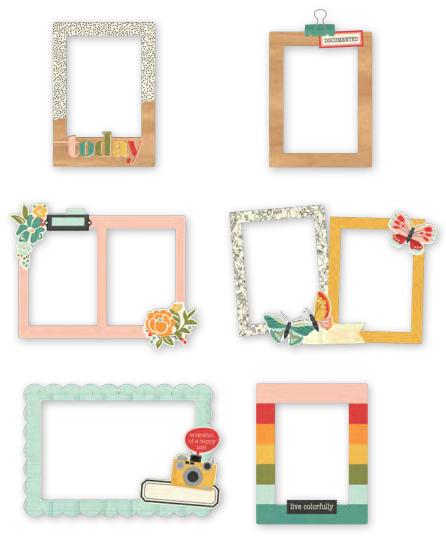

| (27) self-adhesive metal brads and (5) chipboard pieces





Foam Stickers | #14420 | 6 per unit | (43) foam stickers





6x8 Paper Pad | #14414 | 6 per unit
(24) double-sided sheets, including (4) designer prints and (2) 3x4 greeting card element sheets



Enamel Dots | #14423 | 6 per unit (60) pieces; 3 sizes, 4 of each size

JANUARY FEBRUARY MAY
MARCH APRIL JUNE JULY
AUGUST SEPTEMBER # /
OCTOBER NOVEMBER:

DECEMBER sunday & .,

monday tuesday 
wednesday thursday

@ friday saturday

0011223456789

TODAY rd st th nd \$\frac{1}{27} \sqrt{\*}

4x6 Stamps | #14428 | 6 per unit (50) photopolymer clear stamps





6x6 Stencil - Arrows I #14425 I 6 per unit















Puffy Stickers I #14421 6 per unit I (39) puffy stickers



Washi Tape | #14424 | 6 per unit (3) 15mm rolls; 50 feet





**Chipboard Frames** #14419 | 6 per unit (6) chipboard frames 











































## 4X6 FLIPBOOK - SPECKLE DOTS

SN@P! 4x6 Flipbook includes: (10) 4x6 Pocket Pages





© 2020 Simple Stories<sup>TM</sup> | www.simplestories.com | 801-737-3242 | 43



















March | #14404 | 25 per unit

April | #14405 | 25 per unit









May I #14406 I 25 per unit

June | #14407 | 25 per unit