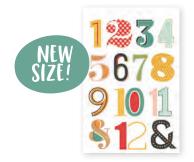

Stickers | #14420 | 6 per unit | (43) foam stickers





6x8 Paper Pad | #14414 | 6 per unit
(24) double-sided sheets, including (4) designer prints and (2) 3x4 greeting card element sheets



Enamel Dots | #14423 | 6 per unit (60) pieces; 3 sizes, 4 of each size

JANUARY FEBRUARY MAY
MARCH APRIL JUNE JULY
AUGUST SEPTEMBER # /
OCTOBER NOVEMBER:

DECEMBER sunday & .,

monday tuesday 
wednesday thursday

@ friday saturday

0011223456789

TODAY rd st th nd \$\frac{1}{27} \sqrt{\*}

4x6 Stamps | #14428 | 6 per unit (50) photopolymer clear stamps





6x6 Stencil - Arrows I #14425 I 6 per unit















Puffy Stickers I #14421 6 per unit I (39) puffy stickers



Washi Tape | #14424 | 6 per unit (3) 15mm rolls; 50 feet





**Chipboard Frames** #14419 | 6 per unit (6) chipboard frames 











































## 4X6 FLIPBOOK - SPECKLE DOTS

SN@P! 4x6 Flipbook includes: (10) 4x6 Pocket Pages





© 2020 Simple Stories<sup>TM</sup> | www.simplestories.com | 801-737-3242 | 43



















March | #14404 | 25 per unit

April | #14405 | 25 per unit









May I #14406 I 25 per unit

June | #14407 | 25 per unit