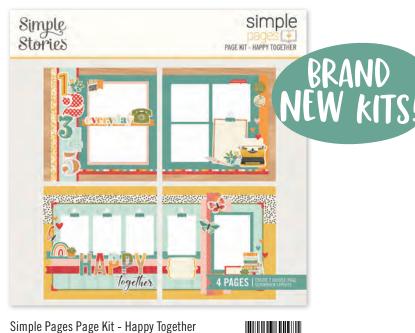

## simple PAGE KIT - HAPPY TOGETHER

Everything you need to create two 12x12 double-page scrapbook layouts. No cutting required! Quick and easy scrapbooking - Just add photos and adhesive! Add your own twine, enamel dots, decorative brads, or foam adhesive for additional dimension.

- Simple Pages Page Kit Happy Together includes: • (31) Chipboard Pieces
- (66) Die-cut Bits & Pieces
- (4) 12x12 Cardstock Base Sheets
- Complete Step-By-Step Instructions

Simple Pages Page Kit - Happy Together #14430 | 6 per unit