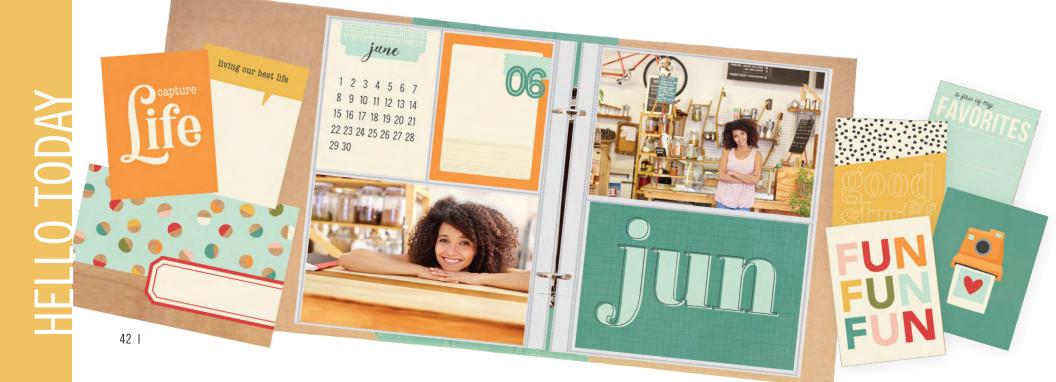

## simple PAGE KIT - HAPPY TOGETHER

Everything you need to create two 12x12 double-page scrapbook layouts. No cutting required! Quick and easy scrapbooking - Just add photos and adhesive! Add your own twine, enamel dots, decorative brads, or foam adhesive for additional dimension.

- Simple Pages Page Kit Happy Together includes: • (31) Chipboard Pieces
- (66) Die-cut Bits & Pieces
- (4) 12x12 Cardstock Base Sheets
- Complete Step-By-Step Instructions

Simple Pages Page Kit - Happy Together #14430 | 6 per unit