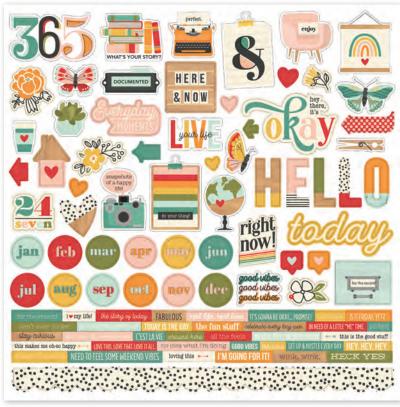

Cardstock Stickers | #14401 | 12 per unit | (94) stickers



## COORDINATING COLOR VIBE TEXTURED CARDSTOCK





Collection Kit | #14400 | 6 per unit | 12 sheets of 12x12 Designer Cardstock and 12x12 Cardstock Sticker sheet; 106 pieces



Collector's Essential Kit | #14429 | 6 per unit | 12 sheets of 12x12 Designer Cardstock, 12x12 Cardstock Sticker Sheet (94), Bits & Pieces (57), 6x12 Chipboard (39), Washi Tape (1); 203 pieces

## simple PAGE KIT - HAPPY TOGETHER

Everything you need to create two 12x12 double-page scrapbook layouts. No cutting required! Quick and easy scrapbooking - Just add photos and adhesive! Add your own twine, enamel dots, decorative brads, or foam adhesive for additional dimension.

- Simple Pages Page Kit Happy Together includes: • (31) Chipboard Pieces
- (66) Di