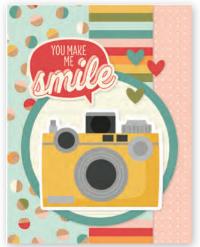

Simple Cards Card Kit - Hello Friend includes:

- (28) Chipboard Pieces
- (53) Die-cut Bits & Pieces
- (8) 4.25x5.5 White Cardstock Bases
- Complete Step-By-Step Instructions (Envelopes not included)

Simple Cards Card Kit - Hello Friend #14431 | 6 per unit