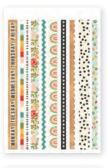

6x8 Paper Pad | #14414 | 6 per unit
(24) double-sided sheets, including (4) designer prints and (2) 3x4 greeting card element sheets

Enamel Dots | #14423 | 6 per unit (60) pieces; 3 sizes, 4 of each size