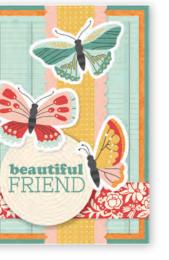

Everything you need to create 8 handmade greeting cards. No cutting required! Quick and easy scrapbooking - Just add adhesive! Add your own twine, enamel dots, decorative brads, or foam adhesive for additional dimension.

Simple Cards Card Kit - Hello Friend includes:

- (28) Chipboard Pieces
- (53) Die-cut Bits & Pieces
- (8) 4.25x5.5 White Cardstock Bases
- Complete Step-By-Step Instructions (Envelopes not included)

Simple Cards Card Kit - Hello Friend #14431 | 6 per unit