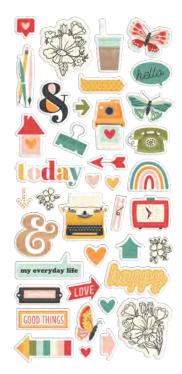

Simple Cards Card Kit - Hello Friend includes:

- (28) Chipboard Pieces
- (53) Die-cut Bits & Pieces
- (8) 4.25x5.5 White Cardstock Bases
- Complete Step-By-Step Instructions (Envelopes not included)

Simple Cards Card Kit - Hello Friend #14431 | 6 per unit