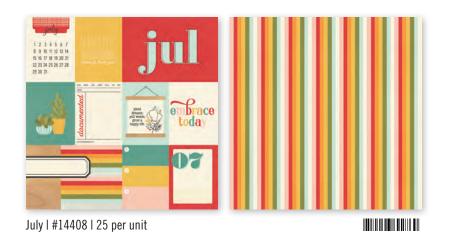

## 4X6 FLIPBOOK - SPECKLE DOTS

SN@P! 4x6 Flipbook includes: (10) 4x6 Pocket Pages

© 2020 Simple Stories<sup>TM</sup> | www.simplestories.com | 801-737-3242 | 43

March | #14404 | 25 per unit

April | #14405 | 25 per unit