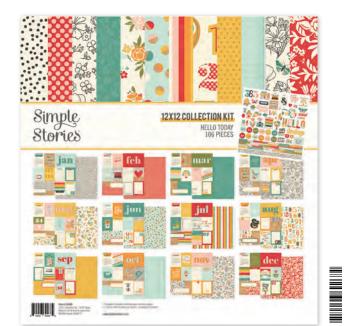

## COORDINATING COLOR VIBE TEXTURED CARDSTOCK

Collection Kit | #14400 | 6 per unit | 12 sheets of 12x12 Designer Cardstock and 12x12 Cardstock Sticker sheet; 106 pieces

Collector's Essential Kit | #14429 | 6 per unit | 12 sheets of 12x12 Designer Cardstock, 12x12 Cardstock Sticker Sheet (94), Bits & Pieces (57), 6x12 Chipboard (39), Washi Tape (1); 203 pieces