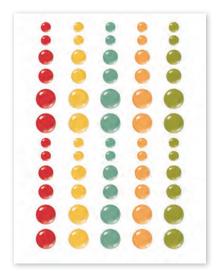

6x8 Paper Pad | #14414 | 6 per unit
(24) double-sided sheets, including (4) designer prints and (2) 3x4 greeting card element sheets

Enamel Dots | #14423 | 6 per unit (60) pieces; 3 sizes, 4 of each size