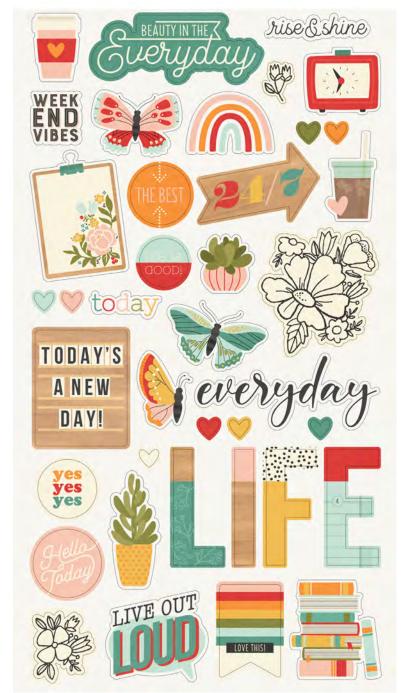

am adhesive for additional dimension.

- Simple Pages Page Kit Happy Together includes: • (31) Chipboard Pieces
- (66) Die-cut Bits & Pieces
- (4) 12x12 Cardstock Base Sheets
- Complete Step-By-Step Instructions







Simple Pages Page Kit - Happy Together #14430 | 6 per unit















Everything you need to create 8 handmade greeting cards. No cutting required! Quick and easy scrapbooking - Just add adhesive! Add your own twine, enamel dots, decorative brads, or foam adhesive for additional dimension.

Simple Cards Card Kit - Hello Friend includes:

- (28) Chipboard Pieces
- (53) Die-cut Bits & Pieces
- (8) 4.25x5.5 White Cardstock Bases
- Complete Step-By-Step Instructions (Envelopes not included)





Simple Cards Card Kit - Hello Friend #14431 | 6 per unit

























Chipboard Stickers | #14415 | 6 per unit | (39) chipboard stickers





Decorative Brads | #14422 | 6 per unit | (27) self-adhesive metal brads and (5) chipboard pieces





Foam Stickers | #14420 | 6 per unit | (43) foam stickers





6x8 Paper Pad | #14414 | 6 per unit
(24) double-sided sheets, including (4) designer prints and (2) 3x4 greeting card element sheets



Enamel Dots | #14423 | 6 per unit (60) pieces; 3 sizes, 4 of each size

JANUARY FEBRUARY MAY
MARCH APRIL JUNE JULY
AUGUST SEPTEMBER # /
OCTOBER NOVEMBER:

DECEMBER sunday & .,

monday tuesday 
wednesday thursday

@ friday saturday

0011223456789

TODAY rd st th nd \$\frac{1}{27} \sqrt{\*}

4x6 Stamps | #14428 | 6 per unit (50) photopolymer clear stamps





6x6 Stencil - Arrows I #14425 I 6 per unit















Puffy St