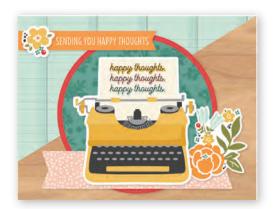

Simple Cards Card Kit - Hello Friend includes:

- (28) Chipboard Pieces
- (53) Die-cut Bits & Pieces
- (8) 4.25x5.5 White Cardstock Bases
- Complete Step-By-Step Instructions (Envelopes not included)

Simple Cards Card Kit - Hello Friend #14431 | 6 per unit