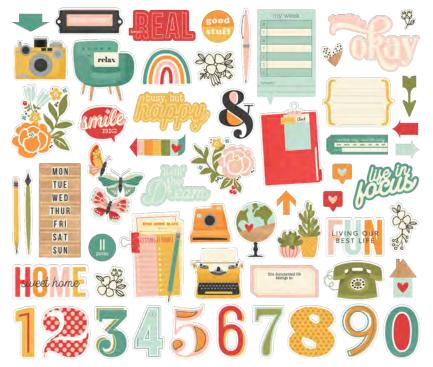

Chipboard Stickers | #14415 | 6 per unit | (39) chipboard stickers





Decorative Brads | #14422 | 6 per unit | (27) self-adhesive metal brads and (5) chipboard pieces





Foam Stickers | #14420 | 6 per unit | (43) foam stickers





6x8 Paper Pad | #14414 | 6 per unit
(24) double-sided sheets, including (4) designer prints and (2) 3x4 greeting card element sheets



Enamel Dots | #14423 | 6 per unit (60) pieces; 3 sizes, 4 of each size

JANUARY FEBRUARY MAY
MARCH APRIL JUNE JULY
AUGUST SEPTEMBER # /
OCTOBER NOVEMBER:

DECEMBER sunday & .,

monday tuesday 
wednesday thursday

@ friday saturday

0011223456789

TODAY rd st th nd \$\frac{1}{27} \sqrt{\*}

4x6 Stamps | #14428 | 6 per unit (50) photopolymer clear stamps





6x6 Stencil - Arrows I #14425 I 6 per unit















Puffy Stickers I #14421 6 per unit I (39) puffy stickers



Washi Tape | #14424 | 6 per unit (3) 15mm rolls; 50 feet





**Chipboard Frames** #14419 | 6 per unit (6) chipboard frames 











































## 4X6 FLIPBOOK - SPECKLE DOTS

SN@P! 4x6 Flipbook includes: (10) 4x6 Pocket Pages





© 2020 Simple Stories<sup>TM</sup> | www.simplestories.com | 801-737-3242 | 43



















March | #14404 | 25 per unit

April | #14405 | 25 per unit









May I #14406 I 25 per unit

June | #14407 | 25 per unit