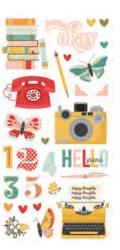

orative brads, or foam adhesive for additional dimension.

- Simple Pages Page Kit Happy Together includes: • (31) Chipboard Pieces
- (66) Die-cut Bits & Pieces
- (4) 12x12 Cardstock Base Sheets
- Complete Step-By-Step Instructions







Simple Pages Page Kit - Happy Together #14430 | 6 per unit















Everything you need to create 8 handmade greeting cards. No cutting required! Quick and easy scrapbooking - Just add adhesive! Add your own twine, enamel dots, decorative brads, or foam adhesive for additional dimension.

Simple Cards Card Kit - Hello Friend includes:

- (28) Chipboard Pieces
- (53) Die-cut Bits & Pieces
- (8) 4.25x5.5 White Cardstock Bases
- Complete Step-By-Step Instructions (Envelopes not included)





Simple Cards Card Kit - Hello Friend #14431 | 6 per unit

























Chipboard Stickers | #14415 | 6 per unit | (39) chipboard stickers





Decorative Brads | #14422 | 6 per unit | (27) self-adhesive metal brads and (5) chipboard pieces





Foam Stickers | #14420 | 6 per unit | (43) foam stickers





6x8 Paper Pad | #14414 | 6 per unit
(24) double-sided sheets, including (4) designer prints and (2) 3x4 greeting card element sheets



Enamel Dots | #14423 | 6 per unit (60) pieces; 3 sizes, 4 of each size

JANUARY FEBRUARY MAY
MARCH APRIL JUNE JULY
AUGUST SEPTEMBER # /
OCTOBER NOVEMBER:

DECEMBER sunday & .,

monday tuesday 
wednesday thursday

@ friday saturday

0011223456789

TODAY rd st th nd \$\frac{1}{27} \sqrt{\*}

4x6 Stamps | #14428 | 6 per unit (50) photopolymer clear stamps





6x6 Stencil - Arrows I #14425 I 6 per unit