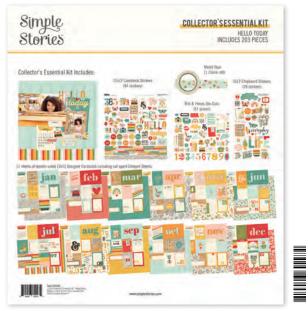

## COORDINATING COLOR VIBE TEXTURED CARDSTOCK

Collection Kit | #14400 | 6 per unit | 12 sheets of 12x12 Designer Cardstock and 12x12 Cardstock Sticker sheet; 106 pieces

Collector's Essential Kit | #14429 | 6 per unit | 12 sheets of 12x12 Designer Cardstock, 12x12 Cardstock Sticker Sheet (94), Bits & Pieces (57), 6x12 Chipboard (39), Washi Tape (1); 203 pieces