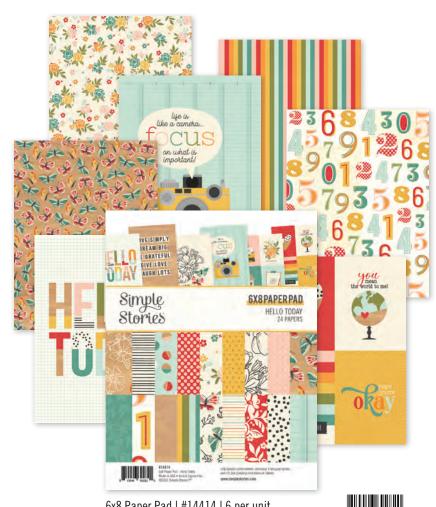

6x8 Paper Pad | #14414 | 6 per unit
(24) double-sided sheets, including (4) designer prints and (2) 3x4 greeting card element sheets

Enamel Dots | #14423 | 6 per unit (60) pieces; 3 sizes, 4 of each size