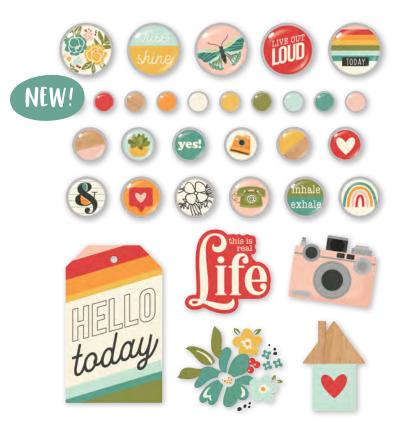

Cardstock Stickers | #14401 | 12 per unit | (94) stickers

Chipboard Stickers | #14415 | 6 per unit | (39) chipboard stickers

Decorative Brads | #14422 | 6 per unit | (27) self-adhesive metal brads and (5) chipboard pieces

Foam Stickers | #14420 | 6 per unit | (43) foam stickers