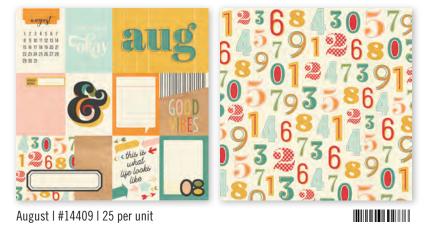

## 4X6 FLIPBOOK - SPECKLE DOTS

SN@P! 4x6 Flipbook includes: (10) 4x6 Pocket Pages

© 2020 Simple Stories<sup>TM</sup> | www.simplestories.com | 801-737-3242 | 43

March | #14404 | 25 per unit

April | #14405 | 25 per unit