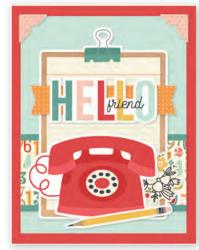

Everything you need to create 8 handmade greeting cards. No cutting required! Quick and easy scrapbooking - Just add adhesive! Add your own twine, enamel dots, decorative brads, or foam adhesive for additional dimension.

Simple Cards Card Kit - Hello Friend includes:

- (28) Chipboard Pieces
- (53) Die-cut Bits & Pieces
- (8) 4.25x5.5 White Cardstock Bases
- Complete Step-By-Step Instructions (Envelopes not included)

Simple Cards Card Kit - Hello Friend #14431 | 6 per unit