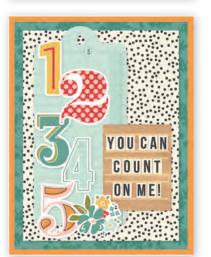

Everything you need to create 8 handmade greeting cards. No cutting required! Quick and easy scrapbooking - Just add adhesive! Add your own twine, enamel dots, decorative brads, or foam adhesive for additional dimension.

Simple Cards Card Kit - Hello Friend includes:

- (28) Chipboard Pieces
- (53) Die-cut Bits & Pieces
- (8) 4.25x5.5 White Cardstock Bases
- Complete Step-By-Step Instructions (Envelopes not included)

Simple Cards Card Kit - Hello Friend #14431 | 6 per unit