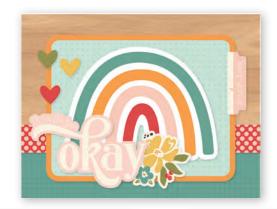

Simple Cards Card Kit - Hello Friend includes:

- (28) Chipboard Pieces
- (53) Die-cut Bits & Pieces
- (8) 4.25x5.5 White Cardstock Bases
- Complete Step-By-Step Instructions (Envelopes not included)

Simple Cards Card Kit - Hello Friend #14431 | 6 per unit