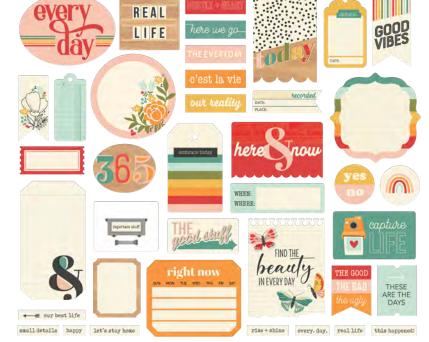

- Simple Pages Page Kit Happy Together includes: • (31) Chipboard Pieces
- (66) Die-cut Bits & Pieces
- (4) 12x12 Cardstock Base Sheets
- Complete Step-By-Step Instructions

Simple Pages Page Kit - Happy Together #14430 | 6 per unit