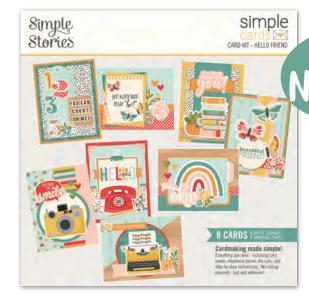

Everything you need to create 8 handmade greeting cards. No cutting required! Quick and easy scrapbooking - Just add adhesive! Add your own twine, enamel dots, decorative brads, or foam adhesive for additional dimension.

Simple Cards Card Kit - Hello Friend includes:

- (28) Chipboard Pieces
- (53) Die-cut Bits & Pieces
- (8) 4.25x5.5 White Cardstock Bases
- Complete Step-By-Step Instructions (Envelopes not included)

Simple Cards Card Kit - Hello Friend #14431 | 6 per unit