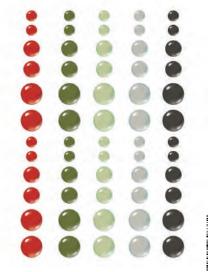

Foam Stickers | #16025 | 6 per unit | (55) foam stickers

Enamel Dots I #16028 I 6 per unit (60) pieces; 3 sizes, 4 of each size

Washi Tape I #16029 I 6 per unit (3) 15mm rolls; 50 feet

(24) double-sided sheets, including (4) designer prints and (2) 3x4 greeting card element sheets