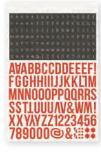

| 12 per unit | (41) stickers









Layered Stickers | #16026 | 6 per unit (14) self-adhesive layered stickers





MERRY CHRISTMAS TO ALL

4x6 Stamps | #16031 | 6 per unit (18) photopolymer clear stamps



6x6 Stencil - Rustic Trees | #16032 | 6 per unit









Woodland Bits & Pieces I #16022 I 6 per unit I (39) pieces





Decorative Brads | #16027 | 6 per unit
(27) self-adhesive metal brads and (5) chipboard pieces









Chipboard Frames #16024 | 6 per unit (6) chipboard frames









Foam Stickers | #16025 | 6 per unit | (55) foam stickers





Enamel Dots I #16028 I 6 per unit (60) pieces; 3 sizes, 4 of each size



Washi Tape I #16029 I 6 per unit (3) 15mm rolls; 50 feet



(24) double-sided sheets, including (4) designer prints and (2) 3x4 greeting card element sheets



























Sticker Book | #16023 | 6 per unit | (12) sticker sheets, 649 total stickers





6x8 SN@P! Binder - Rustic Christmas
#16030 | 3 per unit | Features printed laminated binder with 2"
D-ring binding and a decorative metal spine bookplate. Includes
(12) Pocket Pages; 3 each of 4 designs 6x8, 4x6/4x6, 3x4, 3x4/4x6.





## PAGE KIT - MAGICAL SEASON

Everything you need to create two 12x12 double-page scrapbook layouts. No cutting required! Quick and easy scrapbooking - just add photos and adhesive! Add your own twine, enamel dots, decorative brads, or foam adhesive for additional dimension.

Simple Pages Page Kit - Magical Season includes:

- (34) Chipboard Pieces
- (49) Die-Cut Bits & Pieces
- (4) 12x12 Cardstock Base Sheets
- Complete Step-By-Step Instructions





Si