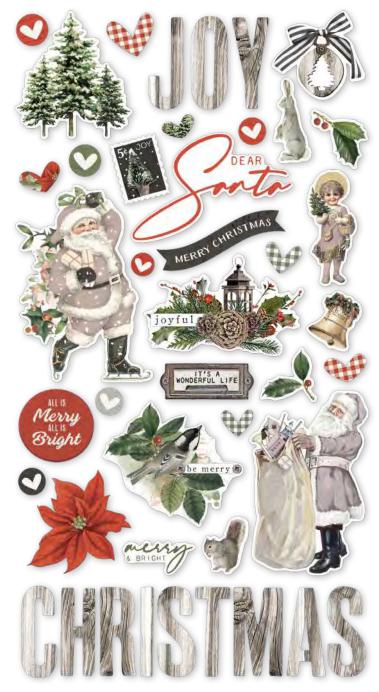

Layered Stickers | #16026 | 6 per unit (14) self-adhesive layered stickers

MERRY CHRISTMAS TO ALL

4x6 Stamps | #16031 | 6 per unit (18) photopolymer clear stamps

6x6 Stencil - Rustic Trees | #16032 | 6 per unit