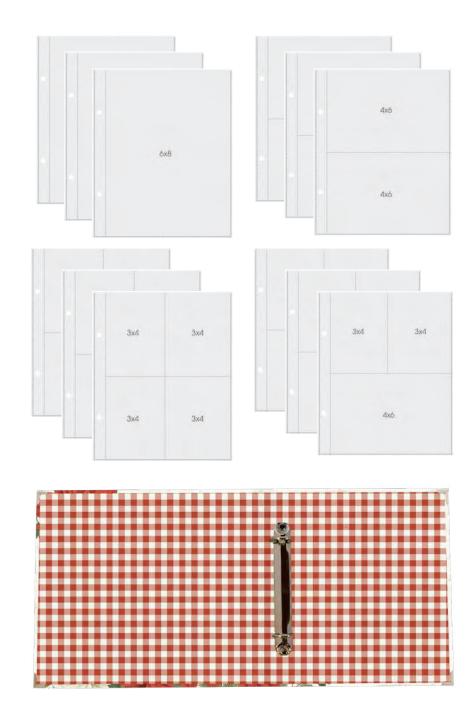

Sticker Book | #16023 | 6 per unit | (12) sticker sheets, 649 total stickers

6x8 SN@P! Binder - Rustic Christmas
#16030 | 3 per unit | Features printed laminated binder with 2"
D-ring binding and a decorative metal spine bookplate. Includes
(12) Pocket Pages; 3 each of 4 designs 6x8, 4x6/4x6, 3x4, 3x4/4x6.