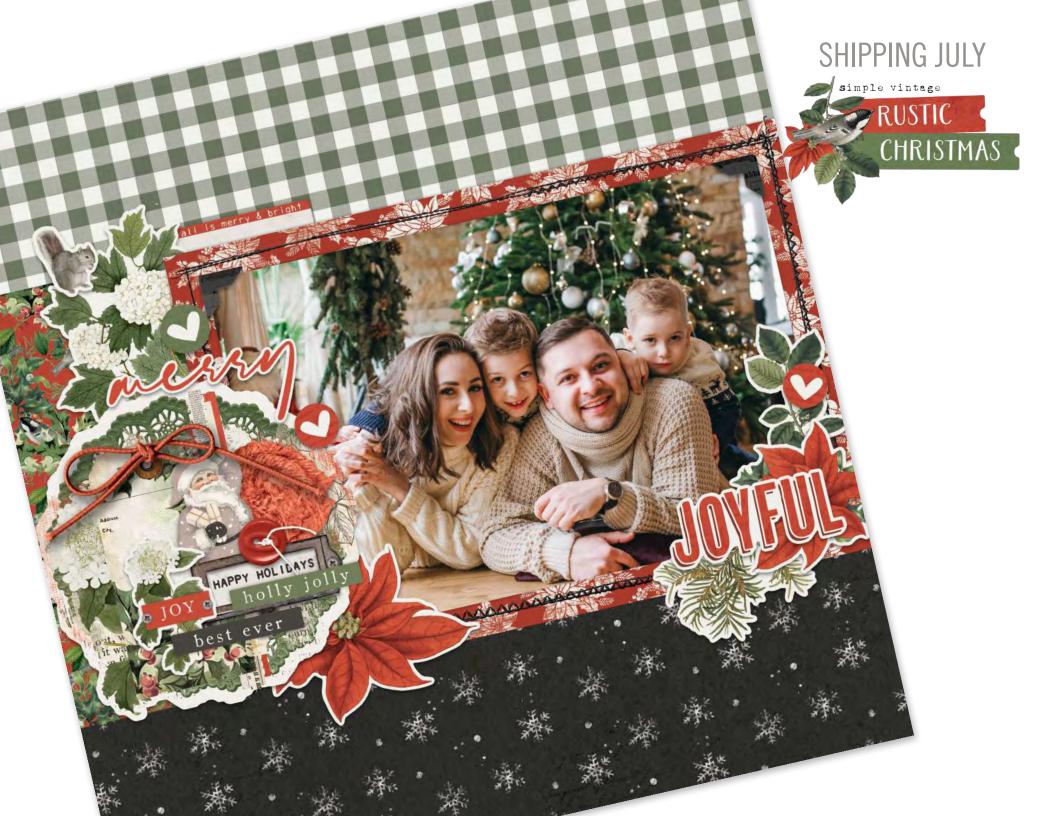

## PAGE KIT - MAGICAL SEASON

Everything you need to create two 12x12 double-page scrapbook layouts. No cutting required! Quick and easy scrapbooking - just add photos and adhesive! Add your own twine, enamel dots, decorative brads, or foam adhesive for additional dimension.

Simple Pages Page Kit - Magical Season includes:

- (34) Chipboard Pieces
- (49) Die-Cut Bits & Pieces
- (4) 12x12 Cardstock Base Sheets
- Complete Step-By-Step Instructions

Simple Pages Page Kit - Magical Season #16034 | 6 per unit