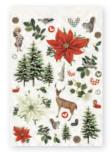

per unit | (41) stickers









Layered Stickers | #16026 | 6 per unit (14) self-adhesive layered stickers





MERRY CHRISTMAS TO ALL

4x6 Stamps | #16031 | 6 per unit (18) photopolymer clear stamps



6x6 Stencil - Rustic Trees | #16032 | 6 per unit









Woodland Bits & Pieces I #16022 I 6 per unit I (39) pieces





Decorative Brads | #16027 | 6 per unit
(27) self-adhesive metal brads and (5) chipboard pieces









Chipboard Frames #16024 | 6 per unit (6) chipboard frames









Foam Stickers | #16025 | 6 per unit | (55) foam stickers





Enamel Dots I #16028 I 6 per unit (60) pieces; 3 sizes, 4 of each size



Washi Tape I #16029 I 6 per unit (3) 15mm rolls; 50 feet



(24) double-sided sheets, including (4) designer prints and (2) 3x4 greeting card element sheets



























Sticker Book | #16023 | 6 per unit | (12) sticker sheets, 649 total stickers





6x8 SN@P! Binder - Rustic Christmas
#16030 | 3 per unit | Features printed laminated binder with 2"
D-ring binding and a decorative metal spine bookplate. Includes
(12) Pocket Pages; 3 each of 4 designs 6x8, 4x6/4x6, 3x4, 3x4/4x6.





## PAGE KIT - MAGICAL SEASON

Everything you need to create two 12x12 double-page scrapbook layouts. No cutting required! Quick and easy scrapbooking - just add photos and adhesive! Add your own twine, enamel dots, decorative brads, or foam adhesive for additional dimension.

Simple Pages Page Kit - Magical Season includes:

- (34) Chipboard Pieces
- (49) Die-Cut Bits & Pieces
- (4) 12x12 Cardstock Base Sheets
- Complete Step-By-Step Instructions





Simple P