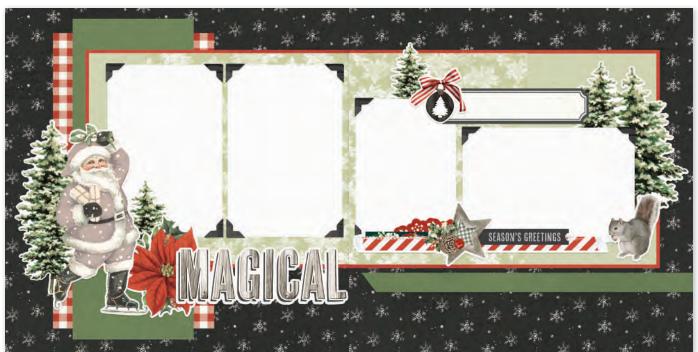

## PAGE KIT - MAGICAL SEASON

Everything you need to create two 12x12 double-page scrapbook layouts. No cutting required! Quick and easy scrapbooking - just add photos and adhesive! Add your own twine, enamel dots, decorative brads, or foam adhesive for additional dimension.

Simple Pages Page Kit - Magical Season includes:

- (34) Chipboard Pieces
- (49) Die-Cut Bits & Pieces
- (4) 12x12 Cardstock Base Sheets
- Complete Step-By-Step Instructions

Simple Pages Page Kit - Magical Season #16034 | 6 per unit