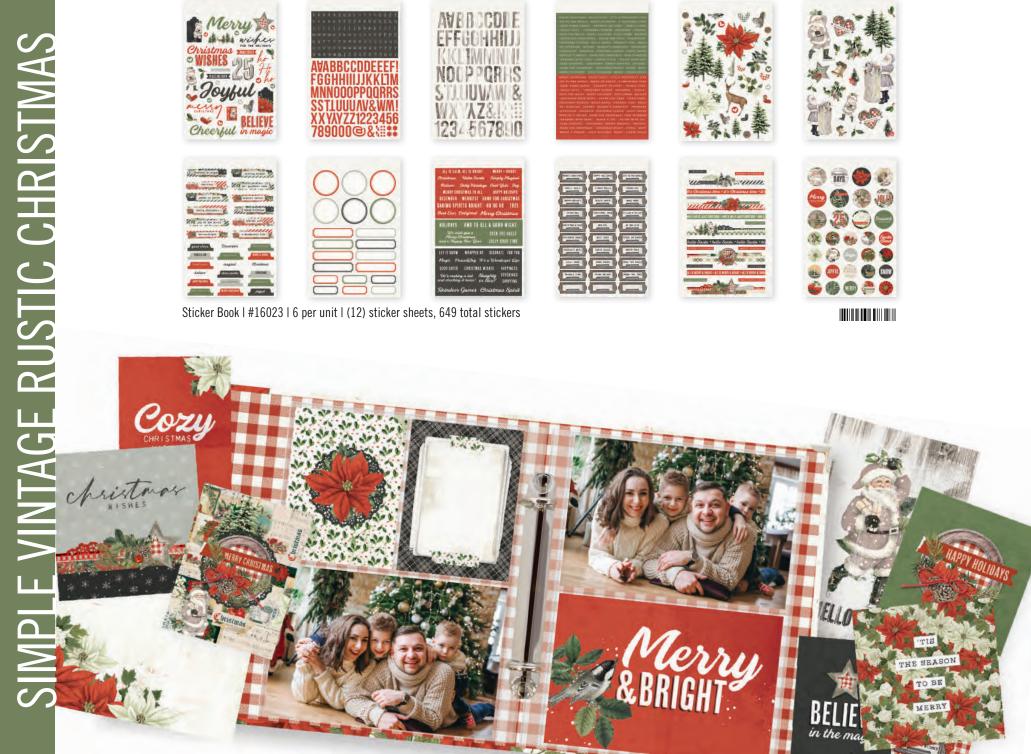

Sticker Book | #16023 | 6 per unit | (12) sticker sheets, 649 total stickers

6x8 SN@P! Binder - Rustic Christmas
#16030 | 3 per unit | Features printed laminated binder with 2"
D-ring binding and a decorative metal spine bookplate. Includes
(12) Pocket Pages; 3 each of 4 designs 6x8, 4x6/4x6, 3x4, 3x4/4x6.