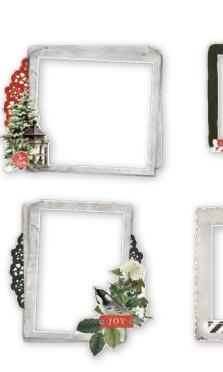

Woodland Bits & Pieces I #16022 I 6 per unit I (39) pieces

Decorative Brads | #16027 | 6 per unit
(27) self-adhesive metal brads and (5) chipboard pieces

Chipboard Frames #16024 | 6 per unit (6) chipboard frames