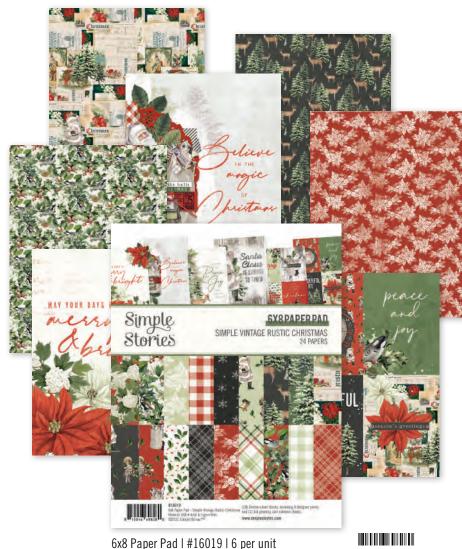

t Element Sheets, and a 12x12 Cardstock Sticker Sheet; 94 pieces



Banner Cardstock Stickers | #16002 | 12 per unit | (41) stickers









Layered Stickers | #16026 | 6 per unit (14) self-adhesive layered stickers





MERRY CHRISTMAS TO ALL

4x6 Stamps | #16031 | 6 per unit (18) photopolymer clear stamps



6x6 Stencil - Rustic Trees | #16032 | 6 per unit









Woodland Bits & Pieces I #16022 I 6 per unit I (39) pieces





Decorative Brads | #16027 | 6 per unit
(27) self-adhesive metal brads and (5) chipboard pieces









Chipboard Frames #16024 | 6 per unit (6) chipboard frames









Foam Stickers | #16025 | 6 per unit | (55) foam stickers





Enamel Dots I #16028 I 6 per unit (60) pieces; 3 sizes, 4 of each size



Washi Tape I #16029 I 6 per unit (3) 15mm rolls; 50 feet



(24) double-sided sheets, including (4) designer prints and (2) 3x4 greeting card element sheets



























Sticker Book | #16023 | 6 per unit | (12) sticker sheets, 649 total stickers





6x8 SN@P! Binder - Rustic Christmas
#16030 | 3 per unit | Features printed laminated binder with 2"
D-ring binding and a decorative metal spine bookplate. Includes
(12) Pocket Pages; 3 each of 4 designs 6x8, 4x6/4x6, 3x4, 3x4/4x6.





## PAGE KIT - MAGICAL SEASON

Everything you need to create two 12x12 double-page scrapbook layouts. No cutting required! Quick and easy scrapbooking - just add photos and adhesive! Add your own twine, enamel dots, decorative brads, or foam adhesive for additional dimension.

Simple Pages Page Kit - Magical Season includes:

- (34) Chipboard Pieces
- (49