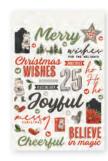

Simple Pages
Page Pieces - Merry Christmas
#16033 | 6 per unit
(13) large die-cut cardstock pieces

Simple Basics Kit | #16015 | 6 per unit (6) Sheets of 12x12 Designer Cardstock - 2 sheets each of 3 designs