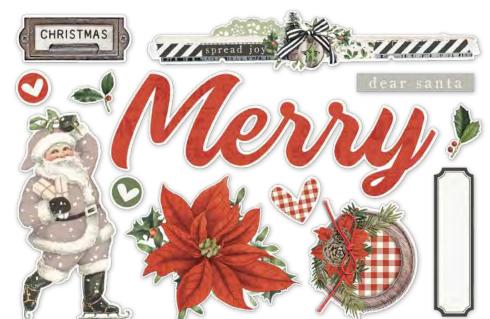

Simple Pages
Page Pieces - Merry Christmas
#16033 | 6 per unit
(13) large die-cut cardstock pieces

Simple Basics Kit | #16015 | 6 per unit (6) Sheets of 12x12 Designer Cardstock - 2 sheets each of 3 designs