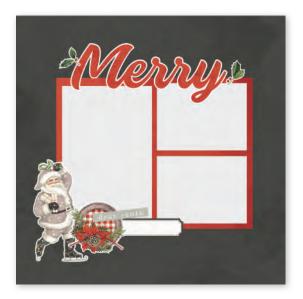

## PAGE KIT - MAGICAL SEASON

Everything you need to create two 12x12 double-page scrapbook layouts. No cutting required! Quick and easy scrapbooking - just add photos and adhesive! Add your own twine, enamel dots, decorative brads, or foam adhesive for additional dimension.

Simple Pages Page Kit - Magical Season includes:

- (34) Chipboard Pieces
- (49) Die-Cut Bits & Pieces
- (4) 12x12 Cardstock Base Sheets
- Complete Step-By-Step Instructions

Simple Pages Page Kit - Magical Season #16034 | 6 per unit