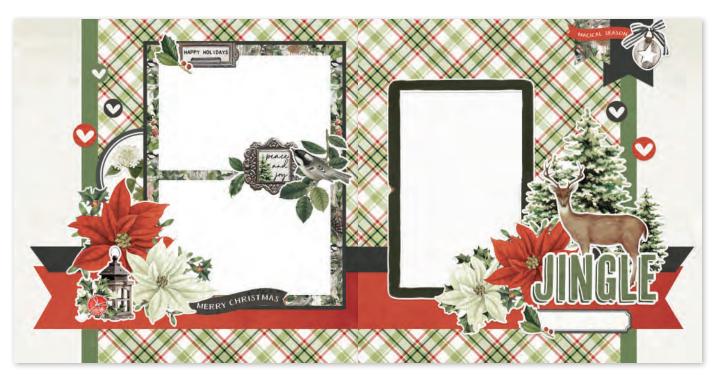

## PAGE KIT - MAGICAL SEASON

Everything you need to create two 12x12 double-page scrapbook layouts. No cutting required! Quick and easy scrapbooking - just add photos and adhesive! Add your own twine, enamel dots, decorative brads, or foam adhesive for additional dimension.

Simple Pages Page Kit - Magical Season includes:

- (34) Chipboard Pieces
- (49) Die-Cut Bits & Pieces
- (4) 12x12 Cardstock Base Sheets
- Complete Step-By-Step Instructions

Simple Pages Page Kit - Magical Season #16034 | 6 per unit