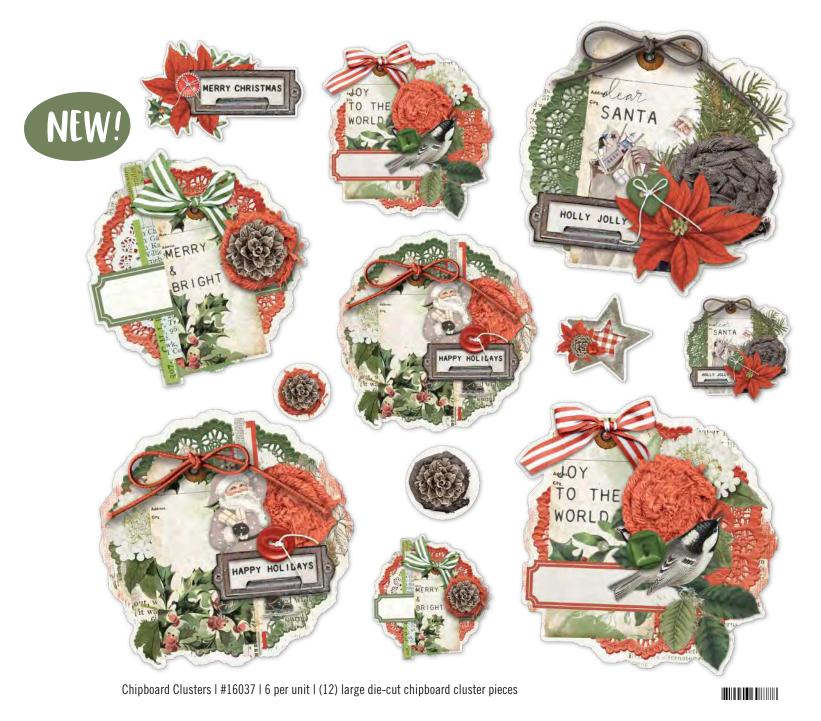

Cardstock Stickers | #16001 | 12 per unit | (82) stickers



## COORDINATING COLOR VIBE TEXTURED CARDSTOCK







Brick I #13408

Cranberry | #13451

Pine I #13452

Evergreen I #13453









Warm White I #13400

Grey | #13403

Charcoal I #13404

Black | #13405



Collection Kit | #16000 | 6 per unit | 12 sheets of 12x12 Designer Cardstock including cut apart Element Sheets, and a 12x12 Cardstock Sticker Sheet; 94 pieces



Banner Cardstock Stickers | #16002 | 12 per unit | (41) stickers









Layered Stickers | #16026 | 6 per unit (14) self-adhesive layered stickers





MERRY CHRISTMAS TO ALL

4x6 Stamps | #16031 | 6 per unit (18) photopolymer clear stamps



6x6 Stencil - Rustic Trees | #16032 | 6 per unit









Woodland Bits & Pieces I #16022 I 6 per unit I (39) pieces





Decorative Brads | #16027 | 6 per unit
(27) self-adhesive metal brads and (5) chipboard pieces









Chipboard Frames #16024 | 6 per unit (6) chipboard frames









Foam Stickers | #16025 | 6 per unit | (55) foam stickers





Enamel Dots I #16028 I 6 per unit (60) pieces; 3 sizes, 4 of each size



Washi Tape I #16029 I 6 per unit (3) 15mm rolls; 50 feet



(24) double-sided sheets, including (4) designer prints and (2) 3x4 greeting card element sheets



























Sticker Book | #16023 | 6 per unit | (12) sticker sheets, 649 total stickers





6x8 SN@P!