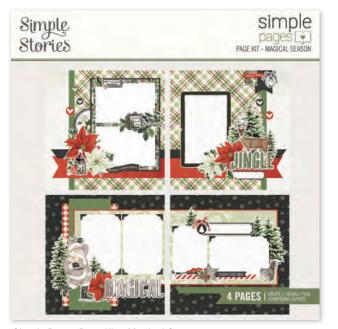

## PAGE KIT - MAGICAL SEASON

Everything you need to create two 12x12 double-page scrapbook layouts. No cutting required! Quick and easy scrapbooking - just add photos and adhesive! Add your own twine, enamel dots, decorative brads, or foam adhesive for additional dimension.

Simple Pages Page Kit - Magical Season includes:

- (34) Chipboard Pieces
- (49) Die-Cut Bits & Pieces
- (4) 12x12 Cardstock Base Sheets
- Complete Step-By-Step Instructions

Simple Pages Page Kit - Magical Season #16034 | 6 per unit