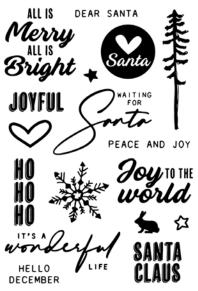

Layered Stickers | #16026 | 6 per unit (14) self-adhesive layered stickers

MERRY CHRISTMAS TO ALL

4x6 Stamps | #16031 | 6 per unit (18) photopolymer clear stamps

6x6 Stencil - Rustic Trees | #16032 | 6 per unit