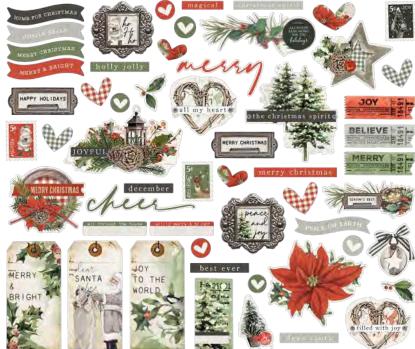

Cardstock Stickers | #16001 | 12 per unit | (82) stickers



## COORDINATING COLOR VIBE TEXTURED CARDSTOCK







Brick I #13408

Cranberry | #13451

Pine I #13452

Evergreen I #13453









Warm White I #13400

Grey | #13403

Charcoal I #13404

Black | #13405



Collection Kit | #16000 | 6 per unit | 12 sheets of 12x12 Designer Cardstock including cut apart Element Sheets, and a 12x12 Cardstock Sticker Sheet; 94 pieces



Banner Cardstock Stickers | #16002 | 12 per unit | (41) stickers









Layered Stickers | #16026 | 6 per unit (14) self-adhesive layered stickers





MERRY CHRISTMAS TO ALL

4x6 Stamps | #16031 | 6 per unit (18) photopolymer clear stamps



6x6 Stencil - Rustic Trees | #16032 | 6 per unit









Woodland Bits & Pieces I #16022 I 6 per unit I (39) pieces





Decorative Brads | #16027 | 6 per unit
(27) self-adhesive metal brads and (5) chipboard pieces









Chipboard Frames #16024 | 6 per unit (6) chipboard frames









Foam Stickers | #16025 | 6 per unit | (55) foam stickers





Enamel Dots I #16028 I 6 per unit (60) pieces; 3 sizes, 4 of each size



Washi Tape I #16029 I 6 per unit (3) 15mm rolls; 50 feet



(24) double-sided sheets, including (4) designer prints and (2) 3x4 greeting card element sheets



























Sticker Book | #16023 | 6 per unit | (12) sticker sheets, 649 total stickers





6x8 SN@P! Binder - Rustic Christmas
#16030 | 3 per unit | Features printed laminated binder with 2"
D-ring binding and a decorative metal spine bookplate. In