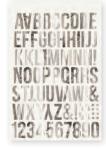

Sticker Book | #16023 | 6 per unit | (12) sticker sheets, 649 total stickers

6x8 SN@P! Binder - Rustic Christmas
#16030 | 3 per unit | Features printed laminated binder with 2"
D-ring binding and a decorative metal spine bookplate. Includes
(12) Pocket Pages; 3 each of 4 designs 6x8, 4x6/4x6, 3x4, 3x4/4x6.