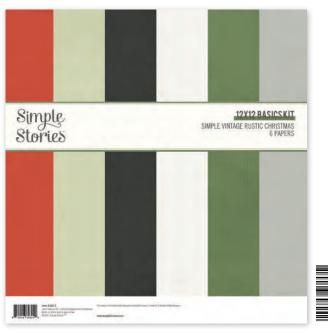

Simple Pages
Page Pieces - Merry Christmas
#16033 | 6 per unit
(13) large die-cut cardstock pieces

Simple Basics Kit | #16015 | 6 per unit (6) Sheets of 12x12 Designer Cardstock - 2 sheets each of 3 designs