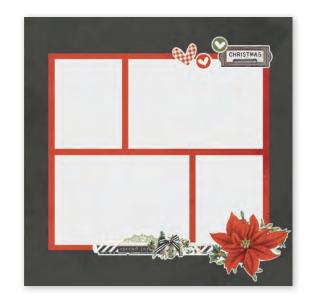

## PAGE KIT - MAGICAL SEASON

Everything you need to create two 12x12 double-page scrapbook layouts. No cutting required! Quick and easy scrapbooking - just add photos and adhesive! Add your own twine, enamel dots, decorative brads, or foam adhesive for additional dimension.

Simple Pages Page Kit - Magical Season includes:

- (34) Chipboard Pieces
- (49) Die-Cut Bits & Pieces
- (4) 12x12 Cardstock Base Sheets
- Complete Step-By-Step Instructions

Simple Pages Page Kit - Magical Season #16034 | 6 per unit