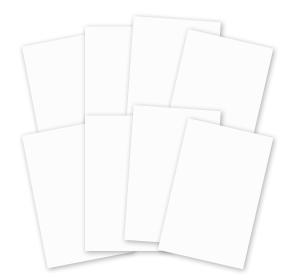

Simple Cards Card Kit - Joyful Greetings includes:

- (24) Chipboard Pieces
- (56) Die-Cut Bits & Pieces
- (8) 4.25x5.5 White Cardstock Bases
- Complete Step-By-Step Instructions (Envelopes not included)