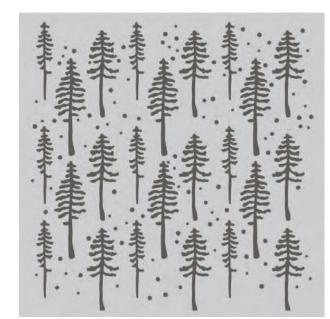

Layered Stickers | #16026 | 6 per unit (14) self-adhesive layered stickers

MERRY CHRISTMAS TO ALL

4x6 Stamps | #16031 | 6 per unit (18) photopolymer clear stamps

6x6 Stencil - Rustic Trees | #16032 | 6 per unit