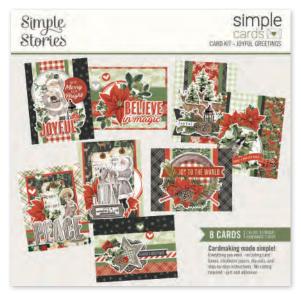

## CARD KIT - JOYFUL GREETINGS

Everything you need to create 8 handmade greeting cards. No cutting required! Quick and easy cardmaking - just add adhesive! Add your own twine, enamel dots, decorative brads, or foam adhesive for additional dimension.

Simple Cards Card Kit - Joyful Greetings includes:

- (24) Chipboard Pieces
- (56) Die-Cut Bits & Pieces
- (8) 4.25x5.5 White Cardstock Bases
- Complete Step-By-Step Instructions (Envelopes not included)

Simple Cards Card Kit - Joyful Greetings #16035 | 6 per unit