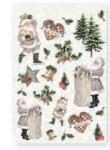

Layered Stickers | #16026 | 6 per unit (14) self-adhesive layered stickers

MERRY CHRISTMAS TO ALL

4x6 Stamps | #16031 | 6 per unit (18) photopolymer clear stamps

6x6 Stencil - Rustic Trees | #16032 | 6 per unit