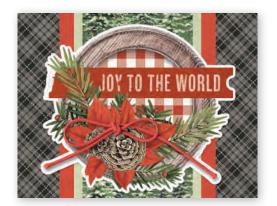

## CARD KIT - JOYFUL GREETINGS

Everything you need to create 8 handmade greeting cards. No cutting required! Quick and easy cardmaking - just add adhesive! Add your own twine, enamel dots, decorative brads, or foam adhesive for additional dimension.

Simple Cards Card Kit - Joyful Greetings includes:

- (24) Chipboard Pieces
- (56) Die-Cut Bits & Pieces
- (8) 4.25x5.5 White Cardstock Bases
- Complete Step-By-Step Instructions (Envelopes not included)