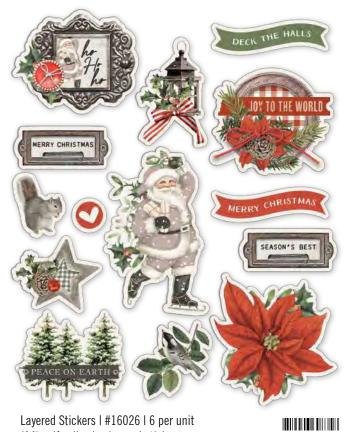

Layered Stickers | #16026 | 6 per unit (14) self-adhesive layered stickers

MERRY CHRISTMAS TO ALL

4x6 Stamps | #16031 | 6 per unit (18) photopolymer clear stamps

6x6 Stencil - Rustic Trees | #16032 | 6 per unit