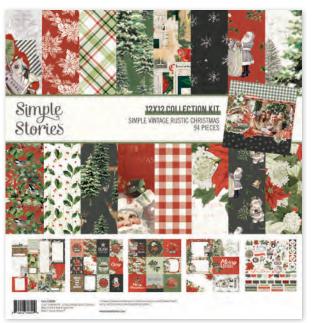

Black | #13405

Collection Kit | #16000 | 6 per unit | 12 sheets of 12x12 Designer Cardstock including cut apart Element Sheets, and a 12x12 Cardstock Sticker Sheet; 94 pieces

Banner Cardstock Stickers | #16002 | 12 per unit | (41) stickers