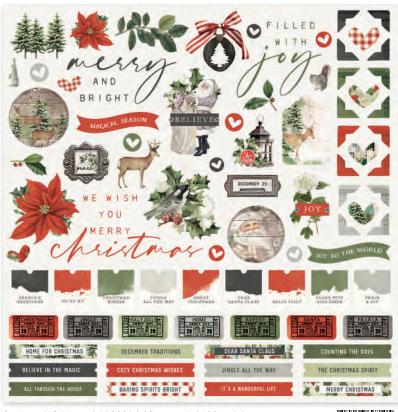

Cardstock Stickers | #16001 | 12 per unit | (82) stickers

Black | #13405

Collection Kit | #16000 | 6 per unit | 12 sheets of 12x12 Designer Cardstock including cut apart Element Sheets, and a 12x12 Cardstock Sticker Sheet; 94 pieces

Banner Cardstock Stickers | #16002 | 12 per unit | (41) stickers