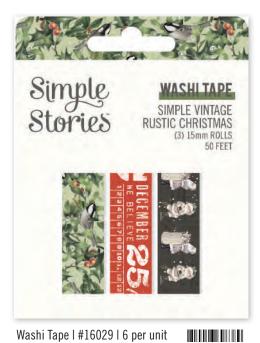

Foam Stickers | #16025 | 6 per unit | (55) foam stickers

Enamel Dots I #16028 I 6 per unit (60) pieces; 3 sizes, 4 of each size

Washi Tape I #16029 I 6 per unit (3) 15mm rolls; 50 feet

(24) double-sided sheets, including (4) designer prints and (2) 3x4 greeting card element sheets