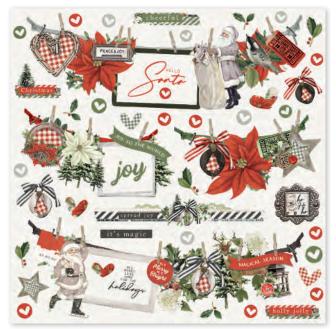

Cardstock Stickers | #16001 | 12 per unit | (82) stickers



## COORDINATING COLOR VIBE TEXTURED CARDSTOCK







Brick I #13408

Cranberry | #13451

Pine I #13452

Evergreen I #13453









Warm White I #13400

Grey | #13403

Charcoal I #13404

Black | #13405



Collection Kit | #16000 | 6 per unit | 12 sheets of 12x12 Designer Cardstock including cut apart Element Sheets, and a 12x12 Cardstock Sticker Sheet; 94 pieces



Banner Cardstock Stickers | #16002 | 12 per unit | (41) stickers









Layered Stickers | #16026 | 6 per unit (14) self-adhesive layered stickers





MERRY CHRISTMAS TO ALL

4x6 Stamps | #16031 | 6 per unit (18) photopolymer clear stamps



6x6 Stencil - Rustic Trees | #16032 | 6 per unit









Woodland Bits & Pieces I #16022 I 6 per unit I (39) pieces





Decorative Brads | #16027 | 6 per unit
(27) self-adhesive metal brads and (5) chipboard pieces









Chipboard Frames #16024 | 6 per unit (6) chipboard frames









Foam Stickers | #16025 | 6 per unit | (55) foam stickers





Enamel Dots I #16028 I 6 per unit (60) pieces; 3 sizes, 4 of each size



Washi Tape I #16029 I 6 per unit (3) 15mm rolls; 50 feet



(24) double-sided sheets, including (4) designer prints and (2)