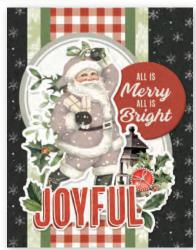

## CARD KIT - JOYFUL GREETINGS

Everything you need to create 8 handmade greeting cards. No cutting required! Quick and easy cardmaking - just add adhesive! Add your own twine, enamel dots, decorative brads, or foam adhesive for additional dimension.

Simple Cards Card Kit - Joyful Greetings includes:

- (24) Chipboard Pieces
- (56) Die-Cut Bits & Pieces
- (8) 4.25x5.5 White Cardstock Bases
- Complete Step-By-Step Instructions (Envelopes not included)

Simple Cards Card Kit - Joyful Greetings #16035 | 6 per unit