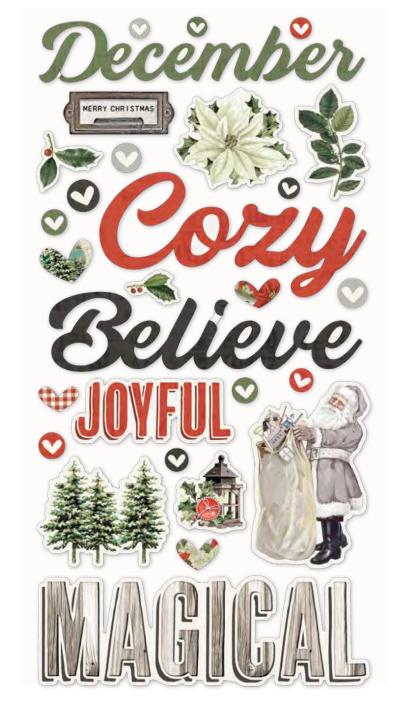

Evergreen I #13453









Warm White I #13400

Grey | #13403

Charcoal I #13404

Black | #13405



Collection Kit | #16000 | 6 per unit | 12 sheets of 12x12 Designer Cardstock including cut apart Element Sheets, and a 12x12 Cardstock Sticker Sheet; 94 pieces



Banner Cardstock Stickers | #16002 | 12 per unit | (41) stickers









Layered Stickers | #16026 | 6 per unit (14) self-adhesive layered stickers





MERRY CHRISTMAS TO ALL

4x6 Stamps | #16031 | 6 per unit (18) photopolymer clear stamps



6x6 Stencil - Rustic Trees | #16032 | 6 per unit









Woodland Bits & Pieces I #16022 I 6 per unit I (39) pieces





Decorative Brads | #16027 | 6 per unit
(27) self-adhesive metal brads and (5) chipboard pieces









Chipboard Frames #16024 | 6 per unit (6) chipboard frames









Foam Stickers | #16025 | 6 per unit | (55) foam stickers





Enamel Dots I #16028 I 6 per unit (60) pieces; 3 sizes, 4 of each size



Washi Tape I #16029 I 6 per unit (3) 15mm rolls; 50 feet



(24) double-sided sheets, including (4) designer prints and (2) 3x4 greeting card element sheets



























Sticker Book | #16023 | 6 per unit | (12) sticker sheets, 649 total stickers





6x8 SN@P! Binder - Rustic Christmas
#16030 | 3 per unit | Features printed laminated binder with 2"
D-ring binding and a decorative metal spine bookplate. Includes
(12) Pocket Pages; 3 each of 4 designs 6x8, 4x6/4x6, 3x4, 3x4/4x6.





## PAGE KIT - MAGICAL SEASON

Everything you need to create two 12x12 double-page scrapbook layouts. No cutting required! Quick and easy scrapbooking - just add