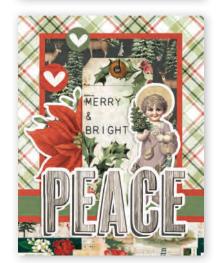

## CARD KIT - JOYFUL GREETINGS

Everything you need to create 8 handmade greeting cards. No cutting required! Quick and easy cardmaking - just add adhesive! Add your own twine, enamel dots, decorative brads, or foam adhesive for additional dimension.

Simple Cards Card Kit - Joyful Greetings includes:

- (24) Chipboard Pieces
- (56) Die-Cut Bits & Pieces
- (8) 4.25x5.5 White Cardstock Bases
- Complete Step-By-Step Instructions (Envelopes not included)

Simple Cards Card Kit - Joyful Greetings #16035 | 6 per unit