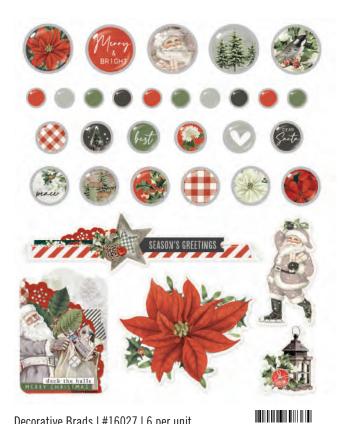

Woodland Bits & Pieces I #16022 I 6 per unit I (39) pieces

Decorative Brads | #16027 | 6 per unit
(27) self-adhesive metal brads and (5) chipboard pieces

Chipboard Frames #16024 | 6 per unit (6) chipboard frames