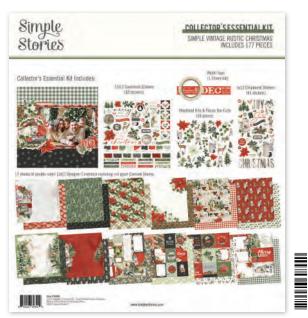

Collector's Essential Kit I #16036 I 6 per unit I 12 sheets of 12x12 Designer Cardstock including cut apart Element Sheets, 12x12 Cardstock Sticker Sheet (82), Woodland Bits & Pieces (39), 6x12 Chipboard (43), Washi Tape (1); 177 pieces