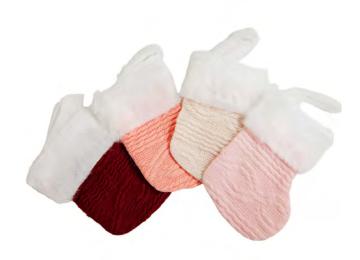

ze 8" X 8" details acid and Lignin Free, 32 sheets









**998943** CANDY CANE LANE 12" X 12" VELLUM SHEET Details 12" X 12" WITH FOIL ACCENTS



**998820** CANDY CANE LANE 3" X 4" JOURNALING CARDS



 998837
 CANDY CANE LANE 12" X 12" ACETATE SHEET

 Defails 12" X 12" ACETATE



G 998868 CHIPBOARD STICKERS WITH FOIL ACCENTS





998875 CANDY CANE LANE EPHEMERA I Defails 64 Pieces with foil details



B 998882 CANDY CANE LANE EPHEMERA II Details 72 Pieces with foil accents





**998929** CANDY CANE LANE PUFFY STICKERS defails 40 PIECES



DETAILS 21 PIECES CANDY CANE LANE ICON PUFFY STICKERS



E 999209 CANDY CANE LANE SIIC



F 998844 CANDY CANE LANE FROSTED BERRIES Details includes 3 styles



G 999216 CANDY CANE LANE SILICONE MOULD Details measures 3.5" X 4.5" Silicone mould









**998899** CANDY CANE LANE METAL CHARMS Details includes 5 pieces





998936 CANDY CANE LANE CONFETTI Details includes 10-15g per BAG







B 660994 RUDOLPH'S NOSE PACKAGE SIZE 3.8" x 7.5" DETAILS MULBERRY PAPER



660987 SWEET CHRISTMAS

PACKAGE SIZE 3.8" x 7.5" DETAILS MULBERRY PAPER

А



PACKAGE SIZE 3.8" x 7.5" DETAILS MULBERRY PAPER







A 661021 CHRISTMAS MORNING PACKAGE SIZE 3.8" x 7.5" DETAILS MULBERRY PAPER



B 661830 MISTLETOE KISSES PACKAGE SIZE 3.8" x 7.5" DETAILS MULBERRY PAPER



CANDY CANE PACKAGE SIZE 3.8"x 7.5" DETAILS MULBERRY PAPER



PACKAGE SIZE 3.8" x 7.5" DETAILS MULBERRY PAPER







**661878** MAGICAL DECEMBER PACKAGE SIZE 3.8" x 7.5" DETAILS MULBERRY PAPER F 661885 TWENTY FIVE PACKAGE SIZE 3.8" x 7.5" DETAILS MULBERRY PAPER



G63018 FIRST SNOW 3.8" x 7.5"