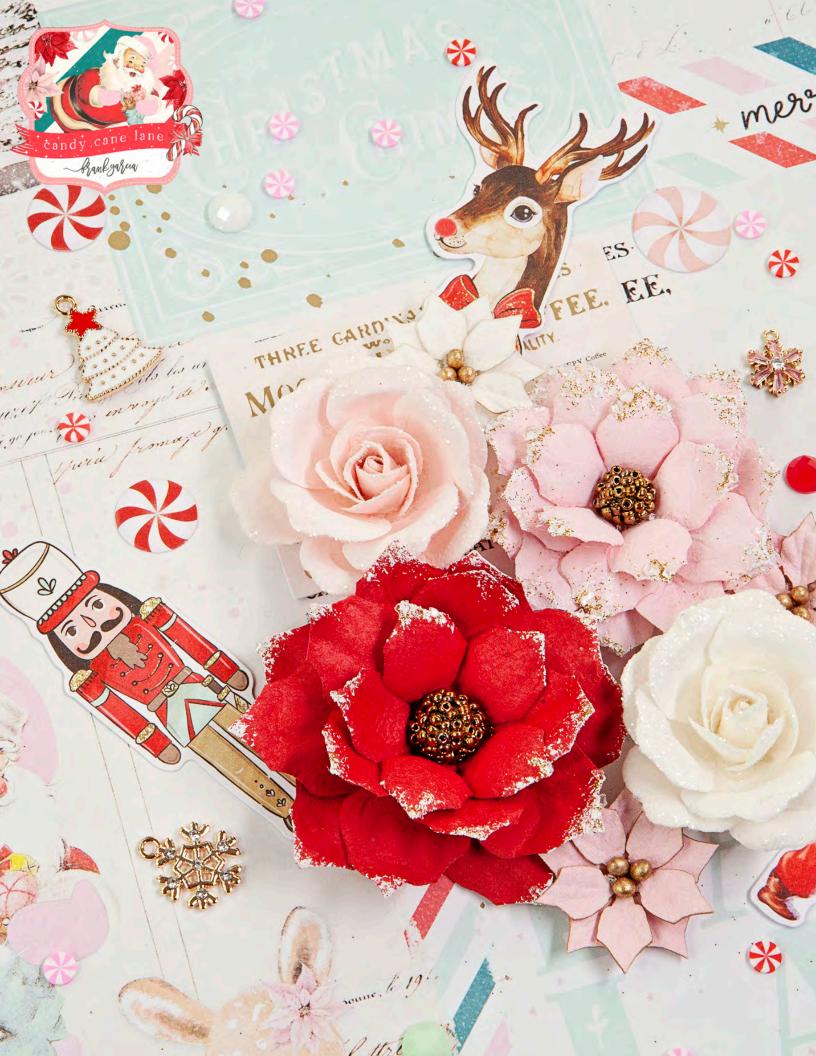

 998837
 CANDY CANE LANE 12" X 12" ACETATE SHEET

 Defails 12" X 12" ACETATE

G 998868 CHIPBOARD STICKERS WITH FOIL ACCENTS

998875 CANDY CANE LANE EPHEMERA I Defails 64 Pieces with foil details

B 998882 CANDY CANE LANE EPHEMERA II Details 72 Pieces with foil accents

**998929** CANDY CANE LANE PUFFY STICKERS defails 40 PIECES

DETAILS 21 PIECES CANDY CANE LANE ICON PUFFY STICKERS

E 999209 CANDY CANE LANE SIIC

F 998844 CANDY CANE LANE FROSTED BERRIES Details includes 3 styles

G 999216 CANDY CANE LANE SILICONE MOULD Details measures 3.5" X 4.5" Silicone mould

**998899** CANDY CANE LANE METAL CHARMS Details includes 5 pieces

998936 CANDY CANE LANE CONFETTI Details includes 10-15g per BAG