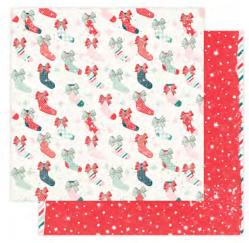

F 998769 RED PEPPERMINT Package size 12" x 12.5" details ACID AND LIGNIN FREE

CANDY CANE LANE BY FRANK GARCIA PAPER PADS & JOURNALING CARDS MINIMUM 6 EACH.

PACKAGE SIZE 12" X 12.5" DETAILS ACID AND LIGNIN FREE, 26 SHEETS