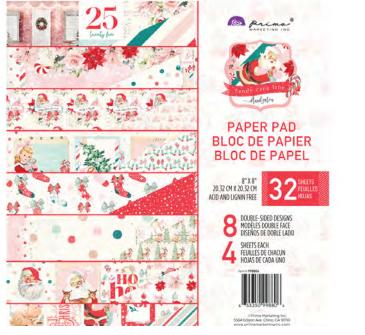

B 998806 CANDY CANE LANE 8" X 8" PAPER PAD Package size 8" X 8" details acid and Lignin Free, 32 sheets

**998943** CANDY CANE LANE 12" X 12" VELLUM SHEET Details 12" X 12" WITH FOIL ACCENTS

**998820** CANDY CANE LANE 3" X 4" JOURNALING CARDS