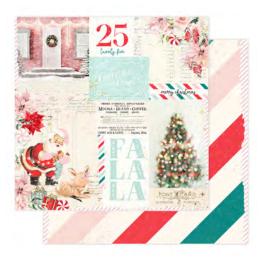

A 998714 CANDY CANE LANE PACKAGE SIZE 12"X 12.5" DETAILS ACID AND LIGNIN FREE

PACKAGE SIZE 12"x 12.5" DETAILS ACID AND LIGNIN FREE

**998776** SWEET CHRISTMAS PACKAGE SIZE 12" X 12.5" DETAILS ACID AND LIGNIN FREE