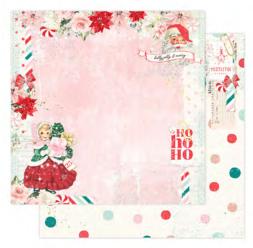

A 998714 CANDY CANE LANE PACKAGE SIZE 12"X 12.5" DETAILS ACID AND LIGNIN FREE

PACKAGE SIZE 12"x 12.5" DETAILS ACID AND LIGNIN FREE

**998776** SWEET CHRISTMAS PACKAGE SIZE 12" X 12.5" DETAILS ACID AND LIGNIN FREE