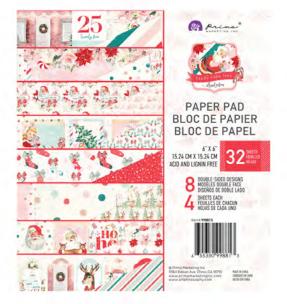

B 998806 CANDY CANE LANE 8" X 8" PAPER PAD Package size 8" X 8" details acid and Lignin Free, 32 sheets

**998943** CANDY CANE LANE 12" X 12" VELLUM SHEET Details 12" X 12" WITH FOIL ACCENTS

**998820** CANDY CANE LANE 3" X 4" JOURNALING CARDS