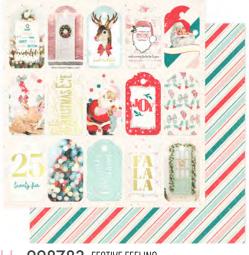

B 998806 CANDY CANE LANE 8" X 8" PAPER PAD Package size 8" X 8" details acid and Lignin Free, 32 sheets

**998943** CANDY CANE LANE 12" X 12" VELLUM SHEET Details 12" X 12" WITH FOIL ACCENTS

**998820** CANDY CANE LANE 3" X 4" JOURNALING CARDS