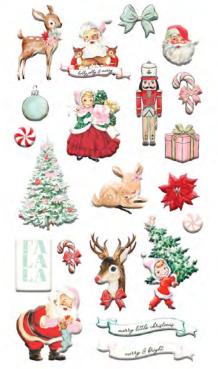

 998837
 CANDY CANE LANE 12" X 12" ACETATE SHEET

 Defails 12" X 12" ACETATE

G 998868 CHIPBOARD STICKERS WITH FOIL ACCENTS

998875 CANDY CANE LANE EPHEMERA I Defails 64 Pieces with foil details

B 998882 CANDY CANE LANE EPHEMERA II Details 72 Pieces with foil accents