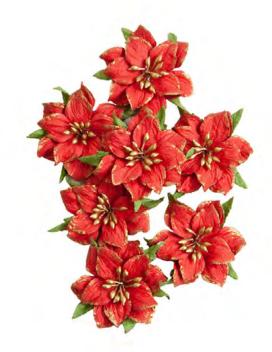

B 660994 RUDOLPH'S NOSE PACKAGE SIZE 3.8" x 7.5" DETAILS MULBERRY PAPER

660987 SWEET CHRISTMAS

PACKAGE SIZE 3.8" x 7.5" DETAILS MULBERRY PAPER

А

PACKAGE SIZE 3.8" x 7.5" DETAILS MULBERRY PAPER

A 661021 CHRISTMAS MORNING PACKAGE SIZE 3.8" x 7.5" DETAILS MULBERRY PAPER

B 661830 MISTLETOE KISSES PACKAGE SIZE 3.8" x 7.5" DETAILS MULBERRY PAPER

CANDY CANE PACKAGE SIZE 3.8"x 7.5" DETAILS MULBERRY PAPER

PACKAGE SIZE 3.8" x 7.5" DETAILS MULBERRY PAPER

**661878** MAGICAL DECEMBER PACKAGE SIZE 3.8" x 7.5" DETAILS MULBERRY PAPER F 661885 TWENTY FIVE PACKAGE SIZE 3.8" x 7.5" DETAILS MULBERRY PAPER

G63018 FIRST SNOW 3.8" x 7.5" DETAILS MULBERRY PAPER

ACKAGE SIZE 3.8" x 7.5" DETAILS MULBERRY PAPER

A 663049 SILVER BELLS PACKAGE SIZE 3.8"x 7.5" DETAILS MULBERRY PAPER B 663025 CHRISTMAS WONDERLAND PACKAGE SIZE 3.8" x 7.5" DETAILS MULBERRY PAPER