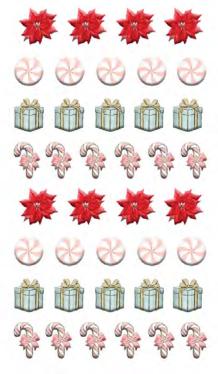

**998929** CANDY CANE LANE PUFFY STICKERS defails 40 PIECES

DETAILS 21 PIECES CANDY CANE LANE ICON PUFFY STICKERS

E 999209 CANDY CANE LANE SIIC

F 998844 CANDY CANE LANE FROSTED BERRIES Details includes 3 styles