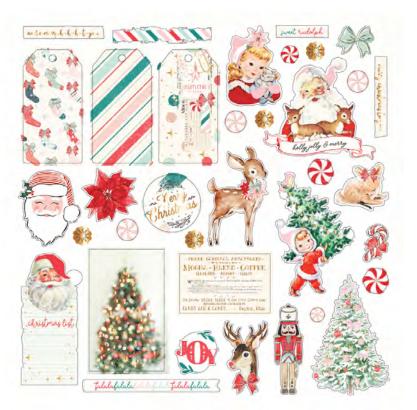

 998837
 CANDY CANE LANE 12" X 12" ACETATE SHEET

 Defails 12" X 12" ACETATE

G 998868 CHIPBOARD STICKERS WITH FOIL ACCENTS

998875 CANDY CANE LANE EPHEMERA I Defails 64 Pieces with foil details

B 998882 CANDY CANE LANE EPHEMERA II Details 72 Pieces with foil accents