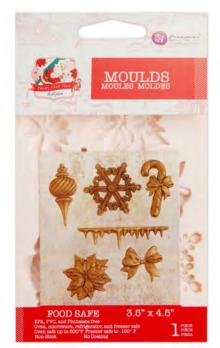

G 999216 CANDY CANE LANE SILICONE MOULD Details measures 3.5" X 4.5" Silicone mould

**998899** CANDY CANE LANE METAL CHARMS Details includes 5 pieces

998936 CANDY CANE LANE CONFETTI Details includes 10-15g per BAG