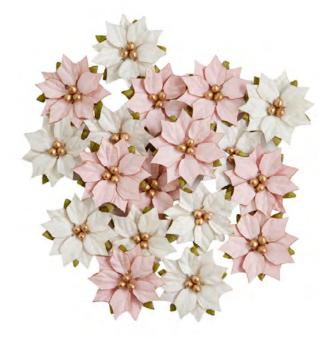

B 660994 RUDOLPH'S NOSE PACKAGE SIZE 3.8" x 7.5" DETAILS MULBERRY PAPER

660987 SWEET CHRISTMAS

PACKAGE SIZE 3.8" x 7.5" DETAILS MULBERRY PAPER

А

PACKAGE SIZE 3.8" x 7.5" DETAILS MULBERRY PAPER

A 661021 CHRISTMAS MORNING PACKAGE SIZE 3.8" x 7.5" DETAILS MULBERRY PAPER

B 661830 MISTLETOE KISSES PACKAGE SIZE 3.8" x 7.5" DETAILS MULBERRY PAPER

CANDY CANE PACKAGE SIZE 3.8"x 7.5" DETAILS MULBERRY PAPER

PACKAGE SIZE 3.8" x 7.5" DETAILS MULBERRY PAPER

**661878** MAGICAL DECEMBER PACKAGE SIZE 3.8" x 7.5" DETAILS MULBERRY PAPER F 661885 TWENTY FIVE PACKAGE SIZE 3.8" x 7.5" DETAILS MULBERRY PAPER

G63018 FIRST SNOW 3.8" x 7.5" DETAILS MULBERRY PAPER

ACKAGE SIZE 3.8" x 7.5" DETAILS MULBERRY PAPER

A 663049 SILVER BELLS PACKAGE SIZE 3.8"x 7.5" DETAILS MULBERRY PAPER B 663025 CHRISTMAS WONDERLAND PACKAGE SIZE 3.8" x 7.5" DETAILS MULBERRY PAPER