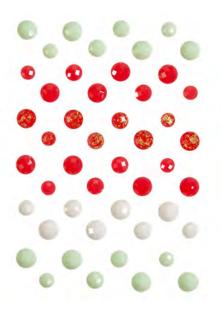

G 999216 CANDY CANE LANE SILICONE MOULD Details measures 3.5" X 4.5" Silicone mould

**998899** CANDY CANE LANE METAL CHARMS Details includes 5 pieces

998936 CANDY CANE LANE CONFETTI Details includes 10-15g per BAG