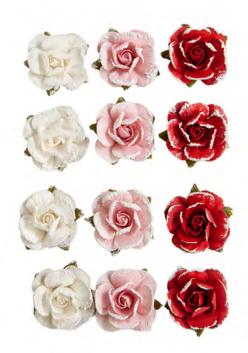

B 660994 RUDOLPH'S NOSE PACKAGE SIZE 3.8" x 7.5" DETAILS MULBERRY PAPER

660987 SWEET CHRISTMAS

PACKAGE SIZE 3.8" x 7.5" DETAILS MULBERRY PAPER

А

PACKAGE SIZE 3.8" x 7.5" DETAILS MULBERRY PAPER

A 661021 CHRISTMAS MORNING PACKAGE SIZE 3.8" x 7.5" DETAILS MULBERRY PAPER

B 661830 MISTLETOE KISSES PACKAGE SIZE 3.8" x 7.5" DETAILS MULBERRY PAPER

CANDY CANE PACKAGE SIZE 3.8"x 7.5" DETAILS MULBERRY PAPER

PACKAGE SIZE 3.8" x 7.5" DETAILS MULBERRY PAPER

**661878** MAGICAL DECEMBER PACKAGE SIZE 3.8" x 7.5" DETAILS MULBERRY PAPER F 661885 TWENTY FIVE PACKAGE SIZE 3.8" x 7.5" DETAILS MULBERRY PAPER

G63018 FIRST SNOW 3.8" x 7.5" DETAILS MULBERRY PAPER

ACKAGE SIZE 3.8" x 7.5" DETAILS MULBERRY PAPER

A 663049 SILVER BELLS PACKAGE SIZE 3.8"x 7.5" DETAILS MULBERRY PAPER B 663025 CHRISTMAS WONDERLAND PACKAGE SIZE 3.8" x 7.5" DETAILS MULBERRY PAPER