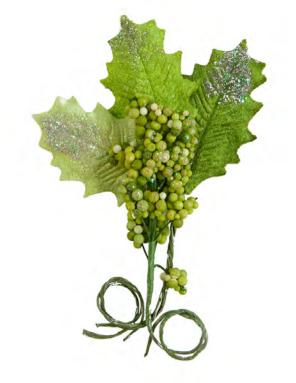

**998929** CANDY CANE LANE PUFFY STICKERS defails 40 PIECES

DETAILS 21 PIECES CANDY CANE LANE ICON PUFFY STICKERS

E 999209 CANDY CANE LANE SIIC

F 998844 CANDY CANE LANE FROSTED BERRIES Details includes 3 styles