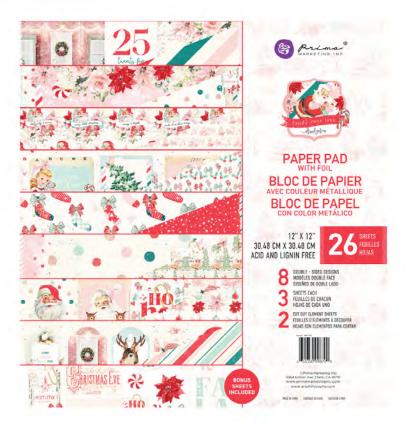

F 998769 RED PEPPERMINT Package size 12" x 12.5" details ACID AND LIGNIN FREE

CANDY CANE LANE BY FRANK GARCIA PAPER PADS & JOURNALING CARDS MINIMUM 6 EACH.

PACKAGE SIZE 12" X 12.5" DETAILS ACID AND LIGNIN FREE, 26 SHEETS