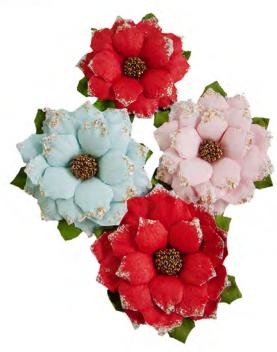

**998929** CANDY CANE LANE PUFFY STICKERS defails 40 PIECES

DETAILS 21 PIECES CANDY CANE LANE ICON PUFFY STICKERS

E 999209 CANDY CANE LANE SIIC

F 998844 CANDY CANE LANE FROSTED BERRIES Details includes 3 styles