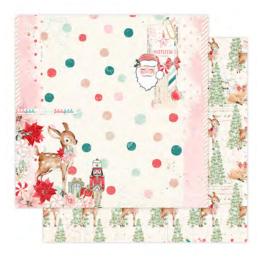

A 998714 CANDY CANE LANE PACKAGE SIZE 12"X 12.5" DETAILS ACID AND LIGNIN FREE

PACKAGE SIZE 12"x 12.5" DETAILS ACID AND LIGNIN FREE

**998776** SWEET CHRISTMAS PACKAGE SIZE 12" X 12.5" DETAILS ACID AND LIGNIN FREE