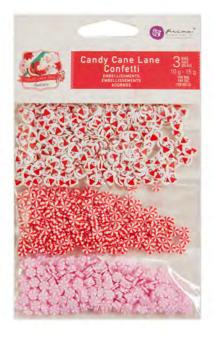

G 999216 CANDY CANE LANE SILICONE MOULD Details measures 3.5" X 4.5" Silicone mould

**998899** CANDY CANE LANE METAL CHARMS Details includes 5 pieces

998936 CANDY CANE LANE CONFETTI Details includes 10-15g per BAG