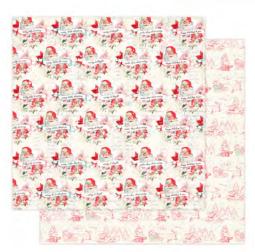

B 998721 JOLLY DAYS PACKAGE SIZE 12" X 12.5" DETAILS ACID AND LIGNIN FREE

PACKAGE SIZE 12" X 12.5" DETAILS ACID AND LIGNIN FREE

PACKAGE SIZE 12" X 12.5" DETAILS ACID AND LIGNIN FREE

PACKAGE SIZE 12"x 12.5" DETAILS ACID AND LIGNIN FREE