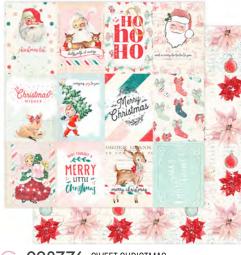

F 998769 RED PEPPERMINT Package size 12" x 12.5" details ACID AND LIGNIN FREE

CANDY CANE LANE BY FRANK GARCIA PAPER PADS & JOURNALING CARDS MINIMUM 6 EACH.

PACKAGE SIZE 12" X 12.5" DETAILS ACID AND LIGNIN FREE, 26 SHEETS