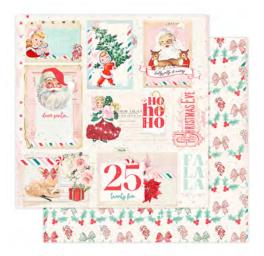

A 998714 CANDY CANE LANE PACKAGE SIZE 12"X 12.5" DETAILS ACID AND LIGNIN FREE

PACKAGE SIZE 12"x 12.5" DETAILS ACID AND LIGNIN FREE

**998776** SWEET CHRISTMAS PACKAGE SIZE 12" X 12.5" DETAILS ACID AND LIGNIN FREE