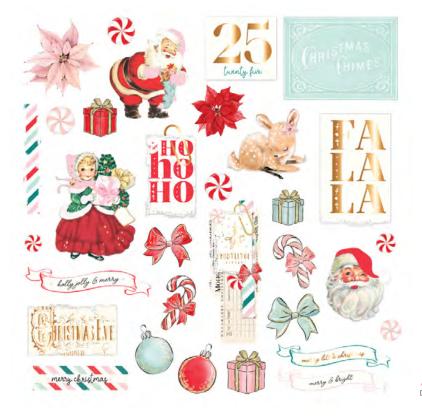

 998837
 CANDY CANE LANE 12" X 12" ACETATE SHEET

 Defails 12" X 12" ACETATE

G 998868 CHIPBOARD STICKERS WITH FOIL ACCENTS

998875 CANDY CANE LANE EPHEMERA I Defails 64 Pieces with foil details

B 998882 CANDY CANE LANE EPHEMERA II Details 72 Pieces with foil accents