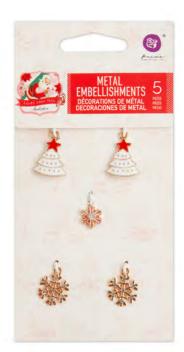

G 999216 CANDY CANE LANE SILICONE MOULD Details measures 3.5" X 4.5" Silicone mould

**998899** CANDY CANE LANE METAL CHARMS Details includes 5 pieces

998936 CANDY CANE LANE CONFETTI Details includes 10-15g per BAG