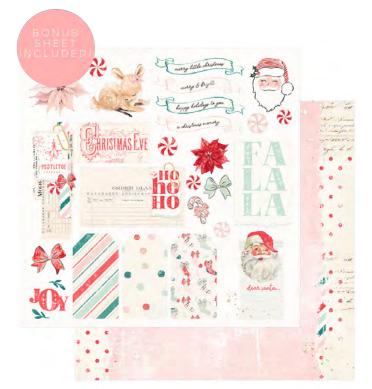

F 998769 RED PEPPERMINT Package size 12" x 12.5" details ACID AND LIGNIN FREE

CANDY CANE LANE BY FRANK GARCIA PAPER PADS & JOURNALING CARDS MINIMUM 6 EACH.

PACKAGE SIZE 12" X 12.5" DETAILS ACID AND LIGNIN FREE, 26 SHEETS