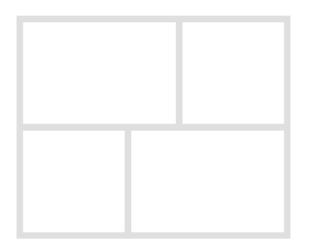

the outside edge to trace and cut your scrapbook paper to create a mat for your photos. Next, use the openings to crop and place your photos on the mat. Create multiple looks by rotating the Page Template and adding journaling to one or more of the openings using the Journal Templates. Scrapbooking has never been this easy or FUN! Scrapbooking is now as easy as 1-2-3!

Create a 1/4" mat for your photos by tracing around the outside edge of the Page Template. Trim paper to size.







For perfect photo placement every time, place the template over the mat, and use the openings as a guide to adhere your photos.











Page Template - Design 7 #15966 | 6 per unit Includes (1) 16-2x2 divided template





Page Template - Design 8 #15967 | 6 per unit Includes (1) 9-3x3 divided template









Page Template - Design 10 #15969 | 6 per unit Includes (1) 2-4x4 and 2-3x4 divided template



Page Template - Design 11 #15970 | 6 per unit Includes (1) 2-3x4 and 2-3x3 divided template