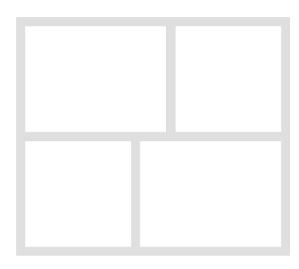

Page Template - Design 11 #15970 | 6 per unit Includes (1) 2-3x4 and 2-3x3 divided template