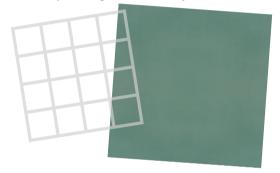

Create a 1/4" mat for your photos by tracing around the outside edge of the Page Template. Trim paper to size.

For perfect photo placement every time, place the template over the mat, and use the openings as a guide to adhere your photos.