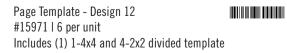

Template and adding journaling to one or more of the openings using the Journal Templates. Scrapbooking has never been this easy or FUN! Scrapbooking is now as easy as 1-2-3!

Create a 1/4" mat for your photos by tracing around the outside edge of the Page Template. Trim paper to size.







For perfect photo placement every time, place the template over the mat, and use the openings as a guide to adhere your photos.











Page Template - Design 7 #15966 | 6 per unit Includes (1) 16-2x2 divided template





Page Template - Design 8 #15967 | 6 per unit Includes (1) 9-3x3 divided template









Page Template - Design 10 #15969 | 6 per unit Includes (1) 2-4x4 and 2-3x4 divided template



Page Template - Design 11 #15970 | 6 per unit Includes (1) 2-3x4 and 2-3x3 divided template