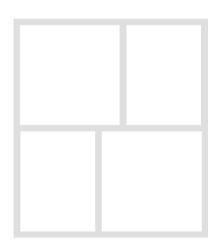

outside edge to trace and cut your scrapbook paper to create a mat for your photos. Next, use the openings to crop and place your photos on the mat. Create multiple looks by rotating the Page Template and adding journaling to one or more of the openings using the Journal Templates. Scrapbooking has never been this easy or FUN! Scrapbooking is now as easy as 1-2-3!

Create a 1/4" mat for your photos by tracing around the outside edge of the Page Template. Trim paper to size.







For perfect photo placement every time, place the template over the mat, and use the openings as a guide to adhere your photos.











Page Template - Design 7 #15966 | 6 per unit Includes (1) 16-2x2 divided template





Page Template - Design 8 #15967 | 6 per unit Includes (1) 9-3x3 divided template









Page Template - Design 10 #15969 | 6 per unit Includes (1) 2-4x4 and 2-3x4 divided template



Page Template - Design 11 #15970 | 6 per unit Includes (1) 2-3x4 and 2-3x3 divided template