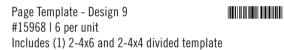

e outside edge to trace and cut your scrapbook paper to create a mat for your photos. Next, use the openings to crop and place your photos on the mat. Create multiple looks by rotating the Page Template and adding journaling to one or more of the openings using the Journal Templates. Scrapbooking has never been this easy or FUN! Scrapbooking is now as easy as 1-2-3!

Create a 1/4" mat for your photos by tracing around the outside edge of the Page Template. Trim paper to size.







For perfect photo placement every time, place the template over the mat, and use the openings as a guide to adhere your photos.











Page Template - Design 7 #15966 | 6 per unit Includes (1) 16-2x2 divided template





Page Template - Design 8 #15967 | 6 per unit Includes (1) 9-3x3 divided template









Page Template - Design 10 #15969 | 6 per unit Includes (1) 2-4x4 and 2-3x4 divided template



Page Template - Design 11 #15970 | 6 per unit Includes (1) 2-3x4 and 2-3x3 divided template