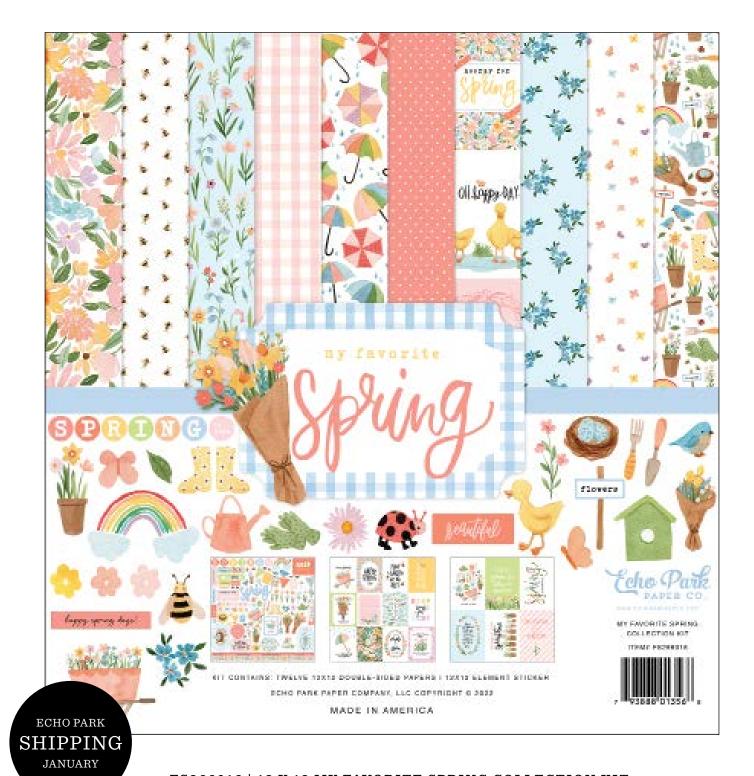

## ${\tt FS266016} \mid {\tt 12~X~12~MY~FAVORITE~SPRING~COLLECTION~KIT}$

You might dream about the adrenaline rushing through your veins as you experience the thrills of the rides. You might be giddy with excitement about meeting your favorite characters. Or you might be dreaming of delicious sweets and treats galore. No matter what your reason is, one thing is for sure, everyone loves "A Magical Place!" This new collection is perfect for documenting and celebrating your love of all things magical. Bright happy colors, darling artwork, and cheerful sentiments abound on the papers and embellishments you'll find in this new set. Don't delay – start planning your next enchanting adventure, because the fun starts now!

"My Favorite Spring" includes collection kit, 6 double-sided patterned papers, 3 coordinating solids, coordinating solids kit, 12x12 element sticker sheet, 6x6 paper pad, ephemera, 2 die sets, and a stamp set.