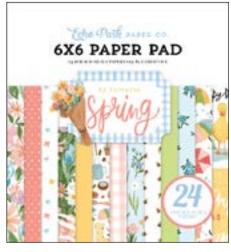

FS266042 | HAPPY SPRING STAMP SET

FS266014 | 12 x 12 ELEMENT STICKER

FS266023 | 6 x 6 PAPER PAD

FS266015 | SOLIDS KIT

FS266017 | BLUE / YELLOW

FS266018 | CORAL / GREEN

FS266019 | LT. PINK / PINK

FS266040 | SPRINGTIME RAINBOW DIE SET