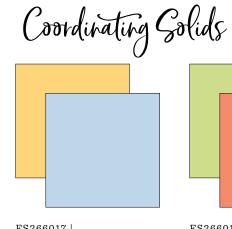

FS266042 | HAPPY SPRING STAMP SET

FS266014 | 12 x 12 ELEMENT STICKER

FS266023 | 6 x 6 PAPER PAD

FS266015 | SOLIDS KIT

FS266017 | BLUE / YELLOW

FS266018 | CORAL / GREEN

FS266019 | LT. PINK / PINK

FS266040 | SPRINGTIME RAINBOW DIE SET