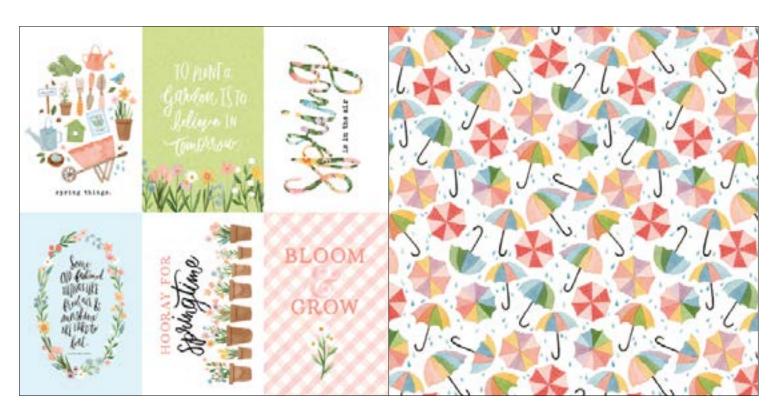

1

FS266002 | 3X4 JOURNALING CARDS

FS266004 | 4X6 JOURNALING CARDS

FS266006 | 4X4 JOURNALING CARDS

FS266007 | FLOWER PATCH

FS266005 | SPRING THINGS

FS266024 | EPHEMERA

Spung BEST rainfour LMUST face FLOWERS. ALWAYS

 ${\tt FS266005} \mid {\tt SPRING\ THINGS\ A\ \&\ B}$ 

4

FS266006 | 4X4 JOURNALING CARDS A & B

FS266007 | FLOWER PATCH A & B

FS266017 | BLUE / YELLOW A & B

FS266018 | CORAL / GREEN A & B

FS266019 | LT. PINK / PINK A & B