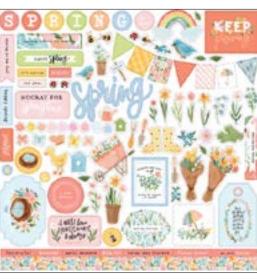

FS266042 | HAPPY SPRING STAMP SET

FS266014 | 12 x 12 ELEMENT STICKER

FS266023 | 6 x 6 PAPER PAD

FS266015 | SOLIDS KIT

FS266017 | BLUE / YELLOW

FS266018 | CORAL / GREEN

FS266019 | LT. PINK / PINK

FS266040 | SPRINGTIME RAINBOW DIE SET