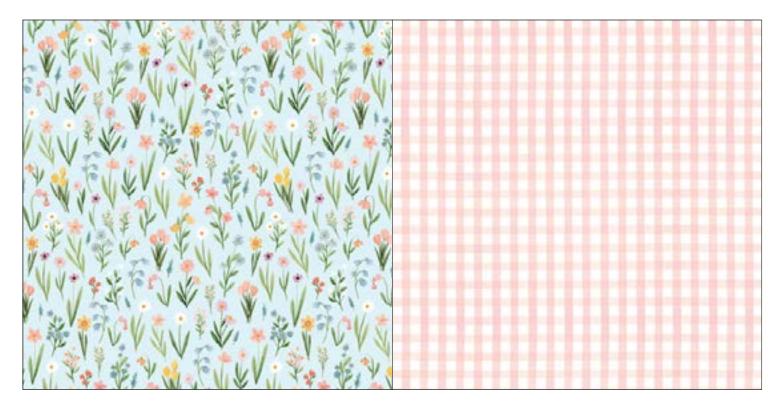

1

FS266002 | 3X4 JOURNALING CARDS

FS266004 | 4X6 JOURNALING CARDS

FS266006 | 4X4 JOURNALING CARDS

FS266007 | FLOWER PATCH

FS266005 | SPRING THINGS

FS266024 | EPHEMERA

Spung BEST rainfour LMUST face FLOWERS. ALWAYS