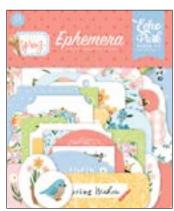

1

FS266002 | 3X4 JOURNALING CARDS

FS266004 | 4X6 JOURNALING CARDS

FS266006 | 4X4 JOURNALING CARDS

FS266007 | FLOWER PATCH

FS266005 | SPRING THINGS

FS266024 | EPHEMERA

Spung BEST rainfour LMUST face FLOWERS. ALWAYS