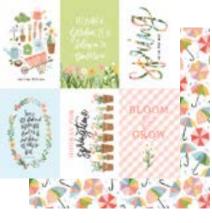

1

FS266002 | 3X4 JOURNALING CARDS

FS266004 | 4X6 JOURNALING CARDS

FS266006 | 4X4 JOURNALING CARDS

FS266007 | FLOWER PATCH

FS266005 | SPRING THINGS

FS266024 | EPHEMERA

Spung BEST rainfour LMUST face FLOWERS. ALWAYS

 ${\tt FS266005} \mid {\tt SPRING\ THINGS\ A\ \&\ B}$ 

4

FS266006 | 4X4 JOURNALING CARDS A & B

FS266007 | FLOWER PATCH A & B

FS266017 | BLUE / YELLOW A & B

FS266018 | CORAL / GREEN A & B

FS266019 | LT. PINK / PINK A & B