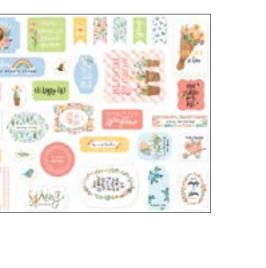

FS266042 | HAPPY SPRING STAMP SET

FS266014 | 12 x 12 ELEMENT STICKER

FS266023 | 6 x 6 PAPER PAD

FS266015 | SOLIDS KIT

FS266017 | BLUE / YELLOW

FS266018 | CORAL / GREEN

FS266019 | LT. PINK / PINK

FS266040 | SPRINGTIME RAINBOW DIE SET