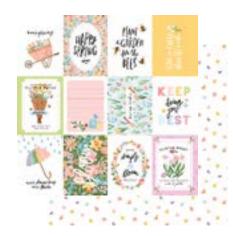

1

FS266002 | 3X4 JOURNALING CARDS

FS266004 | 4X6 JOURNALING CARDS

FS266006 | 4X4 JOURNALING CARDS

FS266007 | FLOWER PATCH

FS266005 | SPRING THINGS

FS266024 | EPHEMERA

Spung BEST rainfour LMUST face FLOWERS. ALWAYS

FS266041 | BEAUTIFUL FLOWERS WORD DIE SET

801.831.0808 MADISON@ECHOPARKPAPER.COM

TO ORDER CONTACT

MADISON PARKER

FS266002 | 3X4 JOURNALING CARDS A & B

FS266003 | MAY FLOWERS A & B

FS266004 | 4X6 JOURNALING CARDS A & B