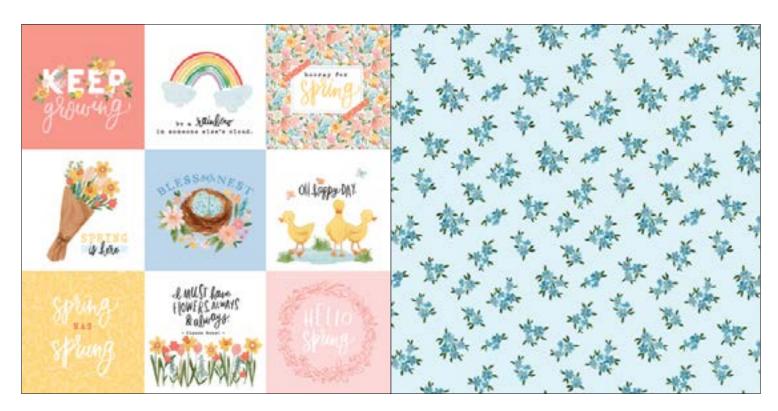

1

FS266002 | 3X4 JOURNALING CARDS

FS266004 | 4X6 JOURNALING CARDS

FS266006 | 4X4 JOURNALING CARDS

FS266007 | FLOWER PATCH

FS266005 | SPRING THINGS

FS266024 | EPHEMERA

Spung BEST rainfour LMUST face FLOWERS. ALWAYS