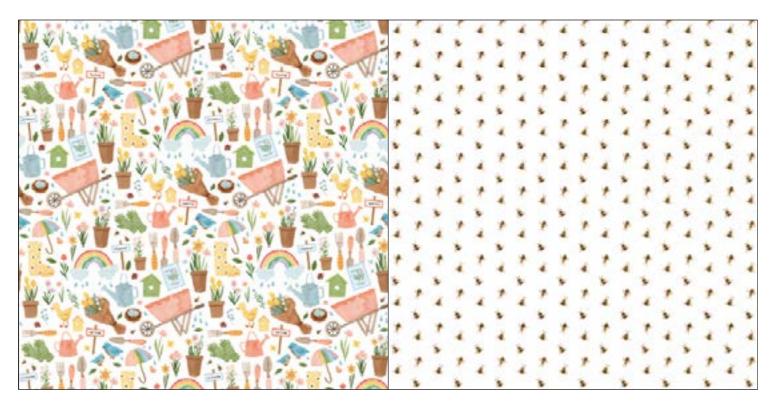

1

FS266002 | 3X4 JOURNALING CARDS

FS266004 | 4X6 JOURNALING CARDS

FS266006 | 4X4 JOURNALING CARDS

FS266007 | FLOWER PATCH

FS266005 | SPRING THINGS

FS266024 | EPHEMERA

Spung BEST rainfour LMUST face FLOWERS. ALWAYS