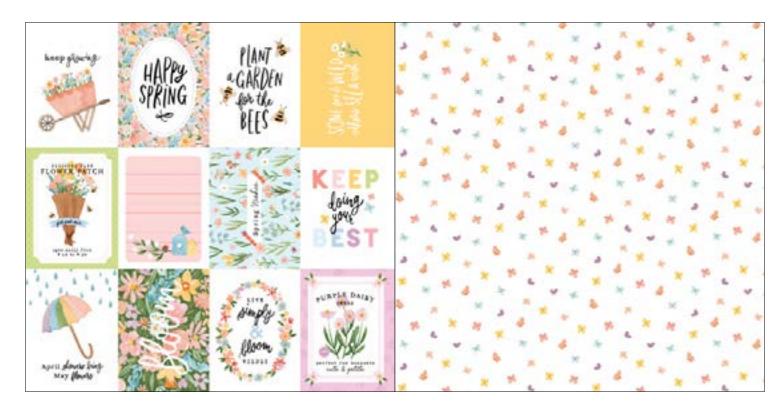

1

FS266002 | 3X4 JOURNALING CARDS

FS266004 | 4X6 JOURNALING CARDS

FS266006 | 4X4 JOURNALING CARDS

FS266007 | FLOWER PATCH

FS266005 | SPRING THINGS

FS266024 | EPHEMERA

Spung BEST rainfour LMUST face FLOWERS. ALWAYS