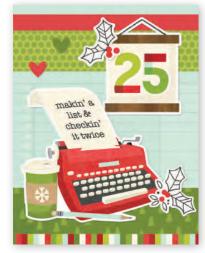

# CARD KIT - HOLIDAY HELLOS

Everything you need to create 8 handmade greeting cards. No cutting required! Quick and easy cardmaking - just add adhesive! Add your own twine, enamel dots, decorative brads, or foam adhesive for additional dimension.

Simple Cards Card Kit - Holiday Hellos includes:

- (28) Chipboard Pieces
- (60) Die-Cut Bits & Pieces
- (8) 4.25x5.5 White Cardstock Bases
- Complete Step-By-Step Instructions (Envelopes not included)

Simple Cards Card Kit - Holiday Hellos #15731 | 6 per unit