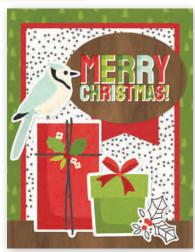

# CARD KIT - HOLIDAY HELLOS

Everything you need to create 8 handmade greeting cards. No cutting required! Quick and easy cardmaking - just add adhesive! Add your own twine, enamel dots, decorative brads, or foam adhesive for additional dimension.

Simple Cards Card Kit - Holiday Hellos includes:

- (28) Chipboard Pieces
- (60) Die-Cut Bits & Pieces
- (8) 4.25x5.5 White Cardstock Bases
- Complete Step-By-Step Instructions (Envelopes not included)

Simple Cards Card Kit - Holiday Hellos #15731 | 6 per unit