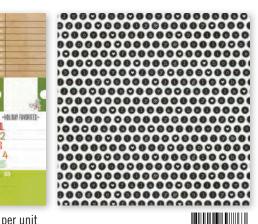

# 1234567

Number Bits & Pieces | #15718 | 6 per unit | (35) pieces

6x8 Paper Pad | #15714 | 6 per unit
(24) double-sided sheets, including (4) designer prints
and (2) 3x4 greeting card element sheets