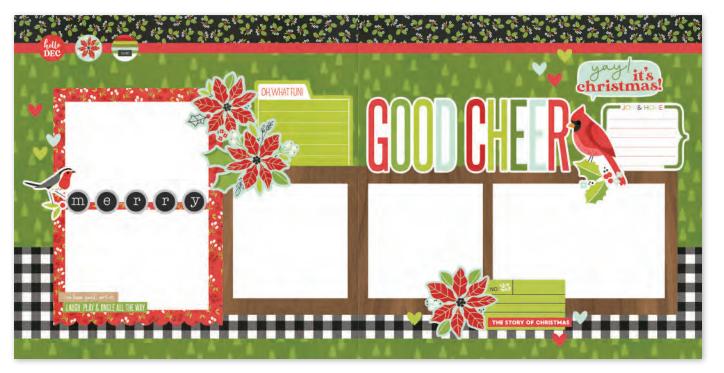

# PAGE KIT - GOOD CHEER

Everything you need to create two 12x12 double-page scrapbook layouts. No cutting required! Quick and easy scrapbooking - just add photos and adhesive! Add your own twine, enamel dots, decorative brads, or foam adhesive for additional dimension. Simple Pages Page Kit - Good Cheer includes:

- (29) Chipboard Pieces
- (53) Die-Cut Bits & Pieces
- (4) 12x12 Cardstock Base Sheets
- Complete Step-By-Step Instructions

Simple Pages Page Kit - Good Cheer #15730 | 6 per unit