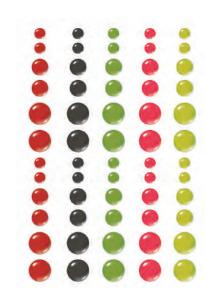

Enamel Dots | #15724 | 6 per unit (60) pieces; 3 sizes, 4 of each size

4x6 Stamps | #15727 | 6 per unit (18) photopolymer clear stamps

6x6 Stencil - Pine Trees | #15728 | 6 per unit

Bits & Pieces | #15716 | 6 per unit | (61) pieces