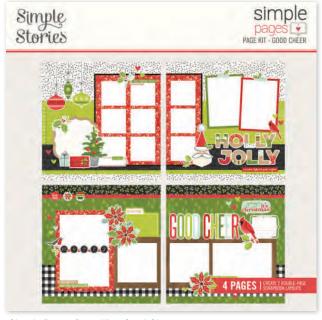

# PAGE KIT - GOOD CHEER

Everything you need to create two 12x12 double-page scrapbook layouts. No cutting required! Quick and easy scrapbooking - just add photos and adhesive! Add your own twine, enamel dots, decorative brads, or foam adhesive for additional dimension. Simple Pages Page Kit - Good Cheer includes:

- (29) Chipboard Pieces
- (53) Die-Cut Bits & Pieces
- (4) 12x12 Cardstock Base Sheets
- Complete Step-By-Step Instructions

Simple Pages Page Kit - Good Cheer #15730 | 6 per unit