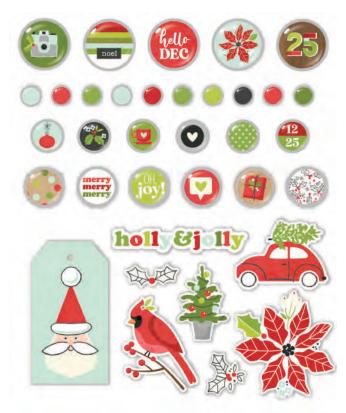

Enamel Dots | #15724 | 6 per unit (60) pieces; 3 sizes, 4 of each size

4x6 Stamps | #15727 | 6 per unit (18) photopolymer clear stamps

6x6 Stencil - Pine Trees | #15728 | 6 per unit

Bits & Pieces | #15716 | 6 per unit | (61) pieces