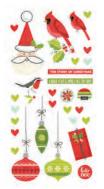

Cardstock Stickers | #15701 | 12 per unit | (90) stickers

Chipboard Stickers | #15715 | 6 per unit | (32) chipboard stickers

Decorative Brads | #15723 | 6 per unit (27) self-adhesive metal brads and (8) chipboard pieces

Washi Tape | #15725 | 6 per unit
(3) 15mm rolls; 50 feet