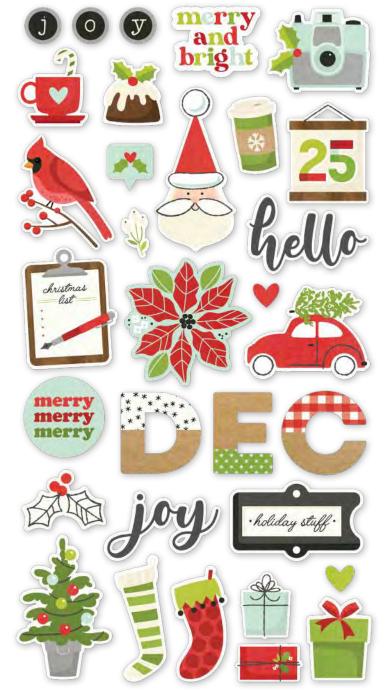

Cardstock Stickers | #15701 | 12 per unit | (90) stickers



## COORDINATING COLOR VIBE TEXTURED CARDSTOCK









Red I #13417

Brick I #13408

Lime I #15811

Green I #13420









Mint | #13428 Cream | #13401

Charcoal | #13404

Black | #13405



Collection Kit | #15700 | 6 per unit | 12 sheets of 12x12 Designer Cardstock including cut apart Tags and Element Sheets, and a 12x12 Cardstock Sticker Sheet; 102 pieces



Collector's Essential Kit | #15732 | 6 per unit | 12 sheets of 12x12 Designer Cardstock including cut apart Tags and Element Sheets, 12x12 Cardstock Sticker Sheet (90), Journal Bits (60), 6x12 Chipboard (32), Washi Tape (1); 195 pieces



Chipboard Stickers | #15715 | 6 per unit | (32) chipboard stickers





Decorative Brads | #15723 | 6 per unit (27) self-adhesive metal brads and (8) chipboard pieces









Washi Tape | #15725 | 6 per unit
(3) 15mm rolls; 50 feet



Enamel Dots | #15724 | 6 per unit (60) pieces; 3 sizes, 4 of each size



4x6 Stamps | #15727 | 6 per unit (18) photopolymer clear stamps



6x6 Stencil - Pine Trees | #15728 | 6 per unit





Bits & Pieces | #15716 | 6 per unit | (61) pieces



Journal Bits & Pieces | #15717 | 6 per unit | (60) pieces



# 1234567

Number Bits & Pieces | #15718 | 6 per unit | (35) pieces





6x8 Paper Pad | #15714 | 6 per unit
(24) double-sided sheets, including (4) designer prints
and (2) 3x4 greeting card element sheets



























### PAGE PIECES

Simpl