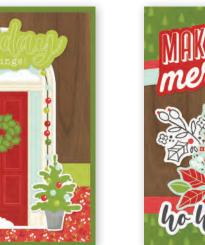

# CARD KIT - HOLIDAY HELLOS

Everything you need to create 8 handmade greeting cards. No cutting required! Quick and easy cardmaking - just add adhesive! Add your own twine, enamel dots, decorative brads, or foam adhesive for additional dimension.

Simple Cards Card Kit - Holiday Hellos includes:

- (28) Chipboard Pieces
- (60) Die-Cut Bits & Pieces
- (8) 4.25x5.5 White Cardstock Bases
- Complete Step-By-Step Instructions (Envelopes not included)

Simple Cards Card Kit - Holiday Hellos #15731 | 6 per unit