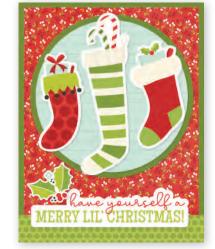

# CARD KIT - HOLIDAY HELLOS

Everything you need to create 8 handmade greeting cards. No cutting required! Quick and easy cardmaking - just add adhesive! Add your own twine, enamel dots, decorative brads, or foam adhesive for additional dimension.

Simple Cards Card Kit - Holiday Hellos includes:

- (28) Chipboard Pieces
- (60) Die-Cut Bits & Pieces
- (8) 4.25x5.5 White Cardstock Bases
- Complete Step-By-Step Instructions (Envelopes not included)

Simple Cards Card Kit - Holiday Hellos #15731 | 6 per unit