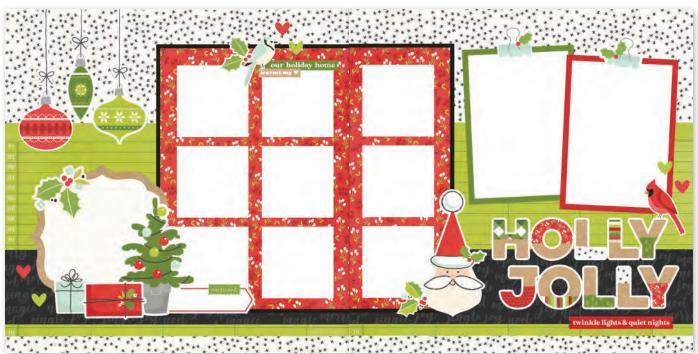

# PAGE KIT - GOOD CHEER

Everything you need to create two 12x12 double-page scrapbook layouts. No cutting required! Quick and easy scrapbooking - just add photos and adhesive! Add your own twine, enamel dots, decorative brads, or foam adhesive for additional dimension. Simple Pages Page Kit - Good Cheer includes:

- (29) Chipboard Pieces
- (53) Die-Cut Bits & Pieces
- (4) 12x12 Cardstock Base Sheets
- Complete Step-By-Step Instructions

Simple Pages Page Kit - Good Cheer #15730 | 6 per unit