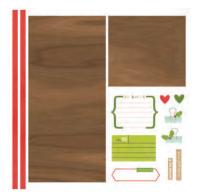

Collection Kit | #15700 | 6 per unit | 12 sheets of 12x12 Designer Cardstock including cut apart Tags and Element Sheets, and a 12x12 Cardstock Sticker Sheet; 102 pieces

Collector's Essential Kit | #15732 | 6 per unit | 12 sheets of 12x12 Designer Cardstock including cut apart Tags and Element Sheets, 12x12 Cardstock Sticker Sheet (90), Journal Bits (60), 6x12 Chipboard (32), Washi Tape (1); 195 pieces