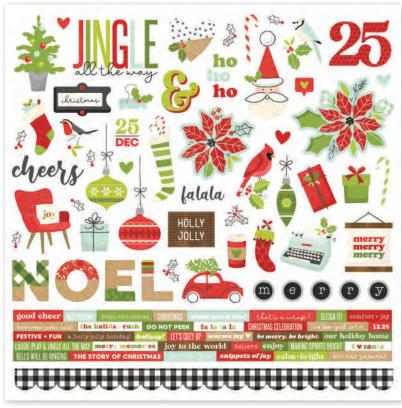

Cardstock Stickers | #15701 | 12 per unit | (90) stickers



## COORDINATING COLOR VIBE TEXTURED CARDSTOCK









Red I #13417

Brick I #13408

Lime I #15811

Green I #13420









Mint | #13428 Cream | #13401

Charcoal | #13404

Black | #13405



Collection Kit | #15700 | 6 per unit | 12 sheets of 12x12 Designer Cardstock including cut apart Tags and Element Sheets, and a 12x12 Cardstock Sticker Sheet; 102 pieces



Collector's Essential Kit | #15732 | 6 per unit | 12 sheets of 12x12 Designer Cardstock including cut apart Tags and Element Sheets, 12x12 Cardstock Sticker Sheet (90), Journal Bits (60), 6x12 Chipboard (32), Washi Tape (1); 195 pieces



Chipboard Stickers | #15715 | 6 per unit | (32) chipboard stickers





Decorative Brads | #15723 | 6 per unit (27) self-adhesive meta