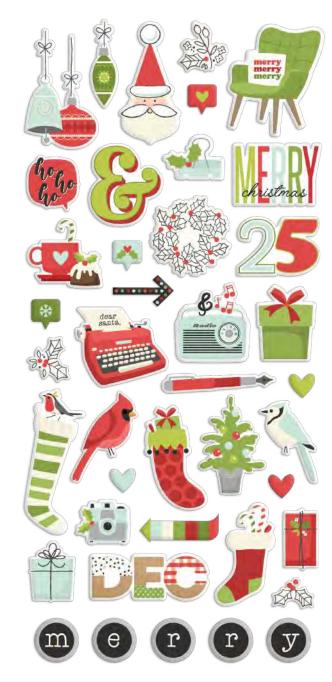

per unit | (90) stickers



## COORDINATING COLOR VIBE TEXTURED CARDSTOCK









Red I #13417

Brick I #13408

Lime I #15811

Green I #13420









Mint | #13428 Cream | #13401

Charcoal | #13404

Black | #13405



Collection Kit | #15700 | 6 per unit | 12 sheets of 12x12 Designer Cardstock including cut apart Tags and Element Sheets, and a 12x12 Cardstock Sticker Sheet; 102 pieces



Collector's Essential Kit | #15732 | 6 per unit | 12 sheets of 12x12 Designer Cardstock including cut apart Tags and Element Sheets, 12x12 Cardstock Sticker Sheet (90), Journal Bits (60), 6x12 Chipboard (32), Washi Tape (1); 195 pieces



Chipboard Stickers | #15715 | 6 per unit | (32) chipboard stickers





Decorative Brads | #15723 | 6 per unit (27) self-adhesive metal brads and (8) chipboard pieces









Washi Tape | #15725 | 6 per unit
(3) 15mm rolls; 50 feet



Enamel Dots | #15724 | 6 per unit (60) pieces; 3 sizes, 4 of each size



4x6 Stamps | #15727 | 6 per unit (18) photopolymer clear stamps



6x6 Stencil - Pine Trees | #15728 | 6 per unit





Bits & Pieces | #15716 | 6 per unit | (61) pieces



Journal Bits & Pieces | #15717 | 6 per unit | (60) pieces



# 1234567

Number Bits & Pieces | #15718 | 6 per unit | (35) pieces





6x8 Paper Pad | #15714 | 6 per unit
(24) double-sided sheets, including (4) designer prints
and (2) 3x4 greeting card element sheets



























### PAGE PIECES

Simple Pages Page Pieces are your grab-and-go solution for scrapbooking. Select a set of photos, a few sheets of paper, and a pack of Page Pieces, and you're ready to create!