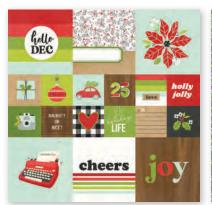

Simple Pages
Page Pieces - Hello December
#15729 | 6 per unit
(14) large die-cut cardstock pieces

Sticker Book | #15719 | 6 per unit | (12) sticker sheets, 465 total stickers

6x8 SN@P! Holiday Binder - Make it Merry #15726 | 3 per unit | Features printed lamintated binder with metal corners, interlocking 2" D-ring binding and a decorative metal spine bookplate. Includes (5) decorative pages, (3) die-cut pages, (1) pocket and (12) Pocket Pages; 3 each of 4 designs 6x8, 4x6/4x6, 3x4, 3x4/4x6.