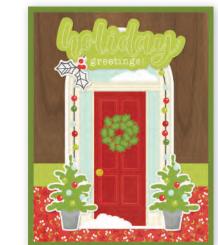

# CARD KIT - HOLIDAY HELLOS

Everything you need to create 8 handmade greeting cards. No cutting required! Quick and easy cardmaking - just add adhesive! Add your own twine, enamel dots, decorative brads, or foam adhesive for additional dimension.

Simple Cards Card Kit - Holiday Hellos includes:

- (28) Chipboard Pieces
- (60) Die-Cut Bits & Pieces
- (8) 4.25x5.5 White Cardstock Bases
- Complete Step-By-Step Instructions (Envelopes not included)

Simple Cards Card Kit - Holiday Hellos #15731 | 6 per unit