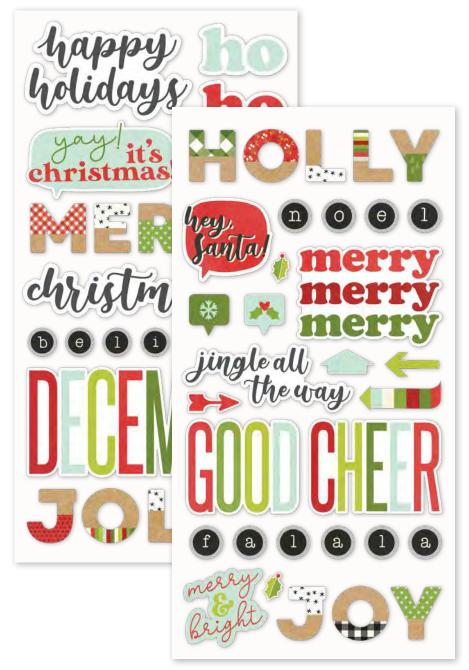

x12 Chipboard (32), Washi Tape (1); 195 pieces



Chipboard Stickers | #15715 | 6 per unit | (32) chipboard stickers





Decorative Brads | #15723 | 6 per unit (27) self-adhesive metal brads and (8) chipboard pieces









Washi Tape | #15725 | 6 per unit
(3) 15mm rolls; 50 feet



Enamel Dots | #15724 | 6 per unit (60) pieces; 3 sizes, 4 of each size



4x6 Stamps | #15727 | 6 per unit (18) photopolymer clear stamps



6x6 Stencil - Pine Trees | #15728 | 6 per unit





Bits & Pieces | #15716 | 6 per unit | (61) pieces



Journal Bits & Pieces | #15717 | 6 per unit | (60) pieces



# 1234567

Number Bits & Pieces | #15718 | 6 per unit | (35) pieces





6x8 Paper Pad | #15714 | 6 per unit
(24) double-sided sheets, including (4) designer prints
and (2) 3x4 greeting card element sheets



























### PAGE PIECES

Simple Pages Page Pieces are your grab-and-go solution for scrapbooking. Select a set of photos, a few sheets of paper, and a pack of Page Pieces, and you're ready to create! Each die-cut set includes a large title, themed images, accents, and a place to add journaling. Perfect for use with Simple Pages Page Templates for quick and easy layouts. Great for cardmaking, too!







Simple Pages
Page Pieces - Hello December
#15729 | 6 per unit
(14) large die-cut cardstock pieces



























Sticker Book | #15719 | 6 per unit | (12) sticker sheets, 465 total stickers





6x8 SN@P! Holiday Binder - Make it Merry #15726 | 3 per unit | Features printed lamintated binder with metal corners, interlocking 2" D-ring binding and a decorative me