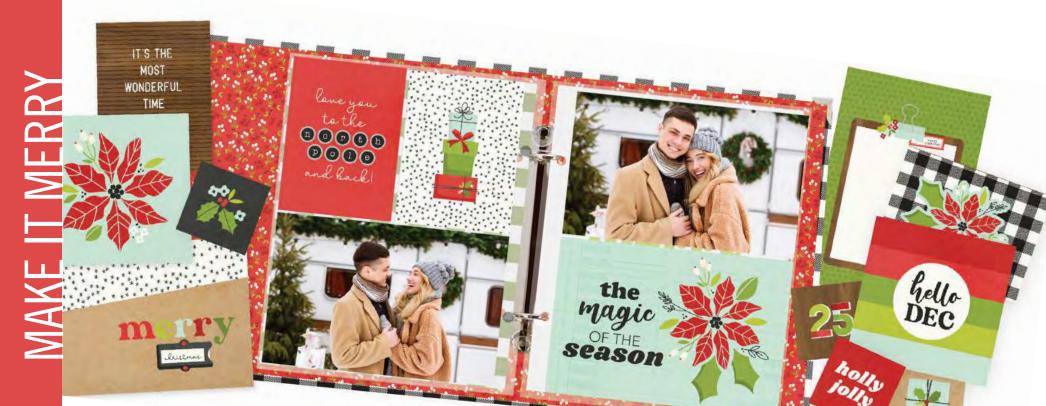

Simple Pages
Page Pieces - Hello December
#15729 | 6 per unit
(14) large die-cut cardstock pieces

Sticker Book | #15719 | 6 per unit | (12) sticker sheets, 465 total stickers

6x8 SN@P! Holiday Binder - Make it Merry #15726 | 3 per unit | Features printed lamintated binder with metal corners, interlocking 2" D-ring binding and a decorative metal spine bookplate. Includes (5) decorative pages, (3) die-cut pages, (1) pocket and (12) Pocket Pages; 3 each of 4 designs 6x8, 4x6/4x6, 3x4, 3x4/4x6.