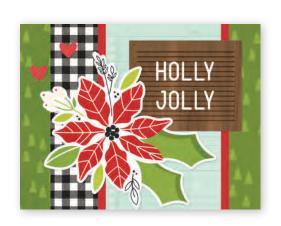

# CARD KIT - HOLIDAY HELLOS

Everything you need to create 8 handmade greeting cards. No cutting required! Quick and easy cardmaking - just add adhesive! Add your own twine, enamel dots, decorative brads, or foam adhesive for additional dimension.

Simple Cards Card Kit - Holiday Hellos includes:

- (28) Chipboard Pieces
- (60) Die-Cut Bits & Pieces
- (8) 4.25x5.5 White Cardstock Bases
- Complete Step-By-Step Instructions (Envelopes not included)

Simple Cards Card Kit - Holiday Hellos #15731 | 6 per unit