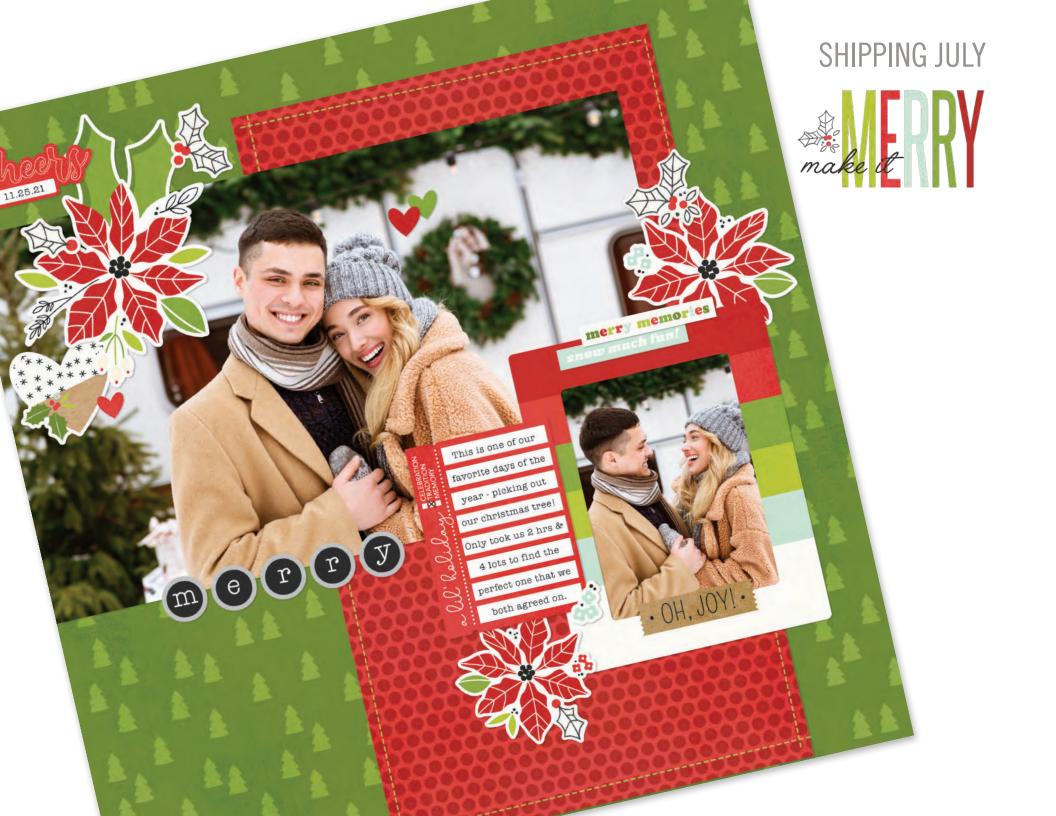

### PAGE PIECES

Simple Pages Page Pieces are your grab-and-go solution for scrapbooking. Select a set of photos, a few sheets of paper, and a pack of Page Pieces, and you're ready to create! Each die-cut set includes a large title, themed images, accents, and a place to add journaling. Perfect for use with Simple Pages Page Templates for quick and easy layouts. Great for cardmaking, too!

# PAGE KIT - GOOD CHEER

Everything you need to create two 12x12 double-page scrapbook layouts. No cutting required! Quick and easy scrapbooking - just add photos and adhesive! Add your own twine, enamel dots, decorative brads, or foam adhesive for additional dimension. Simple Pages Page Kit - Good Cheer includes: