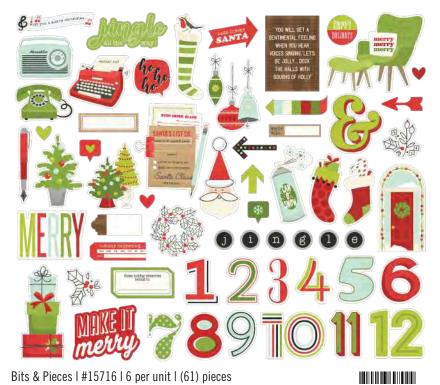

Enamel Dots | #15724 | 6 per unit (60) pieces; 3 sizes, 4 of each size

4x6 Stamps | #15727 | 6 per unit (18) photopolymer clear stamps

6x6 Stencil - Pine Trees | #15728 | 6 per unit

Bits & Pieces | #15716 | 6 per unit | (61) pieces