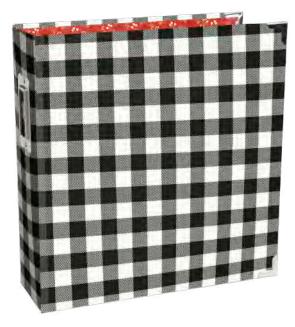

Simple Pages
Page Pieces - Hello December
#15729 | 6 per unit
(14) large die-cut cardstock pieces

Sticker Book | #15719 | 6 per unit | (12) sticker sheets, 465 total stickers

6x8 SN@P! Holiday Binder - Make it Merry #15726 | 3 per unit | Features printed lamintated binder with metal corners, interlocking 2" D-ring binding and a decorative metal spine bookplate. Includes (5) decorative pages, (3) die-cut pages, (1) pocket and (12) Pocket Pages; 3 each of 4 designs 6x8, 4x6/4x6, 3x4, 3x4/4x6.