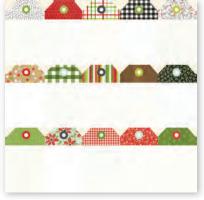

HOLIDAY HELLOS

Everything you need to create 8 handmade greeting cards. No cutting required! Quick and easy cardmaking - just add adhesive! Add your own twine, enamel dots, decorative brads, or foam adhesive for additional dimension.

Simple Cards Card Kit - Holiday Hellos includes:

- (28) Chipboard Pieces
- (60) Die-Cut Bits & Pieces
- (8) 4.25x5.5 White Cardstock Bases
- Complete Step-By-Step Instructions (Envelopes not included)





Simple Cards Card Kit - Holiday Hellos #15731 | 6 per unit

























Very Merry | #15708 | 25 per unit

WISHLINT



Journal Elements | #15710 | 25 per unit



2x2/4x4 Elements | #15712 | 25 per unit



SHEDAL HUMAN 0 sleigh all day!

Tags | #15709 | 25 per unit



3x4 Elements | #15711 | 25 per unit



4x6 Elements | #15713 | 25 per unit







© 2021 Simple Stories<sup>TM</sup> | www.simplestories.com | 801-737-3242 | 31