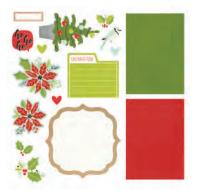

Enamel Dots | #15724 | 6 per unit (60) pieces; 3 sizes, 4 of each size

4x6 Stamps | #15727 | 6 per unit (18) photopolymer clear stamps

6x6 Stencil - Pine Trees | #15728 | 6 per unit

Bits & Pieces | #15716 | 6 per unit | (61) pieces

Journal Bits & Pieces | #15717 | 6 per unit | (60) pieces