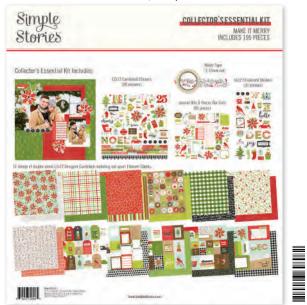

Collection Kit | #15700 | 6 per unit | 12 sheets of 12x12 Designer Cardstock including cut apart Tags and Element Sheets, and a 12x12 Cardstock Sticker Sheet; 102 pieces

Collector's Essential Kit | #15732 | 6 per unit | 12 sheets of 12x12 Designer Cardstock including cut apart Tags and Element Sheets, 12x12 Cardstock Sticker Sheet (90), Journal Bits (60), 6x12 Chipboard (32), Washi Tape (1); 195 pieces