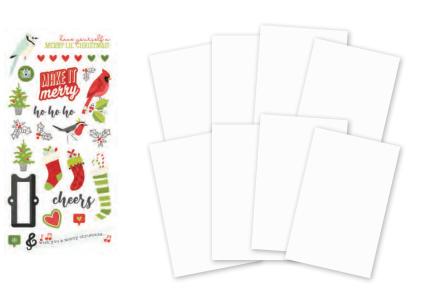

# CARD KIT - HOLIDAY HELLOS

Everything you need to create 8 handmade greeting cards. No cutting required! Quick and easy cardmaking - just add adhesive! Add your own twine, enamel dots, decorative brads, or foam adhesive for additional dimension.

Simple Cards Card Kit - Holiday Hellos includes:

- (28) Chipboard Pieces
- (60) Die-Cut Bits & Pieces
- (8) 4.25x5.5 White Cardstock Bases
- Complete Step-By-Step Instructions (Envelopes not included)

Simple Cards Card Kit - Holiday Hellos #15731 | 6 per unit