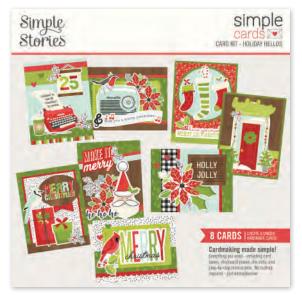

# CARD KIT - HOLIDAY HELLOS

Everything you need to create 8 handmade greeting cards. No cutting required! Quick and easy cardmaking - just add adhesive! Add your own twine, enamel dots, decorative brads, or foam adhesive for additional dimension.

Simple Cards Card Kit - Holiday Hellos includes:

- (28) Chipboard Pieces
- (60) Die-Cut Bits & Pieces
- (8) 4.25x5.5 White Cardstock Bases
- Complete Step-By-Step Instructions (Envelopes not included)

Simple Cards Card Kit - Holiday Hellos #15731 | 6 per unit