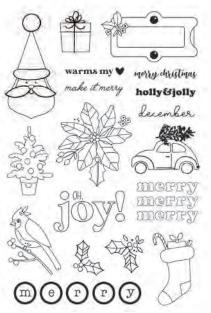

Enamel Dots | #15724 | 6 per unit (60) pieces; 3 sizes, 4 of each size

4x6 Stamps | #15727 | 6 per unit (18) photopolymer clear stamps

6x6 Stencil - Pine Trees | #15728 | 6 per unit

Bits & Pieces | #15716 | 6 per unit | (61) pieces