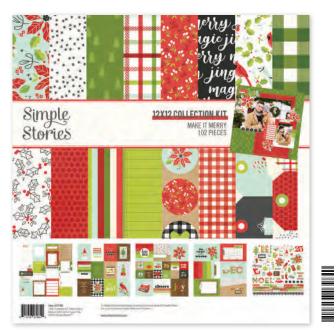

Collection Kit | #15700 | 6 per unit | 12 sheets of 12x12 Designer Cardstock including cut apart Tags and Element Sheets, and a 12x12 Cardstock Sticker Sheet; 102 pieces

Collector's Essential Kit | #15732 | 6 per unit | 12 sheets of 12x12 Designer Cardstock including cut apart Tags and Element Sheets, 12x12 Cardstock Sticker Sheet (90), Journal Bits (60), 6x12 Chipboard (32), Washi Tape (1); 195 pieces