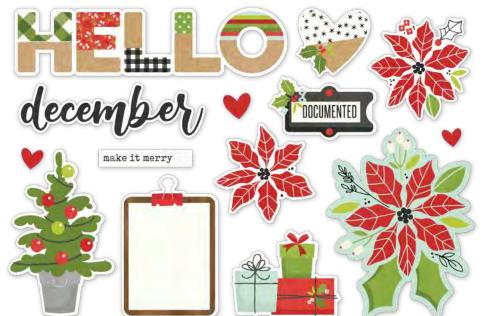

Simple Pages
Page Pieces - Hello December
#15729 | 6 per unit
(14) large die-cut cardstock pieces

Sticker Book | #15719 | 6 per unit | (12) sticker sheets, 465 total stickers

6x8 SN@P! Holiday Binder - Make it Merry #15726 | 3 per unit | Features printed lamintated binder with metal corners, interlocking 2" D-ring binding and a decorative metal spine bookplate. Includes (5) decorative pages, (3) die-cut pages, (1) pocket and (12) Pocket Pages; 3 each of 4 designs 6x8, 4x6/4x6, 3x4, 3x4/4x6.