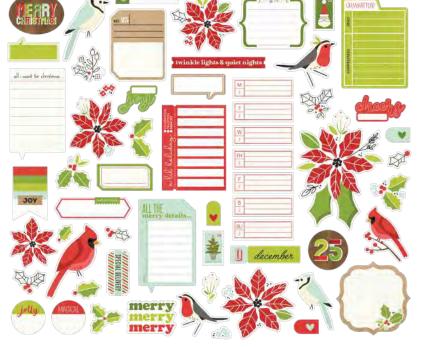

part Tags and Element Sheets, and a 12x12 Cardstock Sticker Sheet; 102 pieces



Collector's Essential Kit | #15732 | 6 per unit | 12 sheets of 12x12 Designer Cardstock including cut apart Tags and Element Sheets, 12x12 Cardstock Sticker Sheet (90), Journal Bits (60), 6x12 Chipboard (32), Washi Tape (1); 195 pieces



Chipboard Stickers | #15715 | 6 per unit | (32) chipboard stickers





Decorative Brads | #15723 | 6 per unit (27) self-adhesive metal brads and (8) chipboard pieces









Washi Tape | #15725 | 6 per unit
(3) 15mm rolls; 50 feet



Enamel Dots | #15724 | 6 per unit (60) pieces; 3 sizes, 4 of each size



4x6 Stamps | #15727 | 6 per unit (18) photopolymer clear stamps



6x6 Stencil - Pine Trees | #15728 | 6 per unit





Bits & Pieces | #15716 | 6 per unit | (61) pieces



Journal Bits & Pieces | #15717 | 6 per unit | (60) pieces



# 1234567

Number Bits & Pieces | #15718 | 6 per unit | (35) pieces





6x8 Paper Pad | #15714 | 6 per unit
(24) double-sided sheets, including (4) designer prints
and (2) 3x4 greeting card element sheets



























### PAGE PIECES

Simple Pages Page Pieces are your grab-and-go solution for scrapbooking. Select a set of photos, a few sheets of paper, and a pack of Page Pieces, and you're ready to create! Each die-cut set includes a large title, themed images, accents, and a place to add journaling. Perfect for use with Simple Pages Page Templates for quick and easy layouts. Great for cardmaking, too!







Simple Pages
Page Pieces - Hello December
#15729 | 6 per unit
(14) large die-cut cardstock pieces