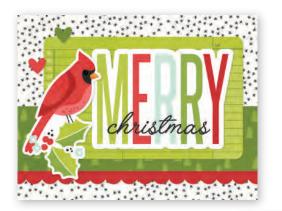

# CARD KIT - HOLIDAY HELLOS

Everything you need to create 8 handmade greeting cards. No cutting required! Quick and easy cardmaking - just add adhesive! Add your own twine, enamel dots, decorative brads, or foam adhesive for additional dimension.

Simple Cards Card Kit - Holiday Hellos includes:

- (28) Chipboard Pieces
- (60) Die-Cut Bits & Pieces
- (8) 4.25x5.5 White Cardstock Bases
- Complete Step-By-Step Instructions (Envelopes not included)

Simple Cards Card Kit - Holiday Hellos #15731 | 6 per unit