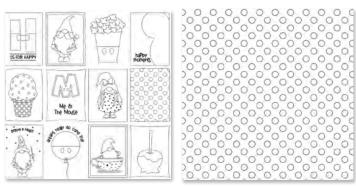

## MAG3289 | Element Stickers

die cut stickers on 80# cardstock | 12x12 | 12 per unit

MAG3304 | Color Me

80# heavyweight cardstock | upc coded | double-sided | 25 per unit

MAG3305 | 1 Piece Stencil

MAG3303 | Pre-Colored Dies Paper 80# heavyweight cardstock | 25 per unit