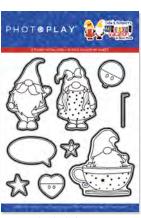

m

## shipping January 2022





MAG3290 | Go See Ride 65# heavyweight cardstock upc coded | double-sided | 25 per unit



MAG3291 | Best Day Ever upc coded | double-sided | 25 per unit





65# heavyweight cardstock upc coded | double-sided | 25 per unit



MAG3292 | Happy Moments



MAG3293 | Family Fun 65# heavyweight cardstock upc coded | double-sided | 25 per unit





MAG3294 | Magical Moments 65# heavyweight cardstock upc coded | double-sided | 25 per unit



MAG3295 | Tea Cups 65# heavyweight cardstock upc coded | double-sided | 25 per unit







## shipping January 2022



MAG3288 | Collection Pack

12 double-sided papers | 1 element sticker | 6 per unit



MAG3300 | Ephemera Die Cuts precision-cut designer pieces | 6 per unit

PHOTEPLAY



coordinating clear stamp | 6 per unit



MAG3302 | Etched Dies



## MAG3289 | Element Stickers

die cut stickers on 80# cardstock | 12x12 | 12 per unit



MAG3304 | Color Me

80# heavyweight cardstock | upc coded | double-sided | 25 per unit



MAG3305 | 1 Piece Stencil



MAG3303 | Pre-Colored Dies Paper 80# heavyweight cardstock | 25 per unit

SAY CHEESE HOOPAY!

MAGIC 🖈

MAG3301 | 4x6 Element Stamps

## shipping January 2022





MAG3297 | Solids + Red/Black



65# heavyweight cardstock upc coded | double-sided | 25 per unit



MAG3298 | Solids + Blue/Yellow 65# heavyweight cardstock upc coded | double-sided | 25 per unit



MAG3299 | Solids + Kraft/Light Blue 65# heavyweight cardstock upc coded | double-sided | 25 per unit



MAG3296 | Solids + Kit 65# heavyweight cardstock upc coded | double-sided | 6 per unit