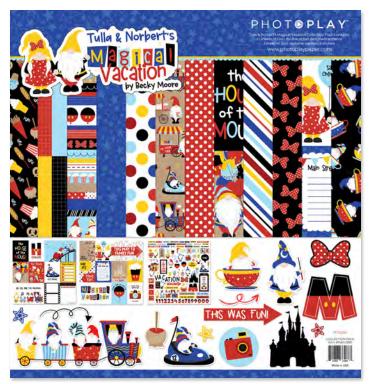

Tulla & Norbert are kicking off the new year with a vacation to the most wonderful place on earth! Capture your enchanting memories on layouts and albums with the bright, vivid patterns and papers of Tulla & Norbert's Magical Vacation. Includes papers, stickers, Solids Plus paper pack, stamps, dies, stencils, and ephemera.

## shipping January 2022

MAG3288 | Collection Pack

12 double-sided papers | 1 element sticker | 6 per unit

MAG3300 | Ephemera Die Cuts precision-cut designer pieces | 6 per unit

PHOTEPLAY

coordinating clear stamp | 6 per unit