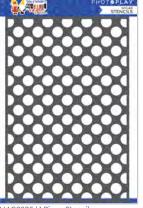

## MAG3289 | Element Stickers

die cut stickers on 80# cardstock | 12x12 | 12 per unit

MAG3304 | Color Me

80# heavyweight cardstock | upc coded | double-sided | 25 per unit

MAG3305 | 1 Piece Stencil

MAG3303 | Pre-Colored Dies Paper 80# heavyweight cardstock | 25 per unit