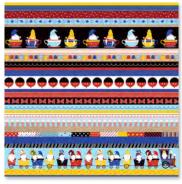

## shipping January 2022

MAG3290 | Go See Ride 65# heavyweight cardstock upc coded | double-sided | 25 per unit

MAG3291 | Best Day Ever upc coded | double-sided | 25 per unit

65# heavyweight cardstock upc coded | double-sided | 25 per unit