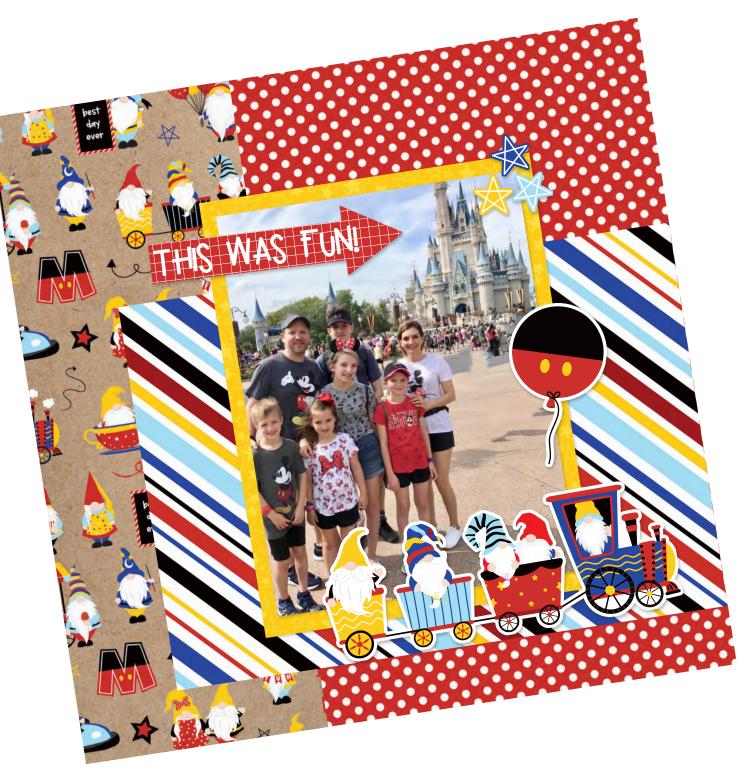

Tulla & Norbert are kicking off the new year with a vacation to the most wonderful place on earth! Capture your enchanting memories on layouts and albums with the bright, vivid patterns and papers of Tulla & Norbert's Magical Vacation. Includes papers, stickers, Solids Plus paper pack, stamps, dies, stencils, and ephemera.