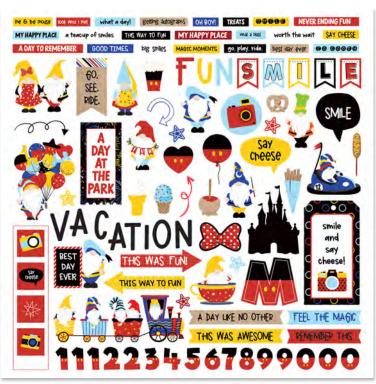

## MAG3289 | Element Stickers

die cut stickers on 80# cardstock | 12x12 | 12 per unit

MAG3304 | Color Me

80# heavyweight cardstock | upc coded | double-sided | 25 per unit

MAG3305 | 1 Piece Stencil

MAG3303 | Pre-Colored Dies Paper 80# heavyweight cardstock | 25 per unit