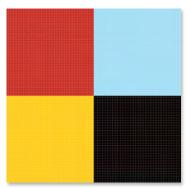

## shipping January 2022

MAG3297 | Solids + Red/Black

65# heavyweight cardstock upc coded | double-sided | 25 per unit

MAG3298 | Solids + Blue/Yellow 65# heavyweight cardstock upc coded | double-sided | 25 per unit

MAG3299 | Solids + Kraft/Light Blue 65# heavyweight cardstock upc coded | double-sided | 25 per unit

MAG3296 | Solids + Kit 65# heavyweight cardstock upc coded | double-sided | 6 per unit