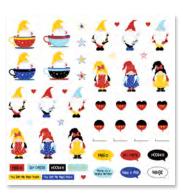

## MAG3289 | Element Stickers

die cut stickers on 80# cardstock | 12x12 | 12 per unit

MAG3304 | Color Me

80# heavyweight cardstock | upc coded | double-sided | 25 per unit

MAG3305 | 1 Piece Stencil

MAG3303 | Pre-Colored Dies Paper 80# heavyweight cardstock | 25 per unit