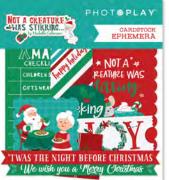

Not A Creature Was Stirring covers all the holiday bases, from Christmas Eve to a fun-filled Christmas morning, and every holiday memory in between. Warm hues of cranberry red, balsam and pink frolic with gold, pine green and icy blue to bring an eclectic spirit to all that you create.