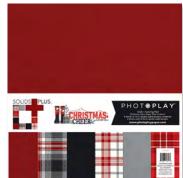

CHR2314 | Solids Plus Black 65# heavyweight cardstock upc coded | double-sided | 25 per unit

CHR2316 | Solids Plus Gray 65# heavyweight cardstock upc coded | double-sided | 25 per unit

118

CHR2315 | Solids Plus Red 65# heavyweight cardstock upc coded | double-sided | 25 per unit