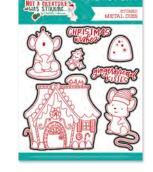

#### NCS2290 | Collection Pack 12 double-sided papers | 1 element sticker | 6 per unit

NCS2299 | Element Stamps coordinating clear stamp | 6 per unit

NCS2300 | Etched Dies thin etched metal dies | 3 per unit