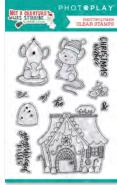

#### NCS2290 | Collection Pack 12 double-sided papers | 1 element sticker | 6 per unit

NCS2299 | Element Stamps coordinating clear stamp | 6 per unit

NCS2300 | Etched Dies thin etched metal dies | 3 per unit