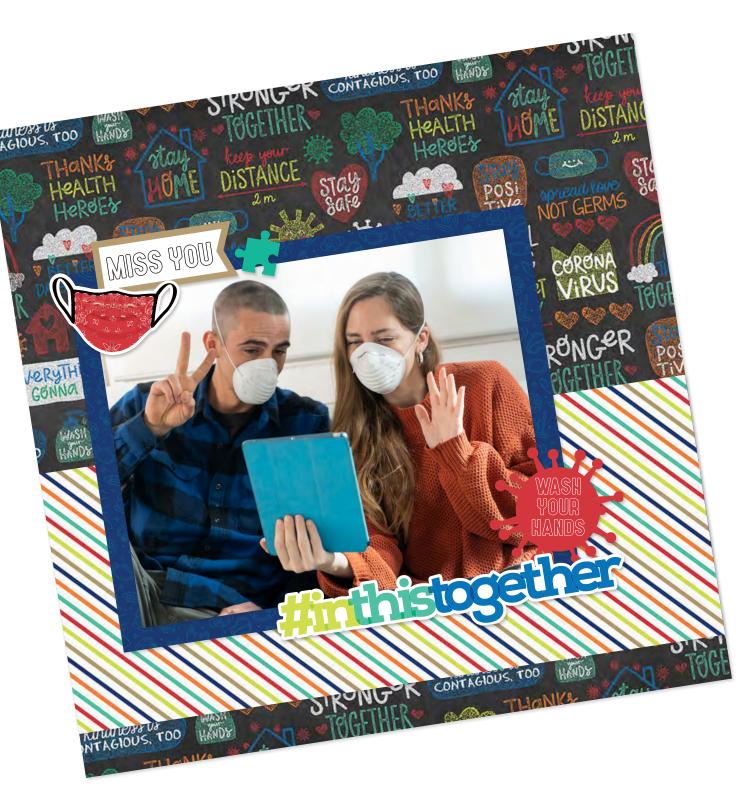

As our nation slowly reopens, continue documenting the historical Coronavirus with The New Normal. This collection perfectly coordinates with Living the Quarantine Life in both its color palette and style, so you can mix and match the papers, stickers and ephemera.