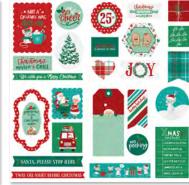

ale caratienera Uni UU# Cal

NCS2298 | Ephemera Die Cuts precision-cut designer pieces | 6 per unit

NCS2331 | 6x6 Pad 65# heavyweight cardstock upc coded | double-sided | 6 per unit

With the perfect blend of nostalgia and a dash of contemporary elegance, Christmas Cheer will make all of your projects jolly and bright. Double-sided papers in winter shades midnight black, berry red and crimson mingle together with a dusting of frosty white.