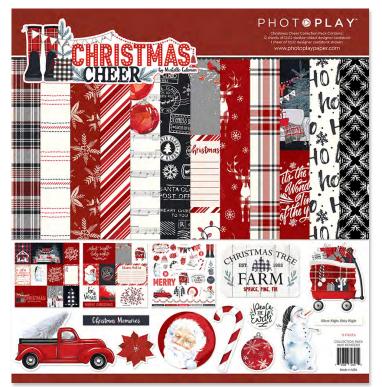

ale caratienera Uni UU# Cal

NCS2298 | Ephemera Die Cuts precision-cut designer pieces | 6 per unit

NCS2331 | 6x6 Pad 65# heavyweight cardstock upc coded | double-sided | 6 per unit

With the perfect blend of nostalgia and a dash of contemporary elegance, Christmas Cheer will make all of your projects jolly and bright. Double-sided papers in winter shades midnight black, berry red and crimson mingle together with a dusting of frosty white.

CHR2328 | Card Stickers die cut stickers on 80# cardstock 12x12 | 12 per unit

CHR2301 | Collection Pack

12 double-sided papers | 1 element sticker | 6 per unit

CHR2310 | Element Phrase Stamps coordinating clear stamp | 6 per unit

CHR2311 | Element Background Stamps coordinating clear stamp | 6 per unit

CHR2302 | Element Stickers

die cut stickers on 80# cardstock | 12x12 | 12 per unit

CHR2309 | Ephemera Die Cuts precision-cut designer pieces | 6 per unit