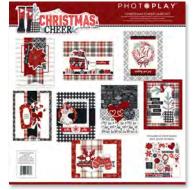

CHR2313 | **Solids Kit** 65# heavyweight cardstock upc coded | double-sided | 6 per unit

CHR2312 | 6x6 Pad 65# heavyweight cardstock upc coded | double-sided | 6 per unit

CHR2327 | Card Kit 65# heavyweight cardstock upc coded | double-sided | 25 per unit

CHR2328 | Card Stickers die cut stickers on 80# cardstock 12x12 | 12 per unit

CHR2301 | Collection Pack

12 double-sided papers | 1 element sticker | 6 per unit

CHR2310 | Element Phrase Stamps coordinating clear stamp | 6 per unit