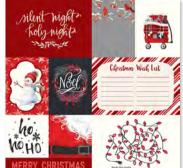

CHR2303 | Let Your Heart Be Light 65# heavyweight cardstock upc coded | double-sided | 25 per unit

CHR2305 | Silent Night 65# heavyweight cardstock upc coded | double-sided | 25 per unit

CHR2304 | HO HO HO 65# heavyweight cardstock upc coded | double-sided | 25 per unit