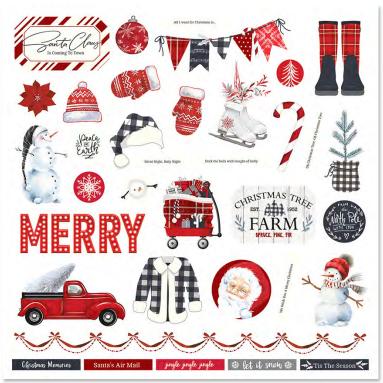

CHR2311 | Element Background Stamps coordinating clear stamp | 6 per unit

CHR2302 | Element Stickers

die cut stickers on 80# cardstock | 12x12 | 12 per unit

CHR2309 | Ephemera Die Cuts precision-cut designer pieces | 6 per unit