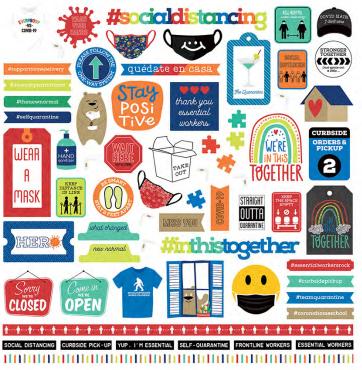

THE2317 | Collection Pack 12 double-sided papers | 1 element sticker | 6 per unit

THE2325 | Ephemera Die Cuts precision-cut designer pieces | 6 per unit

THE2318 | Element Stickers die cut stickers on 80# cardstock | 12x12 | 12 per unit