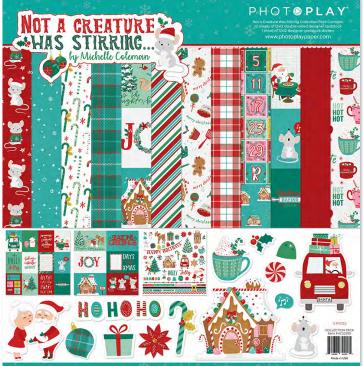

Not A Creature Was Stirring covers all the holiday bases, from Christmas Eve to a fun-filled Christmas morning, and every holiday memory in between. Warm hues of cranberry red, balsam and pink frolic with gold, pine green and icy blue to bring an eclectic spirit to all that you create.

#### NCS2290 | Collection Pack 12 double-sided papers | 1 element sticker | 6 per unit

NCS2299 | Element Stamps coordinating clear stamp | 6 per unit

NCS2300 | Etched Dies thin etched metal dies | 3 per unit