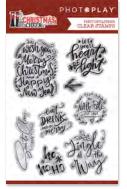

CHR2328 | Card Stickers die cut stickers on 80# cardstock 12x12 | 12 per unit

CHR2301 | Collection Pack

12 double-sided papers | 1 element sticker | 6 per unit

CHR2310 | Element Phrase Stamps coordinating clear stamp | 6 per unit