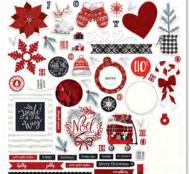

CHR2311 | Element Background Stamps coordinating clear stamp | 6 per unit

CHR2302 | Element Stickers

die cut stickers on 80# cardstock | 12x12 | 12 per unit

CHR2309 | Ephemera Die Cuts precision-cut designer pieces | 6 per unit