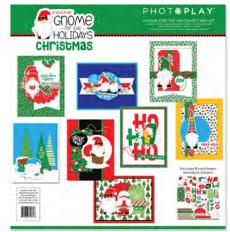

GNC2329 | Card Kit 65# heavyweight cardstock upc coded | double-sided | 25 per unit

GNC2330 | Card Stickers die cut stickers on 80# cardstock 12x12 | 12 per unit

KS

1

FIR2230 | Cardstock Die Cuts precision-cut designer pieces | 6 per unit