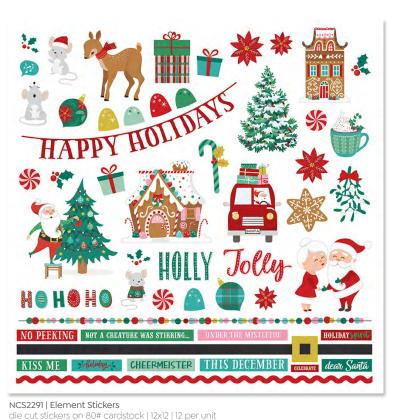

#### NCS2290 | Collection Pack 12 double-sided papers | 1 element sticker | 6 per unit

NCS2299 | Element Stamps coordinating clear stamp | 6 per unit

NCS2300 | Etched Dies thin etched metal dies | 3 per unit