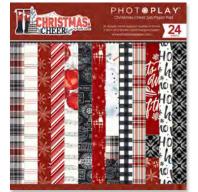

ale caratienera Uni UU# Cal

NCS2298 | Ephemera Die Cuts precision-cut designer pieces | 6 per unit

NCS2331 | 6x6 Pad 65# heavyweight cardstock upc coded | double-sided | 6 per unit

With the perfect blend of nostalgia and a dash of contemporary elegance, Christmas Cheer will make all of your projects jolly and bright. Double-sided papers in winter shades midnight black, berry red and crimson mingle together with a dusting of frosty white.