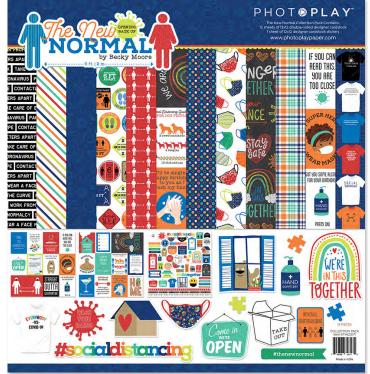

As our nation slowly reopens, continue documenting the historical Coronavirus with The New Normal. This collection perfectly coordinates with Living the Quarantine Life in both its color palette and style, so you can mix and match the papers, stickers and ephemera.

65# heavyweight cardstock

THE2321 | Cover Your Face

65# heavyweight cardstock upc coded | double-sided | 25 per unit

upc coded | double-sided | 25 per unit

THE23120 | Sidewalk 65# heavyweight cardstock upc coded | double-sided | 25 per unit

THE2322 | Quarantini 65# heavyweight cardstock upc coded | double-sided | 25 per unit

THE2323 | Six Feet Apart 65# heavyweight cardstock upc coded | double-sided | 25 per unit

THE2324 | T-Shirts 65# heavyweight cardstock upc coded | double-sided | 25 per unit

THE2317 | Collection Pack 12 double-sided papers | 1 element sticker | 6 per unit

THE2325 | Ephemera Die Cuts precision-cut designer pieces | 6 per unit

THE2318 | Element Stickers die cut stickers on 80# cardstock | 12x12 | 12 per unit