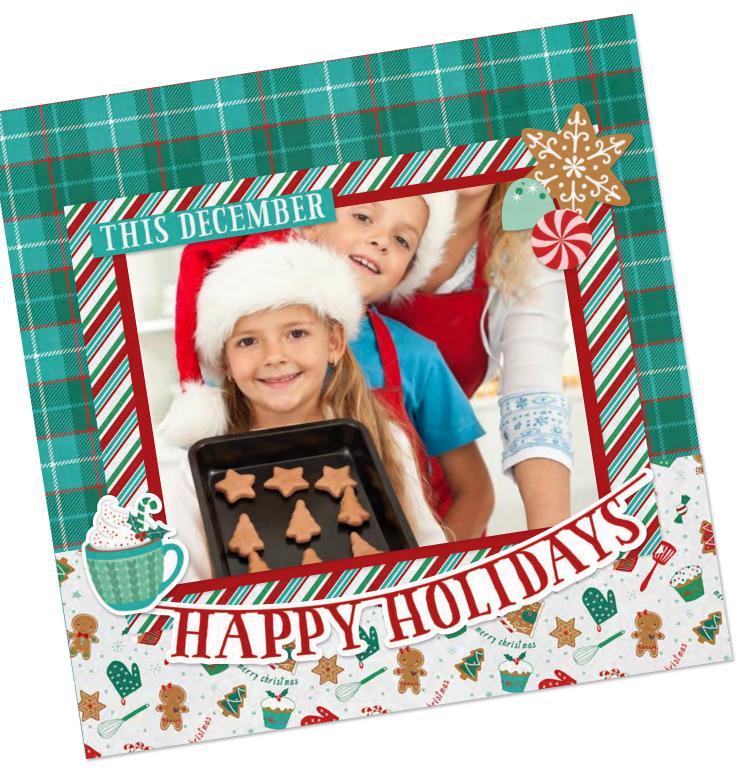

Not A Creature Was Stirring covers all the holiday bases, from Christmas Eve to a fun-filled Christmas morning, and every holiday memory in between. Warm hues of cranberry red, balsam and pink frolic with gold, pine green and icy blue to bring an eclectic spirit to all that you create.

ale caratienera Uni UU# Cal

NCS2298 | Ephemera Die Cuts precision-cut designer pieces | 6 per unit

NCS2331 | 6x6 Pad 65# heavyweight cardstock upc coded | double-sided | 6 per unit

With the perfect blend of nostalgia and a dash of contemporary elegance, Christmas Cheer will make all of your projects jolly and bright. Double-sided papers in winter shades midnight black, berry red and crimson mingle together with a dusting of frosty white.