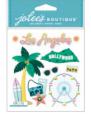

 MIN
 CASE
 PKG
 PIECES

 2
 216
 4 × 5.75 IN
 4

Mixed material embellishment.

8601454 LA Travel

| MIN | CASE | PKG         | PIECES |
|-----|------|-------------|--------|
| 2   | 216  | 4 x 5.75 IN | 9      |