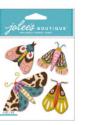

## THEMED EMBELLISHMENTS

8601162 House Plants

| MIN | CASE | PKG         | PIECES |
|-----|------|-------------|--------|
| 2   | 216  | 4 x 5.75 IN | 4      |

Mixed material embellishment.

8601468 Beautiful Moths

 MIN
 CASE
 PKG
 PIECES

 2
 216
 4 × 5.75 IN
 4

Mixed material embellishment.

8601454 LA Travel

| MIN | CASE | PKG         | PIECES |
|-----|------|-------------|--------|
| 2   | 216  | 4 x 5.75 IN | 9      |