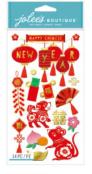

| MIN | CASE | PKG        | PIECES |
|-----|------|------------|--------|
| 2   | 216  | 4 X 8.5 IN | 11     |

Mixed material embellishment.

8601535 Chinese New Year

| MIN | CASE | PKG        | PIECES |
|-----|------|------------|--------|
| 2   | 216  | 4 X 8.5 IN | 14     |