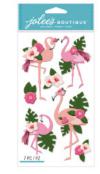

Mixed material embellishment.

8601613 Flamingo

| MIN | CASE | PKG        | PIECES |
|-----|------|------------|--------|
| 2   | 216  | 4 X 8.5 IN | 7      |

Mixed material embellishment.

8601831 Black Bling Sheet