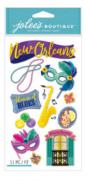

## THEMED EMBELLISHMENTS

50-22105 Meowy Christmas

| MIN | CASE | PKG        | PIECES |
|-----|------|------------|--------|
| 2   | 216  | 4 X 8.5 IN | 8      |

Mixed material embellishment.

8601592 New Orleans

| MIN | CASE | PKG        | PIECES |
|-----|------|------------|--------|
| 2   | 216  | 4 X 8.5 IN | 11     |

Mixed material embellishment.

8601535 Chinese New Year

| MIN | CASE | PKG        | PIECES |
|-----|------|------------|--------|
| 2   | 216  | 4 X 8.5 IN | 14     |