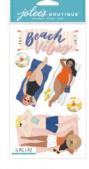

Mixed material embellishment.

8601538 Australia

| MIN | CASE | PKG        | PIECES |
|-----|------|------------|--------|
| 2   | 216  | 4 X 8.5 IN | 9      |

Mixed material embellishment.

8601466 Lounging Beach Vibes