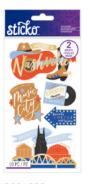

## THEMED STICKERS

8601923 Nashville

| MIN | CASE | PKG        | PIECES |
|-----|------|------------|--------|
| 2   | 300  | 4 X 8.5 IN | 10     |

Flat Sticker, 2 sheets included.

52400139 Woodland Creatures