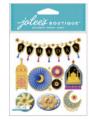

Mixed material embellishment.

8601533 Ramadan

| MIN | CASE | PKG         | PIECES |
|-----|------|-------------|--------|
| 2   | 216  | 4 x 5.75 IN | 7      |

Mixed material embellishment.

8601922 Fireworks Bling Stickers

| MIN | CASE | PKG            | PIECES |
|-----|------|----------------|--------|
| 2   | 216  | 1.94 x 5.56 IN | 7      |

Mixed material embellishment.

8601921 Glitter Heart Repeats

| MIN | CASE | PKG            | PIECES |
|-----|------|----------------|--------|
| 2   | 216  | 1.94 x 5.56 IN | 8      |