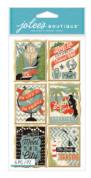

Mixed material embellishment.

8601538 Australia

| MIN | CASE | PKG        | PIECES |
|-----|------|------------|--------|
| 2   | 216  | 4 X 8.5 IN | 9      |

Mixed material embellishment.

8601466 Lounging Beach Vibes

| MIN | CASE | PKG        | PIECES |
|-----|------|------------|--------|
| 2   | 216  | 4 X 8.5 IN | 6      |

Mixed material embellishment.

50-50917 Travel Posters

| MIN | CASE | PKG        | PIECES |
|-----|------|------------|--------|
| 2   | 432  | 4 X 8.5 IN | 6      |