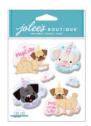

Mixed material embellishment.

8601594 Staycation

| MIN | CASE | PKG         | PIECES |
|-----|------|-------------|--------|
| 2   | 216  | 4 x 5.75 IN | 7      |

Mixed material embellishment.

50-22092 Pugicom

| MIN | CASE | PKG         | PIECES |
|-----|------|-------------|--------|
| 2   | 432  | 4 x 5.75 IN | 7      |

Mixed material embellishment.

8601528 **Menorah** 

| MN | CASE | PKG         | PIECES |
|----|------|-------------|--------|
| 2  | 216  | 4 x 5.75 IN | 7      |