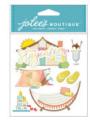

Mixed material embellishment.

8601594 Staycation

| MIN | CASE | PKG         | PIECES |
|-----|------|-------------|--------|
| 2   | 216  | 4 x 5.75 IN | 7      |

Mixed material embellishment.

50-22092 Pugicom