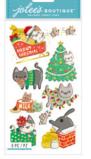

## THEMED EMBELLISHMENTS

50-22105 Meowy Christmas

| MIN | CASE | PKG        | PIECES |
|-----|------|------------|--------|
| 2   | 216  | 4 X 8.5 IN | 8      |

Mixed material embellishment.

8601592 New Orleans