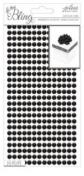

Mixed material embellishment.

8601613 Flamingo

| MIN | CASE | PKG        | PIECES |
|-----|------|------------|--------|
| 2   | 216  | 4 X 8.5 IN | 7      |

Mixed material embellishment.

8601831 Black Bling Sheet

| MIN | CASE | PKG        | PIECES |
|-----|------|------------|--------|
| 2   | 432  | 4 X 8.5 IN | 24     |

Adhesive bling.

jolee's BOUTIQUE