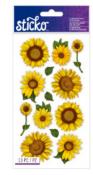

| MIN | CASE | PKG        | PIECES |
|-----|------|------------|--------|
| 2   | 300  | 4 X 8.5 IN | 23     |

Dimensional Sticker, 1 total sheet. Epoxy

52010002 Sunflower

 MIN
 CASE
 PKG
 PIECES

 2
 300
 4 X 8.5 IN
 13

Dimensional Sticker, 1 total sheet. Layered vellum.

52010003 Mylar Butterflies

| MIN | CASE | PKG        | PIECES |
|-----|------|------------|--------|
| 2   | 300  | 4 X 8.5 IN | 34     |

Flat Sticker, 1 total sheet. Sparkle Mylar.