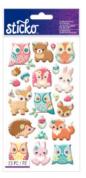

## THEMED STICKERS

8601923 Nashville

| MIN | CASE | PKG        | PIECES |
|-----|------|------------|--------|
| 2   | 300  | 4 X 8.5 IN | 10     |

Flat Sticker, 2 sheets included.

52400139 Woodland Creatures

| MIN | CASE | PKG        | PIECES |
|-----|------|------------|--------|
| 2   | 300  | 4 X 8.5 IN | 23     |

Dimensional Sticker, 1 total sheet. Epoxy

52010002 Sunflower

 MIN
 CASE
 PKG
 PIECES

 2
 300
 4 X 8.5 IN
 13