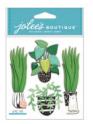

## THEMED EMBELLISHMENTS

8601162 House Plants

| MIN | CASE | PKG         | PIECES |
|-----|------|-------------|--------|
| 2   | 216  | 4 x 5.75 IN | 4      |

Mixed material embellishment.

8601468 Beautiful Moths