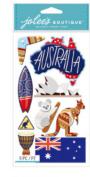

Mixed material embellishment.

8601538 Australia

| MIN | CASE | PKG        | PIECES |
|-----|------|------------|--------|
| 2   | 216  | 4 X 8.5 IN | 9      |

Mixed material embellishment.

8601466 Lounging Beach Vibes