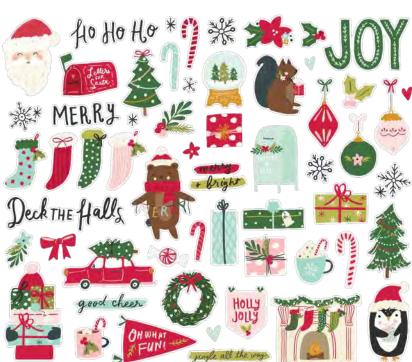

eets, and a 12x12 Cardstock Sticker Sheet; 106 pieces



Collector's Essential Kit | #16130 | 6 per unit | 12 sheets of 12x12 Designer Cardstock including cut apart Tags and Element Sheets, 12x12 Cardstock Sticker Sheet (94), Journal Bits (30), 6x12 Chipboard (36), Washi Tape (1); 173 pieces



Chipboard Stickers | #16115 | 6 per unit | (36) chipboard stickers





Washi Tape | #16124 | 6 per unit (3) 15mm rolls; 50 feet



Decorative Brads | #16122 | 6 per unit (27) self-adhesive metal brads and (6) chipboard pieces

















Chipboard Frames #16119 | 6 per unit (6) chipboard frames







Enamel Dots | #16123 | 6 per unit (60) pieces; 3 sizes, 4 of each size



4x6 Stamps | #16125 | 6 per unit (21) photopolymer clear stamps



6x6 Stencil - Christmas Lights | #16126 | 6 per unit



Bits & Pieces | #16116 | 6 per unit | (60) pieces





Journal Bits & Pieces | #16117 | 6 per unit | (30) pieces





Puffy Stickers | #16121 | 6 per unit | (45) puffy stickers





6x8 Paper Pad I #16114 I 6 per unit
(24) double-sided sheets, including (4) designer prints
and (2) 3x4 greeting card element sheets



Sticker Book | #16118 | 6 per unit | (12) sticker sheets, 645 total stickers



















## PAGE PIECES

Simple Pages Page Pieces are your grab-and-go solution for scrapbooking. Select a set of photos, a few sheets of paper, and a pack of Page Pieces, and you're ready to create! Each die-cut set includes a large title, themed images, accents, and a place to add journaling. Perfect for use with Simple Pages Page Templates for quick and easy layouts. Great for cardmaking