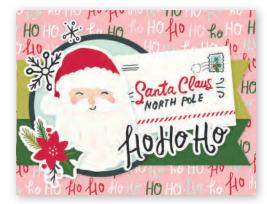

## CARD KIT - CHRISTMAS WISHES

Everything you need to create 8 handmade greeting cards. No cutting required! Quick and easy cardmaking - just add adhesive! Add your own twine, enamel dots, decorative brads, or foam adhesive for additional dimension.

Simple Cards Card Kit - Christmas Wishes includes:

- (27) Chipboard Pieces
- (71) Die-Cut Bits & Pieces
- (8) 4.25x5.5 White Cardstock Bases
- Complete Step-By-Step Instructions (Envelopes not included)