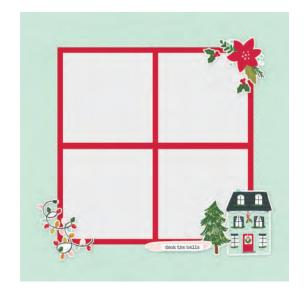

Simple Pages
Page Pieces - Holly Jolly
#16127 | 6 per unit
(13) large die-cut cardstock pieces