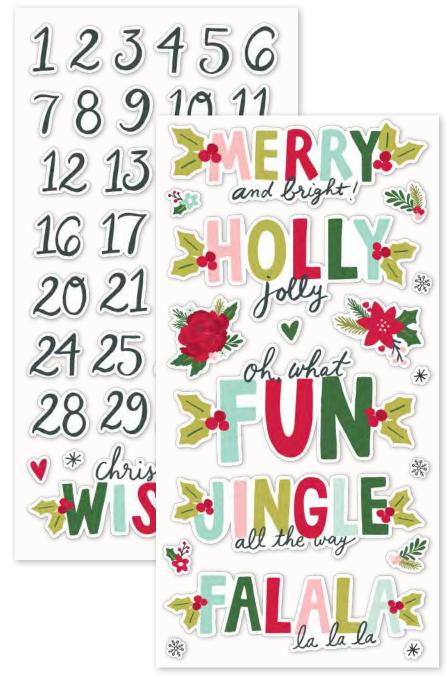

Cardstock Stickers | #16101 | 12 per unit | (94) stickers

Black | #13405

Collection Kit | #16100 | 6 per unit | 12 sheets of 12x12 Designer Cardstock including cut apart Tags and Element Sheets, and a 12x12 Cardstock Sticker Sheet; 106 pieces

Collector's Essential Kit | #16130 | 6 per unit | 12 sheets of 12x12 Designer Cardstock including cut apart Tags and Element Sheets, 12x12 Cardstock Sticker Sheet (94), Journal Bits (30), 6x12 Chipboard (36), Washi Tape (1); 173 pieces