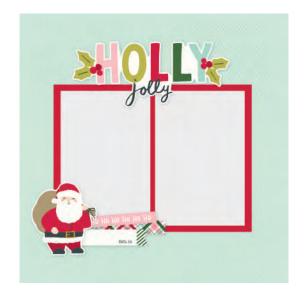

Simple Pages
Page Pieces - Holly Jolly
#16127 | 6 per unit
(13) large die-cut cardstock pieces