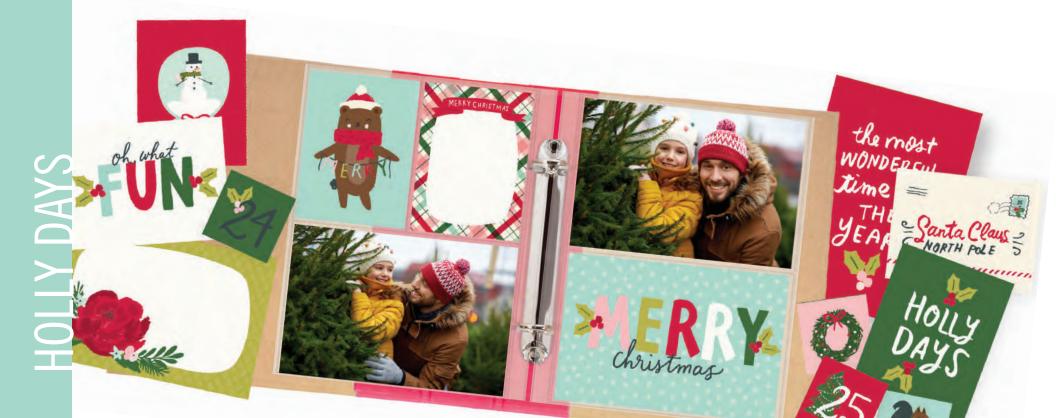

## PAGE KIT - OH, WHAT FUN!

Everything you need to create two 12x12 double-page scrapbook layouts. No cutting required! Quick and easy scrapbooking - just add photos and adhesive! Add your own twine, enamel dots, decorative brads, or foam adhesive for additional dimension. Simple Pages Page Kit - Oh, What Fun! includes:

- (32) Chipboard Pieces
- (59) Die-Cut Bits & Pieces
- (4) 12x12 Cardstock Base Sheets
- Complete Step-By-Step Instructions

Simple Pages Page Kit - Oh, What Fun! #16128 | 6 per unit