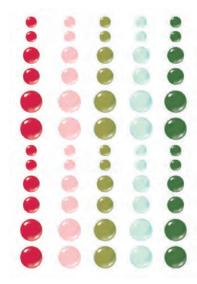

Chipboard Frames #16119 | 6 per unit (6) chipboard frames

Enamel Dots | #16123 | 6 per unit (60) pieces; 3 sizes, 4 of each size

4x6 Stamps | #16125 | 6 per unit (21) photopolymer clear stamps

6x6 Stencil - Christmas Lights | #16126 | 6 per unit