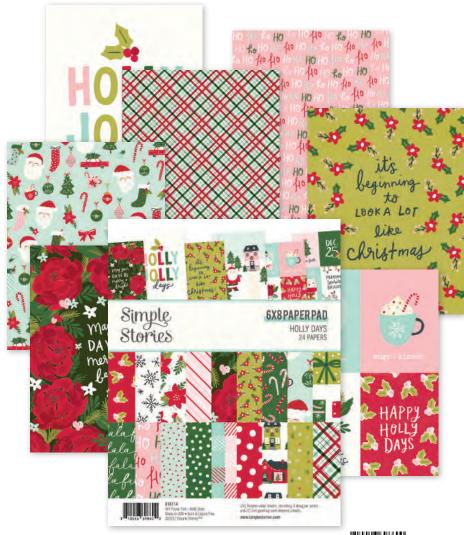

Bits & Pieces | #16116 | 6 per unit | (60) pieces

Journal Bits & Pieces | #16117 | 6 per unit | (30) pieces

Puffy Stickers | #16121 | 6 per unit | (45) puffy stickers

6x8 Paper Pad I #16114 I 6 per unit
(24) double-sided sheets, including (4) designer prints
and (2) 3x4 greeting card element sheets