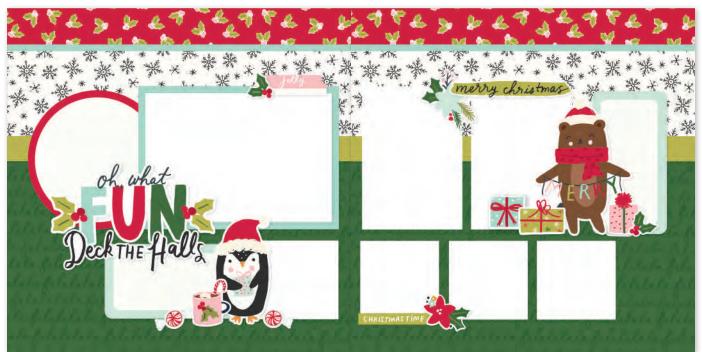

## PAGE KIT - OH, WHAT FUN!

Everything you need to create two 12x12 double-page scrapbook layouts. No cutting required! Quick and easy scrapbooking - just add photos and adhesive! Add your own twine, enamel dots, decorative brads, or foam adhesive for additional dimension. Simple Pages Page Kit - Oh, What Fun! includes:

- (32) Chipboard Pieces
- (59) Die-Cut Bits & Pieces
- (4) 12x12 Cardstock Base Sheets
- Complete Step-By-Step Instructions

Simple Pages Page Kit - Oh, What Fun! #16128 | 6 per unit