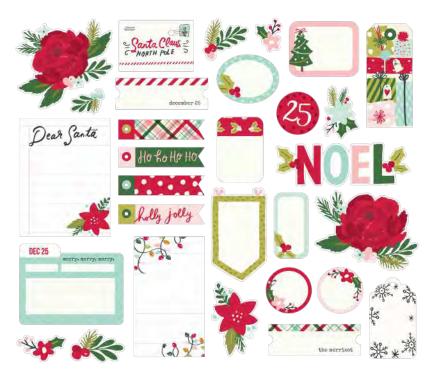

Cardstock Stickers | #16101 | 12 per unit | (94) stickers

Black | #13405

Collection Kit | #16100 | 6 per unit | 12 sheets of 12x12 Designer Cardstock including cut apart Tags and Element Sheets, and a 12x12 Cardstock Sticker Sheet; 106 pieces

Collector's Essential Kit | #16130 | 6 per unit | 12 sheets of 12x12 Designer Cardstock including cut apart Tags and Element Sheets, 12x12 Cardstock Sticker Sheet (94), Journal Bits (30), 6x12 Chipboard (36), Washi Tape (1); 173 pieces