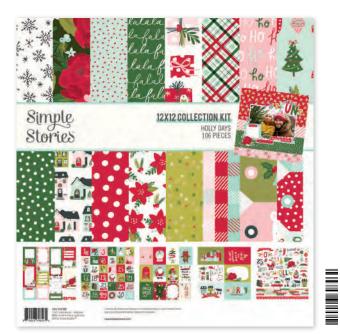

Black | #13405

Collection Kit | #16100 | 6 per unit | 12 sheets of 12x12 Designer Cardstock including cut apart Tags and Element Sheets, and a 12x12 Cardstock Sticker Sheet; 106 pieces

Collector's Essential Kit | #16130 | 6 per unit | 12 sheets of 12x12 Designer Cardstock including cut apart Tags and Element Sheets, 12x12 Cardstock Sticker Sheet (94), Journal Bits (30), 6x12 Chipboard (36), Washi Tape (1); 173 pieces