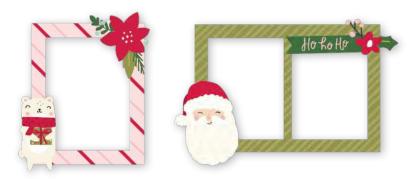

Chipboard Frames #16119 | 6 per unit (6) chipboard frames

Enamel Dots | #16123 | 6 per unit (60) pieces; 3 sizes, 4 of each size

4x6 Stamps | #16125 | 6 per unit (21) photopolymer clear stamps

6x6 Stencil - Christmas Lights | #16126 | 6 per unit