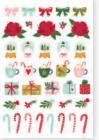

(3) 15mm rolls; 50 feet



Decorative Brads | #16122 | 6 per unit (27) self-adhesive metal brads and (6) chipboard pieces

















Chipboard Frames #16119 | 6 per unit (6) chipboard frames







Enamel Dots | #16123 | 6 per unit (60) pieces; 3 sizes, 4 of each size



4x6 Stamps | #16125 | 6 per unit (21) photopolymer clear stamps



6x6 Stencil - Christmas Lights | #16126 | 6 per unit



Bits & Pieces | #16116 | 6 per unit | (60) pieces





Journal Bits & Pieces | #16117 | 6 per unit | (30) pieces





Puffy Stickers | #16121 | 6 per unit | (45) puffy stickers





6x8 Paper Pad I #16114 I 6 per unit
(24) double-sided sheets, including (4) designer prints
and (2) 3x4 greeting card element sheets



Sticker Book | #16118 | 6 per unit | (12) sticker sheets, 645 total stickers



















## PAGE PIECES

Simple Pages Page Pieces are your grab-and-go solution for scrapbooking. Select a set of photos, a few sheets of paper, and a pack of Page Pieces, and you're ready to create! Each die-cut set includes a large title, themed images, accents, and a place to add journaling. Perfect for use with Simple Pages Page Templates for quick and easy layouts. Great for cardmaking, too!







Simple Pages
Page Pieces - Holly Jolly
#16127 | 6 per unit
(13) large die-cut cardstock pieces





## PAGE KIT - OH, WHAT FUN!

Everything you need to create two 12x12 double-page scrapbook layouts. No cutting required! Quick and easy scrapbooking - just add photos and adhesive! Add your own twine, enamel dots, decorative brads, or foam adhesive for additional dimension. Simple Page