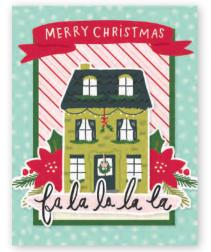

## CARD KIT - CHRISTMAS WISHES

Everything you need to create 8 handmade greeting cards. No cutting required! Quick and easy cardmaking - just add adhesive! Add your own twine, enamel dots, decorative brads, or foam adhesive for additional dimension.

Simple Cards Card Kit - Christmas Wishes includes:

- (27) Chipboard Pieces
- (71) Die-Cut Bits & Pieces
- (8) 4.25x5.5 White Cardstock Bases
- Complete Step-By-Step Instructions (Envelopes not included)

Simple Cards Card Kit - Christmas Wishes #16129 | 6 per unit

Mistletoe Memories | #16108 | 25 per unit

Tags | #16109 | 25 per unit

Journal Elements | #16110 | 25 per unit

2x2 Elements | #16111 | 25 per unit