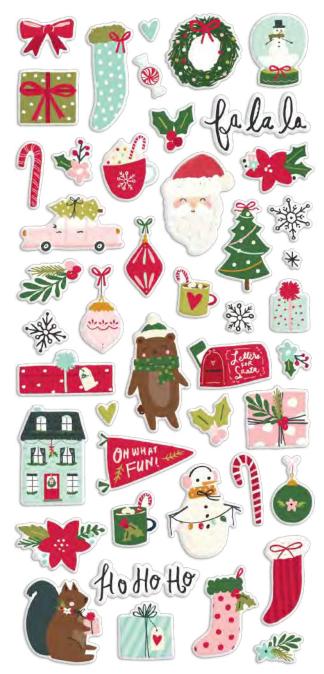

f 12x12 Designer Cardstock including cut apart Tags and Element Sheets, 12x12 Cardstock Sticker Sheet (94), Journal Bits (30), 6x12 Chipboard (36), Washi Tape (1); 173 pieces



Chipboard Stickers | #16115 | 6 per unit | (36) chipboard stickers





Washi Tape | #16124 | 6 per unit (3) 15mm rolls; 50 feet



Decorative Brads | #16122 | 6 per unit (27) self-adhesive metal brads and (6) chipboard pieces

















Chipboard Frames #16119 | 6 per unit (6) chipboard frames







Enamel Dots | #16123 | 6 per unit (60) pieces; 3 sizes, 4 of each size



4x6 Stamps | #16125 | 6 per unit (21) photopolymer clear stamps



6x6 Stencil - Christmas Lights | #16126 | 6 per unit



Bits & Pieces | #16116 | 6 per unit | (60) pieces





Journal Bits & Pieces | #16117 | 6 per unit | (30) pieces





Puffy Stickers | #16121 | 6 per unit | (45) puffy stickers





6x8 Paper Pad I #16114 I 6 per unit
(24) double-sided sheets, including (4) designer prints
and (2) 3x4 greeting card element sheets



Sticker Book | #16118 | 6 per unit | (12) sticker sheets, 645 total stickers



















## PAGE PIECES

Simple Pages Page Pieces are your grab-and-go solution for scrapbooking. Select a set of photos, a few sheets of paper, and a pack of Page Pieces, and you're ready to create! Each die-cut set includes a large title, themed images, accents, and a place to add journaling. Perfect for use with Simple Pages Page Templates for quick and easy layouts. Great for cardmaking, too!







Simple Pages
Page Pieces - Holly Jolly
#16127 | 6 per unit
(13) large die-cut cardstock pieces





## P