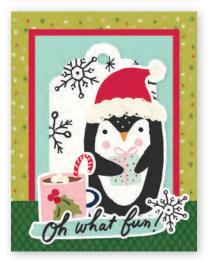

## CARD KIT - CHRISTMAS WISHES

Everything you need to create 8 handmade greeting cards. No cutting required! Quick and easy cardmaking - just add adhesive! Add your own twine, enamel dots, decorative brads, or foam adhesive for additional dimension.

Simple Cards Card Kit - Christmas Wishes includes:

- (27) Chipboard Pieces
- (71) Die-Cut Bits & Pieces
- (8) 4.25x5.5 White Cardstock Bases
- Complete Step-By-Step Instructions (Envelopes not included)

Simple Cards Card Kit - Christmas Wishes #16129 | 6 per unit

Mistletoe Memories | #16108 | 25 per unit

Tags | #16109 | 25 per unit

Journal Elements | #16110 | 25 per unit

2x2 Elements | #16111 | 25 per unit