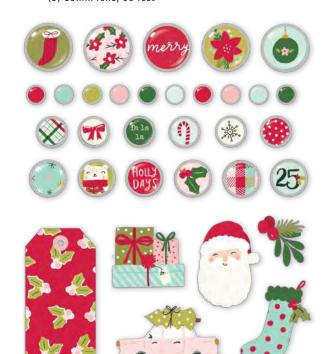

Cardstock Stickers | #16101 | 12 per unit | (94) stickers

Black | #13405

Collection Kit | #16100 | 6 per unit | 12 sheets of 12x12 Designer Cardstock including cut apart Tags and Element Sheets, and a 12x12 Cardstock Sticker Sheet; 106 pieces

Collector's Essential Kit | #16130 | 6 per unit | 12 sheets of 12x12 Designer Cardstock including cut apart Tags and Element Sheets, 12x12 Cardstock Sticker Sheet (94), Journal Bits (30), 6x12 Chipboard (36), Washi Tape (1); 173 pieces