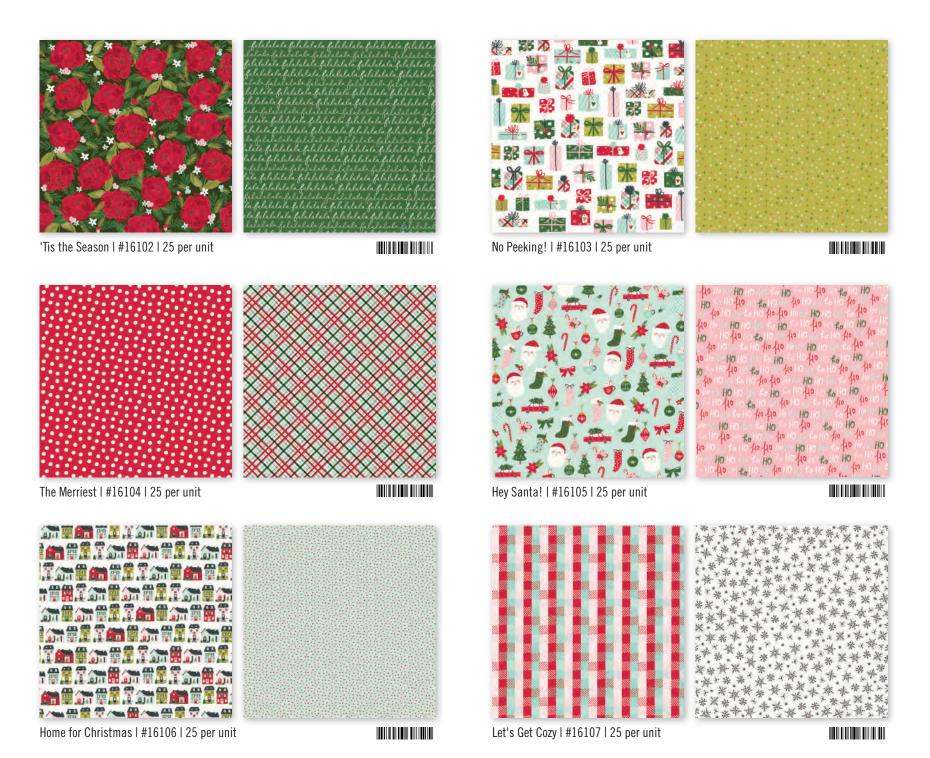

mple Pages Page Kit - Oh, What Fun! includes:

- (32) Chipboard Pieces
- (59) Die-Cut Bits & Pieces
- (4) 12x12 Cardstock Base Sheets
- Complete Step-By-Step Instructions



Simple Pages Page Kit - Oh, What Fun! #16128 | 6 per unit

























## CARD KIT - CHRISTMAS WISHES

Everything you need to create 8 handmade greeting cards. No cutting required! Quick and easy cardmaking - just add adhesive! Add your own twine, enamel dots, decorative brads, or foam adhesive for additional dimension.

Simple Cards Card Kit - Christmas Wishes includes:

- (27) Chipboard Pieces
- (71) Die-Cut Bits & Pieces
- (8) 4.25x5.5 White Cardstock Bases
- Complete Step-By-Step Instructions (Envelopes not included)





Simple Cards Card Kit - Christmas Wishes #16129 | 6 per unit





























Mistletoe Memories | #16108 | 25 per unit

Tags | #16109 | 25 per unit











Journal Elements | #16110 | 25 per unit

2x2 Elements | #16111 | 25 per unit









4x6 Elements | #16113 | 25 per unit