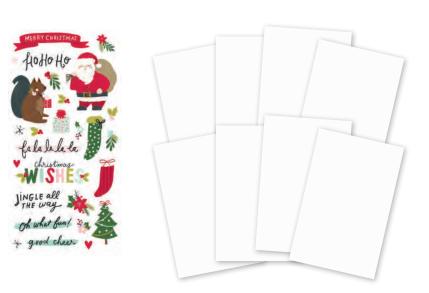

## CARD KIT - CHRISTMAS WISHES

Everything you need to create 8 handmade greeting cards. No cutting required! Quick and easy cardmaking - just add adhesive! Add your own twine, enamel dots, decorative brads, or foam adhesive for additional dimension.

Simple Cards Card Kit - Christmas Wishes includes:

- (27) Chipboard Pieces
- (71) Die-Cut Bits & Pieces
- (8) 4.25x5.5 White Cardstock Bases
- Complete Step-By-Step Instructions (Envelopes not included)

Simple Cards Card Kit - Christmas Wishes #16129 | 6 per unit

Mistletoe Memories | #16108 | 25 per unit

Tags | #16109 | 25 per unit

Journal Elements | #16110 | 25 per unit

2x2 Elements | #16111 | 25 per unit