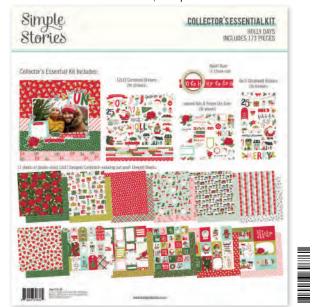

Black | #13405

Collection Kit | #16100 | 6 per unit | 12 sheets of 12x12 Designer Cardstock including cut apart Tags and Element Sheets, and a 12x12 Cardstock Sticker Sheet; 106 pieces

Collector's Essential Kit | #16130 | 6 per unit | 12 sheets of 12x12 Designer Cardstock including cut apart Tags and Element Sheets, 12x12 Cardstock Sticker Sheet (94), Journal Bits (30), 6x12 Chipboard (36), Washi Tape (1); 173 pieces