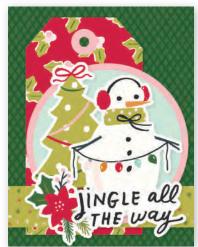

## CARD KIT - CHRISTMAS WISHES

Everything you need to create 8 handmade greeting cards. No cutting required! Quick and easy cardmaking - just add adhesive! Add your own twine, enamel dots, decorative brads, or foam adhesive for additional dimension.

Simple Cards Card Kit - Christmas Wishes includes:

- (27) Chipboard Pieces
- (71) Die-Cut Bits & Pieces
- (8) 4.25x5.5 White Cardstock Bases
- Complete Step-By-Step Instructions (Envelopes not included)

Simple Cards Card Kit - Christmas Wishes #16129 | 6 per unit

Mistletoe Memories | #16108 | 25 per unit

Tags | #16109 | 25 per unit

Journal Elements | #16110 | 25 per unit

2x2 Elements | #16111 | 25 per unit