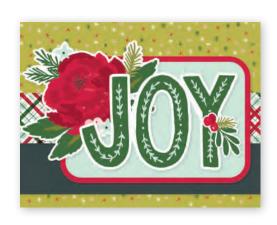

## CARD KIT - CHRISTMAS WISHES

Everything you need to create 8 handmade greeting cards. No cutting required! Quick and easy cardmaking - just add adhesive! Add your own twine, enamel dots, decorative brads, or foam adhesive for additional dimension.

Simple Cards Card Kit - Christmas Wishes includes:

- (27) Chipboard Pieces
- (71) Die-Cut Bits & Pieces
- (8) 4.25x5.5 White Cardstock Bases
- Complete Step-By-Step Instructions (Envelopes not included)