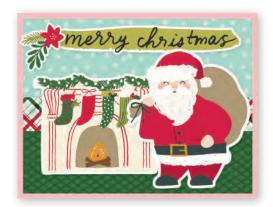

## CARD KIT - CHRISTMAS WISHES

Everything you need to create 8 handmade greeting cards. No cutting required! Quick and easy cardmaking - just add adhesive! Add your own twine, enamel dots, decorative brads, or foam adhesive for additional dimension.

Simple Cards Card Kit - Christmas Wishes includes:

- (27) Chipboard Pieces
- (71) Die-Cut Bits & Pieces
- (8) 4.25x5.5 White Cardstock Bases
- Complete Step-By-Step Instructions (Envelopes not included)