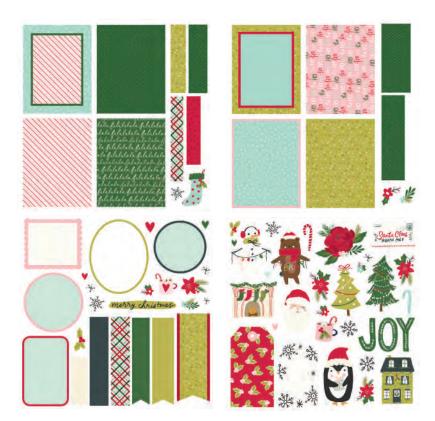

Black | #13405

Collection Kit | #16100 | 6 per unit | 12 sheets of 12x12 Designer Cardstock including cut apart Tags and Element Sheets, and a 12x12 Cardstock Sticker Sheet; 106 pieces

Collector's Essential Kit | #16130 | 6 per unit | 12 sheets of 12x12 Designer Cardstock including cut apart Tags and Element Sheets, 12x12 Cardstock Sticker Sheet (94), Journal Bits (30), 6x12 Chipboard (36), Washi Tape (1); 173 pieces

Bits & Pieces | #16116 | 6 per unit | (60) pieces

Journal Bits & Pieces | #16117 | 6 per unit | (30) pieces

Puffy Stickers | #16121 | 6 per unit | (45) puffy stickers

6x8 Paper Pad I #16114 I 6 per unit
(24) double-sided sheets, including (4) designer prints
and (2) 3x4 greeting card element sheets