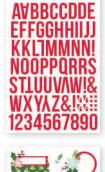

5mm rolls; 50 feet



Decorative Brads | #16122 | 6 per unit (27) self-adhesive metal brads and (6) chipboard pieces

















Chipboard Frames #16119 | 6 per unit (6) chipboard frames







Enamel Dots | #16123 | 6 per unit (60) pieces; 3 sizes, 4 of each size



4x6 Stamps | #16125 | 6 per unit (21) photopolymer clear stamps



6x6 Stencil - Christmas Lights | #16126 | 6 per unit



Bits & Pieces | #16116 | 6 per unit | (60) pieces





Journal Bits & Pieces | #16117 | 6 per unit | (30) pieces





Puffy Stickers | #16121 | 6 per unit | (45) puffy stickers





6x8 Paper Pad I #16114 I 6 per unit
(24) double-sided sheets, including (4) designer prints
and (2) 3x4 greeting card element sheets



Sticker Book | #16118 | 6 per unit | (12) sticker sheets, 645 total stickers



















## PAGE PIECES

Simple Pages Page Pieces are your grab-and-go solution for scrapbooking. Select a set of photos, a few sheets of paper, and a pack of Page Pieces, and you're ready to create! Each die-cut set includes a large title, themed images, accents, and a place to add journaling. Perfect for use with Simple Pages Page Templates for quick and easy layouts. Great for cardmaking, too!







Simple Pages
Page Pieces - Holly Jolly
#16127 | 6 per unit
(13) large die-cut cardstock pieces





## PAGE KIT - OH, WHAT FUN!

Everything you need to create two 12x12 double-page scrapbook layouts. No cutting required! Quick and easy scrapbooking - just add photos and adhesive! Add your own twine, enamel dots, decorative brads, or foam adhesive for additional dimension. Simple Pages Page