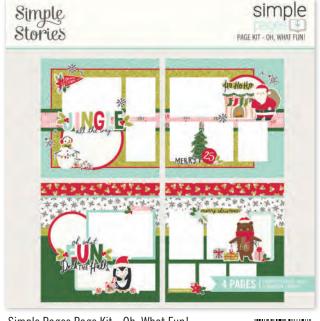

## PAGE KIT - OH, WHAT FUN!

Everything you need to create two 12x12 double-page scrapbook layouts. No cutting required! Quick and easy scrapbooking - just add photos and adhesive! Add your own twine, enamel dots, decorative brads, or foam adhesive for additional dimension. Simple Pages Page Kit - Oh, What Fun! includes:

- (32) Chipboard Pieces
- (59) Die-Cut Bits & Pieces
- (4) 12x12 Cardstock Base Sheets
- Complete Step-By-Step Instructions

Simple Pages Page Kit - Oh, What Fun! #16128 | 6 per unit