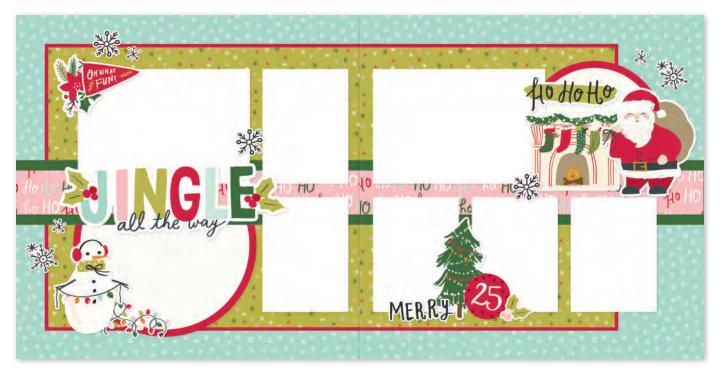

## PAGE KIT - OH, WHAT FUN!

Everything you need to create two 12x12 double-page scrapbook layouts. No cutting required! Quick and easy scrapbooking - just add photos and adhesive! Add your own twine, enamel dots, decorative brads, or foam adhesive for additional dimension. Simple Pages Page Kit - Oh, What Fun! includes:

- (32) Chipboard Pieces
- (59) Die-Cut Bits & Pieces
- (4) 12x12 Cardstock Base Sheets
- Complete Step-By-Step Instructions

Simple Pages Page Kit - Oh, What Fun! #16128 | 6 per unit