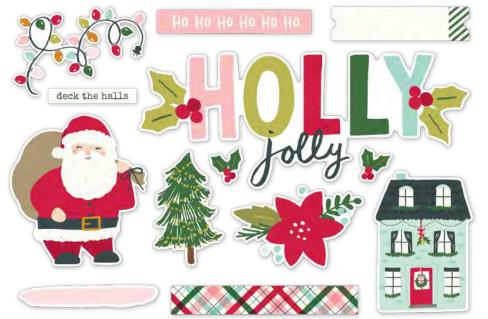

Simple Pages
Page Pieces - Holly Jolly
#16127 | 6 per unit
(13) large die-cut cardstock pieces