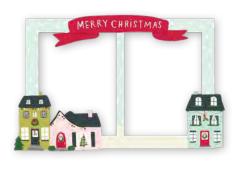

Chipboard Frames #16119 | 6 per unit (6) chipboard frames

Enamel Dots | #16123 | 6 per unit (60) pieces; 3 sizes, 4 of each size

4x6 Stamps | #16125 | 6 per unit (21) photopolymer clear stamps

6x6 Stencil - Christmas Lights | #16126 | 6 per unit