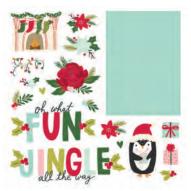

Simple Pages
Page Pieces - Holly Jolly
#16127 | 6 per unit
(13) large die-cut cardstock pieces