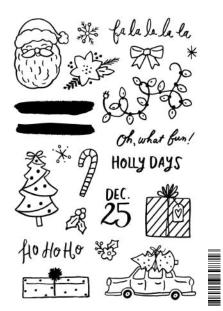

Chipboard Frames #16119 | 6 per unit (6) chipboard frames

Enamel Dots | #16123 | 6 per unit (60) pieces; 3 sizes, 4 of each size

4x6 Stamps | #16125 | 6 per unit (21) photopolymer clear stamps

6x6 Stencil - Christmas Lights | #16126 | 6 per unit