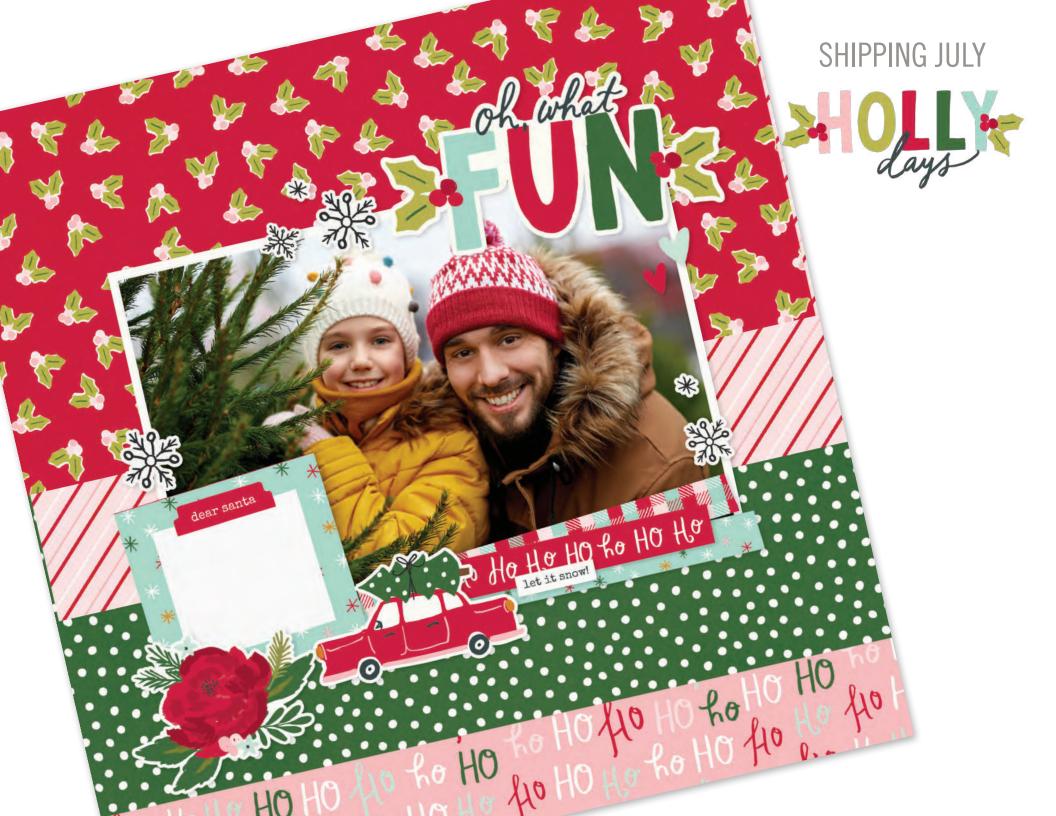

## PAGE KIT - OH, WHAT FUN!

Everything you need to create two 12x12 double-page scrapbook layouts. No cutting required! Quick and easy scrapbooking - just add photos and adhesive! Add your own twine, enamel dots, decorative brads, or foam adhesive for additional dimension. Simple Pages Page Kit - Oh, What Fun! includes:

- (32) Chipboard Pieces
- (59) Die-Cut Bits & Pieces
- (4) 12x12 Cardstock Base Sheets
- Complete Step-By-Step Instructions

Simple Pages Page Kit - Oh, What Fun! #16128 | 6 per unit