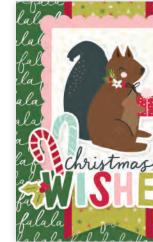

## CARD KIT - CHRISTMAS WISHES

Everything you need to create 8 handmade greeting cards. No cutting required! Quick and easy cardmaking - just add adhesive! Add your own twine, enamel dots, decorative brads, or foam adhesive for additional dimension.

Simple Cards Card Kit - Christmas Wishes includes:

- (27) Chipboard Pieces
- (71) Die-Cut Bits & Pieces
- (8) 4.25x5.5 White Cardstock Bases
- Complete Step-By-Step Instructions (Envelopes not included)

Simple Cards Card Kit - Christmas Wishes #16129 | 6 per unit

Mistletoe Memories | #16108 | 25 per unit

Tags | #16109 | 25 per unit

Journal Elements | #16110 | 25 per unit

2x2 Elements | #16111 | 25 per unit