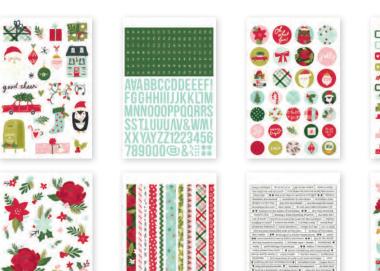

Cardstock Stickers | #16101 | 12 per unit | (94) stickers

Sticker Book | #16118 | 6 per unit | (12) sticker sheets, 645 total stickers