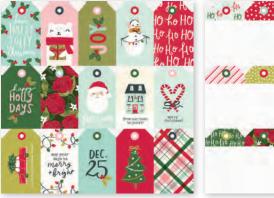

Simple Cards Card Kit - Christmas Wishes #16129 | 6 per unit

Mistletoe Memories | #16108 | 25 per unit

Tags | #16109 | 25 per unit

Journal Elements | #16110 | 25 per unit

2x2 Elements | #16111 | 25 per unit