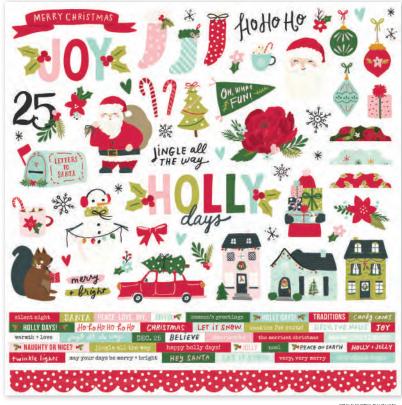

Cardstock Stickers | #16101 | 12 per unit | (94) stickers

Sticker Book | #16118 | 6 per unit | (12) sticker sheets, 645 total stickers