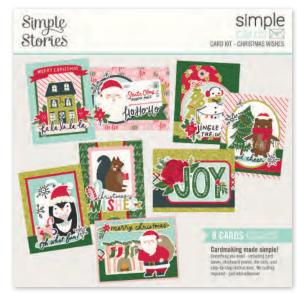

## CARD KIT - CHRISTMAS WISHES

Everything you need to create 8 handmade greeting cards. No cutting required! Quick and easy cardmaking - just add adhesive! Add your own twine, enamel dots, decorative brads, or foam adhesive for additional dimension.

Simple Cards Card Kit - Christmas Wishes includes:

- (27) Chipboard Pieces
- (71) Die-Cut Bits & Pieces
- (8) 4.25x5.5 White Cardstock Bases
- Complete Step-By-Step Instructions (Envelopes not included)

Simple Cards Card Kit - Christmas Wishes #16129 | 6 per unit

Mistletoe Memories | #16108 | 25 per unit

Tags | #16109 | 25 per unit

Journal Elements | #16110 | 25 per unit

2x2 Elements | #16111 | 25 per unit