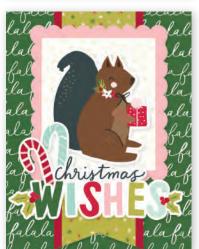

## CARD KIT - CHRISTMAS WISHES

Everything you need to create 8 handmade greeting cards. No cutting required! Quick and easy cardmaking - just add adhesive! Add your own twine, enamel dots, decorative brads, or foam adhesive for additional dimension.

Simple Cards Card Kit - Christmas Wishes includes:

- (27) Chipboard Pieces
- (71) Die-Cut Bits & Pieces
- (8) 4.25x5.5 White Cardstock Bases
- Complete Step-By-Step Instructions (Envelopes not included)

Simple Cards Card Kit - Christmas Wishes #16129 | 6 per unit

Mistletoe Memories | #16108 | 25 per unit

Tags | #16109 | 25 per unit

Journal Elements | #16110 | 25 per unit

2x2 Elements | #16111 | 25 per unit