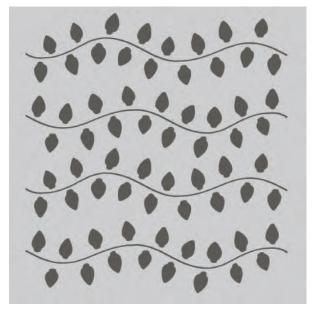

Chipboard Frames #16119 | 6 per unit (6) chipboard frames

Enamel Dots | #16123 | 6 per unit (60) pieces; 3 sizes, 4 of each size

4x6 Stamps | #16125 | 6 per unit (21) photopolymer clear stamps

6x6 Stencil - Christmas Lights | #16126 | 6 per unit