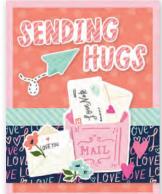

## CARD KIT - SENDING HUGS!

Everything you need to create 8 handmade greeting cards. No cutting required! Quick and easy cardmaking - just add adhesive! Add your own twine, enamel dots, decorative brads, or foam adhesive for additional dimension.

Simple Cards Card Kit - Sending Hugs includes:

- (44) Chipboard Pieces
- (66) Die-Cut Bits & Pieces
- (8) 4.25x5.5 White Cardstock Bases
- Complete Step-By-Step Instructions (Envelopes not included)

Simple Cards Card Kit - Sending Hugs! #16926 | 6 per unit