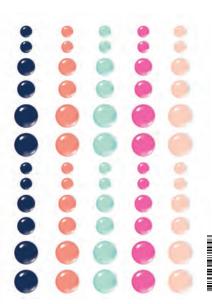

© 2021 Simple Stories<sup>TM</sup> | www.simplestories.com | 801-737-3242 | 55

Washi Tape | #16922 | 6 per unit (3) 15mm, (2) 8mm rolls; 75 feet

Enamel Dots | #16921 | 6 per unit (60) pieces; 3 sizes, 4 of each size