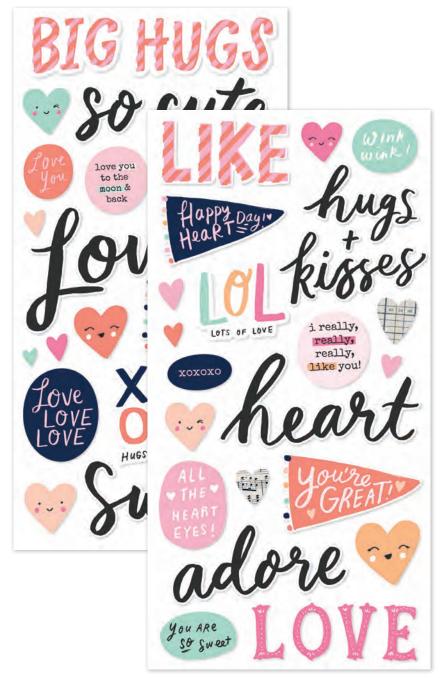

tock Stickers | #16901 | 12 per unit | (91) stickers



## COORDINATING COLOR VIBE TEXTURED CARDSTOCK



Coral I #13410 Robin's Egg | #13429 Black | #13405



Collection Kit | #16900 | 6 per unit | 12 sheets of 12x12 Designer Cardstock including cut apart Tags and Element Sheets, and a 12x12 Cardstock Sticker Sheet; 103 pieces



Collector's Essential Kit | #16927 | 6 per unit | 12 sheets of 12x12 Designer Cardstock including cut apart Tags and Element Sheets, 12x12 Cardstock Sticker Sheet (91), Journal Bits (35), 6x12 Chipboard (30), Washi Tape (1); 169 pieces

© 2021 Simple Stories<sup>TM</sup> | www.simplestories.com | 801-737-3242 | 55











Washi Tape | #16922 | 6 per unit (3) 15mm, (2) 8mm rolls; 75 feet



Enamel Dots | #16921 | 6 per unit (60) pieces; 3 sizes, 4 of each size



Foam Stickers | #16918 | 6 per unit | (48) foam stickers





Decorative Brads | #16920 | 6 per unit (27) self-adhesive metal brads and (6) chipboard pieces



4x6 Stamps | #16923 | 6 per unit (19) photopolymer clear stamps



6x6 Stencil - Floral Heart I #16924 I 6 per unit





Bits & Pieces | #16916 | 6 per unit | (60) pieces





Journal Bits & Pieces | #16917 | 6 per unit | (35) pieces











(24) double-sided sheets, including (4) designer prints and (2) 3x4 greeting card element sheets



## CARD KIT - SENDING HUGS!

Everything you need to create 8 handmade greeting cards. No cutting required! Quick and easy cardmaking - just add adhesive! Add your own twine, enamel dots, decorative brads, or foam adhesive for additional dimension.

Simple Cards Card Kit - Sending Hugs include