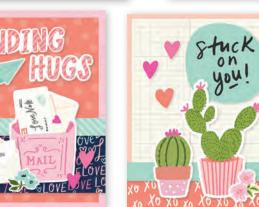

## CARD KIT - SENDING HUGS!

Everything you need to create 8 handmade greeting cards. No cutting required! Quick and easy cardmaking - just add adhesive! Add your own twine, enamel dots, decorative brads, or foam adhesive for additional dimension.

Simple Cards Card Kit - Sending Hugs includes:

- (44) Chipboard Pieces
- (66) Die-Cut Bits & Pieces
- (8) 4.25x5.5 White Cardstock Bases
- Complete Step-By-Step Instructions (Envelopes not included)

Simple Cards Card Kit - Sending Hugs! #16926 | 6 per unit