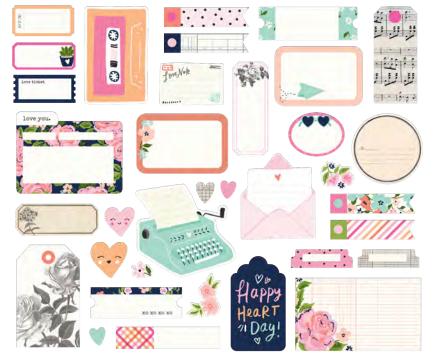

## PAGE PIECES

Simple Pages Page Pieces are your grab-and-go solution for scrapbooking. Select a set of photos, a few sheets of paper, and a pack of Page Pieces, and you're ready to create! Each die-cut set includes a large title, themed images, accents, and a place to add journaling. Perfect for use with Simple Pages Page Templates for quick and easy layouts. Great for cardmaking, too!

Simple Pages Page Pieces - With All My Heart #16925 | 6 per unit (18) large die-cut cardstock pieces

Forever Yours | #16902 | 25 per unit

Wink Wink I #16903 I 25 per unit

Hello Love | #16904 | 25 per unit