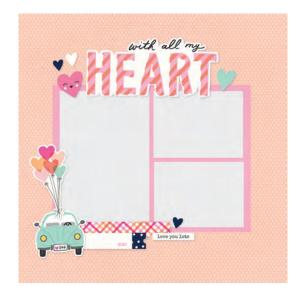

## PAGE PIECES

Simple Pages Page Pieces are your grab-and-go solution for scrapbooking. Select a set of photos, a few sheets of paper, and a pack of Page Pieces, and you're ready to create! Each die-cut set includes a large title, themed images, accents, and a place to add journaling. Perfect for use with Simple Pages Page Templates for quick and easy layouts. Great for cardmaking, too!

Simple Pages Page Pieces - With All My Heart #16925 | 6 per unit (18) large die-cut cardstock pieces

Forever Yours | #16902 | 25 per unit

Wink Wink I #16903 I 25 per unit

Hello Love | #16904 | 25 per unit