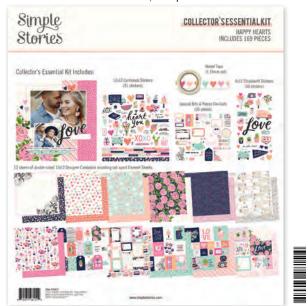

Collector's Essential Kit | #16927 | 6 per unit | 12 sheets of 12x12 Designer Cardstock including cut apart Tags and Element Sheets, 12x12 Cardstock Sticker Sheet (91), Journal Bits (35), 6x12 Chipboard (30), Washi Tape (1); 169 pieces