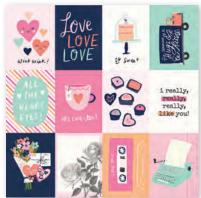

## PAGE PIECES

Simple Pages Page Pieces are your grab-and-go solution for scrapbooking. Select a set of photos, a few sheets of paper, and a pack of Page Pieces, and you're ready to create! Each die-cut set includes a large title, themed images, accents, and a place to add journaling. Perfect for use with Simple Pages Page Templates for quick and easy layouts. Great for cardmaking, too!

Simple Pages Page Pieces - With All My Heart #16925 | 6 per unit (18) large die-cut cardstock pieces

Forever Yours | #16902 | 25 per unit

Wink Wink I #16903 I 25 per unit

Hello Love | #16904 | 25 per unit