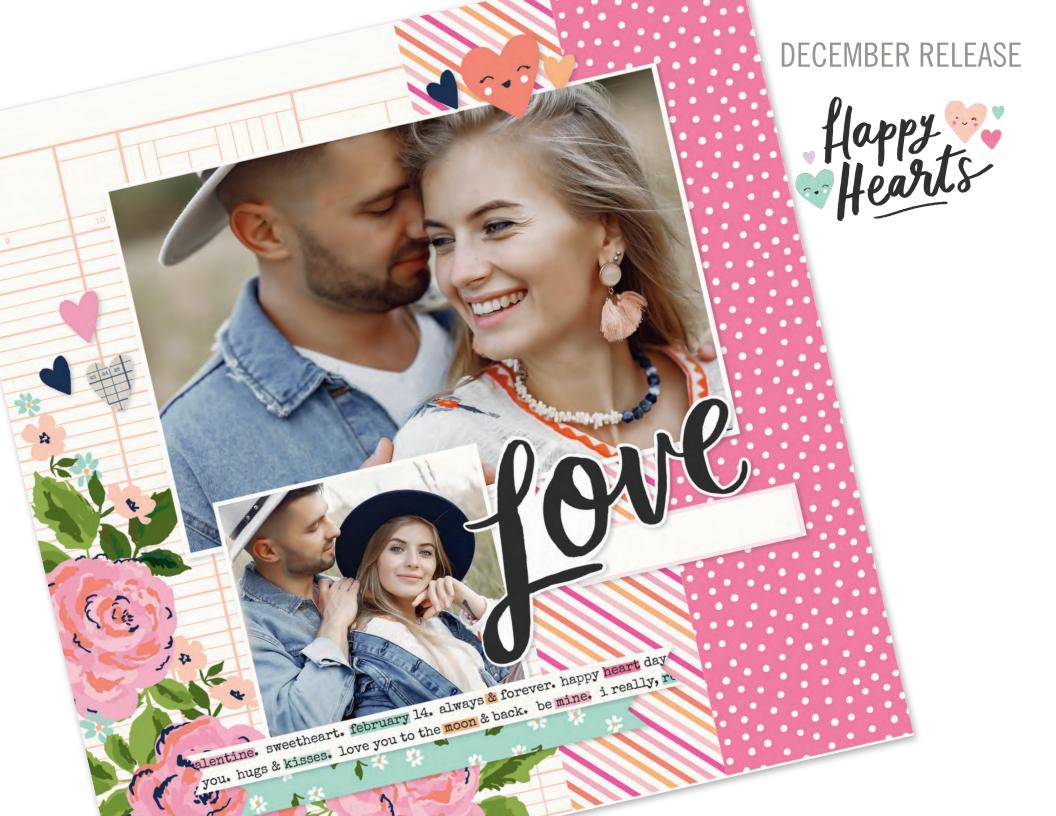

## PAGE PIECES

Simple Pages Page Pieces are your grab-and-go solution for scrapbooking. Select a set of photos, a few sheets of paper, and a pack of Page Pieces, and you're ready to create! Each die-cut set includes a large title, themed images, accents, and a place to add journaling. Perfect for use with Simple Pages Page Templates for quick and easy layouts. Great for cardmaking, too!