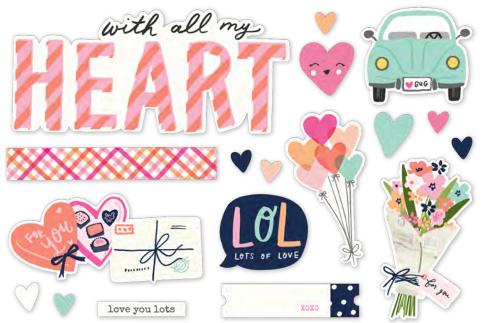

Simple Pages Page Pieces - With All My Heart #16925 | 6 per unit (18) large die-cut cardstock pieces

Forever Yours | #16902 | 25 per unit

Wink Wink I #16903 I 25 per unit

Hello Love | #16904 | 25 per unit