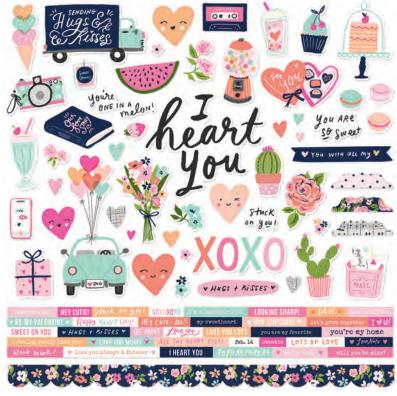

Cardstock Stickers | #16901 | 12 per unit | (91) stickers



## COORDINATING COLOR VIBE TEXTURED CARDSTOCK



Coral I #13410 Robin's Egg | #13429 Black | #13405



Collection Kit | #16900 | 6 per unit | 12 sheets of 12x12 Designer Cardstock including cut apart Tags and Element Sheets, and a 12x12 Cardstock Sticker Sheet; 103 pieces



Collector's Essential Kit | #16927 | 6 per unit | 12 sheets of 12x12 Designer Cardstock including cut apart Tags and Element Sheets, 12x12 Cardstock Sticker Sheet (91), Journal Bits (35), 6x12 Chipboard (30), Washi Tape (1); 169 pieces

© 2021 Simple Stories<sup>TM</sup> | www.simplestories.com | 801-737-3242 | 55











Washi Tape | #16922 | 6 per unit (3) 15mm, (2) 8mm rolls; 75 feet



Enamel Dots | #16921 | 6 per unit (60) pieces; 3 sizes, 4 of each