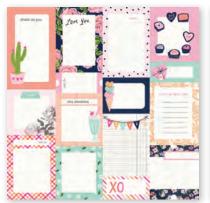

6x6 Stencil - Floral Heart I #16924 I 6 per unit

Bits & Pieces | #16916 | 6 per unit | (60) pieces

Journal Bits & Pieces | #16917 | 6 per unit | (35) pieces

(24) double-sided sheets, including (4) designer prints and (2) 3x4 greeting card element sheets

## PAGE PIECES

Simple Pages Page Pieces are your grab-and-go solution for scrapbooking. Select a set of photos, a few sheets of paper, and a pack of Page Pieces, and you're ready to create! Each die-cut set includes a large title, themed images, accents, and a place to add journaling. Perfect for use with Simple Pages Page Templates for quick and easy layouts. Great for cardmaking, too!