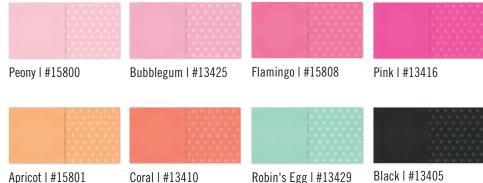

## COORDINATING COLOR VIBE TEXTURED CARDSTOCK

Coral I #13410 Robin's Egg | #13429 Black | #13405

Collection Kit | #16900 | 6 per unit | 12 sheets of 12x12 Designer Cardstock including cut apart Tags and Element Sheets, and a 12x12 Cardstock Sticker Sheet; 103 pieces