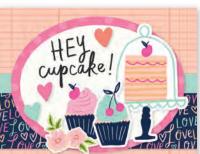

## CARD KIT - SENDING HUGS!

Everything you need to create 8 handmade greeting cards. No cutting required! Quick and easy cardmaking - just add adhesive! Add your own twine, enamel dots, decorative brads, or foam adhesive for additional dimension.

Simple Cards Card Kit - Sending Hugs includes:

- (44) Chipboard Pieces
- (66) Die-Cut Bits & Pieces
- (8) 4.25x5.5 White Cardstock Bases
- Complete Step-By-Step Instructions (Envelopes not included)

Simple Cards Card Kit - Sending Hugs! #16926 | 6 per unit