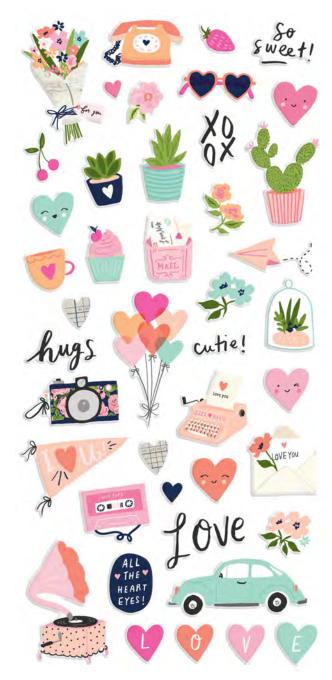

2 Designer Cardstock including cut apart Tags and Element Sheets, 12x12 Cardstock Sticker Sheet (91), Journal Bits (35), 6x12 Chipboard (30), Washi Tape (1); 169 pieces

© 2021 Simple Stories<sup>TM</sup> | www.simplestories.com | 801-737-3242 | 55











Washi Tape | #16922 | 6 per unit (3) 15mm, (2) 8mm rolls; 75 feet



Enamel Dots | #16921 | 6 per unit (60) pieces; 3 sizes, 4 of each size



Foam Stickers | #16918 | 6 per unit | (48) foam stickers





Decorative Brads | #16920 | 6 per unit (27) self-adhesive metal brads and (6) chipboard pieces



4x6 Stamps | #16923 | 6 per unit (19) photopolymer clear stamps



6x6 Stencil - Floral Heart I #16924 I 6 per unit





Bits & Pieces | #16916 | 6 per unit | (60) pieces





Journal Bits & Pieces | #16917 | 6 per unit | (35) pieces











(24) double-sided sheets, including (4) designer prints and (2) 3x4 greeting card element sheets



## CARD KIT - SENDING HUGS!

Everything you need to create 8 handmade greeting cards. No cutting required! Quick and easy cardmaking - just add adhesive! Add your own twine, enamel dots, decorative brads, or foam adhesive for additional dimension.

Simple Cards Card Kit - Sending Hugs includes:

- (44) Chipboard Pieces
- (66) Die-Cut Bits & Pieces
- (8) 4.25x5.5 White Cardstock Bases
- Complete Step-By-Step Instructions (Envelopes not included)











Simple Cards Card Kit - Sending Hugs! #16926 | 6 per unit



You make my HEART SOARI









## PAGE PIECES

Simple Pages Page Pieces are your grab-and-go solution for scrapbooking. Select a set of photos, a few sheets of paper, an