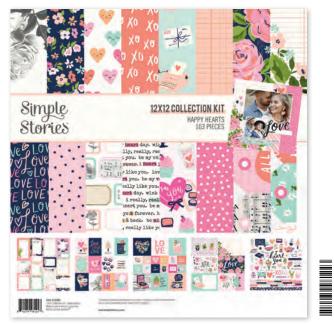

## COORDINATING COLOR VIBE TEXTURED CARDSTOCK

Coral I #13410 Robin's Egg | #13429 Black | #13405

Collection Kit | #16900 | 6 per unit | 12 sheets of 12x12 Designer Cardstock including cut apart Tags and Element Sheets, and a 12x12 Cardstock Sticker Sheet; 103 pieces