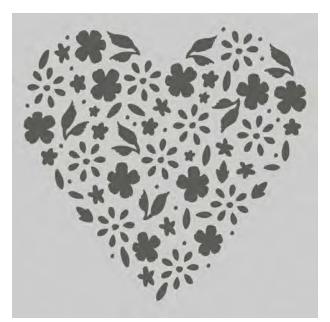

6x6 Stencil - Floral Heart I #16924 I 6 per unit

Bits & Pieces | #16916 | 6 per unit | (60) pieces

Journal Bits & Pieces | #16917 | 6 per unit | (35) pieces

(24) double-sided sheets, including (4) designer prints and (2) 3x4 greeting card element sheets