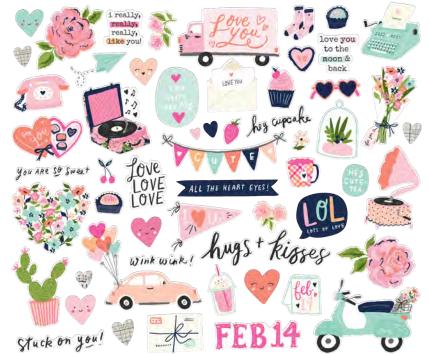

and a 12x12 Cardstock Sticker Sheet; 103 pieces



Collector's Essential Kit | #16927 | 6 per unit | 12 sheets of 12x12 Designer Cardstock including cut apart Tags and Element Sheets, 12x12 Cardstock Sticker Sheet (91), Journal Bits (35), 6x12 Chipboard (30), Washi Tape (1); 169 pieces

© 2021 Simple Stories<sup>TM</sup> | www.simplestories.com | 801-737-3242 | 55











Washi Tape | #16922 | 6 per unit (3) 15mm, (2) 8mm rolls; 75 feet



Enamel Dots | #16921 | 6 per unit (60) pieces; 3 sizes, 4 of each size



Foam Stickers | #16918 | 6 per unit | (48) foam stickers





Decorative Brads | #16920 | 6 per unit (27) self-adhesive metal brads and (6) chipboard pieces



4x6 Stamps | #16923 | 6 per unit (19) photopolymer clear stamps



6x6 Stencil - Floral Heart I #16924 I 6 per unit





Bits & Pieces | #16916 | 6 per unit | (60) pieces





Journal Bits & Pieces | #16917 | 6 per unit | (35) pieces











(24) double-sided sheets, including (4) designer prints and (2) 3x4 greeting card element sheets



## CARD KIT - SENDING HUGS!

Everything you need to create 8 handmade greeting cards. No cutting required! Quick and easy cardmaking - just add adhesive! Add your own twine, enamel dots, decorative brads, or foam adhesive for additional dimension.

Simple Cards Card Kit - Sending Hugs includes:

- (44) Chipboard Pieces
- (66) Die-Cut Bits & Pieces
- (8) 4.25x5.5 White Cardstock Bases
- Complete Step-By-Step Instructions (Envelopes not included)











Simple Cards Card Kit - Sending Hugs! #16926 | 6 per unit



You make my HEART SOARI









## PAGE PIECES

Simp