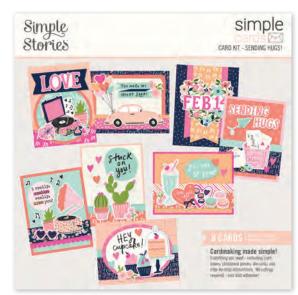

## CARD KIT - SENDING HUGS!

Everything you need to create 8 handmade greeting cards. No cutting required! Quick and easy cardmaking - just add adhesive! Add your own twine, enamel dots, decorative brads, or foam adhesive for additional dimension.

Simple Cards Card Kit - Sending Hugs includes:

- (44) Chipboard Pieces
- (66) Die-Cut Bits & Pieces
- (8) 4.25x5.5 White Cardstock Bases
- Complete Step-By-Step Instructions (Envelopes not included)

Simple Cards Card Kit - Sending Hugs! #16926 | 6 per unit