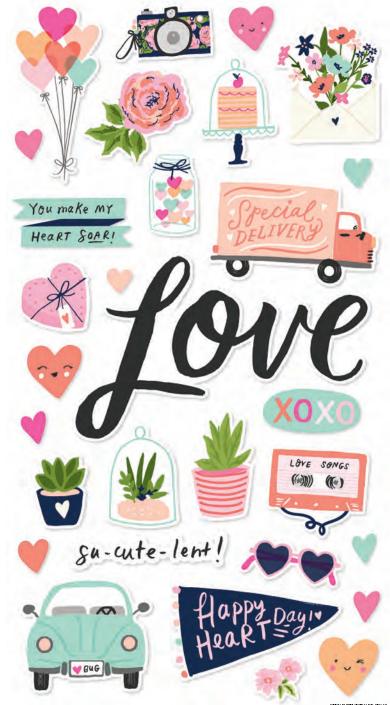

Cardstock Stickers | #16901 | 12 per unit | (91) stickers



## COORDINATING COLOR VIBE TEXTURED CARDSTOCK



Coral I #13410 Robin's Egg | #13429 Black | #13405



Collection Kit | #16900 | 6 per unit | 12 sheets of 12x12 Designer Cardstock including cut apart Tags and Element Sheets, and a 12x12 Cardstock Sticker Sheet; 103 pieces



Collector's Essential Kit | #16927 | 6 per unit | 12 sheets of 12x12 Designer Cardstock including cut apart Tags and Element Sheets, 12x12 Cardstock Sticker Sheet (91), Journal Bits (35), 6x12 Chipboard (30), Washi Tape (1); 169 pieces

© 2021 Simple Stories<sup>TM</sup> | www.simplestories.com | 801-737-3242 | 55











Washi Tape | #16922 | 6 per unit (3) 15mm, (2) 8mm rolls; 75 feet



Enamel Dots | #16921 | 6 per unit (60) pieces; 3 sizes, 4 of each size



Foam Stickers | #16918 | 6 per unit | (48) foam stickers





Decorative Brads | #16920 | 6 per unit (27) self-adhesive metal brads and (6) chipboard pieces



4x6 Stamps | #16923 | 6 per unit (19) photopolymer clear stamps



6x6 Stencil - Floral Heart I #16924 I 6 per unit





Bits & Pieces | #16916 | 6 per unit | (60) pieces





Journal Bits & Pieces | #16917 | 6 per unit | (35) pieces











(24) double-sided sheets, including (4) designer prints and (2) 3x4 greeting card element sheets



## CARD KIT - SENDING HUGS!

Everything you need to create 8 handmade greeting cards. No cutting required! Quick and easy cardmaking - just ad