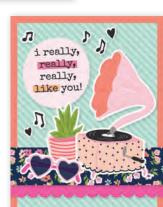

## CARD KIT - SENDING HUGS!

Everything you need to create 8 handmade greeting cards. No cutting required! Quick and easy cardmaking - just add adhesive! Add your own twine, enamel dots, decorative brads, or foam adhesive for additional dimension.

Simple Cards Card Kit - Sending Hugs includes:

- (44) Chipboard Pieces
- (66) Die-Cut Bits & Pieces
- (8) 4.25x5.5 White Cardstock Bases
- Complete Step-By-Step Instructions (Envelopes not included)

Simple Cards Card Kit - Sending Hugs! #16926 | 6 per unit