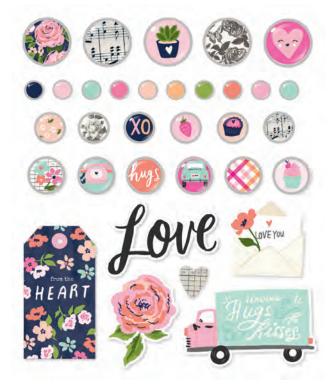

Simple Pages Page Pieces - With All My Heart #16925 | 6 per unit (18) large die-cut cardstock pieces

Forever Yours | #16902 | 25 per unit

Wink Wink I #16903 I 25 per unit

Hello Love | #16904 | 25 per unit