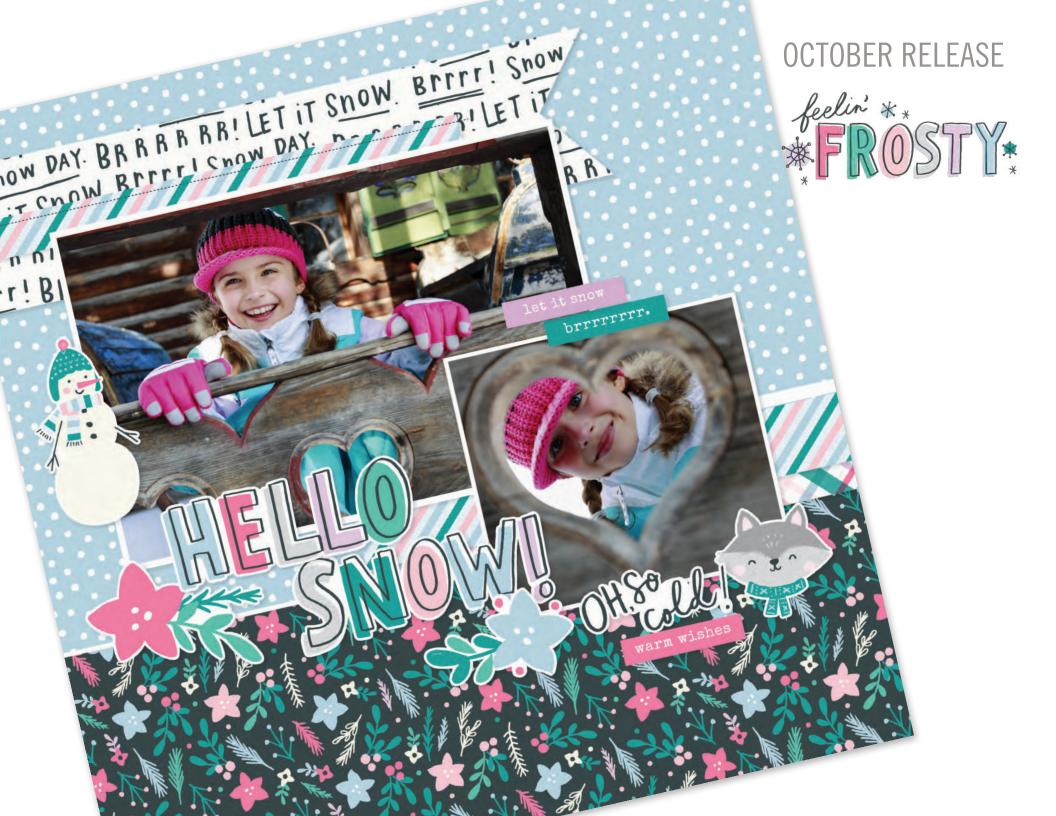

## PAGE PIECES

Simple Pages Page Pieces are your grab-and-go solution for scrapbooking. Select a set of photos, a few sheets of paper, and a pack of Page Pieces, and you're ready to create! Each die-cut set includes a large title, themed images, accents, and a place to add journaling. Perfect for use with Simple Pages Page Templates for quick and easy layouts. Great for cardmaking, too!