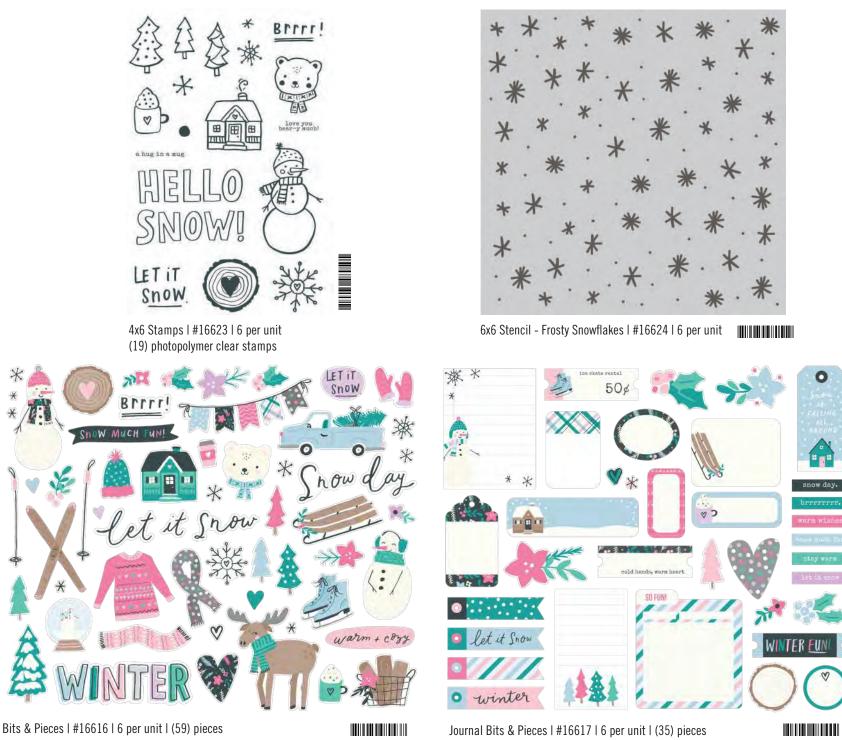

## FEELIN' FROSTY

Foam Stickers | #16618 | 6 per unit | (48) foam stickers

Decorative Brads | #16620 | 6 per unit (27) self-adhesive metal brads and (6) chipboard pieces

Puffy Stickers | #16619 | 6 per unit | (49) puffy stickers