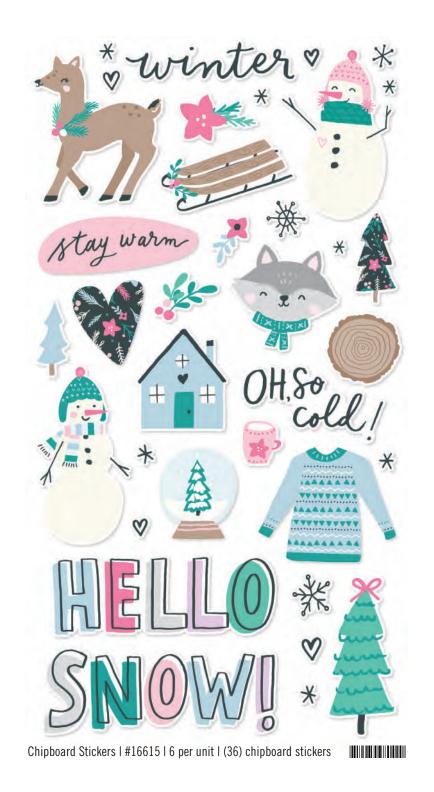

- (32) Chipboard Pieces
- (66) Die-Cut Bits & Pieces
- (4) 12x12 Cardstock Base Sheets
- Complete Step-By-Step Instructions

Simple Pages Page Kit - Winter Days #16626 | 6 per unit