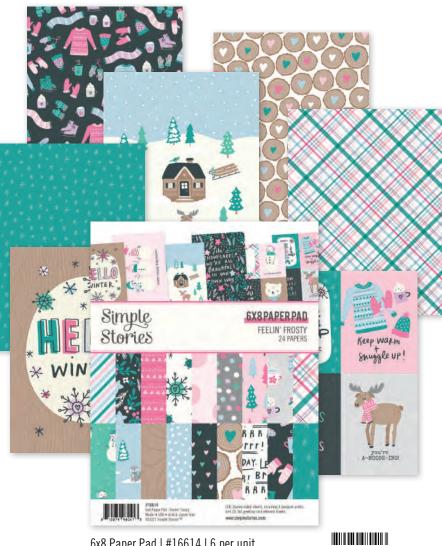

6x8 Paper Pad | #16614 | 6 per unit (24) double-sided sheets, including (4) designer prints and (2) 3x4 greeting card element sheets

Everything you need to create two 12x12 double-page scrapbook layouts. No cutting required! Quick and easy scrapbooking - just add photos and adhesive! Add your own twine, enamel dots, decorative brads, or foam adhesive for additional dimension. Simple Pages Page Kit - Winter Days includes: