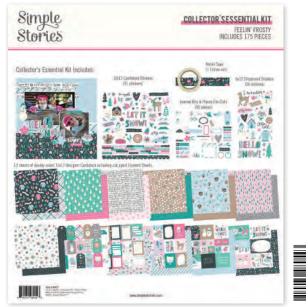

Collector's Essential Kit | #16627 | 6 per unit | 12 sheets of 12x12 Designer Cardstock including cut apart Tags and Element Sheets, 12x12 Cardstock Sticker Sheet (91), Journal Bits (35), 6x12 Chipboard (36), Washi Tape (1); 175 pieces