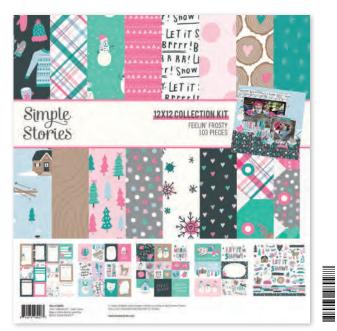

## COORDINATING COLOR VIBE TEXTURED CARDSTOCK

Collection Kit | #16600 | 6 per unit | 12 sheets of 12x12 Designer Cardstock including cut apart Tags and Element Sheets, and a 12x12 Cardstock Sticker Sheet; 103 pieces