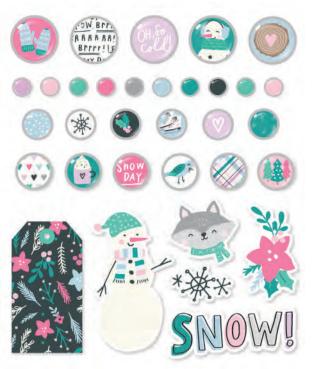

..........

Enamel Dots | #16621 | 6 per unit (60) pieces; 3 sizes, 4 of each size

## FEELIN' FROSTY

Foam Stickers | #16618 | 6 per unit | (48) foam stickers

Decorative Brads | #16620 | 6 per unit (27) self-adhesive metal brads and (6) chipboard pieces

Puffy Stickers | #16619 | 6 per unit | (49) puffy stickers