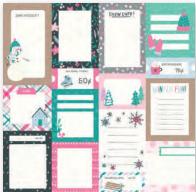

Simple Pages Page Pieces - Snow Much Fun! #16625 | 6 per unit (17) large die-cut cardstock pieces

Winter Days | #16602 | 25 per unit