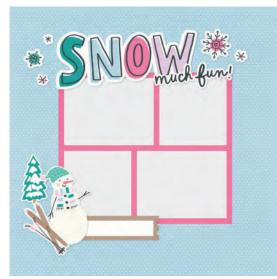

## PAGE PIECES

Simple Pages Page Pieces are your grab-and-go solution for scrapbooking. Select a set of photos, a few sheets of paper, and a pack of Page Pieces, and you're ready to create! Each die-cut set includes a large title, themed images, accents, and a place to add journaling. Perfect for use with Simple Pages Page Templates for quick and easy layouts. Great for cardmaking, too!

Simple Pages Page Pieces - Snow Much Fun! #16625 | 6 per unit (17) large die-cut cardstock pieces

Winter Days | #16602 | 25 per unit