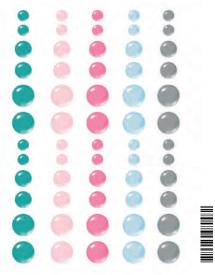

..........

Enamel Dots | #16621 | 6 per unit (60) pieces; 3 sizes, 4 of each size