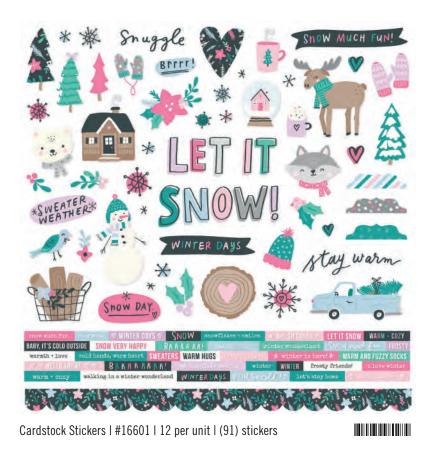

© 2021 Simple Stories™ | www.simplestories.com | 801-737-3242 | 17

Simple Stories WASHI TAPE NEW! FEELIN' FROSTY (3) 15mm, (2) 8mm ROLLS 75 FEET snow day. AAAAAAA. BRRRR BR! Washi Tape | #16622 | 6 per unit (3) 15mm, (2) 8mm rolls; 75 feet 0 0