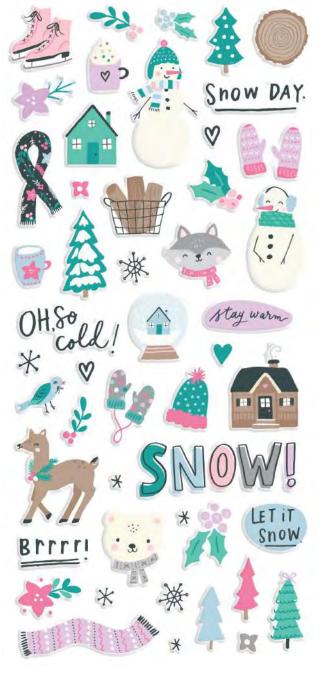

## COORDINATING COLOR VIBE TEXTURED CARDSTOCK

Collection Kit | #16600 | 6 per unit | 12 sheets of 12x12 Designer Cardstock including cut apart Tags and Element Sheets, and a 12x12 Cardstock Sticker Sheet; 103 pieces

Collector's Essential Kit | #16627 | 6 per unit | 12 sheets of 12x12 Designer Cardstock including cut apart Tags and Element Sheets, 12x12 Cardstock Sticker Sheet (91), Journal Bits (35), 6x12 Chipboard (36), Washi Tape (1); 175 pieces