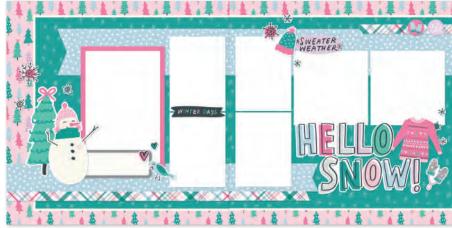

6x8 Paper Pad | #16614 | 6 per unit (24) double-sided sheets, including (4) designer prints and (2) 3x4 greeting card element sheets

Everything you need to create two 12x12 double-page scrapbook layouts. No cutting required! Quick and easy scrapbooking - just add photos and adhesive! Add your own twine, enamel dots, decorative brads, or foam adhesive for additional dimension. Simple Pages Page Kit - Winter Days includes:

- (32) Chipboard Pieces
- (66) Die-Cut Bits & Pieces
- (4) 12x12 Cardstock Base Sheets
- Complete Step-By-Step Instructions

Simple Pages Page Kit - Winter Days #16626 | 6 per unit