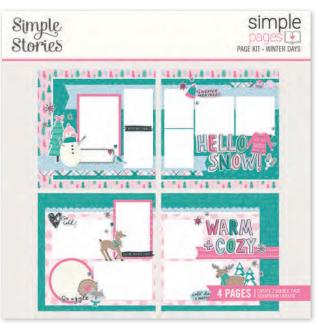

6x8 Paper Pad | #16614 | 6 per unit (24) double-sided sheets, including (4) designer prints and (2) 3x4 greeting card element sheets

Everything you need to create two 12x12 double-page scrapbook layouts. No cutting required! Quick and easy scrapbooking - just add photos and adhesive! Add your own twine, enamel dots, decorative brads, or foam adhesive for additional dimension. Simple Pages Page Kit - Winter Days includes:

- (32) Chipboard Pieces
- (66) Die-Cut Bits & Pieces
- (4) 12x12 Cardstock Base Sheets
- Complete Step-By-Step Instructions

Simple Pages Page Kit - Winter Days #16626 | 6 per unit