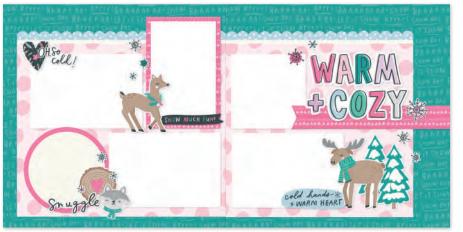

6x8 Paper Pad | #16614 | 6 per unit (24) double-sided sheets, including (4) designer prints and (2) 3x4 greeting card element sheets

Everything you need to create two 12x12 double-page scrapbook layouts. No cutting required! Quick and easy scrapbooking - just add photos and adhesive! Add your own twine, enamel dots, decorative brads, or foam adhesive for additional dimension. Simple Pages Page Kit - Winter Days includes:

- (32) Chipboard Pieces
- (66) Die-Cut Bits & Pieces
- (4) 12x12 Cardstock Base Sheets
- Complete Step-By-Step Instructions

Simple Pages Page Kit - Winter Days #16626 | 6 per unit