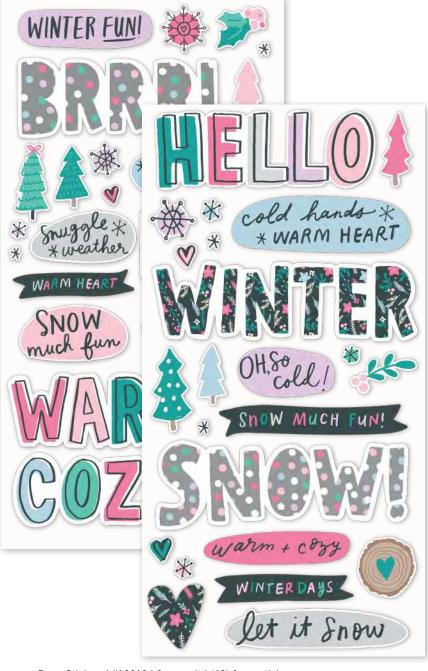

Simple Pages Page Pieces - Snow Much Fun! #16625 | 6 per unit (17) large die-cut cardstock pieces

Winter Days | #16602 | 25 per unit