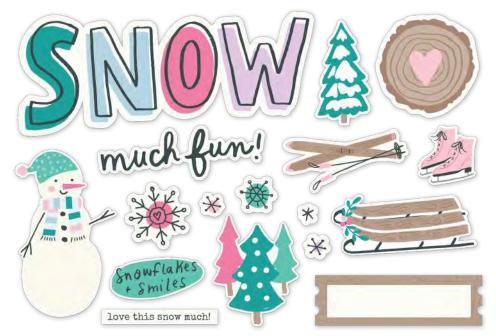

Simple Pages Page Pieces - Snow Much Fun! #16625 | 6 per unit (17) large die-cut cardstock pieces

Winter Days | #16602 | 25 per unit