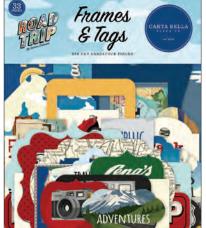

CBRT151025 | FRAMES & TAGS

CBRT151027 | WASHI TAPE -66 ROAD SIGN

4

CBRT151021 | 6 x 13 CHIPBOARD ACCENTS

CBRT151022 | 6 x 13 CHIPBOARD PHRASES

CBRT151065 | 6 x 13 CHIPBOARD FRAMES

CBRT151029 | STICKER BOOK

CBRT151028 |