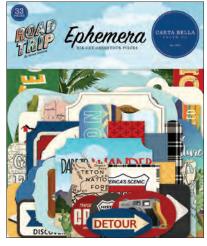

CBRT151023 | 6X6 PAPER PAD

CBRT151014 | 12 x 12 ELEMENT STICKER

CBRT151015 | SOLIDS KIT

Coordinating Solids

CBRT151017 | NAVY/YELLOW

CBRT151018 | RED/BLUE

CBRT151019 | GREEN/CREAM

CBRT151024 | EPHEMERA