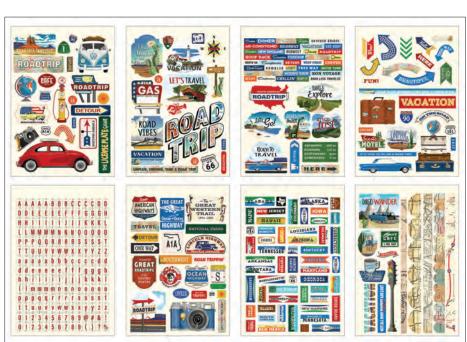

CBRT151023 | 6X6 PAPER PAD

CBRT151014 | 12 x 12 ELEMENT STICKER

CBRT151015 | SOLIDS KIT

Coordinating Solids

CBRT151017 | NAVY/YELLOW

CBRT151018 | RED/BLUE

CBRT151019 | GREEN/CREAM

CBRT151024 | EPHEMERA