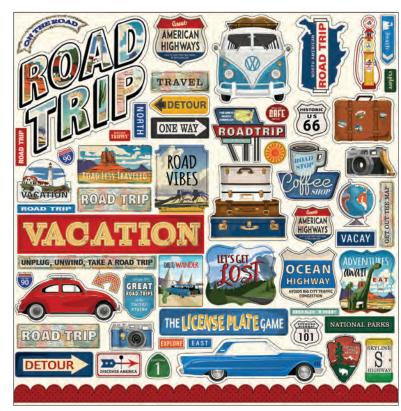

CBRT151023 | 6X6 PAPER PAD

CBRT151014 | 12 x 12 ELEMENT STICKER

CBRT151015 | SOLIDS KIT

Coordinating Solids

CBRT151017 | NAVY/YELLOW

CBRT151018 | RED/BLUE

CBRT151019 | GREEN/CREAM

CBRT151024 | EPHEMERA