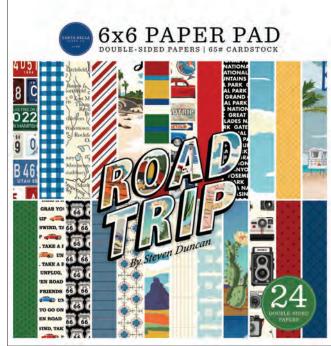

CBRT151023 | 6X6 PAPER PAD

CBRT151014 | 12 x 12 ELEMENT STICKER

CBRT151015 | SOLIDS KIT

Coordinating Solids

CBRT151017 | NAVY/YELLOW

CBRT151018 | RED/BLUE

CBRT151019 | GREEN/CREAM

CBRT151024 | EPHEMERA