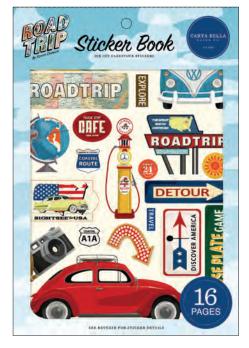

CBRT151025 | FRAMES & TAGS

CBRT151027 | WASHI TAPE -66 ROAD SIGN

4

CBRT151021 | 6 x 13 CHIPBOARD ACCENTS

CBRT151022 | 6 x 13 CHIPBOARD PHRASES

CBRT151065 | 6 x 13 CHIPBOARD FRAMES

CBRT151029 | STICKER BOOK

CBRT151028 |