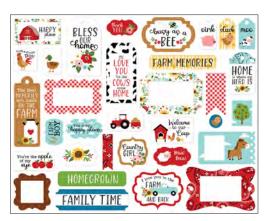

"Fun On The Farm" includes collection kit, 12 double-sided patterned papers, 3 coordinating solids, coordinating solids kit, 12x12 element sticker sheet, 6x6 paper pad, ephemera, frames & tags, 1 stencil, 5 die sets, and 2 stamp sets.