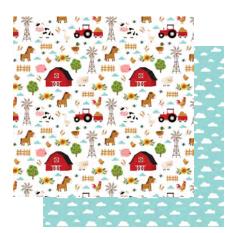

1

FF280002 | SUNFLOWER PATCH

FF280005 | BARNYARD

FF280008 | TRACTOR TIME

FF280003 | 3X4 JOURNALING CARDS

FF280006 | MULTI JOURNALING CARDS

FF280009 | 6X4 JOURNALING CARDS

FF280012 | 4X4 JOURNALING CARDS

FF280002 | SUNFLOWER PATCH A & B

FF280003 | 3X4 JOURNALING CARDS A & B

FF280004 | RED BARNS A & B

FF280005 | BARNYARD A & B

FF280006 | MULTI JOURNALING CARDS A & B

FF280007 | SWEET STRIPES A & B

FF280008 | TRACTOR TIME A & B