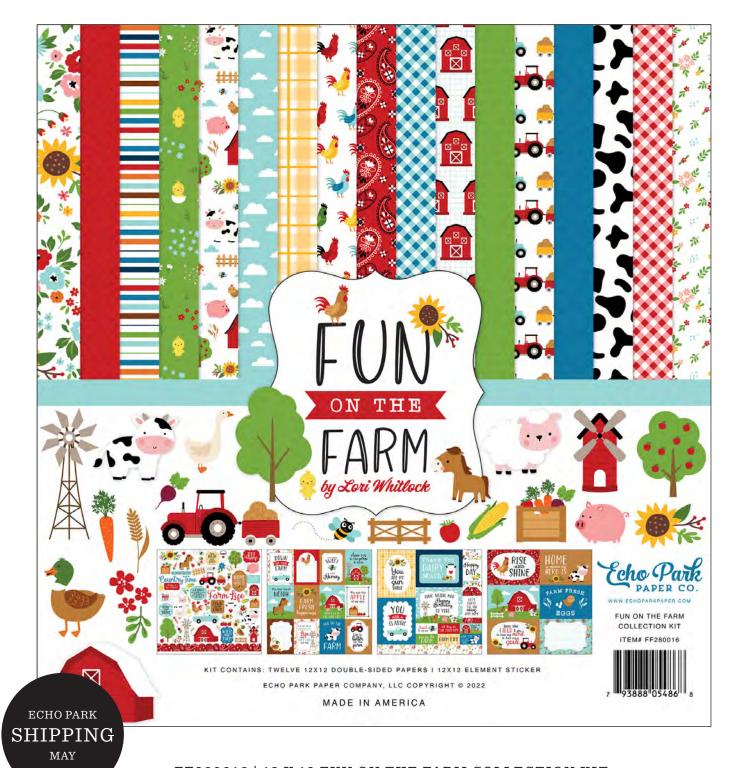

## FF280016 | 12 X 12 FUN ON THE FARM COLLECTION KIT

Hay! Rise and shine, it's time for a field trip to explore our new collection "Fun on the Farm!" Old McDonald had the right idea – fresh designs, the cutest animals, and plenty of flowers and country patterns for all. If you love the country life, or dream of it, why not spotlight it on your next project? It's time to get busy as can bee, giddy up, and create something wild and free! Go ahead and think outside (no box required) and enjoy the farm fresh happiness in this collection.

"Fun On The Farm" includes collection kit, 12 double-sided patterned papers, 3 coordinating solids, coordinating solids kit, 12x12 element sticker sheet, 6x6 paper pad, ephemera, frames & tags, 1 stencil, 5 die sets, and 2 stamp sets.