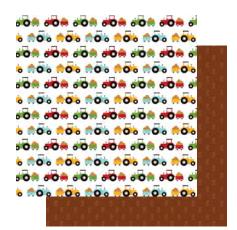

1

FF280002 | SUNFLOWER PATCH

FF280005 | BARNYARD

FF280008 | TRACTOR TIME

FF280003 | 3X4 JOURNALING CARDS

FF280006 | MULTI JOURNALING CARDS

FF280009 | 6X4 JOURNALING CARDS

FF280012 | 4X4 JOURNALING CARDS

FF280002 | SUNFLOWER PATCH A & B

FF280003 | 3X4 JOURNALING CARDS A & B

FF280004 | RED BARNS A & B

FF280005 | BARNYARD A & B

FF280006 | MULTI JOURNALING CARDS A & B

FF280007 | SWEET STRIPES A & B

FF280008 | TRACTOR TIME A & B