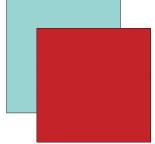

FF280017 | RED/LT. BLUE

FF280018 | BLUE/GREEN

FF280019 | PINK/YELLOW

FF280041 | BEE HAPPY BEE DIE SET

FF280042 | SUNFLOWER DIE SET

FF280043 | FARM FLOWER DIE SET

FF280044 | CHICK DIE SET

FARM LIFE

FF280017 | RED / LT. BLUE A & B

 ${\tt FF280018}\mid {\tt BLUE}\,/\,{\tt GREEN}\;{\tt A}\;\&\;{\tt B}$ 

 ${\tt FF280019}\mid {\tt PINK/YELLOW~A~\&~B}$