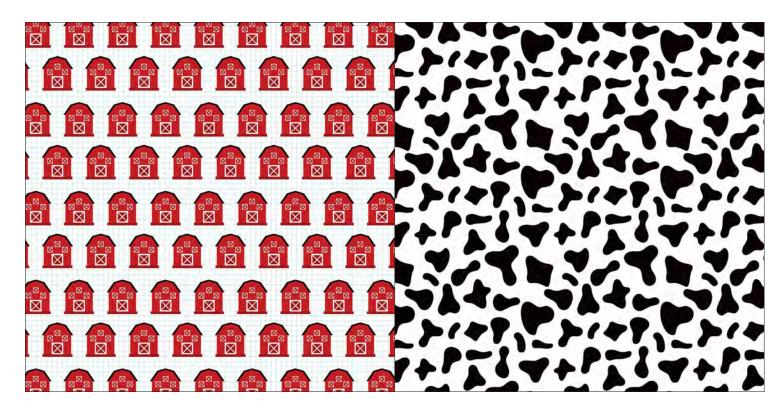

FF280004 | RED BARNS

FF280007 | SWEET STRIPES

FF280010 | PICNIC MEMORIES

FF280013 | FARM FLOWERS

FF280014 | 12 x 12 ELEMENT STICKER

FF280023 | 6 x 6 PAPER PAD

FF280040 | PIG DIE SET

FF280015 | SOLIDS KIT