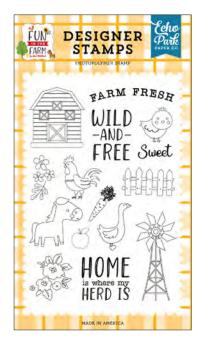

FF280024 | EPHEMERA

FF280025 | FRAMES AND TAGS

FF280033 | WAVING WHEAT 6 X 6 STENCIL

FF280045 | RISE AND SHINE STAMP SET

FF280046 | WILD AND FREE STAMP SET

TO ORDER CONTACT
MADISON PARKER

801.831.0808

MADISON@ECHOPARKPAPER.COM