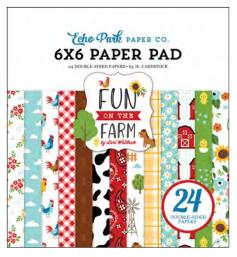

FF280004 | RED BARNS

FF280007 | SWEET STRIPES

FF280010 | PICNIC MEMORIES

FF280013 | FARM FLOWERS

FF280014 | 12 x 12 ELEMENT STICKER

FF280023 | 6 x 6 PAPER PAD

FF280040 | PIG DIE SET

FF280015 | SOLIDS KIT