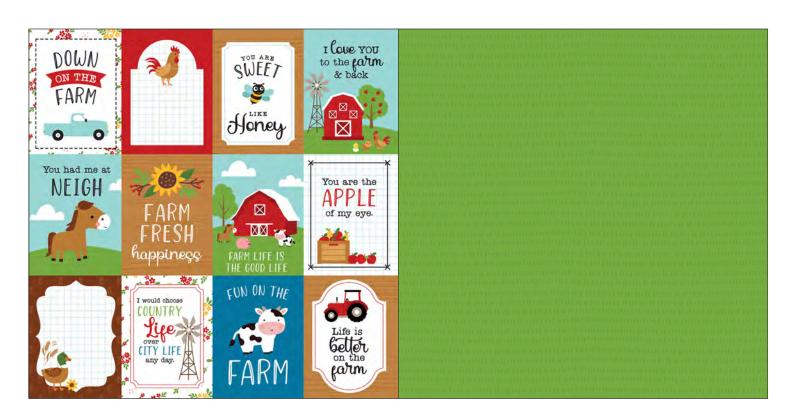

1

FF280002 | SUNFLOWER PATCH

FF280005 | BARNYARD

FF280008 | TRACTOR TIME

FF280003 | 3X4 JOURNALING CARDS

FF280006 | MULTI JOURNALING CARDS

FF280009 | 6X4 JOURNALING CARDS

FF280012 | 4X4 JOURNALING CARDS

FF280009 | 6X4 JOURNALING CARDS A & B

FF280010 | PICNIC MEMORIES A & B

 $\tt FF280011 \mid ROOSTER \; RAINBOW \; A \; \& \; B$ 

 ${\tt FF280012} \mid {\tt 4X4\ JOURNALING\ CARDS\ A\ \&\ B}$ 

FF28013 | FARM FLOWERS A & B