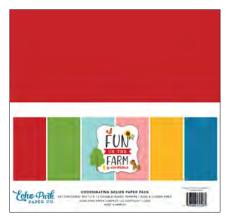

## FF280016 | 12 X 12 FUN ON THE FARM COLLECTION KIT

Hay! Rise and shine, it's time for a field trip to explore our new collection "Fun on the Farm!" Old McDonald had the right idea – fresh designs, the cutest animals, and plenty of flowers and country patterns for all. If you love the country life, or dream of it, why not spotlight it on your next project? It's time to get busy as can bee, giddy up, and create something wild and free! Go ahead and think outside (no box required) and enjoy the farm fresh happiness in this collection.

"Fun On The Farm" includes collection kit, 12 double-sided patterned papers, 3 coordinating solids, coordinating solids kit, 12x12 element sticker sheet, 6x6 paper pad, ephemera, frames & tags, 1 stencil, 5 die sets, and 2 stamp sets.

FF280004 | RED BARNS

FF280007 | SWEET STRIPES

FF280010 | PICNIC MEMORIES

FF280013 | FARM FLOWERS

FF280014 | 12 x 12 ELEMENT STICKER

FF280023 | 6 x 6 PAPER PAD

FF280040 | PIG DIE SET

FF280015 | SOLIDS KIT