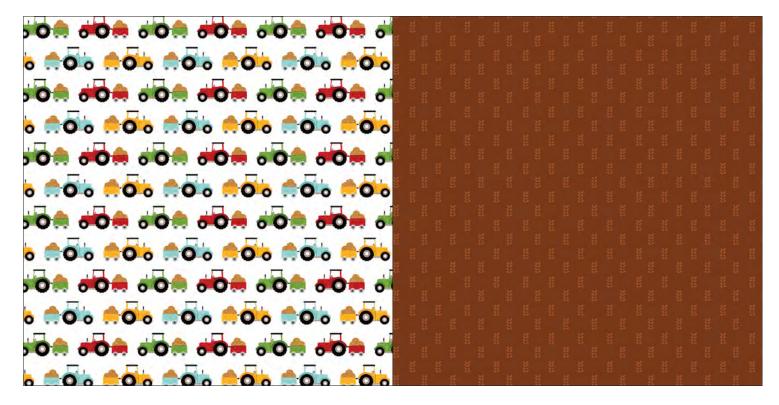

1

FF280002 | SUNFLOWER PATCH

FF280005 | BARNYARD

FF280008 | TRACTOR TIME

FF280003 | 3X4 JOURNALING CARDS

FF280006 | MULTI JOURNALING CARDS

FF280009 | 6X4 JOURNALING CARDS

FF280012 | 4X4 JOURNALING CARDS