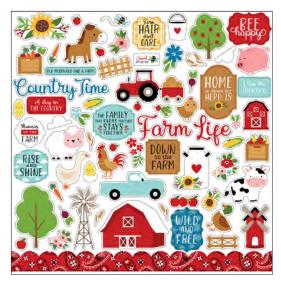

FF280004 | RED BARNS

FF280007 | SWEET STRIPES

FF280010 | PICNIC MEMORIES

FF280013 | FARM FLOWERS

FF280014 | 12 x 12 ELEMENT STICKER

FF280023 | 6 x 6 PAPER PAD

FF280040 | PIG DIE SET

FF280015 | SOLIDS KIT