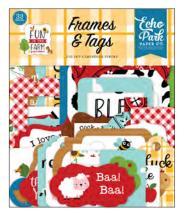

FF280024 | EPHEMERA

FF280025 | FRAMES AND TAGS

FF280033 | WAVING WHEAT 6 X 6 STENCIL

FF280045 | RISE AND SHINE STAMP SET

FF280046 | WILD AND FREE STAMP SET

TO ORDER CONTACT
MADISON PARKER

801.831.0808

MADISON@ECHOPARKPAPER.COM