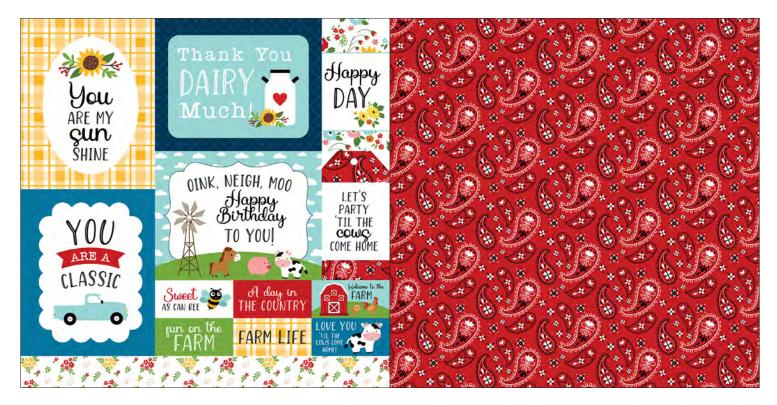

FF280004 | RED BARNS

FF280007 | SWEET STRIPES

FF280010 | PICNIC MEMORIES

FF280013 | FARM FLOWERS

FF280014 | 12 x 12 ELEMENT STICKER

FF280023 | 6 x 6 PAPER PAD

FF280040 | PIG DIE SET

FF280015 | SOLIDS KIT

FF280009 | 6X4 JOURNALING CARDS A & B

FF280010 | PICNIC MEMORIES A & B

 $\tt FF280011 \mid ROOSTER \; RAINBOW \; A \; \& \; B$ 

 ${\tt FF280012} \mid {\tt 4X4\ JOURNALING\ CARDS\ A\ \&\ B}$ 

FF28013 | FARM FLOWERS A & B