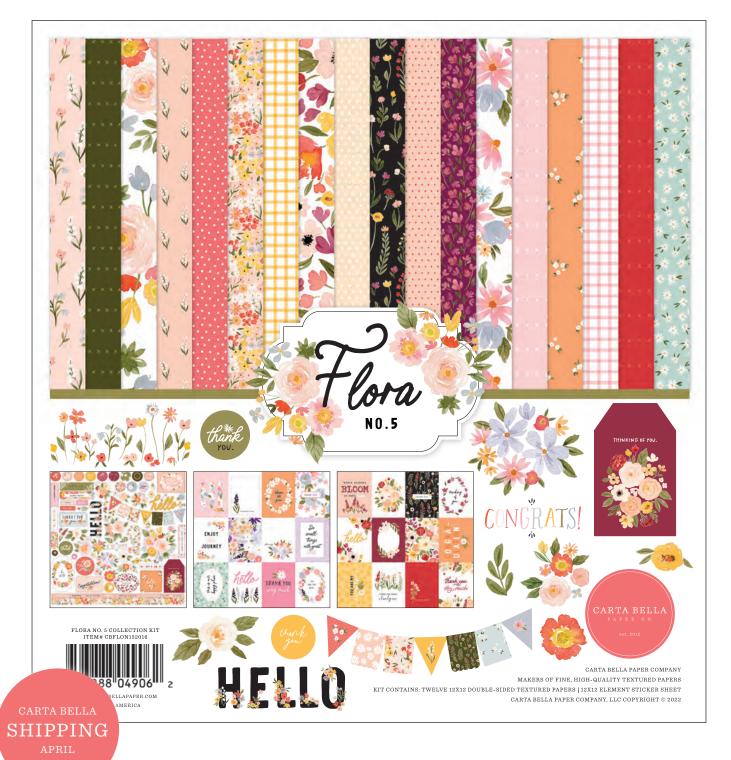

## CBFLON152016 | 12 x 12 FLORA NO.5 COLLECTION KIT

Introducing "Flora No. 5," the latest addition to our beautiful "Flora" family of collections! Filled with stunning, sophisticated, hand-painted floral designs, this collection is perfect for documenting cherished moments and sending meaningful greetings to loved ones. You'll treasure the beautiful uplifting, celebratory, and friendship sentiments featured throughout the collection. The exquisite art is pretty enough to frame and will help make your creations a true masterpiece.

1

CBFLON152002 | WARM LARGE FLORAL

CBFLON152003 | WARM JOURNALING CARDS

CBFLON152004 | WARM SMALL FLORAL

CBFLON152005 | WARM STEMS

CBFLON152006 | HAPPY LARGE FLORAL

CBFLON152007 | HAPPY JOURNALING

CBFLON152008 | HAPPY STEMS

CBFLON152009 | HAPPY SMALL FLORAL

CBFLON152010 | COOL LARGE FLORAL

CBFLON152012 | COOL STEMS

CBFLON152013 | COOL SMALL FLORAL

CBFLON152023 | 6X6 PAPER PAD

CBFLON152014 | 12 x 12 ELEMENT STICKER

CBFLON152015 | SOLIDS KIT

## Coordinating Solids

CBFLON152017 | MAROON/YELLOW

CBFLON152018 | LT. PINK/PINK

CBFLON152019 | GREEN/PERIWINKLE

CBFLON152024 | EPHEMERA

CBFLON152025 | FRAMES & TAGS

CBFLON152040 | MY DEAR FRIEND STAMP SET

CBFLON152021 | 6 x 13 CHIPBOARD ACCENTS