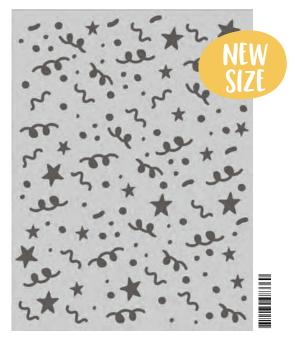

Journal Bits & Pieces | #17418 | 6 per unit | (25) pieces

celebrate

Number Bits & Pieces | #17419 | 6 per unit | (31) pieces

4x6 Stamps | #17415 | 6 per unit (16) photopolymer clear stamps

6x8 Stencil - Confetti I #17427 I 6 per unit