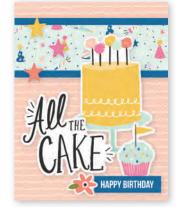

Simple Cards Card Kit includes:

- (31) Chipboard Pieces
- (87) Die-Cut Bits & Pieces
- (8) 4.25x5.5 White Cardstock Bases
- Complete Step-By-Step Instructions (Envelopes not included)

Simple Cards Card Kit #17429 | 6 per unit