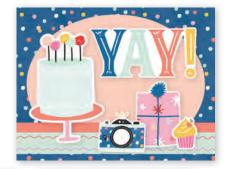

Simple Pages
Page Pieces
#17428 | 6 per unit
(18) large die-cut cardstock pieces

Everything you need to create 8 handmade greeting cards. No cutting required! Quick and easy cardmaking - just add adhesive! Add your own twine, enamel dots, decorative brads, or foam adhesive for additional dimension.

Simple Cards Card Kit includes:

- (31) Chipboard Pieces
- (87) Die-Cut Bits & Pieces
- (8) 4.25x5.5 White Cardstock Bases
- Complete Step-By-Step Instructions (Envelopes not included)

Simple Cards Card Kit #17429 | 6 per unit