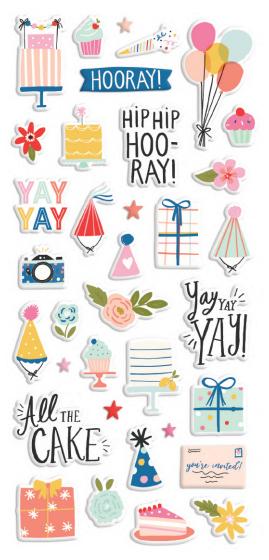

and a 12x12 Cardstock Sticker Sheet; 90 pieces



Collector's Essential Kit | #17430 | 6 per unit | 12 sheets of 12x12 Designer Cardstock including cut apart Tags and Element Sheets, 12x12 Cardstock Sticker Sheet (78), Journal Bits (25), 6x12 Chipboard (25), Page Pieces (18); 158 pieces





Decorative Brads | #17424 | 6 per unit (27) self-adhesive metal brads and (5) chipboard pieces























Chipboard Frames #17421 | 6 per unit (6) chipboard frames







Enamel Dots | #17425 | 6 per unit (60) pieces; 3 sizes, 4 of each size



Journal Bits & Pieces | #17418 | 6 per unit | (25) pieces



celebrate



Number Bits & Pieces | #17419 | 6 per unit | (31) pieces





4x6 Stamps | #17415 | 6 per unit (16) photopolymer clear stamps



6x8 Stencil - Confetti I #17427 I 6 per unit



Puffy Stickers I #17423 6 per unit I (35) puffy stickers

























Sticker Book | #17420 | 6 per unit | (12) sticker sheets, 467 total stickers





Washi Tape I #17426 I 6 per unit (3) 15mm, (2) 8mm rolls; 75 feet



6x8 Paper Pad | #17414 | 6 per unit

(24) double-sided sheets, including (4) designer prints

and (2) 3x4 greeting card element sheets



## PAGE PIECES

Simple Pages Page Pieces are your grab-and-go solution for scrapbooking. Select a set of photos, a few sheets of paper, and a pack of Page Pieces, and you're ready to create! Each die-cut set includes a large title, themed images, accents, and a place to add journaling. Perfect for use with Simple Pages Page Templates for quick and easy layouts. Great for cardmaking, too!







Simple Pages
Page Pieces
#174