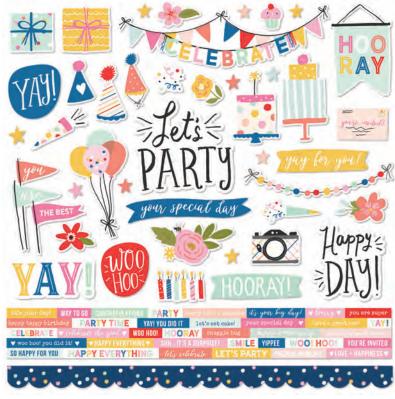

Cardstock Stickers | #17401 | 12 per unit | (78) stickers



## COORDINATING COLOR VIBE TEXTURED CARDSTOCK









Blush I #13424

Bubblegum I #13425

Flamingo | #15808

Apricot | #15801









Coral | #13410

Dandelion I #13409

Mint I #13428

Navy I #13413



Collection Kit | #17400 | 6 per unit | 12 sheets of 12x12 Designer Cardstock including cut apart Tags and Element Sheets, and a 12x12 Cardstock Sticker Sheet; 90 pieces



Collector's Essential Kit | #17430 | 6 per unit | 12 sheets of 12x12 Designer Cardstock including cut apart Tags and Element Sheets, 12x12 Cardstock Sticker Sheet (78), Journal Bits (25), 6x12 Chipboard (25), Page Pieces (18); 158 pieces





Decorative Brads | #17424 | 6 per unit (27) self-adhesive metal brads and (5) chipboard pieces