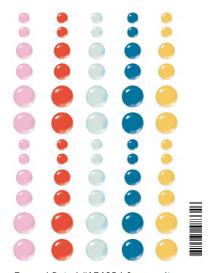

Decorative Brads | #17424 | 6 per unit (27) self-adhesive metal brads and (5) chipboard pieces

Chipboard Frames #17421 | 6 per unit (6) chipboard frames

Enamel Dots | #17425 | 6 per unit (60) pieces; 3 sizes, 4 of each size