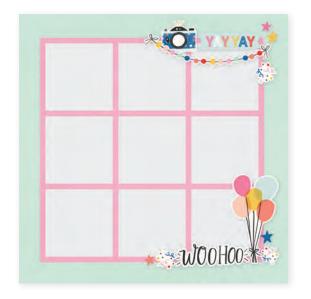

## PAGE PIECES

Simple Pages Page Pieces are your grab-and-go solution for scrapbooking. Select a set of photos, a few sheets of paper, and a pack of Page Pieces, and you're ready to create! Each die-cut set includes a large title, themed images, accents, and a place to add journaling. Perfect for use with Simple Pages Page Templates for quick and easy layouts. Great for cardmaking, too!

Simple Pages
Page Pieces
#17428 | 6 per unit
(18) large die-cut cardstock pieces

Everything you need to create 8 handmade greeting cards. No cutting required! Quick and easy cardmaking - just add adhesive! Add your own twine, enamel dots, decorative brads, or foam adhesive for additional dimension.