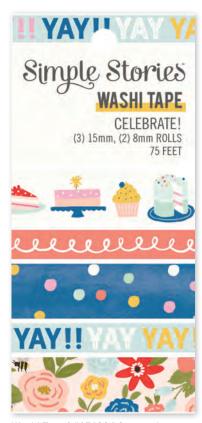

Puffy Stickers I #17423 6 per unit I (35) puffy stickers

Sticker Book | #17420 | 6 per unit | (12) sticker sheets, 467 total stickers

Washi Tape I #17426 I 6 per unit (3) 15mm, (2) 8mm rolls; 75 feet

6x8 Paper Pad | #17414 | 6 per unit