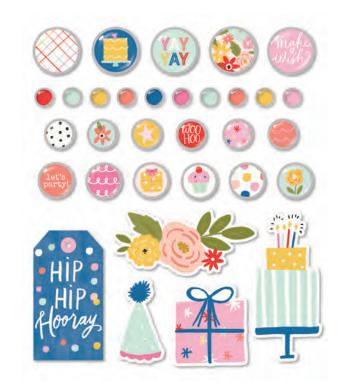

Decorative Brads | #17424 | 6 per unit (27) self-adhesive metal brads and (5) chipboard pieces

Chipboard Frames #17421 | 6 per unit (6) chipboard frames

Enamel Dots | #17425 | 6 per unit (60) pieces; 3 sizes, 4 of each size