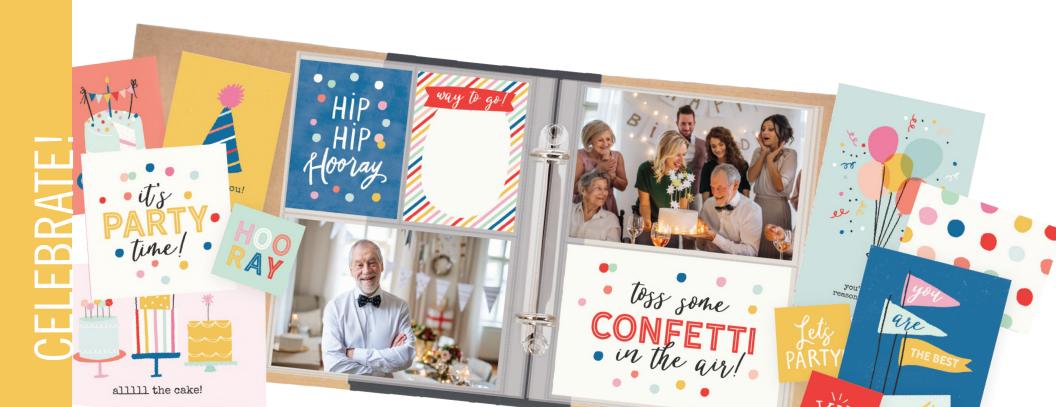

## PAGE PIECES

Simple Pages Page Pieces are your grab-and-go solution for scrapbooking. Select a set of photos, a few sheets of paper, and a pack of Page Pieces, and you're ready to create! Each die-cut set includes a large title, themed images, accents, and a place to add journaling. Perfect for use with Simple Pages Page Templates for quick and easy layouts. Great for cardmaking, too!

Simple Pages
Page Pieces
#17428 | 6 per unit
(18) large die-cut cardstock pieces

Everything you need to create 8 handmade greeting cards. No cutting required! Quick and easy cardmaking - just add adhesive! Add your own twine, enamel dots, decorative brads, or foam adhesive for additional dimension.