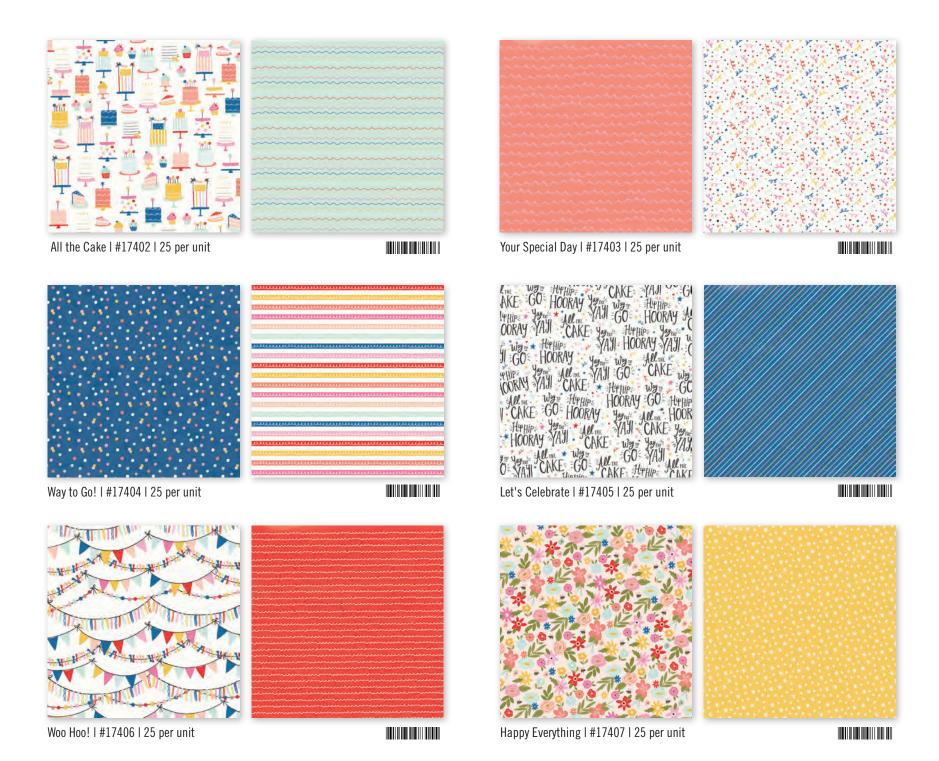

Navy I #13413

Collection Kit | #17400 | 6 per unit | 12 sheets of 12x12 Designer Cardstock including cut apart Tags and Element Sheets, and a 12x12 Cardstock Sticker Sheet; 90 pieces

Collector's Essential Kit | #17430 | 6 per unit | 12 sheets of 12x12 Designer Cardstock including cut apart Tags and Element Sheets, 12x12 Cardstock Sticker Sheet (78), Journal Bits (25), 6x12 Chipboard (25), Page Pieces (18); 158 pieces

(24) double-sided sheets, including (4) designer prints

and (2) 3x4 greeting card element sheets