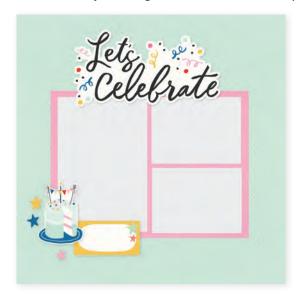

## PAGE PIECES

Simple Pages Page Pieces are your grab-and-go solution for scrapbooking. Select a set of photos, a few sheets of paper, and a pack of Page Pieces, and you're ready to create! Each die-cut set includes a large title, themed images, accents, and a place to add journaling. Perfect for use with Simple Pages Page Templates for quick and easy layouts. Great for cardmaking, too!

Simple Pages
Page Pieces
#17428 | 6 per unit
(18) large die-cut cardstock pieces

Everything you need to create 8 handmade greeting cards. No cutting required! Quick and easy cardmaking - just add adhesive! Add your own twine, enamel dots, decorative brads, or foam adhesive for additional dimension.