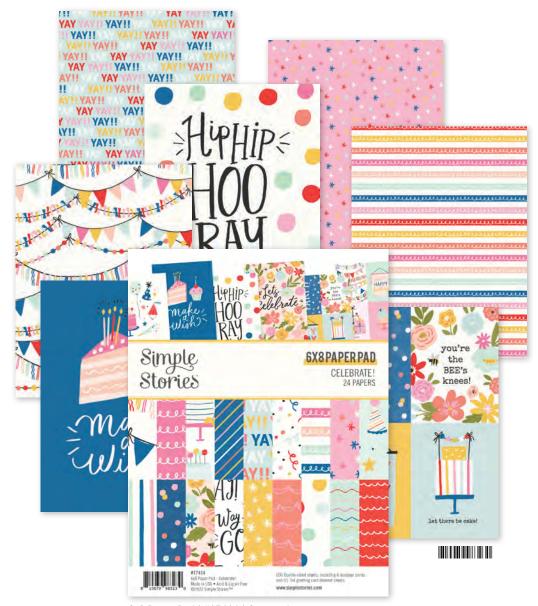

Puffy Stickers I #17423 6 per unit I (35) puffy stickers

Sticker Book | #17420 | 6 per unit | (12) sticker sheets, 467 total stickers

Washi Tape I #17426 I 6 per unit (3) 15mm, (2) 8mm rolls; 75 feet

6x8 Paper Pad | #17414 | 6 per unit

(24) double-sided sheets, including (4) designer prints

and (2) 3x4 greeting card element sheets