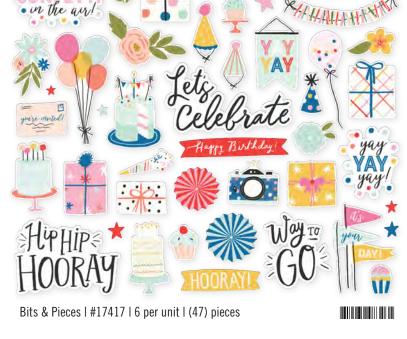

Journal Bits & Pieces | #17418 | 6 per unit | (25) pieces

celebrate

Number Bits & Pieces | #17419 | 6 per unit | (31) pieces

4x6 Stamps | #17415 | 6 per unit (16) photopolymer clear stamps

6x8 Stencil - Confetti I #17427 I 6 per unit