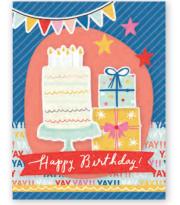

Simple Cards Card Kit includes:

- (31) Chipboard Pieces
- (87) Die-Cut Bits & Pieces
- (8) 4.25x5.5 White Cardstock Bases
- Complete Step-By-Step Instructions (Envelopes not included)

Simple Cards Card Kit #17429 | 6 per unit