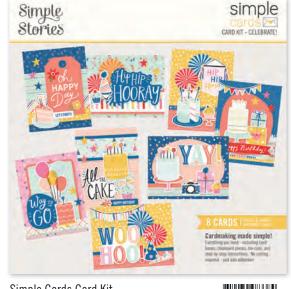

Simple Pages
Page Pieces
#17428 | 6 per unit
(18) large die-cut cardstock pieces

Everything you need to create 8 handmade greeting cards. No cutting required! Quick and easy cardmaking - just add adhesive! Add your own twine, enamel dots, decorative brads, or foam adhesive for additional dimension.

Simple Cards Card Kit includes:

- (31) Chipboard Pieces
- (87) Die-Cut Bits & Pieces
- (8) 4.25x5.5 White Cardstock Bases
- Complete Step-By-Step Instructions (Envelopes not included)

Simple Cards Card Kit #17429 | 6 per unit