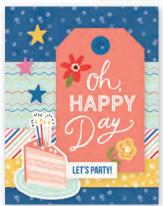

Simple Cards Card Kit includes:

- (31) Chipboard Pieces
- (87) Die-Cut Bits & Pieces
- (8) 4.25x5.5 White Cardstock Bases
- Complete Step-By-Step Instructions (Envelopes not included)

Simple Cards Card Kit #17429 | 6 per unit