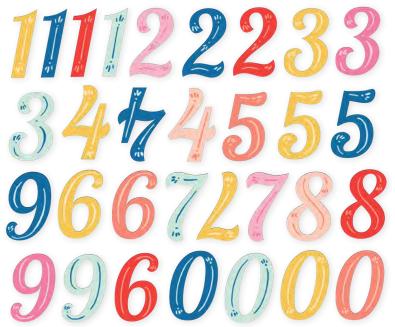

Journal Bits & Pieces | #17418 | 6 per unit | (25) pieces

celebrate

Number Bits & Pieces | #17419 | 6 per unit | (31) pieces

4x6 Stamps | #17415 | 6 per unit (16) photopolymer clear stamps

6x8 Stencil - Confetti I #17427 I 6 per unit