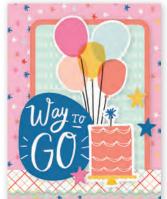

Simple Cards Card Kit includes:

- (31) Chipboard Pieces
- (87) Die-Cut Bits & Pieces
- (8) 4.25x5.5 White Cardstock Bases
- Complete Step-By-Step Instructions (Envelopes not included)

Simple Cards Card Kit #17429 | 6 per unit