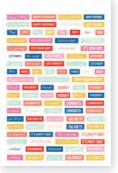

Party Time I #17408 I 25 per unit

Tags | #17409 | 25 per unit

Journal Elements | #17410 | 25 per unit

3x4 Elements | #17411 | 25 per unit

· in the girl

2x2/4x4 Elements | #17412 | 25 per unit