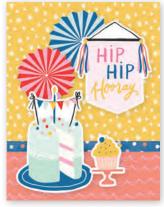

Simple Cards Card Kit includes:

- (31) Chipboard Pieces
- (87) Die-Cut Bits & Pieces
- (8) 4.25x5.5 White Cardstock Bases
- Complete Step-By-Step Instructions (Envelopes not included)

Simple Cards Card Kit #17429 | 6 per unit