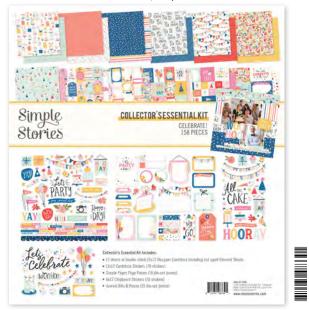

Navy I #13413

Collection Kit | #17400 | 6 per unit | 12 sheets of 12x12 Designer Cardstock including cut apart Tags and Element Sheets, and a 12x12 Cardstock Sticker Sheet; 90 pieces

Collector's Essential Kit | #17430 | 6 per unit | 12 sheets of 12x12 Designer Cardstock including cut apart Tags and Element Sheets, 12x12 Cardstock Sticker Sheet (78), Journal Bits (25), 6x12 Chipboard (25), Page Pieces (18); 158 pieces