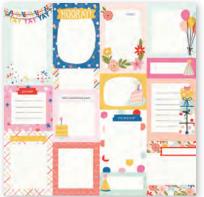

Party Time I #17408 I 25 per unit

Tags | #17409 | 25 per unit

Journal Elements | #17410 | 25 per unit

3x4 Elements | #17411 | 25 per unit

· in the girl

2x2/4x4 Elements | #17412 | 25 per unit