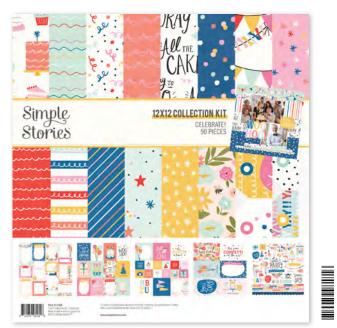

Navy I #13413

Collection Kit | #17400 | 6 per unit | 12 sheets of 12x12 Designer Cardstock including cut apart Tags and Element Sheets, and a 12x12 Cardstock Sticker Sheet; 90 pieces

Collector's Essential Kit | #17430 | 6 per unit | 12 sheets of 12x12 Designer Cardstock including cut apart Tags and Element Sheets, 12x12 Cardstock Sticker Sheet (78), Journal Bits (25), 6x12 Chipboard (25), Page Pieces (18); 158 pieces