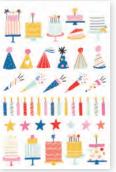

Journal Bits & Pieces | #17418 | 6 per unit | (25) pieces

celebrate

Number Bits & Pieces | #17419 | 6 per unit | (31) pieces

4x6 Stamps | #17415 | 6 per unit (16) photopolymer clear stamps

6x8 Stencil - Confetti I #17427 I 6 per unit