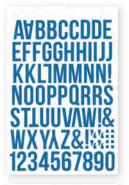

Kit | #17430 | 6 per unit | 12 sheets of 12x12 Designer Cardstock including cut apart Tags and Element Sheets, 12x12 Cardstock Sticker Sheet (78), Journal Bits (25), 6x12 Chipboard (25), Page Pieces (18); 158 pieces





Decorative Brads | #17424 | 6 per unit (27) self-adhesive metal brads and (5) chipboard pieces























Chipboard Frames #17421 | 6 per unit (6) chipboard frames







Enamel Dots | #17425 | 6 per unit (60) pieces; 3 sizes, 4 of each size



Journal Bits & Pieces | #17418 | 6 per unit | (25) pieces



celebrate



Number Bits & Pieces | #17419 | 6 per unit | (31) pieces





4x6 Stamps | #17415 | 6 per unit (16) photopolymer clear stamps



6x8 Stencil - Confetti I #17427 I 6 per unit



Puffy Stickers I #17423 6 per unit I (35) puffy stickers

























Sticker Book | #17420 | 6 per unit | (12) sticker sheets, 467 total stickers





Washi Tape I #17426 I 6 per unit (3) 15mm, (2) 8mm rolls; 75 feet



6x8 Paper Pad | #17414 | 6 per unit

(24) double-sided sheets, including (4) designer prints

and (2) 3x4 greeting card element sheets



## PAGE PIECES

Simple Pages Page Pieces are your grab-and-go solution for scrapbooking. Select a set of photos, a few sheets of paper, and a pack of Page Pieces, and you're ready to create! Each die-cut set includes a large title, themed images, accents, and a place to add journaling. Perfect for use with Simple Pages Page Templates for quick and easy layouts. Great for cardmaking, too!







Simple Pages
Page Pieces
#17428 | 6 per unit
(18) large die-cut cardstock pieces





Everything you