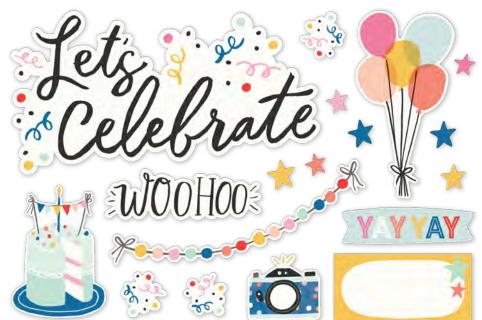

## PAGE PIECES

Simple Pages Page Pieces are your grab-and-go solution for scrapbooking. Select a set of photos, a few sheets of paper, and a pack of Page Pieces, and you're ready to create! Each die-cut set includes a large title, themed images, accents, and a place to add journaling. Perfect for use with Simple Pages Page Templates for quick and easy layouts. Great for cardmaking, too!

Simple Pages
Page Pieces
#17428 | 6 per unit
(18) large die-cut cardstock pieces

Everything you need to create 8 handmade greeting cards. No cutting required! Quick and easy cardmaking - just add adhesive! Add your own twine, enamel dots, decorative brads, or foam adhesive for additional dimension.