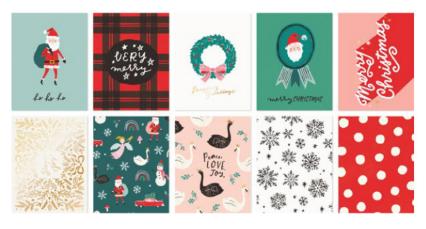

Hey, Santa:

**373221 GIFT WRAP SET** 4.875 x 8.56 in | 8 Tags, 6 Bags, 6 Clips, 3 yd Red Yarn, 3 yd Cream Yarn | 22 pc

**373222 BOXED CARDS** 4.53 x 5.87 x 1.42 in | Cardstock | 40 pc 20 Cards And Envelopes