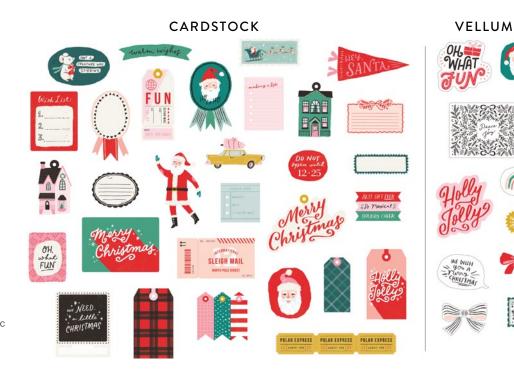

## Hey, Santa:

**373217 STICKER BOOK** 3.75 x 8 in | Matte Finish | 207 pc

Hudde FUN 

The list intermediates and the set of the s

**373218 PUFFY STICKERS** 3.75 x 8 in | Matte Finish | 37 pc

**373219 WASHI TAPE SET** 2 x 5.5 x 2 in | 7 pc | 42 yd total