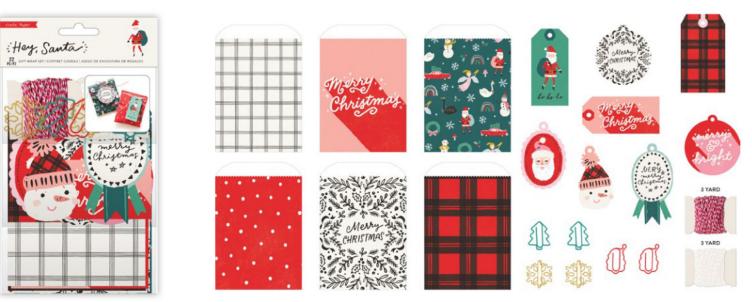

Hey, Santa:

**373221 GIFT WRAP SET** 4.875 x 8.56 in | 8 Tags, 6 Bags, 6 Clips, 3 yd Red Yarn, 3 yd Cream Yarn | 22 pc

**373222 BOXED CARDS** 4.53 x 5.87 x 1.42 in | Cardstock | 40 pc 20 Cards And Envelopes