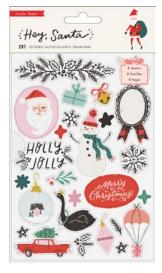

## Hey, Santa:

**373217 STICKER BOOK** 3.75 x 8 in | Matte Finish | 207 pc

Hudde FUN 

The list intermediates and the set of the s

**373218 PUFFY STICKERS** 3.75 x 8 in | Matte Finish | 37 pc

**373219 WASHI TAPE SET** 2 x 5.5 x 2 in | 7 pc | 42 yd total