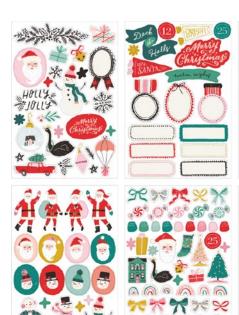

Hey, Santa:

**373209 CHIPBOARD STICKERS** 12 x 12 in | 54 pc

**373211 6x12 STICKERS** 5.625 x 12.75 in | Cardstock Stickers | 70 pc

## Hey, Santa:

**373217 STICKER BOOK** 3.75 x 8 in | Matte Finish | 207 pc

Hudde FUN 

The list intermediates and the set of the s

**373218 PUFFY STICKERS** 3.75 x 8 in | Matte Finish | 37 pc

**373219 WASHI TAPE SET** 2 x 5.5 x 2 in | 7 pc | 42 yd total