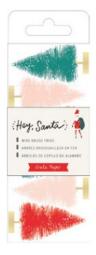

## Hey, Santa:

Mini brush trees are the perfect update to home decor. Delightful, colorful trees are ideal for holiday decorating, DIY projects and much more!

**373225 WIRE BRUSH TREES** 2.25 x 5.1 in | 6 pc