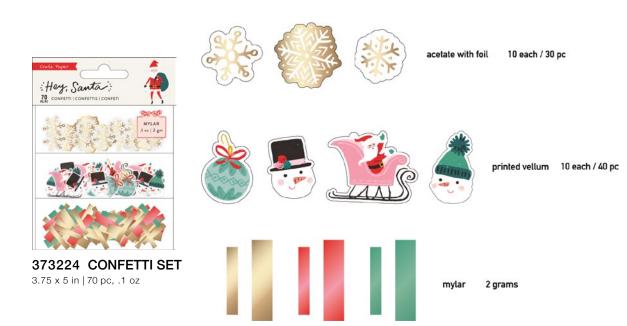

Hey, Santa:

**373209 CHIPBOARD STICKERS** 12 x 12 in | 54 pc

**373211 6x12 STICKERS** 5.625 x 12.75 in | Cardstock Stickers | 70 pc