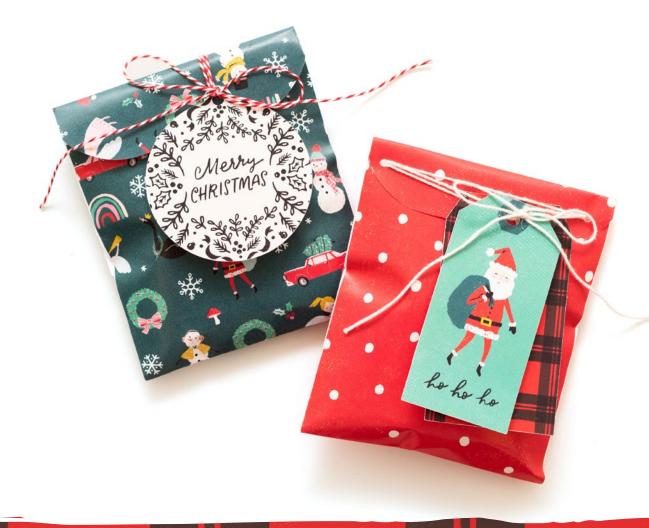

Hey, Santa:

**373221 GIFT WRAP SET** 4.875 x 8.56 in | 8 Tags, 6 Bags, 6 Clips, 3 yd Red Yarn, 3 yd Cream Yarn | 22 pc

**373222 BOXED CARDS** 4.53 x 5.87 x 1.42 in | Cardstock | 40 pc 20 Cards And Envelopes