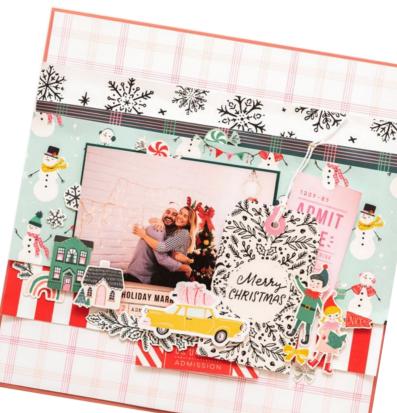

:Hey, Santa:

Keep your Christmas merry and bright with Hey, Santa by Crate Paper! Deck the halls in classic colors of red and green, with fun pops of golden yellow, gumdrop pink, and pastel teal. Stockings, wreaths, and houses are dressed up with festive decorations, and gifts, candies, and jingle bells help you to ring in the best time of the year!