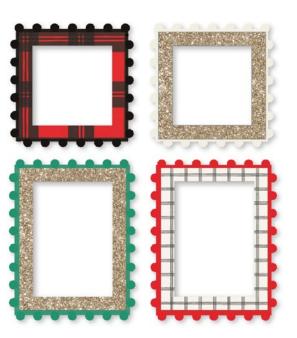

## Hey, Santa:

**373215 POM POM FRAMES** 3.75 x 8 in | 4 pc

**373226 PINE BRANCHES** 3.75 x 5.5 in | Faux Pine Branch With Paper Stem | 8 pc

**373220 ACRYLIC STAMP SET** 3.75 x 8 in | Clear Acrylic | 16 pc