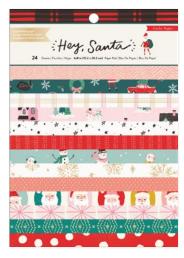

Hey, Santa:

**373209 CHIPBOARD STICKERS** 12 x 12 in | 54 pc

**373211 6x12 STICKERS** 5.625 x 12.75 in | Cardstock Stickers | 70 pc