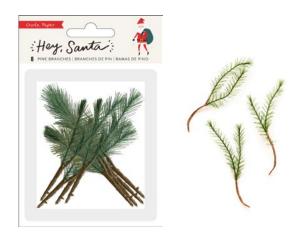

## Hey, Santa:

**373215 POM POM FRAMES** 3.75 x 8 in | 4 pc

**373226 PINE BRANCHES** 3.75 x 5.5 in | Faux Pine Branch With Paper Stem | 8 pc

**373220 ACRYLIC STAMP SET** 3.75 x 8 in | Clear Acrylic | 16 pc