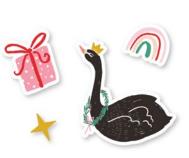

Hey, Santa:

**373209 CHIPBOARD STICKERS** 12 x 12 in | 54 pc

**373211 6x12 STICKERS** 5.625 x 12.75 in | Cardstock Stickers | 70 pc