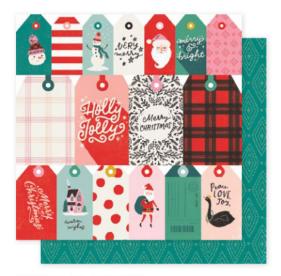

373202 CITY SIDEWALKS

373200 BE JOLLY

373203 WISH LIST

Hey, Santa:

**373204 SPECIALTY PAPER GUMDROP** 12 x 12 in | Printed Vellum | 1 pc

**373205 12X12 PAPER PAD** 12 x 12.5 in | Single Side Cardstock Papers | 24 Designs | 48 pc