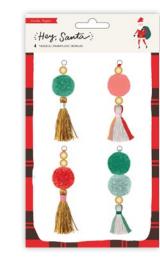

Hey, Santa:

373210EPHEMERA PACK3.75 x 8 in | Die-Cut Cardstock And Vellum | 40 pc

**373212 CHARMS** 3.75 x 5.5 in | Epoxy And Metal | 10 pc

**373214 BEADED TASSELS** 4.875 x 8.56 in | Multi-Color Tassel Embellishments | 4 pc