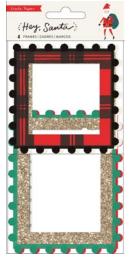

## Hey, Santa:

**373215 POM POM FRAMES** 3.75 x 8 in | 4 pc

**373226 PINE BRANCHES** 3.75 x 5.5 in | Faux Pine Branch With Paper Stem | 8 pc

**373220 ACRYLIC STAMP SET** 3.75 x 8 in | Clear Acrylic | 16 pc