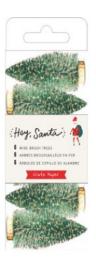

## Hey, Santa:

Mini brush trees are the perfect update to home decor. Delightful, colorful trees are ideal for holiday decorating, DIY projects and much more!

**373225 WIRE BRUSH TREES** 2.25 x 5.1 in | 6 pc