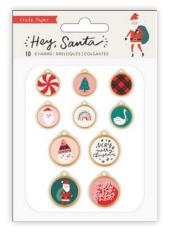

Hey, Santa:

373210EPHEMERA PACK3.75 x 8 in | Die-Cut Cardstock And Vellum | 40 pc

**373212 CHARMS** 3.75 x 5.5 in | Epoxy And Metal | 10 pc

**373214 BEADED TASSELS** 4.875 x 8.56 in | Multi-Color Tassel Embellishments | 4 pc