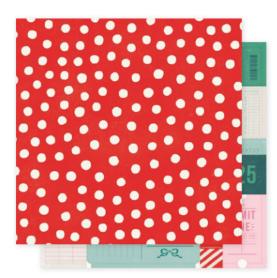

373202 CITY SIDEWALKS

373200 BE JOLLY

373203 WISH LIST

Hey, Santa:

**373204 SPECIALTY PAPER GUMDROP** 12 x 12 in | Printed Vellum | 1 pc

**373205 12X12 PAPER PAD** 12 x 12.5 in | Single Side Cardstock Papers | 24 Designs | 48 pc