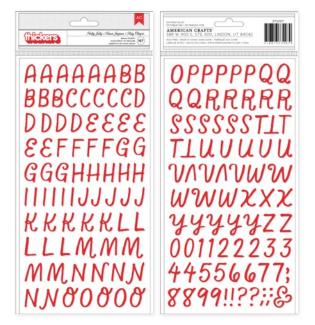

**373206 6X8 PAPER PAD** 6 x 8.5 in | Gold Foil Accents | 24 Designs | 24 pc

Hey, Santa:

**373207 THICKERS - HOLLY JOLLY** 5.625 x 12.75 in | Epoxy Stickers | 157 pc

HOLLY JOLLY

373208 THICKERS - VERY MERRY 5.625 x 12.75 in | Puffy Accent Stickers | 111 pc