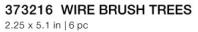

## Hey, Santa:

Mini brush trees are the perfect update to home decor. Delightful, colorful trees are ideal for holiday decorating, DIY projects and much more!

**373225 WIRE BRUSH TREES** 2.25 x 5.1 in | 6 pc