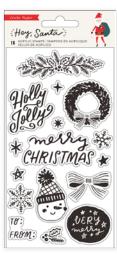

## Hey, Santa:

**373215 POM POM FRAMES** 3.75 x 8 in | 4 pc

**373226 PINE BRANCHES** 3.75 x 5.5 in | Faux Pine Branch With Paper Stem | 8 pc

**373220 ACRYLIC STAMP SET** 3.75 x 8 in | Clear Acrylic | 16 pc