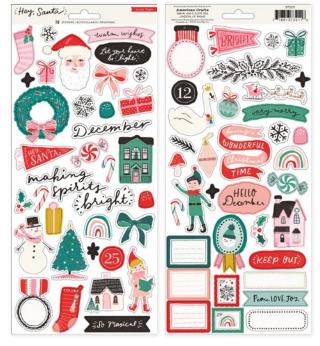

Hey, Santa:

**373209 CHIPBOARD STICKERS** 12 x 12 in | 54 pc

**373211 6x12 STICKERS** 5.625 x 12.75 in | Cardstock Stickers | 70 pc