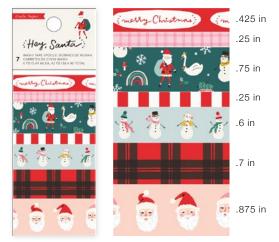

Hey, Santa:

373210EPHEMERA PACK3.75 x 8 in | Die-Cut Cardstock And Vellum | 40 pc

**373212 CHARMS** 3.75 x 5.5 in | Epoxy And Metal | 10 pc

**373214 BEADED TASSELS** 4.875 x 8.56 in | Multi-Color Tassel Embellishments | 4 pc