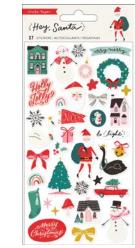

## Hey, Santa:

**373217 STICKER BOOK** 3.75 x 8 in | Matte Finish | 207 pc

Hudde FUN 

The list intermediates and the set of the s

**373218 PUFFY STICKERS** 3.75 x 8 in | Matte Finish | 37 pc

**373219 WASHI TAPE SET** 2 x 5.5 x 2 in | 7 pc | 42 yd total