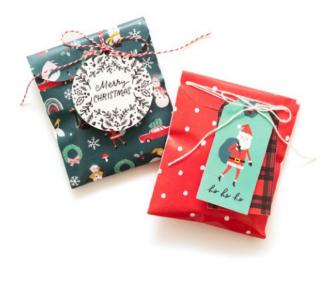

Hey, Santa:

**373221 GIFT WRAP SET** 4.875 x 8.56 in | 8 Tags, 6 Bags, 6 Clips, 3 yd Red Yarn, 3 yd Cream Yarn | 22 pc

**373222 BOXED CARDS** 4.53 x 5.87 x 1.42 in | Cardstock | 40 pc 20 Cards And Envelopes