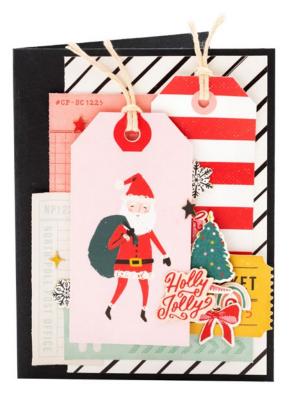

:Hey, Santa:

Keep your Christmas merry and bright with Hey, Santa by Crate Paper! Deck the halls in classic colors of red and green, with fun pops of golden yellow, gumdrop pink, and pastel teal. Stockings, wreaths, and houses are dressed up with festive decorations, and gifts, candies, and jingle bells help you to ring in the best time of the year!