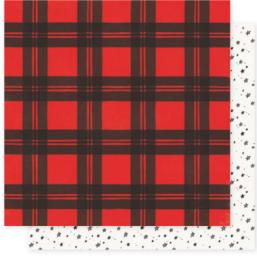

373202 CITY SIDEWALKS

373200 BE JOLLY

373203 WISH LIST

Hey, Santa:

**373204 SPECIALTY PAPER GUMDROP** 12 x 12 in | Printed Vellum | 1 pc

**373205 12X12 PAPER PAD** 12 x 12.5 in | Single Side Cardstock Papers | 24 Designs | 48 pc