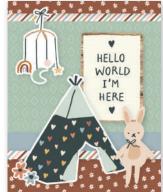

Simple Pages
Page Pieces
#17528 | 6 per unit
(17) large die-cut cardstock pieces

Everything you need to create 8 handmade greeting cards. No cutting required! Quick and easy cardmaking - just add adhesive! Add your own twine, enamel dots, decorative brads, or foam adhesive for additional dimension.

Simple Cards Card Kit includes:

- (40) Chipboard Pieces
- (70) Die-Cut Bits & Pieces
- (8) 4.25x5.5 White Cardstock Bases
- Complete Step-By-Step Instructions (Envelopes not included)

Simple Cards Card Kit #17529 | 6 per unit