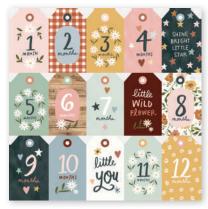

Twinkle Twinkle | #17508 | 25 per unit

Tags | #17509 | 25 per unit

Journal Elements | #17510 | 25 per unit

3x4 Elements | #17511 | 25 per unit

2x2/4x4 Elements | #17512 | 25 per unit

4x6 Elements | #17513 | 25 per unit