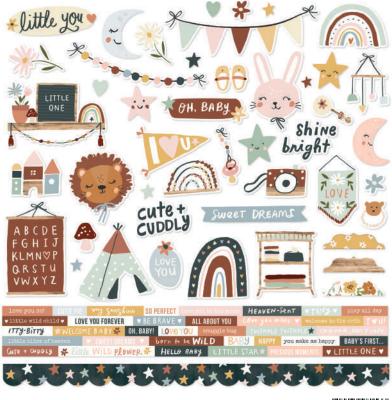

Cardstock Stickers | #17501 | 12 per unit | (82) stickers



## COORDINATING COLOR VIBE TEXTURED CARDSTOCK





Mustard I #13446



Mint I #13428





Robin's Egg | #13429

Midnight I #13455



Collection Kit | #17500 | 6 per unit | 12 sheets of 12x12 Designer Cardstock including cut apart Tags and Element Sheets, and a 12x12 Cardstock Sticker Sheet; 94 pieces



Collector's Essential Kit | #17530 | 6 per unit | 12 sheets of 12x12 Designer Cardstock including cut apart Tags and Element Sheets, 12x12 Cardstock Sticker Sheet (82), Journal Bits (25), 6x12 Chipboard (27), Page Pieces (17); 163 pieces





Decorative Brads | #17524 | 6 per unit (27) self-adhesive metal brads and (6) chipboard pieces







Foam Stickers | #17522 | 6 per unit | (35) foam stickers







Enamel Dots | #17525 |