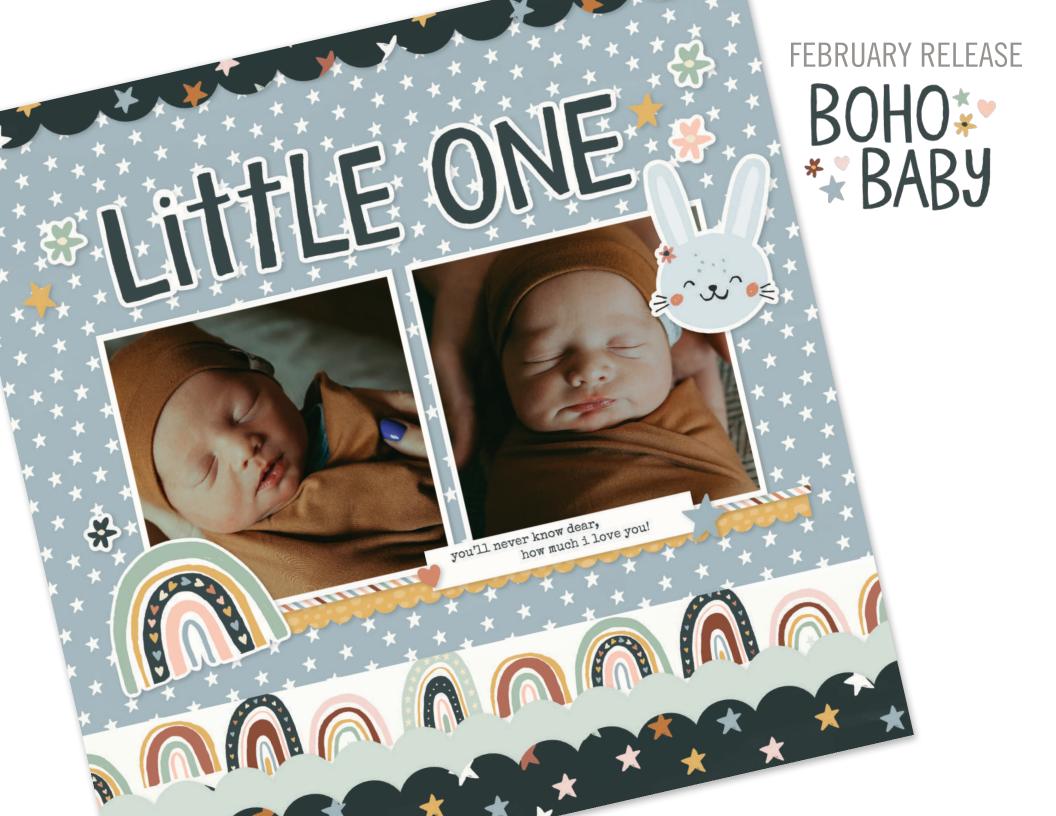

Cardstock Stickers | #17501 | 12 per unit | (82) stickers



## COORDINATING COLOR VIBE TEXTURED CARDSTOCK





Mustard I #13446



Mint I #13428





Robin's Egg | #13429

Midnight I #13455



Collection Kit | #17500 | 6 per unit | 12 sheets of 12x12 Designer Cardstock including cut apart Tags and Element Sheets, and a 12x12 Cardstock Sticker Sheet; 94 pieces



Collector's Essential Kit | #17530 | 6 per unit | 12 sheets of 12x12 Designer Cardstock including cut apart Tags and Element Sheets, 12x12 Cardstock Sticker Sheet (82), Journal Bits (25), 6x12 Chipboard (27), Page Pieces (17); 163 pieces





Decorative Brads | #17524 | 6 per unit (27) self-adhesive metal brads and (6) chipboard pieces







Foam Stickers | #17522 | 6 per unit | (35) foam stickers







Enamel Dots | #17525