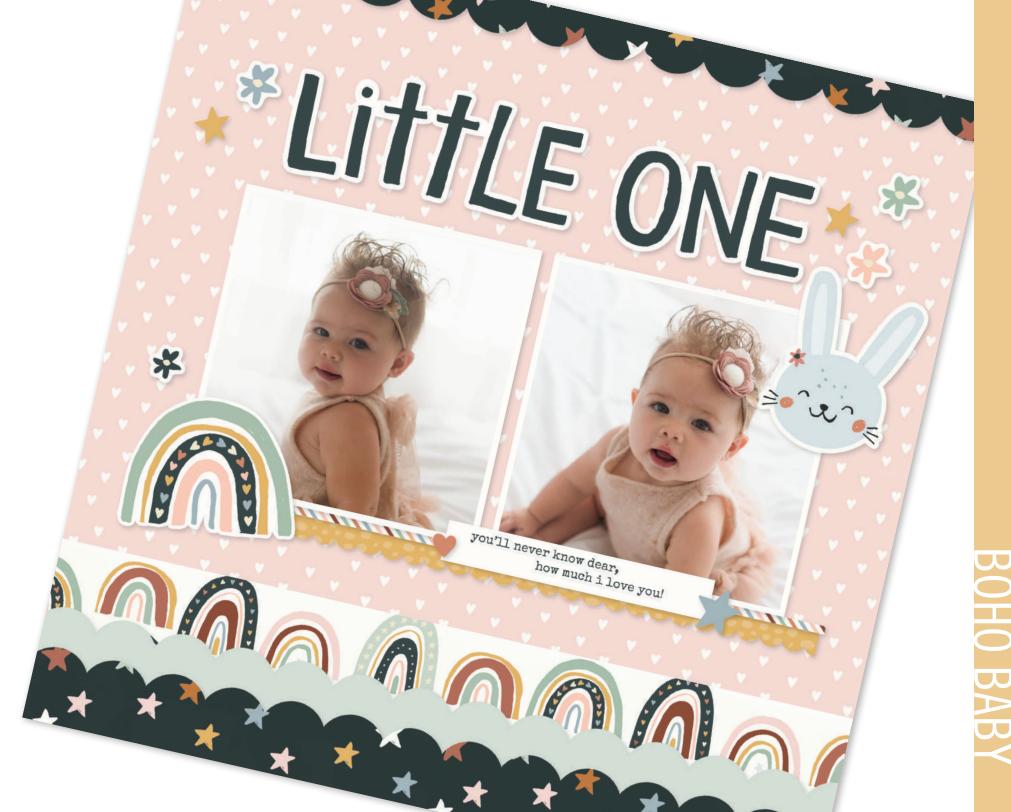

## PAGE PIECES

Simple Pages Page Pieces are your grab-and-go solution for scrapbooking. Select a set of photos, a few sheets of paper, and a pack of Page Pieces, and you're ready to create! Each die-cut set includes a large title, themed images, accents, and a place to add journaling. Perfect for use with Simple Pages Page Templates for quick and easy layouts. Great for cardmaking, too!