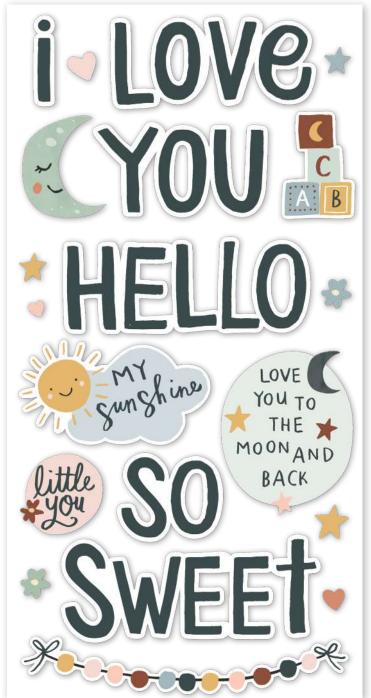

Cardstock Stickers | #17501 | 12 per unit | (82) stickers



## COORDINATING COLOR VIBE TEXTURED CARDSTOCK





Mustard I #13446



Mint I #13428





Robin's Egg | #13429

Midnight I #13455



Collection Kit | #17500 | 6 per unit | 12 sheets of 12x12 Designer Cardstock including cut apart Tags and Element Sheets, and a 12x12 Cardstock Sticker Sheet; 94 pieces



Collector's Essential Kit | #17530 | 6 per unit | 12 sheets of 12x12 Designer Cardstock including cut apart Tags and Element Sheets, 12x12 Cardstock Sticker Sheet (82), Journal Bits (25), 6x12 Chipboard (27), Page Pieces (17); 163 pieces





Decorative Brads | #17524 | 6 per unit (27) self-adhesive metal brads and (6) chipboard pieces







Foam Stickers | #17522 | 6 per unit | (35) foam stickers







Enamel Dots | #17525 | 6 per unit (60) pieces; 3 sizes, 4 of each size



Bits & Pieces | #17517 | 6 per unit | (52) pieces







Journal Bits & Pieces | #17518 | 6 per unit | (25) pieces



FGHIJ ZVACA

4x6 Stamps | #17515 | 6 per unit

(30) photopolymer clear stamps

6x8 Stencil - Rainbows #17527 | 6 per unit





you are MAGIC











Chipboard Frames #17521 | 6 per unit (6) chipboard frames































Sticker Book | #17520 | 6 per unit | (12) sticker sheets, 391 total stickers





Washi Tape | #17526 | 6 per unit (3) 15mm, (2) 8mm rolls; 75 feet



6x8 Paper Pad | #17514 | 6 per unit (24) double-sided sheets, including (4) designer prints and (2) 3x4 greeting card element sheets



## PAGE PIECES