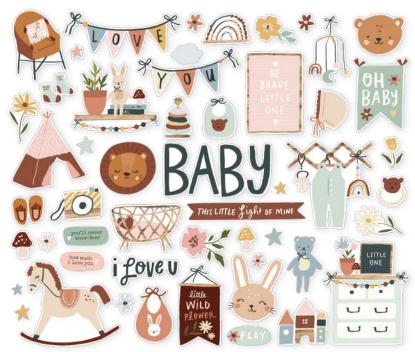

## PAGE PIECES

Simple Pages Page Pieces are your grab-and-go solution for scrapbooking. Select a set of photos, a few sheets of paper, and a pack of Page Pieces, and you're ready to create! Each die-cut set includes a large title, themed images, accents, and a place to add journaling. Perfect for use with Simple Pages Page Templates for quick and easy layouts. Great for cardmaking, too!

Simple Pages
Page Pieces
#17528 | 6 per unit
(17) large die-cut cardstock pieces

Everything you need to create 8 handmade greeting cards. No cutting required! Quick and easy cardmaking - just add adhesive! Add your own twine, enamel dots, decorative brads, or foam adhesive for additional dimension.