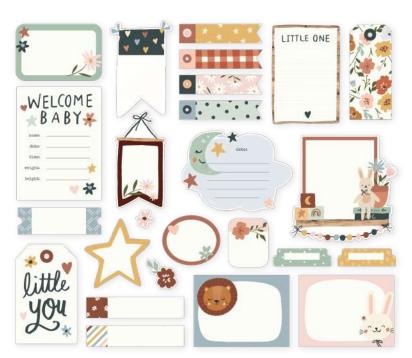

TOCK





Mustard I #13446



Mint I #13428





Robin's Egg | #13429

Midnight I #13455



Collection Kit | #17500 | 6 per unit | 12 sheets of 12x12 Designer Cardstock including cut apart Tags and Element Sheets, and a 12x12 Cardstock Sticker Sheet; 94 pieces



Collector's Essential Kit | #17530 | 6 per unit | 12 sheets of 12x12 Designer Cardstock including cut apart Tags and Element Sheets, 12x12 Cardstock Sticker Sheet (82), Journal Bits (25), 6x12 Chipboard (27), Page Pieces (17); 163 pieces





Decorative Brads | #17524 | 6 per unit (27) self-adhesive metal brads and (6) chipboard pieces







Foam Stickers | #17522 | 6 per unit | (35) foam stickers







Enamel Dots | #17525 | 6 per unit (60) pieces; 3 sizes, 4 of each size



Bits & Pieces | #17517 | 6 per unit | (52) pieces







Journal Bits & Pieces | #17518 | 6 per unit | (25) pieces



FGHIJ ZVACA

4x6 Stamps | #17515 | 6 per unit

(30) photopolymer clear stamps

6x8 Stencil - Rainbows #17527 | 6 per unit





you are MAGIC











Chipboard Frames #17521 | 6 per unit (6) chipboard frames































Sticker Book | #17520 | 6 per unit | (12) sticker sheets, 391 total stickers





Washi Tape | #17526 | 6 per unit (3) 15mm, (2) 8mm rolls; 75 feet



6x8 Paper Pad | #17514 | 6 per unit (24) double-sided sheets, including (4) designer prints and (2) 3x4 greeting card element sheets



## PAGE PIECES

Simple Pages Page Pieces are your grab-and-go solution for scrapbooking. Select a set of photos, a few sheets of paper, and a pack of Page Pieces, and you're ready to create! Each die-cut set