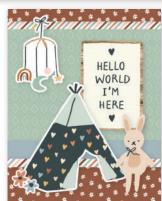

Simple Cards Card Kit includes:

- (40) Chipboard Pieces
- (70) Die-Cut Bits & Pieces
- (8) 4.25x5.5 White Cardstock Bases
- Complete Step-By-Step Instructions (Envelopes not included)

Simple Cards Card Kit #17529 | 6 per unit