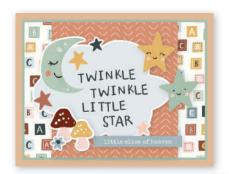

Simple Pages
Page Pieces
#17528 | 6 per unit
(17) large die-cut cardstock pieces

Everything you need to create 8 handmade greeting cards. No cutting required! Quick and easy cardmaking - just add adhesive! Add your own twine, enamel dots, decorative brads, or foam adhesive for additional dimension.

Simple Cards Card Kit includes:

- (40) Chipboard Pieces
- (70) Die-Cut Bits & Pieces
- (8) 4.25x5.5 White Cardstock Bases
- Complete Step-By-Step Instructions (Envelopes not included)

Simple Cards Card Kit #17529 | 6 per unit