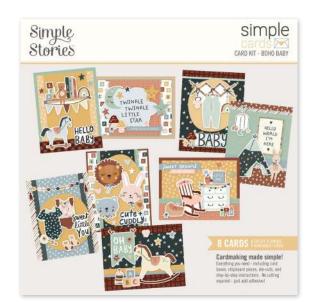

Simple Pages
Page Pieces
#17528 | 6 per unit
(17) large die-cut cardstock pieces

Everything you need to create 8 handmade greeting cards. No cutting required! Quick and easy cardmaking - just add adhesive! Add your own twine, enamel dots, decorative brads, or foam adhesive for additional dimension.

Simple Cards Card Kit includes:

- (40) Chipboard Pieces
- (70) Die-Cut Bits & Pieces
- (8) 4.25x5.5 White Cardstock Bases
- Complete Step-By-Step Instructions (Envelopes not included)

Simple Cards Card Kit #17529 | 6 per unit