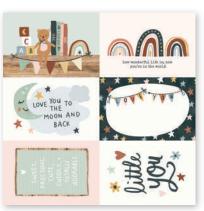

## PAGE PIECES

Simple Pages Page Pieces are your grab-and-go solution for scrapbooking. Select a set of photos, a few sheets of paper, and a pack of Page Pieces, and you're ready to create! Each die-cut set includes a large title, themed images, accents, and a place to add journaling. Perfect for use with Simple Pages Page Templates for quick and easy layouts. Great for cardmaking, too!

Simple Pages
Page Pieces
#17528 | 6 per unit
(17) large die-cut cardstock pieces

Everything you need to create 8 handmade greeting cards. No cutting required! Quick and easy cardmaking - just add adhesive! Add your own twine, enamel dots, decorative brads, or foam adhesive for additional dimension.