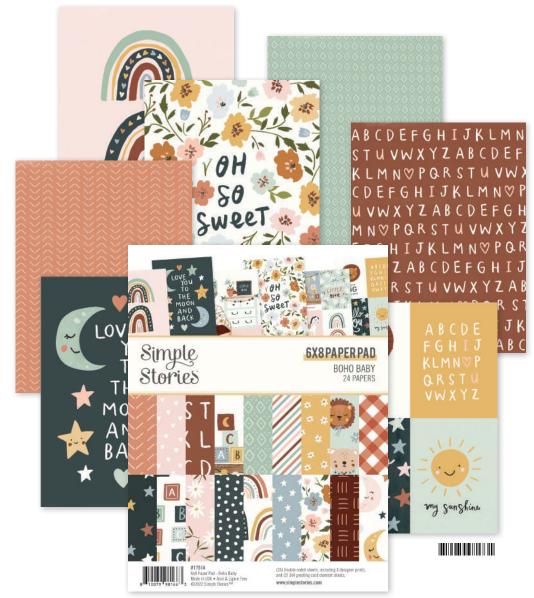

6x8 Paper Pad | #17514 | 6 per unit (24) double-sided sheets, including (4) designer prints and (2) 3x4 greeting card element sheets