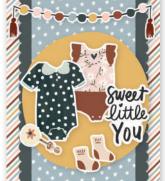

Simple Pages
Page Pieces
#17528 | 6 per unit
(17) large die-cut cardstock pieces

Everything you need to create 8 handmade greeting cards. No cutting required! Quick and easy cardmaking - just add adhesive! Add your own twine, enamel dots, decorative brads, or foam adhesive for additional dimension.

Simple Cards Card Kit includes:

- (40) Chipboard Pieces
- (70) Die-Cut Bits & Pieces
- (8) 4.25x5.5 White Cardstock Bases
- Complete Step-By-Step Instructions (Envelopes not included)

Simple Cards Card Kit #17529 | 6 per unit