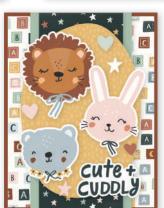

Simple Cards Card Kit includes:

- (40) Chipboard Pieces
- (70) Die-Cut Bits & Pieces
- (8) 4.25x5.5 White Cardstock Bases
- Complete Step-By-Step Instructions (Envelopes not included)

Simple Cards Card Kit #17529 | 6 per unit