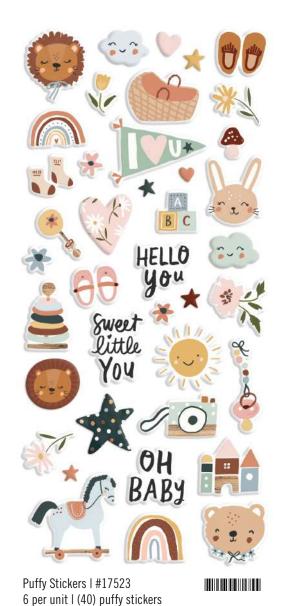

Tags and Element Sheets, and a 12x12 Cardstock Sticker Sheet; 94 pieces



Collector's Essential Kit | #17530 | 6 per unit | 12 sheets of 12x12 Designer Cardstock including cut apart Tags and Element Sheets, 12x12 Cardstock Sticker Sheet (82), Journal Bits (25), 6x12 Chipboard (27), Page Pieces (17); 163 pieces





Decorative Brads | #17524 | 6 per unit (27) self-adhesive metal brads and (6) chipboard pieces







Foam Stickers | #17522 | 6 per unit | (35) foam stickers







Enamel Dots | #17525 | 6 per unit (60) pieces; 3 sizes, 4 of each size



Bits & Pieces | #17517 | 6 per unit | (52) pieces







Journal Bits & Pieces | #17518 | 6 per unit | (25) pieces



FGHIJ ZVACA

4x6 Stamps | #17515 | 6 per unit

(30) photopolymer clear stamps

6x8 Stencil - Rainbows #17527 | 6 per unit





you are MAGIC











Chipboard Frames #17521 | 6 per unit (6) chipboard frames































Sticker Book | #17520 | 6 per unit | (12) sticker sheets, 391 total stickers





Washi Tape | #17526 | 6 per unit (3) 15mm, (2) 8mm rolls; 75 feet



6x8 Paper Pad | #17514 | 6 per unit (24) double-sided sheets, including (4) designer prints and (2) 3x4 greeting card element sheets



## PAGE PIECES

Simple Pages Page Pieces are your grab-and-go solution for scrapbooking. Select a set of photos, a few sheets of paper, and a pack of Page Pieces, and you're ready to create! Each die-cut set includes a large title, themed images, accents, and a place to add journaling. Perfect for use with Simple Pages Page Templates for quick and easy layouts. Great for cardmaking, too!