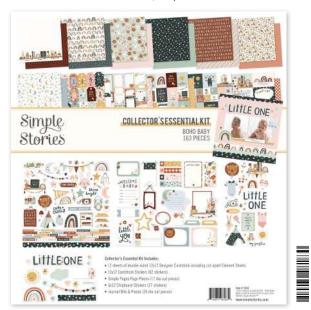

Collector's Essential Kit | #17530 | 6 per unit | 12 sheets of 12x12 Designer Cardstock including cut apart Tags and Element Sheets, 12x12 Cardstock Sticker Sheet (82), Journal Bits (25), 6x12 Chipboard (27), Page Pieces (17); 163 pieces