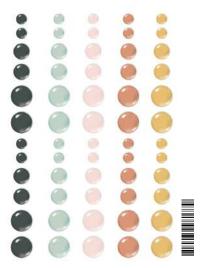

Decorative Brads | #17524 | 6 per unit (27) self-adhesive metal brads and (6) chipboard pieces

Foam Stickers | #17522 | 6 per unit | (35) foam stickers

Enamel Dots | #17525 | 6 per unit (60) pieces; 3 sizes, 4 of each size