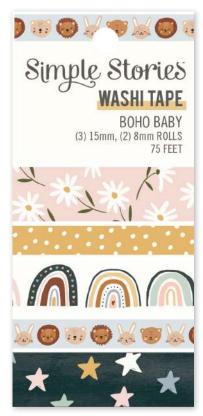

you are MAGIC

Chipboard Frames #17521 | 6 per unit (6) chipboard frames

Sticker Book | #17520 | 6 per unit | (12) sticker sheets, 391 total stickers

Washi Tape | #17526 | 6 per unit (3) 15mm, (2) 8mm rolls; 75 feet