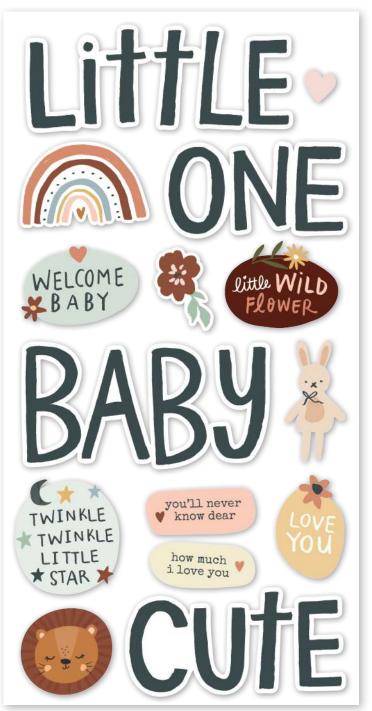

Cardstock Stickers | #17501 | 12 per unit | (82) stickers



## COORDINATING COLOR VIBE TEXTURED CARDSTOCK





Mustard I #13446



Mint I #13428





Robin's Egg | #13429

Midnight I #13455



Collection Kit | #17500 | 6 per unit | 12 sheets of 12x12 Designer Cardstock including cut apart Tags and Element Sheets, and a 12x12 Cardstock Sticker Sheet; 94 pieces



Collector's Essential Kit | #17530 | 6 per unit | 12 sheets of 12x12 Designer Cardstock including cut apart Tags and Element Sheets, 12x12 Cardstock Sticker Sheet (82), Journal Bits (25), 6x12 Chipboard (27), Page Pieces (17); 163 pieces





Decorative Brads | #17524 | 6 per unit (27) self-adhesive metal brads and (6) chipboard pieces







Foam Stickers | #17522 | 6 per unit | (35) foam stickers







Enamel Dots | #17525 | 6 per unit (60) pieces; 3 sizes, 4 of each size



Bits & Pieces | #17517 | 6 per unit | (52) pieces







Journal Bits & Pieces | #17518 | 6 per unit | (25) pieces



FGHIJ ZVACA

4x6 Stamps | #17515 | 6 per unit

(30) photopolymer clear stamps

6x8 Stencil - Rainbows #17527 | 6 per unit





you are MAGIC











Chipboard Frames #17521 | 6 per unit (6) chipboard frames































Sticker Book | #17520 | 6 per unit | (12) sticker sheets, 391 total stickers





Washi Tape | #17526 | 6 per unit (3) 15mm, (2) 8mm rolls; 75 feet



6x8 Paper Pad | #17514 | 6 per unit (24) double-sided sheets, including (4) designer prints and (2) 3x4 greeting card element sheets



## PAGE PIECES

Simple Pages Page Pieces are your grab-and-go solution for