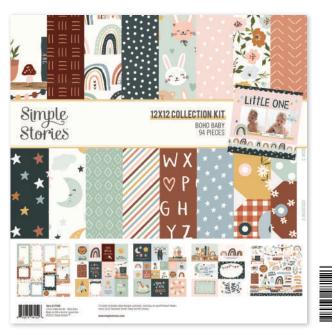

## COORDINATING COLOR VIBE TEXTURED CARDSTOCK

Mustard I #13446

Mint I #13428

Robin's Egg | #13429

Midnight I #13455

Collection Kit | #17500 | 6 per unit | 12 sheets of 12x12 Designer Cardstock including cut apart Tags and Element Sheets, and a 12x12 Cardstock Sticker Sheet; 94 pieces