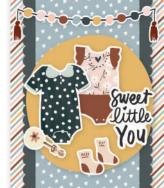

Simple Cards Card Kit includes:

- (40) Chipboard Pieces
- (70) Die-Cut Bits & Pieces
- (8) 4.25x5.5 White Cardstock Bases
- Complete Step-By-Step Instructions (Envelopes not included)

Simple Cards Card Kit #17529 | 6 per unit