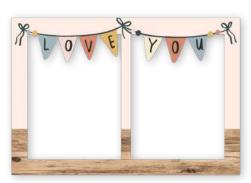

Simple Cards Card Kit includes:

- (40) Chipboard Pieces
- (70) Die-Cut Bits & Pieces
- (8) 4.25x5.5 White Cardstock Bases
- Complete Step-By-Step Instructions (Envelopes not included)

Simple Cards Card Kit #17529 | 6 per unit