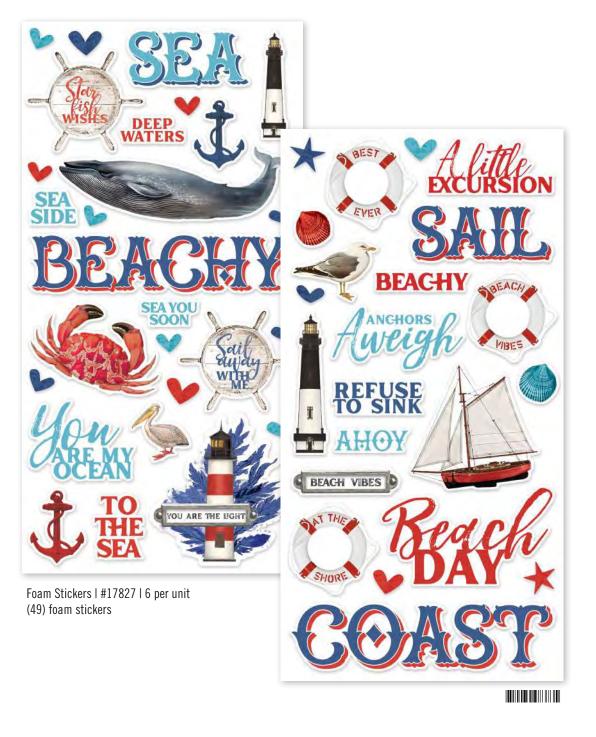

## SIMPLE VINTAGE VINTAGE SEAS

Chipboard Frames #17825 | 6 per unit (6) chipboard frames

Layered Stickers | #17828 | 6 per unit (10) self-adhesive layered stickers

6x8 Paper Pad | #17819 | 6 per unit (24) double-sided sheets, including (4) designer prints and (2) 3x4 greeting card element sheets