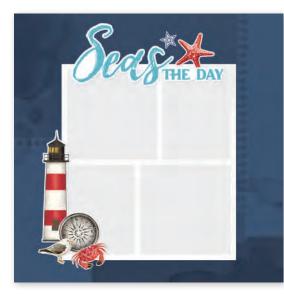

### PAGE PIECES

Simple Pages Page Pieces are your grab-and-go solution for scrapbooking. Select a set of photos, a few sheets of paper, and a pack of Page Pieces, and you're ready to create! Each die-cut set includes a large title, themed images, accents, and a place to add journaling. Perfect for use with Simple Pages Page Templates for quick and easy layouts. Great for cardmaking, too!

Simple Pages Page Pieces #17833 | 6 per unit (14) large die-cut cardstock pieces

Simple Basics Kit | #17815 | 6 per unit (6) Sheets of 12x12 Designer Cardstock - 2 sheets each of 3 designs

Collector's Essential Kit | #17836 | 6 per unit | 12 sheets of 12x12 Designer Cardstock including cut apart Element Sheets, 12x12 Cardstock Sticker Sheet (69), Nautical Bits & Pieces (40), 6x12 Chipboard (27), Page Pieces (14); 162 pieces