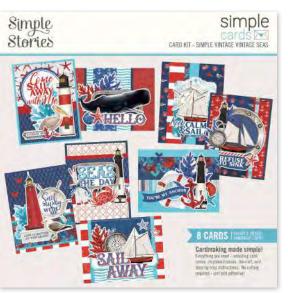

## cards CARD KIT

Everything you need to create 8 handmade greeting cards. No cutting required! Quick and easy cardmaking - just add adhesive! Add your own twine, enamel dots, decorative brads, or foam adhesive for additional dimension.

Simple Cards Card Kit includes:

- (27) Chipboard Pieces
- (59) Die-Cut Bits & Pieces
- (8) 4.25x5.5 White Cardstock Bases
- Complete Step-By-Step Instructions (Envelopes not included)

Simple Cards Card Kit #17835 | 6 per unit