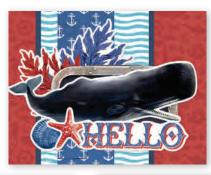

## cards CARD KIT

Everything you need to create 8 handmade greeting cards. No cutting required! Quick and easy cardmaking - just add adhesive! Add your own twine, enamel dots, decorative brads, or foam adhesive for additional dimension.

Simple Cards Card Kit includes:

- (27) Chipboard Pieces
- (59) Die-Cut Bits & Pieces
- (8) 4.25x5.5 White Cardstock Bases
- Complete Step-By-Step Instructions (Envelopes not included)

Simple Cards Card Kit #17835 | 6 per unit