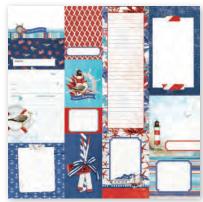

### PAGE PIECES

Simple Pages Page Pieces are your grab-and-go solution for scrapbooking. Select a set of photos, a few sheets of paper, and a pack of Page Pieces, and you're ready to create! Each die-cut set includes a large title, themed images, accents, and a place to add journaling. Perfect for use with Simple Pages Page Templates for quick and easy layouts. Great for cardmaking, too!

Simple Pages Page Pieces #17833 | 6 per unit (14) large die-cut cardstock pieces

Simple Basics Kit | #17815 | 6 per unit (6) Sheets of 12x12 Designer Cardstock - 2 sheets each of 3 designs

Collector's Essential Kit | #17836 | 6 per unit | 12 sheets of 12x12 Designer Cardstock including cut apart Element Sheets, 12x12 Cardstock Sticker Sheet (69), Nautical Bits & Pieces (40), 6x12 Chipboard (27), Page Pieces (14); 162 pieces