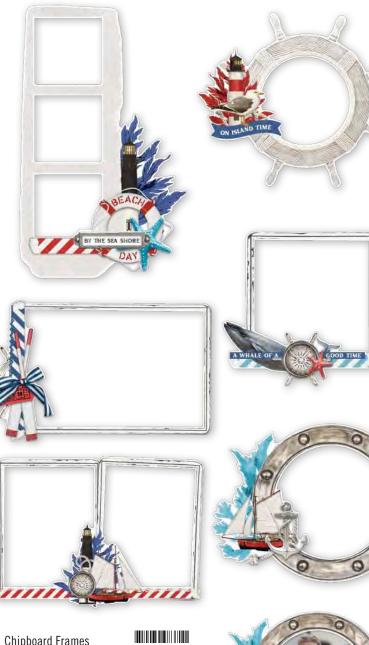

## SIMPLE VINTAGE VINTAGE SEAS

Chipboard Frames #17825 | 6 per unit (6) chipboard frames

Layered Stickers | #17828 | 6 per unit (10) self-adhesive layered stickers

6x8 Paper Pad | #17819 | 6 per unit (24) double-sided sheets, including (4) designer prints and (2) 3x4 greeting card element sheets