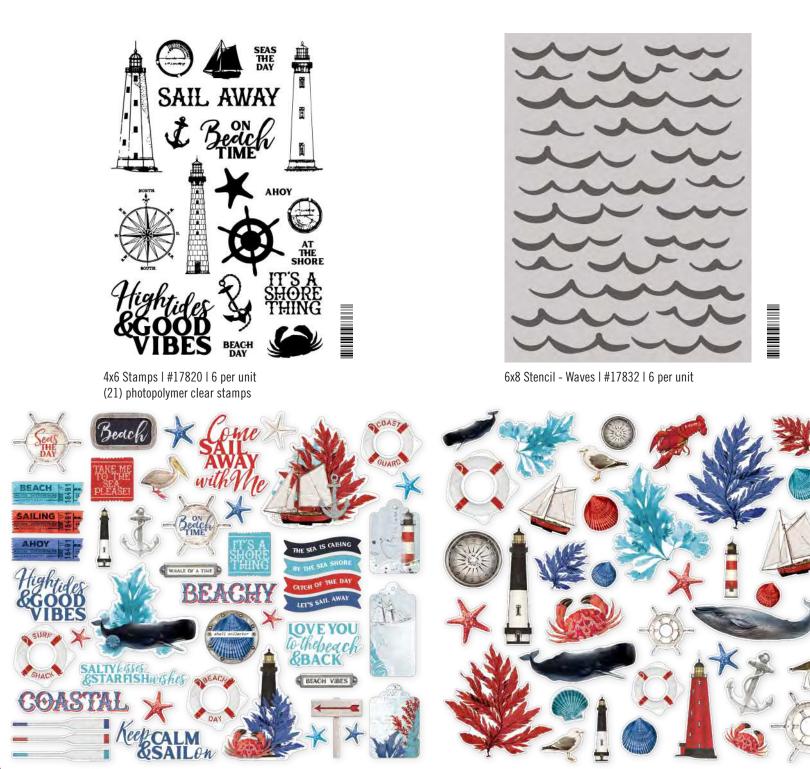

32 | Bits & Pieces | #17822 | 6 per unit | (47) pieces

Nautical Bits & Pieces | #17823 | 6 per unit | (40) pieces

Enamel Dots | #17830 | 6 per unit (60) pieces; 3 sizes, 4 of each size