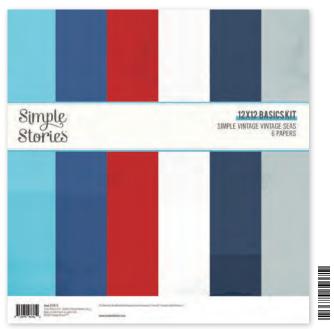

### COORDINATING COLOR VIBE TEXTURED CARDSTOCK

Collection Kit | #17800 | 6 per unit | 12 sheets of double-sided 12x12 Designer Cardstock including cut apart Element Sheets, and a 12x12 Cardstock Sticker Sheet; 81 pieces

# SIMPLE VINTAGE VINTAGE SEAS

By The Sea | #17803 | 25 per unit

Surf, Sea & Sand | #17805 | 25 per unit

Gone Coastal | #17807 | 25 per unit

Sail Away | #17804 | 25 per unit

Beach Vibes | #17806 | 25 per unit