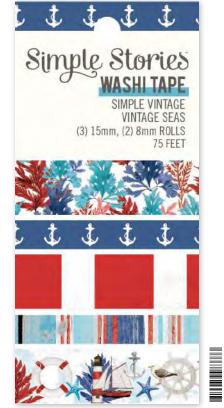

ardstock Sticker Sheet; 81 pieces



Banner Cardstock Stickers | #17802 | 12 per unit | (47) stickers







Decorative Brads | #17829 | 6 per unit (27) self-adhesive metal brads and (5) chipboard pieces



Chipboard Clusters | #17826 | 6 per unit | (14) large die-cut chipboard cluster pieces



32 | Bits & Pieces | #17822 | 6 per unit | (47) pieces

Nautical Bits & Pieces | #17823 | 6 per unit | (40) pieces



Enamel Dots | #17830 | 6 per unit (60) pieces; 3 sizes, 4 of each size



## SIMPLE VINTAGE VINTAGE SEAS



Chipboard Frames #17825 | 6 per unit (6) chipboard frames





Layered Stickers | #17828 | 6 per unit (10) self-adhesive layered stickers





6x8 Paper Pad | #17819 | 6 per unit (24) double-sided sheets, including (4) designer prints and (2) 3x4 greeting card element sheets



Washi Tape | #17831 | 6 per unit (3) 15mm, (2) 8mm rolls; 75 feet



## 

6x8 SN@P! Binder - Navy #10773 | 3 per unit



6x8 SN@P! Binder - Red 36 | #10733 | 3 per unit

### COORDINATING SN@P! BINDERS



## cards CARD KIT

Everything you need to create 8 handmade greeting cards. No cutting required! Quick and easy cardmaking - just add adhesive! Add your own twine, enamel dots, decorative brads, or foam adhesive for additional dimension.

Simple Cards Card Kit includes:

- (27) Chipboard Pieces
- (59) Die-Cut Bits & Pieces
- (8) 4.25x5.5 White Cardstock Bases
- Complete Step-By-Step Instructions (Envelopes not included)



Simple Cards Card Kit #17835 | 6 per unit



















### PAGE PIECES

Simple Pages Page Pieces are your grab-and-go solution for scrapbooking. Select a set of