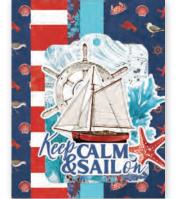

## cards CARD KIT

Everything you need to create 8 handmade greeting cards. No cutting required! Quick and easy cardmaking - just add adhesive! Add your own twine, enamel dots, decorative brads, or foam adhesive for additional dimension.

Simple Cards Card Kit includes:

- (27) Chipboard Pieces
- (59) Die-Cut Bits & Pieces
- (8) 4.25x5.5 White Cardstock Bases
- Complete Step-By-Step Instructions (Envelopes not included)

Simple Cards Card Kit #17835 | 6 per unit