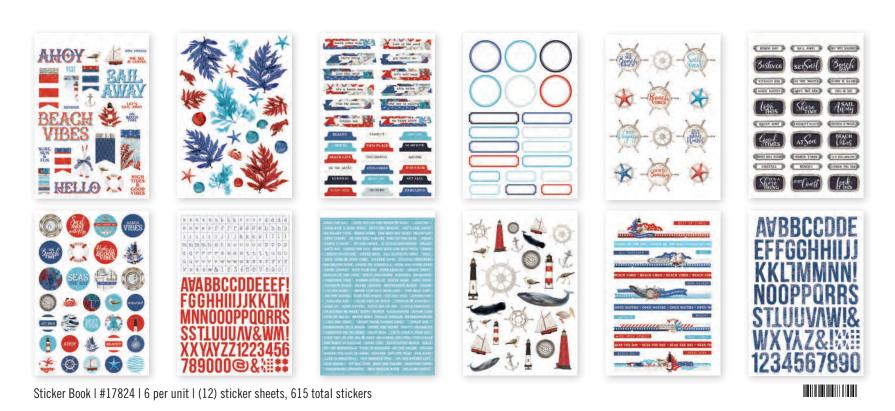

Simple Pages Page Pieces #17833 | 6 per unit (14) large die-cut cardstock pieces

Simple Basics Kit | #17815 | 6 per unit (6) Sheets of 12x12 Designer Cardstock - 2 sheets each of 3 designs

Collector's Essential Kit | #17836 | 6 per unit | 12 sheets of 12x12 Designer Cardstock including cut apart Element Sheets, 12x12 Cardstock Sticker Sheet (69), Nautical Bits & Pieces (40), 6x12 Chipboard (27), Page Pieces (14); 162 pieces