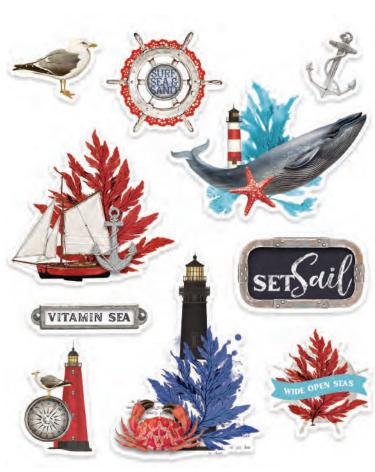

Cardstock Stickers | #17801 | 12 per unit | (69) stickers

Banner Cardstock Stickers | #17802 | 12 per unit | (47) stickers

Decorative Brads | #17829 | 6 per unit (27) self-adhesive metal brads and (5) chipboard pieces

Chipboard Clusters | #17826 | 6 per unit | (14) large die-cut chipboard cluster pieces