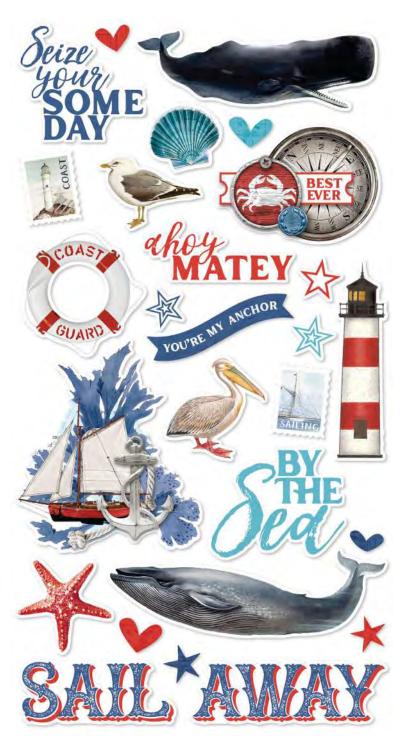

Cardstock Stickers | #17801 | 12 per unit | (69) stickers

### COORDINATING COLOR VIBE TEXTURED CARDSTOCK





Collection Kit | #17800 | 6 per unit | 12 sheets of double-sided 12x12 Designer Cardstock including cut apart Element Sheets, and a 12x12 Cardstock Sticker Sheet; 81 pieces



Banner Cardstock Stickers | #17802 | 12 per unit | (47) stickers







Decorative Brads | #17829 | 6 per unit (27) self-adhesive metal brads and (5) chipboard pieces



Chipboard Clusters | #17826 | 6 per unit | (14) large die-cut chipboard cluster pieces



32 | Bits & Pieces | #17822 | 6 per unit | (47) pieces

Nautical Bits & Pieces | #17823 | 6 per unit | (40) pieces



Enamel Dots | #17830 | 6 per unit (60) pieces; 3 sizes, 4 of each size



## SIMPLE VINTAGE VINTAGE SEAS



Chipboard Frames #17825 | 6 per unit (6) chipboard frames





Layered Stickers | #17828 | 6 per unit (10) self-adhesive layered stickers





6x8 Paper Pad | #17819 | 6 per unit (24) double-sided sheets, including (4) designer prints and (2) 3x4 greeting card element sheets



Washi Tape | #17831 | 6 per unit (3) 15mm, (2) 8mm rolls; 75 feet



## 

6x8 SN@P! Binder - Navy #10