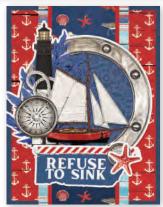

## cards CARD KIT

Everything you need to create 8 handmade greeting cards. No cutting required! Quick and easy cardmaking - just add adhesive! Add your own twine, enamel dots, decorative brads, or foam adhesive for additional dimension.

Simple Cards Card Kit includes:

- (27) Chipboard Pieces
- (59) Die-Cut Bits & Pieces
- (8) 4.25x5.5 White Cardstock Bases
- Complete Step-By-Step Instructions (Envelopes not included)

Simple Cards Card Kit #17835 | 6 per unit