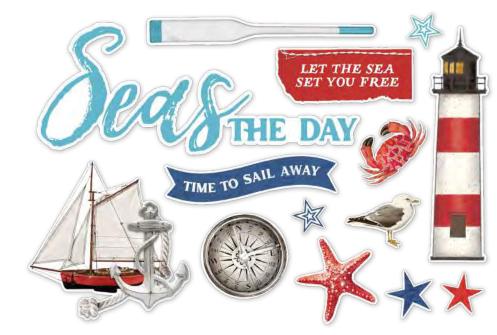

Cardstock Stickers | #17801 | 12 per unit | (69) stickers

Banner Cardstock Stickers | #17802 | 12 per unit | (47) stickers

Decorative Brads | #17829 | 6 per unit (27) self-adhesive metal brads and (5) chipboard pieces

Chipboard Clusters | #17826 | 6 per unit | (14) large die-cut chipboard cluster pieces