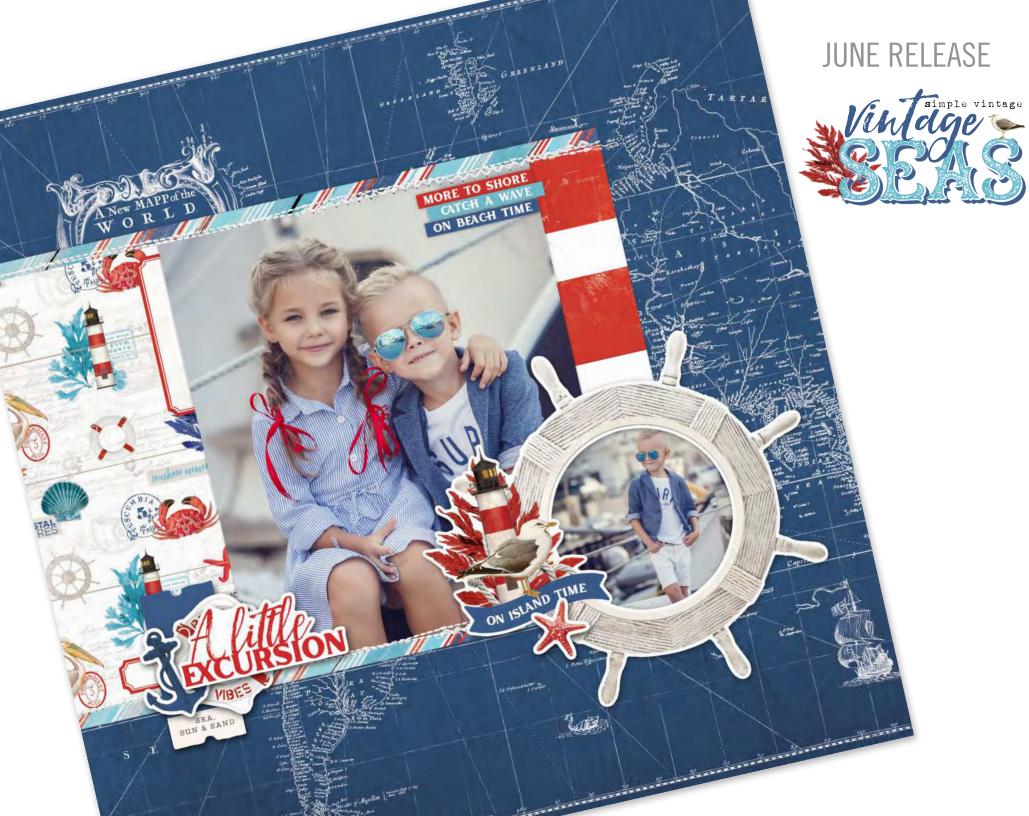

## SIMPLE VINTAGE VINTAGE SEAS

Chipboard Frames #17825 | 6 per unit (6) chipboard frames

Layered Stickers | #17828 | 6 per unit (10) self-adhesive layered stickers

6x8 Paper Pad | #17819 | 6 per unit (24) double-sided sheets, including (4) designer prints and (2) 3x4 greeting card element sheets