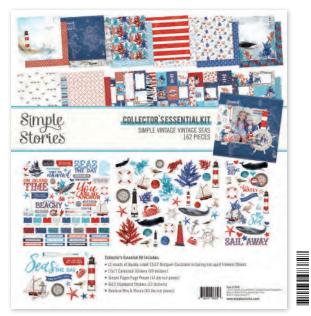

Simple Pages Page Pieces #17833 | 6 per unit (14) large die-cut cardstock pieces

Simple Basics Kit | #17815 | 6 per unit (6) Sheets of 12x12 Designer Cardstock - 2 sheets each of 3 designs

Collector's Essential Kit | #17836 | 6 per unit | 12 sheets of 12x12 Designer Cardstock including cut apart Element Sheets, 12x12 Cardstock Sticker Sheet (69), Nautical Bits & Pieces (40), 6x12 Chipboard (27), Page Pieces (14); 162 pieces