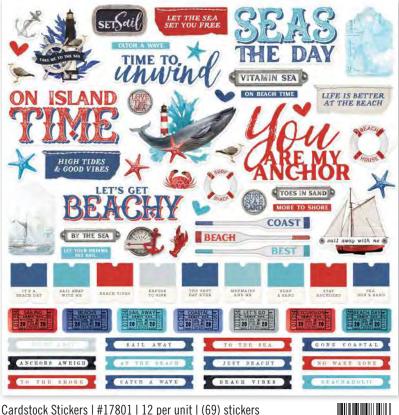

Cardstock Stickers | #17801 | 12 per unit | (69) stickers

### COORDINATING COLOR VIBE TEXTURED CARDSTOCK





Collection Kit | #17800 | 6 per unit | 12 sheets of double-sided 12x12 Designer Cardstock including cut apart Element Sheets, and a 12x12 Cardstock Sticker Sheet; 81 pieces



Banner Cardstock Stickers | #17802 | 12 per unit | (47) stickers







Decorative Brads | #17829 | 6 per unit (27) self-adhesive metal brads and (5) chipboard pieces



Chipboard Clusters | #17826 | 6 per unit | (14) large die-cut chipboard cluster pieces



32 | Bits & Pieces | #17822 | 6 per unit | (47) pieces

Nautical Bits & Pieces | #17823 | 6 per unit | (40) pieces



Enamel Dots | #17830 | 6 per unit (60) pieces; 3 sizes, 4 of each size



## SIMPLE VINTAGE VINTAGE SEAS



Chipboard Frames #17825 |