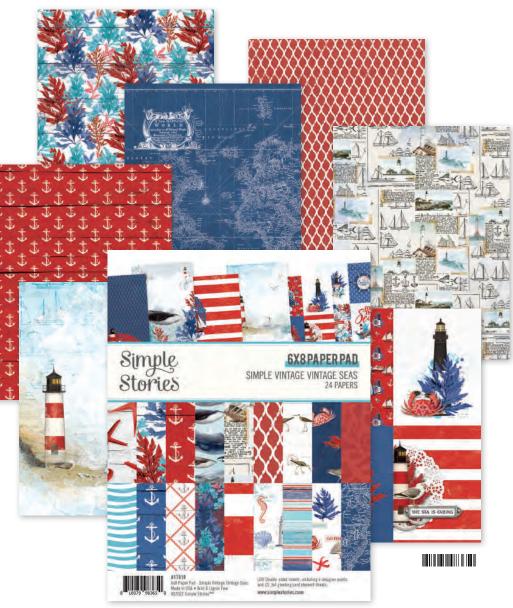

## SIMPLE VINTAGE VINTAGE SEAS

Chipboard Frames #17825 | 6 per unit (6) chipboard frames

Layered Stickers | #17828 | 6 per unit (10) self-adhesive layered stickers

6x8 Paper Pad | #17819 | 6 per unit (24) double-sided sheets, including (4) designer prints and (2) 3x4 greeting card element sheets