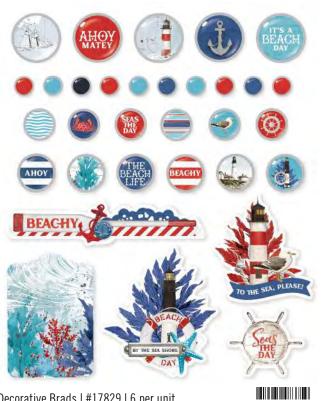

Banner Cardstock Stickers | #17802 | 12 per unit | (47) stickers

Decorative Brads | #17829 | 6 per unit (27) self-adhesive metal brads and (5) chipboard pieces

Chipboard Clusters | #17826 | 6 per unit | (14) large die-cut chipboard cluster pieces