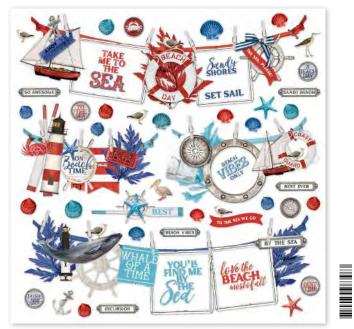

Cardstock Stickers | #17801 | 12 per unit | (69) stickers

### COORDINATING COLOR VIBE TEXTURED CARDSTOCK





Collection Kit | #17800 | 6 per unit | 12 sheets of double-sided 12x12 Designer Cardstock including cut apart Element Sheets, and a 12x12 Cardstock Sticker Sheet; 81 pieces



Banner Cardstock Stickers | #17802 | 12 per unit | (47) stickers







Decorative Brads | #17829 | 6 per unit (27) self-adhesive metal brads and (5) chipboard pieces



Chipboard Clusters | #17826 | 6 per unit | (14) large die-cut chipboard cluster pieces



32 | Bits & Pieces | #17822 | 6 per unit | (47) pieces

Nautical Bits & Pieces | #17823 | 6 per unit | (40) pieces



Enamel Dots | #17830 | 6 per unit (60) pieces; 3 sizes, 4 of each size



## SIMPLE VINTAGE VINTAGE SEAS



Chipboard Frames #17825 | 6 per unit (6) chipboard frames





Layered Stickers | #17828 | 6 per unit (10) self-adhesive layered stickers





6x8 Paper Pad | #17819 | 6 per unit (24) double-sided sheets, including (4) designer prints and (2) 3x4 greeting card element sheets



Washi Tape | #17831 | 6 per unit