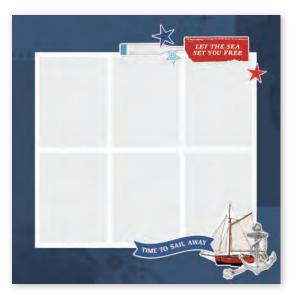

### PAGE PIECES

Simple Pages Page Pieces are your grab-and-go solution for scrapbooking. Select a set of photos, a few sheets of paper, and a pack of Page Pieces, and you're ready to create! Each die-cut set includes a large title, themed images, accents, and a place to add journaling. Perfect for use with Simple Pages Page Templates for quick and easy layouts. Great for cardmaking, too!

Simple Pages Page Pieces #17833 | 6 per unit (14) large die-cut cardstock pieces

Simple Basics Kit | #17815 | 6 per unit (6) Sheets of 12x12 Designer Cardstock - 2 sheets each of 3 designs

Collector's Essential Kit | #17836 | 6 per unit | 12 sheets of 12x12 Designer Cardstock including cut apart Element Sheets, 12x12 Cardstock Sticker Sheet (69), Nautical Bits & Pieces (40), 6x12 Chipboard (27), Page Pieces (14); 162 pieces