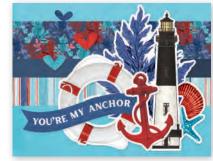

## cards CARD KIT

Everything you need to create 8 handmade greeting cards. No cutting required! Quick and easy cardmaking - just add adhesive! Add your own twine, enamel dots, decorative brads, or foam adhesive for additional dimension.

Simple Cards Card Kit includes:

- (27) Chipboard Pieces
- (59) Die-Cut Bits & Pieces
- (8) 4.25x5.5 White Cardstock Bases
- Complete Step-By-Step Instructions (Envelopes not included)

Simple Cards Card Kit #17835 | 6 per unit