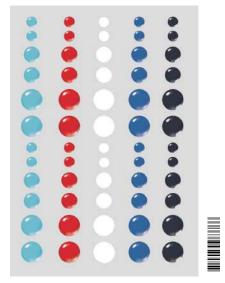

32 | Bits & Pieces | #17822 | 6 per unit | (47) pieces

Nautical Bits & Pieces | #17823 | 6 per unit | (40) pieces

Enamel Dots | #17830 | 6 per unit (60) pieces; 3 sizes, 4 of each size