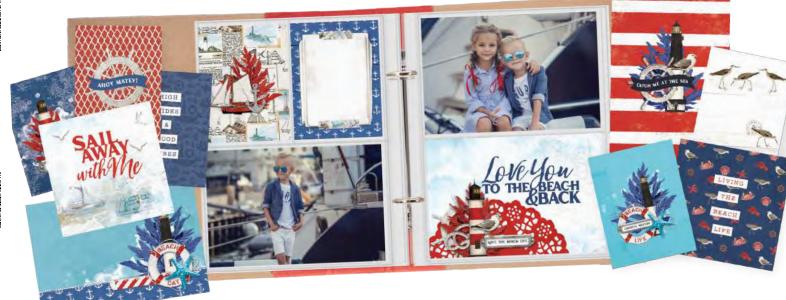

## cards CARD KIT

Everything you need to create 8 handmade greeting cards. No cutting required! Quick and easy cardmaking - just add adhesive! Add your own twine, enamel dots, decorative brads, or foam adhesive for additional dimension.

Simple Cards Card Kit includes:

- (27) Chipboard Pieces
- (59) Die-Cut Bits & Pieces
- (8) 4.25x5.5 White Cardstock Bases
- Complete Step-By-Step Instructions (Envelopes not included)

Simple Cards Card Kit #17835 | 6 per unit