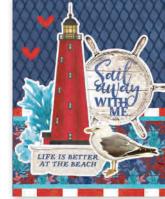

## cards CARD KIT

Everything you need to create 8 handmade greeting cards. No cutting required! Quick and easy cardmaking - just add adhesive! Add your own twine, enamel dots, decorative brads, or foam adhesive for additional dimension.

Simple Cards Card Kit includes:

- (27) Chipboard Pieces
- (59) Die-Cut Bits & Pieces
- (8) 4.25x5.5 White Cardstock Bases
- Complete Step-By-Step Instructions (Envelopes not included)

Simple Cards Card Kit #17835 | 6 per unit