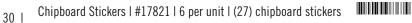

32 | Bits & Pieces | #17822 | 6 per unit | (47) pieces

Nautical Bits & Pieces | #17823 | 6 per unit | (40) pieces

Enamel Dots | #17830 | 6 per unit (60) pieces; 3 sizes, 4 of each size