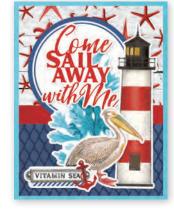

## cards CARD KIT

Everything you need to create 8 handmade greeting cards. No cutting required! Quick and easy cardmaking - just add adhesive! Add your own twine, enamel dots, decorative brads, or foam adhesive for additional dimension.

Simple Cards Card Kit includes:

- (27) Chipboard Pieces
- (59) Die-Cut Bits & Pieces
- (8) 4.25x5.5 White Cardstock Bases
- Complete Step-By-Step Instructions (Envelopes not included)

Simple Cards Card Kit #17835 | 6 per unit