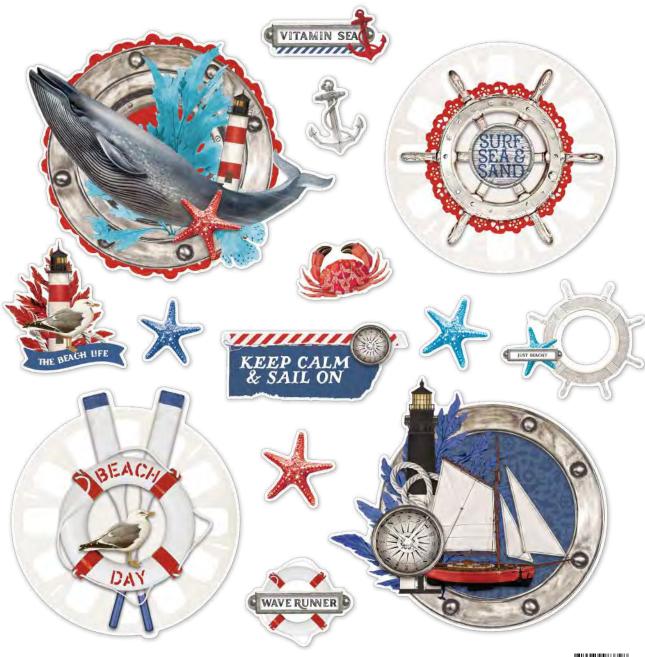

Cardstock Stickers | #17801 | 12 per unit | (69) stickers

Banner Cardstock Stickers | #17802 | 12 per unit | (47) stickers

Decorative Brads | #17829 | 6 per unit (27) self-adhesive metal brads and (5) chipboard pieces

Chipboard Clusters | #17826 | 6 per unit | (14) large die-cut chipboard cluster pieces