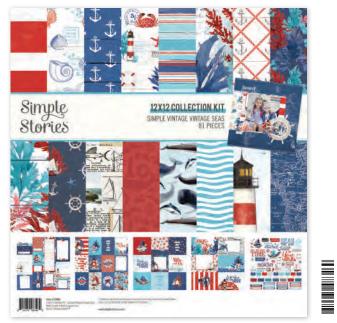

### COORDINATING COLOR VIBE TEXTURED CARDSTOCK

Collection Kit | #17800 | 6 per unit | 12 sheets of double-sided 12x12 Designer Cardstock including cut apart Element Sheets, and a 12x12 Cardstock Sticker Sheet; 81 pieces