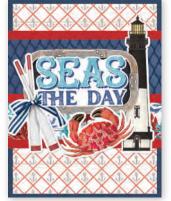

## cards CARD KIT

Everything you need to create 8 handmade greeting cards. No cutting required! Quick and easy cardmaking - just add adhesive! Add your own twine, enamel dots, decorative brads, or foam adhesive for additional dimension.

Simple Cards Card Kit includes:

- (27) Chipboard Pieces
- (59) Die-Cut Bits & Pieces
- (8) 4.25x5.5 White Cardstock Bases
- Complete Step-By-Step Instructions (Envelopes not included)

Simple Cards Card Kit #17835 | 6 per unit